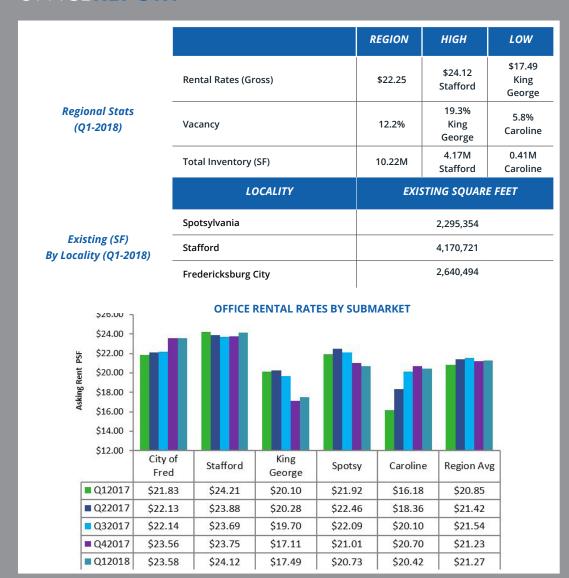

#### THE NUMBERS Q1 2018

-36,526 NET ABSORPTION Net Absorption down to -36,526 in Q1 2018 from -27,042 in Q4 of 2017.

4.45% INCREASE IN OFFICE RENT

Office rent increased 4.45% in Q1 2018 from \$18.87 in Q4 2017 to \$19.71 in Q1 2018.

0.5%
INCREASE IN VACANCY RATES

Vacancy Rates increased 0.5% in Q1 2018 from 11.4% in Q4 2017 to 11.9% in Q1 2018.

84,970
LEASING ACTIVITY
(SF)

There was 84,970 SF leased in Q1 2018 compared to 129,575 SF leased in Q4 2017.

## HIGHLIGHTS

-63,983 square feet of Net Absorption recorded in the last 12 months

Just over 400,000 square feet of office space has been leased in the last 12 months

The Region currently has over 10 million square feet of existing office inventory