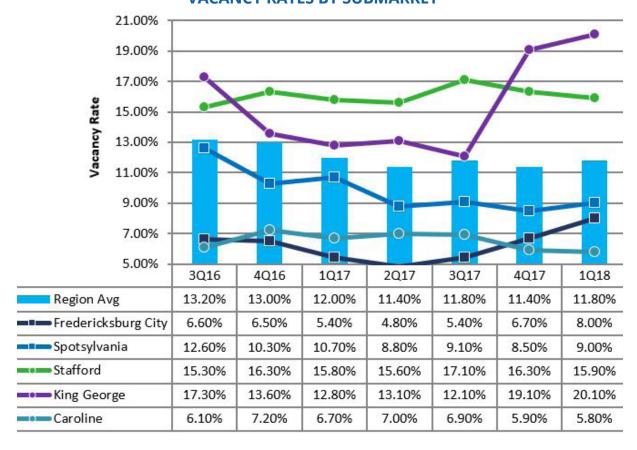

#### **VACANCY RATES BY SUBMARKET**

0.5%
INCREASE IN VACANCY RATES

Vacancy Rates increased 0.5% in Q1 2018 from 11.4% in Q4 2017 to 11.9% in Q1 2018.

84,970
LEASING ACTIVITY
(SF)

There was 84,970 SF leased in Q1 2018 compared to 129,575 SF leased in Q4 2017.