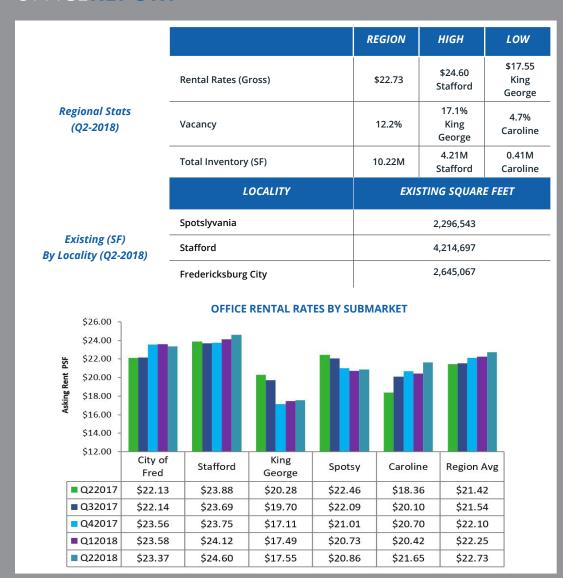

#### **OFFICEREPORT**

#### THE NUMBERS Q2 2018

9,639
NET ABSORPTION

Net Absorption up to 9,639 in Q2 2018 from -36,526 in Q1 of 2018.

0.40%
DECREASE IN
OFFICE RENT

Office rent decreased 0.40% in Q2 2018 from \$19.71n Q1 2018 to \$19.63 in Q2 2018.

0.3%
INCREASE IN VACANCY RATES

Vacancy Rates increased 0.3% in Q2 2018 from 11% in Q1 2018 to 11.3% in Q2 2018.

107,872 LEASING ACTIVITY (SF) There was 107,872 SF leased in Q2 2018 compared to 84,970 SF leased in Q1 2018.

#### **HIGHLIGHTS**

-48,284 square feet of Net Absorption recorded in the last 12 months

446,734 square feet of office space has been leased in the last 12 months

The Region currently has over 10.2 million square feet of existing office inventory

There is currently 40,000 SF of office deliveries in Q2 of 2018. There were no buildings under construction in Q2 2018.