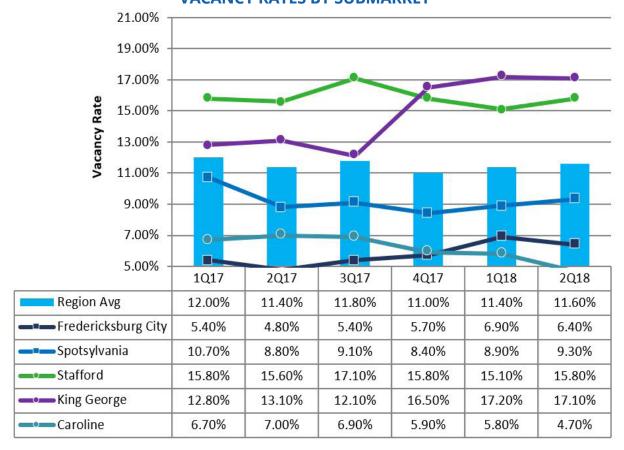

# Q2 2018

# FREDERICKSBURG REGION



#### **OFFICEREPORT**

#### THE NUMBERS Q2 2018

9,639
NET ABSORPTION

Net Absorption up to 9,639 in Q2 2018 from -36,526 in Q1 of 2018.

0.40%
DECREASE IN
OFFICE RENT

Office rent decreased 0.40% in Q2 2018 from \$19.71n Q1 2018 to \$19.63 in Q2 2018.

0.3%
INCREASE IN VACANCY RATES

Vacancy Rates increased 0.3% in Q2 2018 from 11% in Q1 2018 to 11.3% in Q2 2018.

107,872 LEASING ACTIVITY (SF) There was 107,872 SF leased in Q2 2018 compared to 84,970 SF leased in Q1 2018.

#### **VACANCY RATES BY SUBMARKET**



#### **HIGHLIGHTS**

-48,284 square feet of Net Absorption recorded in the last 12 months

446,734 square feet of office space has been leased in the last 12 months

The Region currently has over 10.2 million square feet of existing office inventory

There is currently 40,000 SF of office deliveries in Q2 of 2018. There were no buildings under construction in Q2 2018.

### **OFFICEREPORT**



## MAJOR OFFICE **ACTIVITY**

| TENANT / BUYER        | ADDRESS                          | TYPE   | SPACE LEASED / SOLD                          |
|-----------------------|----------------------------------|--------|----------------------------------------------|
| Ertugrul, LLC         | 385 Garrisonville Rd, Stafford   | Sold   | Suite 208 - \$190,568<br>Suite 209 \$383,924 |
| NMAFT, LLC