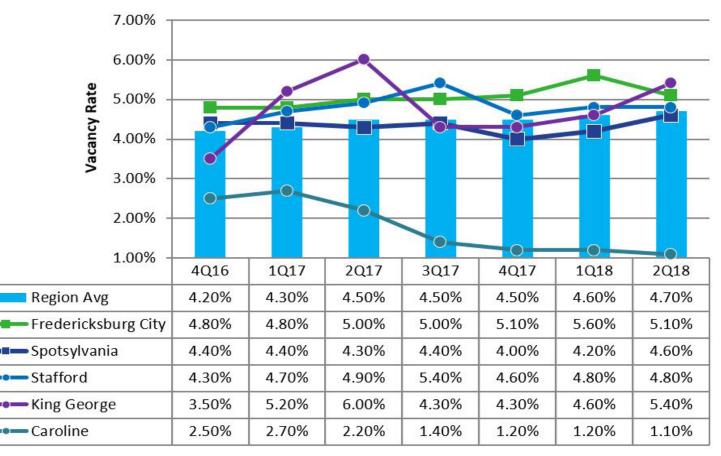

## FREDERICKSBURG REGION



**RETAILREPORT** 

## THE NUMBERS Q2 2018



Net Absorption up to 40,145 SF in Q2 2018 from -25,184 SF in Q1 of 2018.

4.2% INCREASE IN RETAIL RENT Retail rent increased 4.2% in Q2 2018 from \$14.90 in Q1 2018 to \$15.54 in Q2 2018.



Vacancy Rates increased to 4.7%, a 0.1% increase from Q1 2018's 4.6%.



There was 72,208 SF leased in Q2 2018 compared to 76,975 SF leased in Q1 2018.

#### **RETAIL VACANCY RATES BY SUBMARKET**



## **RETAILREPORT**

### HIGHLIGHTS

31,923 square feet of Net Absorption recorded in the last 12 months

Just over 400,000 square feet of Retail space has been leased in the last 12 months

The Region currently has nearly 22 million square feet of existing retail inventory

In Q2 2018 there were two building deliveries totaling 52,435 SF. There are 5 buildings under construction totaling 40,200 SF.



## MAJOR RETAIL ACTIVITY

#### **TENANT / BUYER**

Red White Bleu & Brew Data Research Group Corp Iconic Vapor, LLC Woodbridge Shopping Center Hit the Spot Kitchen Green Room LLC Wellcost, LLC

# 4207 Germanna Hwy, Orange

TYPE

Leased

Leased

Leased

Leased

Leased

Sold

Sold

5707 Plank Rd, Spotsy 18051 Tidewater Trail, Spotsy 10007 Jefferson Davis Hwy, Spotsy 3318 Bourbon St, Spotsy 3