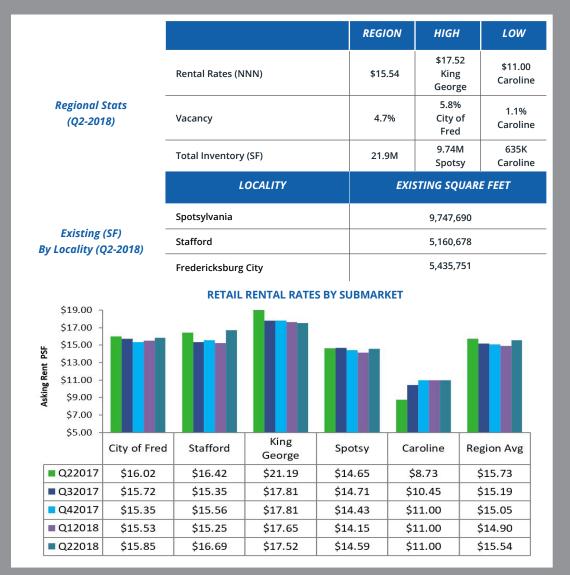

## THE NUMBERS Q2 2018

Net Absorption up to 40,145 SF in Q2 2018 from -25,184 SF in Q1 of 2018.

4.2% INCREASE IN RETAIL RENT Retail rent increased 4.2% in Q2 2018 from \$14.90 in Q1 2018 to \$15.54 in Q2 2018.

Vacancy Rates increased to 4.7%, a 0.1% increase from Q1 2018's 4.6%.

There was 72,208 SF leased in Q2 2018 compared to 76,975 SF leased in Q1 2018.

### HIGHLIGHTS

31,923 square feet of Net Absorption recorded in the last 12 months

Just over 400,000 square feet of Retail space has been leased in the last 12 months

The Region currently has nearly 22 million square feet of existing retail inventory

In Q2 2018 there were two building deliveries totaling 52,435 SF. There are 5 buildings under construction totaling 40,200 SF.