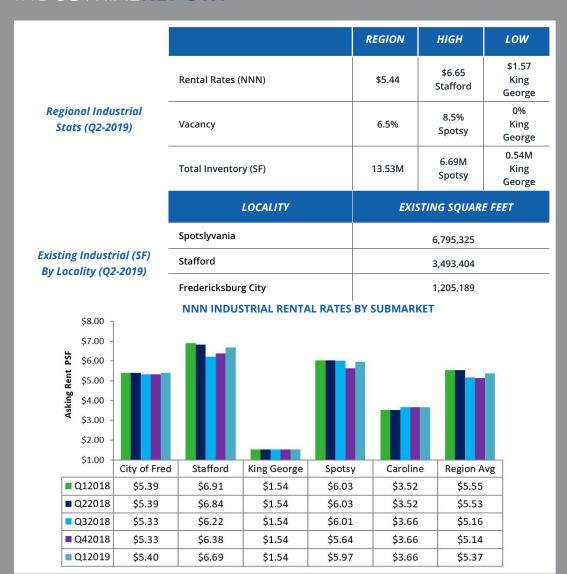

### THE NUMBERS Q2 2019

7,785
NET ABSORPTION

Net Absorption decreased to 7,785 in Q2 2019 from 188,010 in Q1 of 2019.

1.1%
INCREASE IN
EFFECTIVE RENT

Effective Rent increased 1.1% in Q2 2019 from \$5.38 in Q1 2019 to \$5.44 in Q2 2019.

0.2%
CHANGE IN VACANCY RATES

Vacancy Rates increased 0.2% in Q2 2019 from 6.2% in Q1 2019.

33,435
LEASING ACTIVITY
(SF)

There was 33,435 SF leased in Q2 2019 compared to 314,744 SF leased in Q1 2019.

## **HIGHLIGHTS**

Over 102,000 square feet of Net Absorption recorded in the last 3 quarters.

Over 524,000 square feet of industrial space has been leased in the last 3 quarters.

The Region currently has over 13.53 million square feet of existing industrial inventory.

There were no industrial deliveries in Q2 2019. There are three buildings under construction in Q2 2019 totalling 65,000 SF.