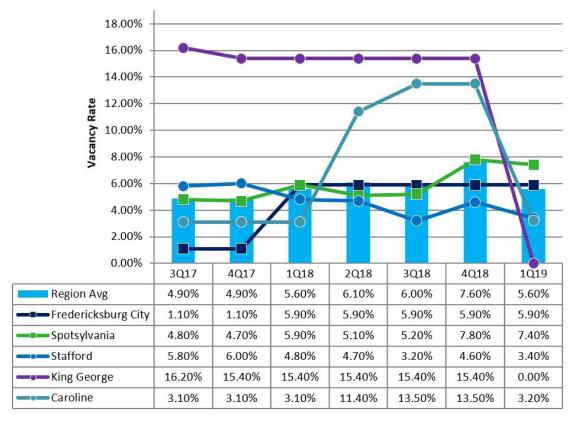

Q2 2019

FREDERICKSBURG REGION



## **INDUSTRIAL REPORT**

### THE NUMBERS Q2 2019

7,785
NET ABSORPTION

Net Absorption decreased to 7,785 in Q2 2019 from 188,010 in Q1 of 2019.

1.1%
INCREASE IN
EFFECTIVE RENT

Effective Rent increased 1.1% in Q2 2019 from \$5.38 in Q1 2019 to \$5.44 in Q2 2019.

0.2%
CHANGE IN VACANCY RATES

Vacancy Rates increased 0.2% in Q2 2019 from 6.2% in Q1 2019.

33,435
LEASING ACTIVITY
(SF)

There was 33,435 SF leased in Q2 2019 compared to 314,744 SF leased in Q1 2019.

#### **VACANCY RATES BY SUBMARKET**



## **HIGHLIGHTS**

Over 102,000 square feet of Net Absorption recorded in the last 3 quarters.

Over 524,000 square feet of industrial space has been leased in the last 3 quarters.

The Region currently has over 13.53 million square feet of existing industrial inventory.

There were no industrial deliveries in Q2 2019. There are three buildings under construction in Q2 2019 totalling 65,000 SF.

# **INDUSTRIALREPORT**



# MAJOR INDUSTRIAL & LAND **ACTIVITY**

| TENANT / BUYER        | ADDRESS                                 | ТҮРЕ  | SPACE LEASED / SOLD |
|-----------------------|-----------------------------------------|-------|---------------------|
| Atlantic Builders     | 10 Le Way Dr, Fredericksburg            | Sale  | \$1,500,000         |
| Robert R Sullivan Esq | 505 Lendall L