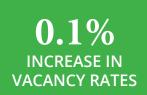

## THE NUMBERS Q4 2019

Net Absorption decreased to 13,006 in Q4 2019 from 51,827 in Q3 of 2019.

Office rent increased 0.2% in Q4 2019 from \$20.57 in Q3 2019 to \$20.62 in Q4 2019.

Vacancy Rates increased 0.1% in Q4 2019 from 9.6% in Q3 2019 to 9.7% in Q4 2019.