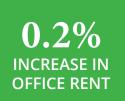

## THE NUMBERS Q4 2019

Net Absorption decreased to 13,006 in Q4 2019 from 51,827 in Q3 of 2019.

Office rent increased 0.2% in Q4 2019 from \$20.57 in Q3 2019 to \$20.62 in Q4 2019.

Vacancy Rates increased 0.1% in Q4 2019 from 9.6% in Q3 2019 to 9.7% in Q4 2019.