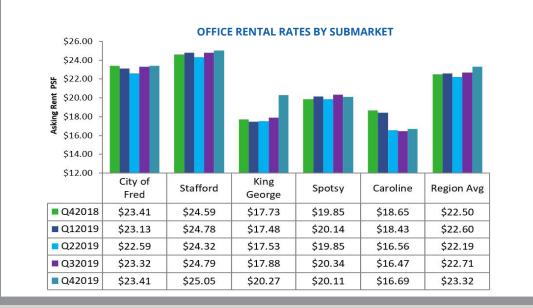

There were 1 delivery in Q4 of 2019 totalling 30,000 square feet. There was 86,000 SF of office space under construction in Q4 of 2019.

| Regional Stats<br>(Q4-2019)            |                      | REGION               | HIGH                | LOW                 |
|----------------------------------------|----------------------|----------------------|---------------------|---------------------|
|                                        | Rental Rates (Gross) | \$23.32              | \$25.05<br>Stafford | \$16.69<br>Caroline |
|                                        | Vacancy              | 9.7%                 | 13.4%<br>Stafford   | 4.6%<br>Caroline    |
|                                        | Total Inventory (SF) | 10.3M                | 4.1M<br>Stafford    | 0.42M<br>Caroline   |
|                                        | LOCALITY             | EXISTING SQUARE FEET |                     |                     |
| Existing (SF)<br>By Locality (Q4-2019) | Spotslyvania         | 2,343,351            |                     |                     |
|                                        | Stafford             | 4,163,379            |                     |                     |
|                                        | Fredericksburg City  | 2,664,229            |                     |                     |