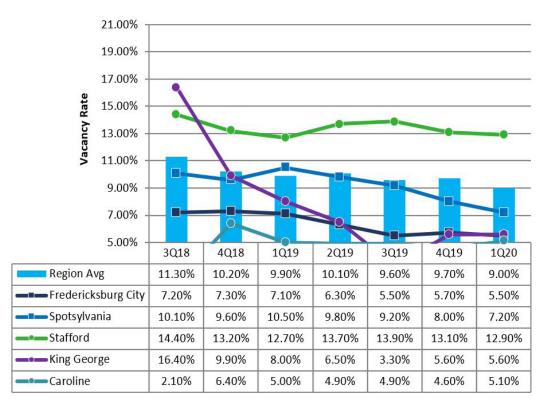

#### VACANCY RATES BY SUBMARKET

There were 0 deliveries in Q1 of 2020. There was 86,000 SF of office space under construction in Q1 of 2020.

|                                        |                      | REGION               | HIGH                | LOW                 |
|----------------------------------------|----------------------|----------------------|---------------------|---------------------|
| Regional Stats<br>(Q1-2020)            | Rental Rates (Gross) | \$20.42              | \$25.23<br>Stafford | \$16.36<br>Caroline |
|                                        | Vacancy              | 8.9%                 | 12.9%<br>Stafford   | 5.1%<br>Caroline    |
|                                        | Total Inventory (SF) | 10.26M               | 4.1M<br>Stafford    | 0.42M<br>Caroline   |
|                                        | LOCALITY             | EXISTING SQUARE FEET |                     |                     |
| Existing (SF)<br>By Locality (Q1-2020) | Spotslyvania         | 2,301,899            |                     |                     |
|                                        | Stafford             | 4,165,731            |                     |                     |
|                                        | Fredericksburg City  | 2,661,926            |                     |                     |