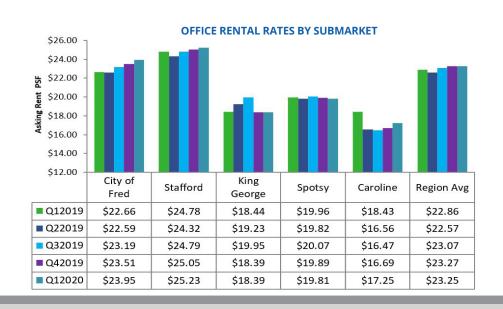

#### VACANCY RATES BY SUBMARKET

There were 0 deliveries in Q1 of 2020. There was 86,000 SF of office space under construction in Q1 of 2020.

|                                        |                      | REGION               | HIGH                | LOW                 |
|----------------------------------------|----------------------|----------------------|---------------------|---------------------|
| Regional Stats<br>(Q1-2020)            | Rental Rates (Gross) | \$20.42              | \$25.23<br>Stafford | \$16.36<br>Caroline |
|                                        | Vacancy              | 8.9%                 | 12.9%<br>Stafford   | 5.1%<br>Caroline    |
|                                        | Total Inventory (SF) | 10.26M               | 4.1M<br>Stafford    | 0.42M<br>Caroline   |
|                                        | LOCALITY             | EXISTING SQUARE FEET |                     |                     |
| Existing (SF)<br>By Locality (Q1-2020) | Spotslyvania         | 2,301,899            |                     |                     |
|                                        | Stafford             | 4,165,731            |                     |                     |
|                                        | Fredericksburg City  | 2,661,926            |                     |                     |