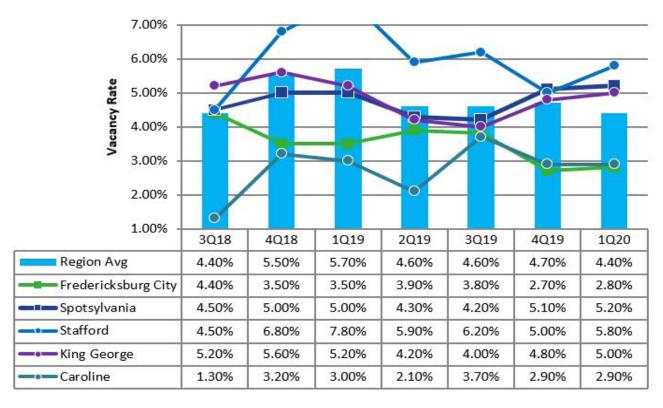

0.3%
DECREASE IN VACANCY RATES

Vacancy Rates decreased in Q1 2020 from 4.7% in Q4 2019 to 4.4% in Q1 2020.

129,676
LEASING ACTIVITY
(SF)

There was 129,676 SF leased in Q1 2020 compared to 109,656 SF leased in Q4 2019.

#### RETAIL VACANCY RATES BY SUBMARKET