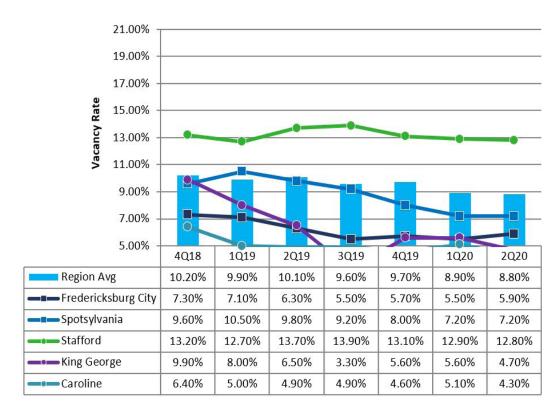

0.1%

DECREASE IN VACANCY RATES

Vacancy Rates decreased 0.1% in Q1 2020 from 8.9% in Q1 2020 to 8.8% in Q2 2020.

22,687 LEASING ACTIVITY (SF) There was 22,687 SF leased in Q2 2020 compared to 43,816 SF leased in Q1 2020. There were 12 leasing deals made in Q2 2020.

#### **VACANCY RATES BY SUBMARKET**