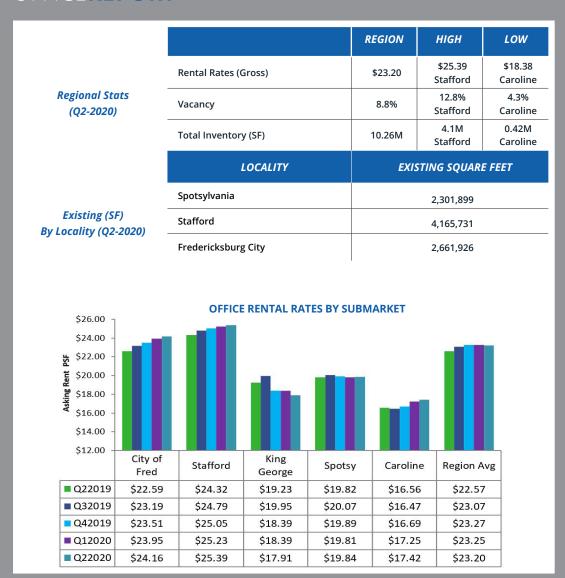

## **HIGHLIGHTS**

86,818 square feet of Net Absorption recorded in the last 3 quarters.

Over 66,503 square feet of office space has been leased thus far in 2020.

The Region currently has over 10.2 million square feet of existing office inventory.