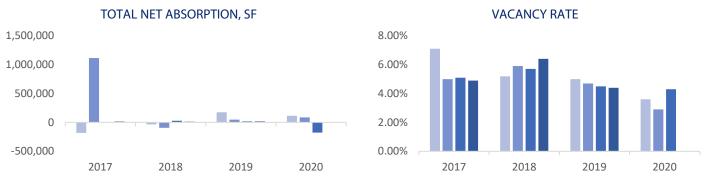

The region had Net Absorption of –176,223 SF compared to 86,197 SF in the previous quarter. The vacancy rate increased in Q3, rising from 2.9% in Q2 to 4.3% in Q3. There is currently 582,865 SF of vacant space available in the region. There was 1 property delivered during this quarter consisting of 15,000 SF, and there is currently 486,720 SF under construction. The impact of COVID-19 is evident with the increase in vacancies.