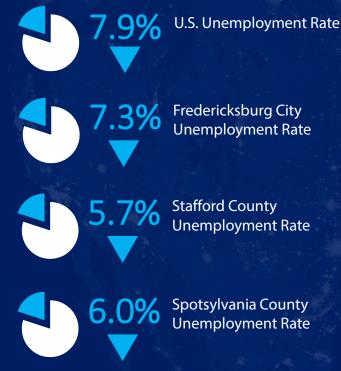

ths, the region has had 15,000 SF of space delivered.

The region had Net Absorption of –176,223 SF compared to 86,197 SF in the previous quarter. The vacancy rate increased in Q3, rising from 2.9% in Q2 to 4.3% in Q3. There is currently 582,865 SF of vacant space available in the region. There was 1 property delivered during this quarter consisting of 15,000 SF, and there is currently 486,720 SF under construction. The impact of COVID-19 is evident with the increase in vacancies.

Industrial rental rates decreased during Q3 with a change of \$0.05 per-square-foot from \$5.90 in Q2 to \$5.85 in Q3. There were 23 leasing deals in Q3 consisting of 60,151 SF. In Q2 there were 28 leasing deals, which consisted of 346,738 SF.



#### **INDUSTRIAL ACTIVITY**







#### **ECONOMIC INDICATORS**





### INDUSTRIAL ACTIVITY

#### **MARKET STATISTICS** FREDERICKSBURG REGION



|                           |                   |                |                 | Spotsylvania County  Richmond | Caroline Coun            | ty            |
|---------------------------|-------------------|----------------|-----------------|-------------------------------|--------------------------|---------------|
| SUBMARKET                 | INVENTORY<br>(SF) | VACANT<br>(SF) | VACANCY<br>RATE | NET ABSORPTION<br>(SF)        | LEASING ACTIVITY<br>(SF) | GROSS<br>RENT |
| Caroline County           | 1,491,341         | 46,000         | 3.1%            | 0                             | 0                        | \$4.04        |
| City of<br>Fredericksburg | 1,194,866         | 11,928         | 1.0%