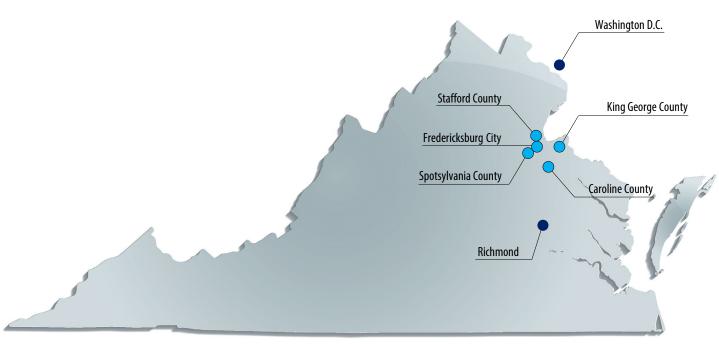

#### THE OVERVIEW

The Fredericksburg Region, consisting of Caroline County, Fredericksburg City, King George County, Spotsylvania County, and Stafford County, currently has an inventory of 437 buildings consisting of 13,434,516 SF. In the last 12 months, the region has had 15,000 SF of space delivered.