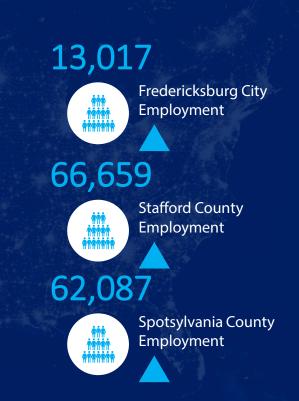

s, the region has had 15,000 SF of space delivered.

The region had Net Absorption of –176,223 SF compared to 86,197 SF in the previous quarter. The vacancy rate increased in Q3, rising from 2.9% in Q2 to 4.3% in Q3. There is currently 582,865 SF of vacant space available in the region. There was 1 property delivered during this quarter consisting of 15,000 SF, and there is currently 486,720 SF under construction. The impact of COVID-19 is evident with the increase in vacancies.

Industrial rental rates decreased during Q3 with a change of \$0.05 per-square-foot from \$5.90 in Q2 to \$5.85 in Q3. There were 23 leasing deals in Q3 consisting of 60,151 SF. In Q2 there were 28 leasing deals, which consisted of 346,738 SF.



#### **INDUSTRIAL ACTIVITY**







#### **ECONOMIC INDICATORS**





### INDUSTRIAL ACTIVITY

#### **MARKET STATISTICS** FREDERICKSBURG REGION



|                           |                   |                |                 | Spotsylvania County  Richmond | Caroline Coun            | ty            |
|---------------------------|-------------------|----------------|-----------------|-------------------------------|--------------------------|---------------|
| SUBMARKET                 | INVENTORY<br>(SF) | VACANT<br>(SF) | VACANCY<br>RATE | NET ABSORPTION<br>(SF)        | LEASING ACTIVITY<br>(SF) | GROSS<br>RENT |
| Caroline County           | 1,491,341         | 46,000         | 3.1%            | 0                             | 0                        | \$4.04        |
| City of<br>Fredericksburg | 1,194,866         | 11,928         | 1.0%