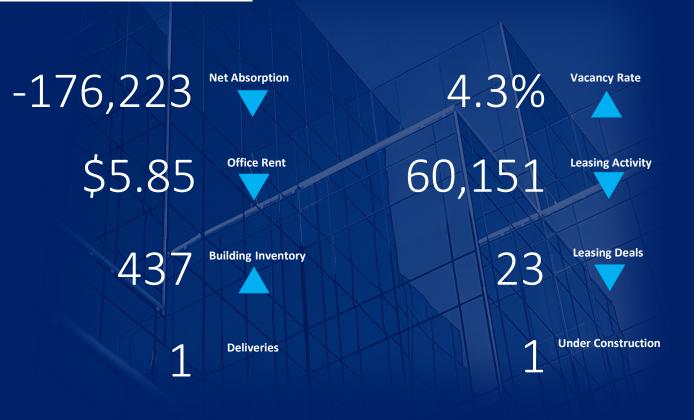

#### THE OVERVIEW

The Fredericksburg Region, consisting of Caroline County, Fredericksburg City, King George County, Spotsylvania County, and Stafford County, currently has an inventory of 437 buildings consisting of 13,434,516 SF. In the last 12 months, the region has had 15,000 SF of space delivered.

The region had Net Absorption of –176,223 SF compared to 86,197 SF in the previous quarter. The vacancy rate increased in Q3, rising from 2.9% in Q2 to 4.3% in Q3. There is currently 582,865 SF of vacant space available in the region. There was 1 property delivered during this quarter consisting of 15,000 SF, and there is currently 486,720 SF under construction. The impact of COVID-19 is evident with the increase in vacancies.

Industrial rental rates decreased during Q3 with a change of \$0.05 per-square-foot from \$5.90 in Q2 to \$5.85 in Q3. There were 23 leasing deals in Q3 consisting of 60,151 SF. In Q2 there were 28 leasing deals, which consisted of 346,738 SF.