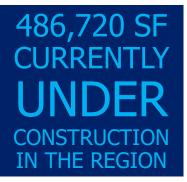

The region had Net Absorption of –176,223 SF compared to 86,197 SF in the previous quarter. The vacancy rate increased in Q3, rising from 2.9% in Q2 to 4.3% in Q3. There is currently 582,865 SF of vacant space available in the region. There was 1 property delivered during this quarter consisting of 15,000 SF, and there is currently 486,720 SF under construction. The impact of COVID-19 is evident with the increase in vacancies.