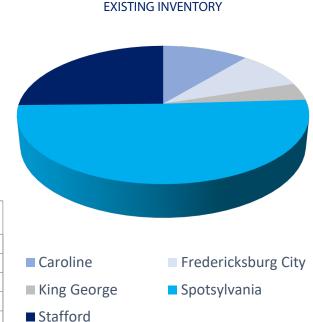

#### THE OVERVIEW

The Fredericksburg Region, consisting of Caroline County, Fredericksburg City, King George County, Spotsylvania County, and Stafford County, currently has an inventory of 437 buildings consisting of 13,434,516 SF. In the last 12 months, the region has had 15,000 SF of space delivered.

| Stafford County | 3,401,855  |
|-----------------|------------|
| REGION TOTALS   | 13,434,516 |
| OFFICE TRA      | NSACTIONS  |

546,059

6,785,395

54,418

344,568

**King George County** 

Spotsylvania County