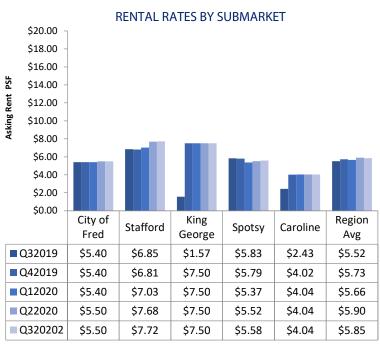

Industrial rental rates decreased during Q3 with a change of \$0.05 per-square-foot from \$5.90 in Q2 to \$5.85 in Q3. There were 23 leasing deals in Q3 consisting of 60,151 SF. In Q2 there were 28 leasing deals, which consisted of 346,738 SF.

#### **MARKET STATISTICS** FREDERICKSBURG REGION

|                           |                   |                |                 | Spotsylvania County  Richmond | Caroline Coun            | ty            |
|---------------------------|-------------------|----------------|-----------------|-------------------------------|--------------------------|---------------|
| SUBMARKET                 | INVENTORY<br>(SF) | VACANT<br>(SF) | VACANCY<br>RATE | NET ABSORPTION<br>(SF)        | LEASING ACTIVITY<br>(SF) | GROSS<br>RENT |
| Caroline County           | 1,491,341         | 46,000         | 3.1%            | 0                             | 0                        | \$4.04        |
| City of<br>Fredericksburg | 1,194,866         | 11,928         | 1.0%            | -1,890                        | 3,518                    | \$5.50        |

0%

5.1%

0

-149,202

0

27,431

\$7.50

\$5.58

| Stafford County         | 3,401,855  | 180,369       | 5.3%         | -25,131  | 29,202      | \$7.72      |  |  |  |  |
|-------------------------|------------|---------------|--------------|----------|-------------|-------------|--|--|--|--|
| REGION TOTALS           | 13,434,516 | 582,865       | 4.3%         | -176,223 | 60,151      | \$5.85      |  |  |  |  |
| OFFICE TRANSACTIONS     |            |               |              |          |             |             |  |  |  |  |
| PROPERTY                |            | SUBMARKET     | TENANT/BUYER | TYPE     | SQUARE FEET | PRICE       |  |  |  |  |
| 24 Perchwood Dr         |            | Stafford      | Undisclosed  | Sale     | 13,370      | \$3,500,000 |  |  |  |  |
| 5401 Plank Rd           | F          | redericksburg | Undisclosed  | Sale     | 713         | \$1,400,000 |  |  |  |  |
| 314-316 Forbes St       | F          | redericksburg | Undisclosed  | Sale     | 7,350       | \$700,000   |  |  |  |  |
| 205 Tyler Von Way       | F          | redericksburg | Undisclosed  | Sale     | 3,600       | \$475,000   |  |  |  |  |
| 46 Commerce Pkwy        | F          | redericksburg | Undisclosed  | Lease    | 20,450      | Undisclosed |  |  |  |  |
| 1190 International Pkwy | F          | redericksburg | Undisclosed  | Lease    | 14,400      | \$6.95/SF   |  |  |  |  |
| 5121 Park Dr            | F          | redericksburg | Undisclosed  | Lease    | 10,080      | Undisclosed |  |  |  |  |