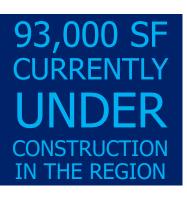

The region had Net Absorption of -127,467 SF compared to -496 SF in the previous quarter. The vacancy rate increased in Q3, falling from 8.7% in Q2 to 10.1% in Q3. There is currently 1,052,157 SF of vacant space available in the region. There were no properties delivered during this guarter, but there is currently 93,000 SF under construction, including the 43,000 SF mixed-use property, Liberty Place in Downtown Fredericksburg. The impact of COVID-19 is evident with the increase in vacancies.