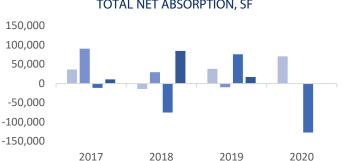

The region had Net Absorption of -127,467 SF compared to -496 SF in the previous quarter. The vacancy rate increased in Q3, falling from 8.7% in Q2 to 10.1% in Q3. There is currently 1,052,157 SF of vacant space available in the region. There were no properties delivered during this guarter, but there is currently 93,000 SF under construction, including the 43,000 SF mixed-use property, Liberty Place in Downtown Fredericksburg. The impact of COVID-19 is evident with the increase in vacancies.