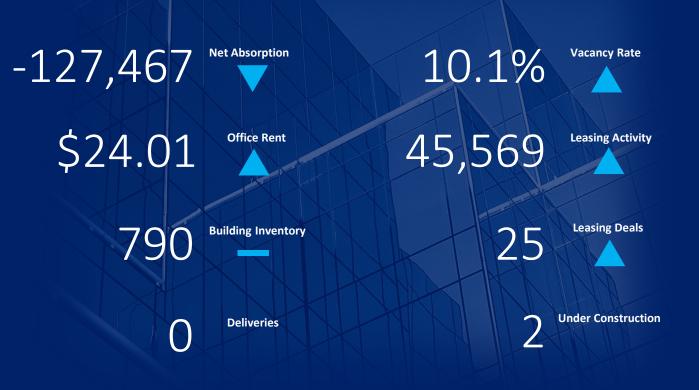

The region had Net Absorption of -127,467 SF compared to -496 SF in the previous quarter. The vacancy rate increased in Q3, falling from 8.7% in Q2 to 10.1% in Q3. There is currently 1,052,157 SF of vacant space available in the region. There were no properties delivered during this guarter, but there is currently 93,000 SF under construction, including the 43,000 SF mixed-use property, Liberty Place in Downtown Fredericksburg. The impact of COVID-19 is evident with the increase in vacancies.

Office rental rates increased during Q3 with a change of \$0.81 per-square-foot from \$23.20 in Q2 to \$24.20 in Q3. There were 25 leasing deals in Q3 consisting of 45,569 SF. In Q2 there were 17 leasing deals, which consisted of 33,276 SF.

#### MARKET STATISTICS FREDERICKSBURG REGION

| SUBMARKET                 | INVENTORY<br>(SF) | VACANT<br>(SF) | VACANCY<br>RATE | NET ABSORPTION<br>(SF) | LEASING ACTIVITY<br>(SF) | GROSS<br>RENT |
|---------------------------|-------------------|----------------|-----------------|------------------------|--------------------------|---------------|
| Caroline County           | 424,617           | 6,052          | 1.4%            | 0                      | 0                        | \$18.38       |
| City of<br>Fredericksburg | 2,640,581         | 184,084        | 7.0%            | -26,236                | 27,084                   | \$24.39       |
| King George County        | 716,565           | 54,418         | 7.6%            | -21,000                | 0                        | \$18.65       |
| Spotsylvania County       | 2,304,702         | 207,069        | 9.0%            | -20,943                | 14,695                   | \$20.38       |
| Stafford County           | 4,170,291         | 585,459        | 14.0%           | -59,288                | 3,790                    | \$25.84       |
| REGION TOTALS             | 10,256,756        | 1,037,082      | 10.1%           | -127,467               | 45,569                   | \$24.01       |