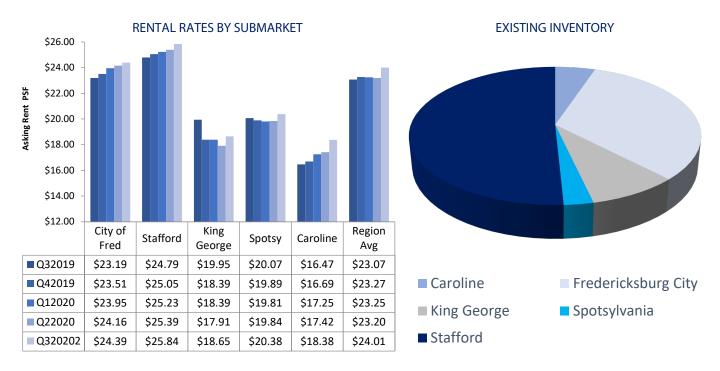

Office rental rates increased during Q3 with a change of \$0.81 per-square-foot from \$23.20 in Q2 to \$24.20 in Q3. There were 25 leasing deals in Q3 consisting of 45,569 SF. In Q2 there were 17 leasing deals, which consisted of 33,276 SF.

#### MARKET STATISTICS FREDERICKSBURG REGION

| SUBMARKET                 | INVENTORY<br>(SF) | VACANT<br>(SF) | VACANCY<br>RATE | NET ABSORPTION<br>(SF) | LEASING ACTIVITY<br>(SF) | GROSS<br>RENT |
|---------------------------|-------------------|----------------|-----------------|------------------------|--------------------------|---------------|
| Caroline County           | 424,617           | 6,052          | 1.4%            | 0                      | 0                        | \$18.38       |
| City of<br>Fredericksburg | 2,640,581         | 184,084        | 7.0%            | -26,236                | 27,084                   | \$24.39       |
| King George County        | 716,565           | 54,418         | 7.6%            | -21,000                | 0                        | \$18.65       |
| Spotsylvania County       | 2,304,702         | 207,069        | 9.0%            | -20,943                | 14,695                   | \$20.38       |
| Stafford County           | 4,170,291         | 585,459        | 14.0%           | -59,288                | 3,790                    | \$25.84       |
| REGION TOTALS             | 10,256,756        | 1,037,082      | 10.1%           | -127,467               | 45,569                   | \$24.01       |