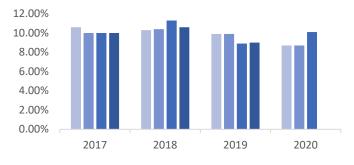

The region had Net Absorption of -127,467 SF compared to -496 SF in the previous quarter. The vacancy rate increased in Q3, falling from 8.7% in Q2 to 10.1% in Q3. There is currently 1,052,157 SF of vacant space available in the region. There were no properties delivered during this guarter, but there is currently 93,000 SF under construction, including the 43,000 SF mixed-use property, Liberty Place in Downtown Fredericksburg. The impact of COVID-19 is evident with the increase in vacancies.

VACANCY RATE