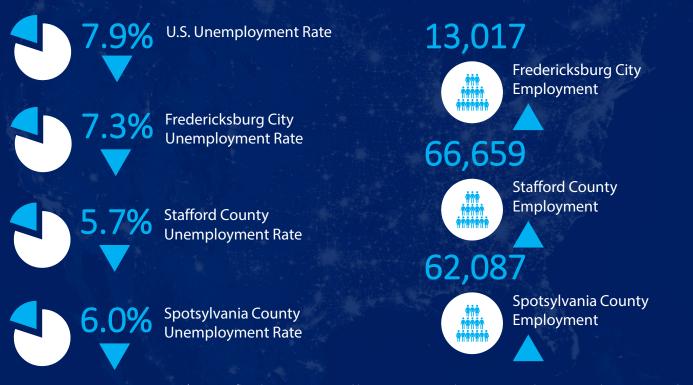

# THE NUMBERS

ECONOMIC INDICATORS

Source: BLS | Figures reflect the most recent monthly statistics. Arrows indicate increase or decrease since the previous month.