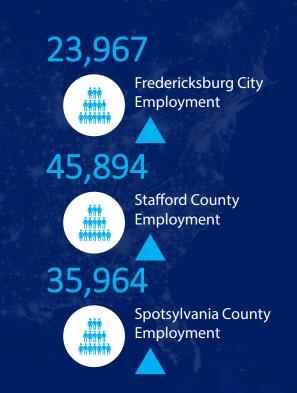

F. In the last 12 months, the region has had 15,000 SF of space delivered.

The region had Net Absorption of –89,,487 SF compared to -177,923 SF in the previous quarter. The vacancy rate increased in Q4, rising from 4.4% in Q3 to 5% in Q4. There is currently 667,502 SF of vacant space available in the region. There were 0 properties delivered during this quarter and there is currently 486,720 SF under construction. The impact of COVID-19 is evident with the increase in vacancies.

Industrial rental rates decreased during Q4 with a change of \$0.29 per-square-foot from \$5.90 in Q3 to \$5.61 in Q4. There were 25 leasing deals in Q3 consisting of 77,946 SF. In Q4 there were 23 leasing deals, which consisted of 88,780 SF.



#### **INDUSTRIAL ACTIVITY**







#### **ECONOMIC INDICATORS**





### INDUSTRIAL ACTIVITY





|                           |                   |                | Spotsylvania County  Caroline County  Richmond |                        |                          |               |
|---------------------------|-------------------|----------------|------------------------------------------------|------------------------|--------------------------|---------------|
| SUBMARKET                 | INVENTORY<br>(SF) | VACANT<br>(SF) | VACANCY<br>RATE                                | NET ABSORPTION<br>(SF) | LEASING ACTIVITY<br>(SF) | GROSS<br>RENT |
| Caroline County           | 1,491,341         | 46,000         | 3.1%                                           | 0                      | 0                        | \$4.04        |
| City of<br>Fredericksburg | 1,2