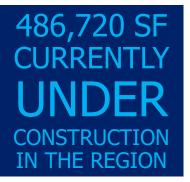

The region had Net Absorption of –89,,487 SF compared to -177,923 SF in the previous quarter. The vacancy rate increased in Q4, rising from 4.4% in Q3 to 5% in Q4. There is currently 667,502 SF of vacant space available in the region. There were 0 properties delivered during this quarter and there is currently 486,720 SF under construction. The impact of COVID-19 is evident with the increase in vacancies.