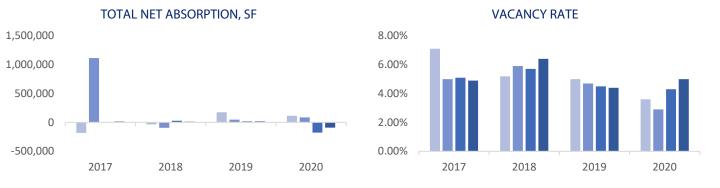

The region had Net Absorption of –89,,487 SF compared to -177,923 SF in the previous quarter. The vacancy rate increased in Q4, rising from 4.4% in Q3 to 5% in Q4. There is currently 667,502 SF of vacant space available in the region. There were 0 properties delivered during this quarter and there is currently 486,720 SF under construction. The impact of COVID-19 is evident with the increase in vacancies.

Industrial rental rates decreased during Q4 with a change of \$0.29 per-square-foot from \$5.90 in Q3 to \$5.61 in Q4. There were 25 leasing deals in Q3 consisting of 77,946 SF. In Q4 there were 23 leasing deals, which consisted of 88,780 SF.