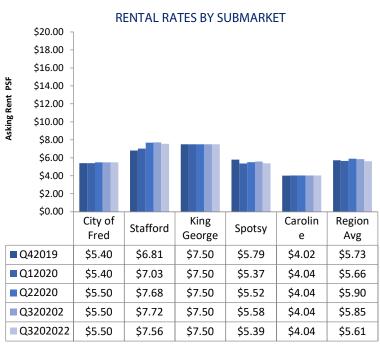

Industrial rental rates decreased during Q4 with a change of \$0.29 per-square-foot from \$5.90 in Q3 to \$5.61 in Q4. There were 25 leasing deals in Q3 consisting of 77,946 SF. In Q4 there were 23 leasing deals, which consisted of 88,780 SF.

### INDUSTRIAL ACTIVITY

|                           |                   |                | Spotsylvania County  Caroline County  Richmond |                        |                          |               |
|---------------------------|-------------------|----------------|------------------------------------------------|------------------------|--------------------------|---------------|
| SUBMARKET                 | INVENTORY<br>(SF) | VACANT<br>(SF) | VACANCY<br>RATE                                | NET ABSORPTION<br>(SF) | LEASING ACTIVITY<br>(SF) | GROSS<br>RENT |
| Caroline County           | 1,491,341         | 46,000         | 3.1%                                           | 0                      | 0                        | \$4.04        |
| City of<br>Fredericksburg | 1,278,546         | 33,562         | 2.6%                                           | -21,634                | 4,000                    | \$5.50        |
|                           |                   |                |                                                |                        |                          |               |

47,180

\$7.50

\$5.39

\$7.56

### **Stafford County** 3,637,246

546,059

6,997,828

0

464,843

157,247

**King George County** 

Spotsylvania County

| REGION TOTALS           | 13,951,020 | 701,652      | 5%                 | -89,487 | 88,780      | \$5.61      |  |  |  |  |  |
|-------------------------|------------|--------------|--------------------|---------|-------------|-------------|--|--|--|--|--|
| OFFICE TRANSACTIONS     |            |              |                    |         |             |             |  |  |  |  |  |
| PROPERTY                | S          | UBMARKET     | TENANT/BUYER       | ТҮРЕ    | SQUARE FEET | PRICE       |  |  |  |  |  |
| 17600 A P Hill Blvd     |            | Caroline     | Undisclosed        | Sale    | 1,188       | \$1,260,000 |  |  |  |  |  |
| 20 Venture Dr           |            | Stafford     | Undisclosed        | Sale    | 14,535      | \$2,100,000 |  |  |  |  |  |
| 20 Synan Rd             | Fre        | edericksburg | Undisclosed        | Lease   | 3,850       | \$12.50/SF  |  |  |  |  |  |
| 11724 Main St           | Fre        | edericksburg | Undisclosed        | Lease   | 1,875       | \$11.48/SF  |  |  |  |  |  |
| 1130 International Pkwy | Fre        | edericksburg | Ram Restoration    | Lease   | 1,630       | \$9.50/SF   |  |  |  |  |  |
| 1114 Summit St          | Fre        | edericksburg | Undisclosed        | Lease   | 2,000       | \$17.40/SF  |  |  |  |  |  |
| 115 Juliad Ct           | Fre        | edericksburg | Sevimpex Worldwide | Lease   | 6,000       | \$7.75/SF   |  |  |  |  |  |