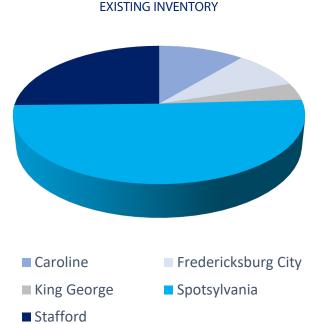

### INDUSTRIAL ACTIVITY

|                           |                   |                | Spotsylvania County  Caroline County  Richmond |                        |                          |               |
|---------------------------|-------------------|----------------|------------------------------------------------|------------------------|--------------------------|---------------|
| SUBMARKET                 | INVENTORY<br>(SF) | VACANT<br>(SF) | VACANCY<br>RATE                                | NET ABSORPTION<br>(SF) | LEASING ACTIVITY<br>(SF) | GROSS<br>RENT |
| Caroline County           | 1,491,341         | 46,000         | 3.1%                                           | 0                      | 0                        | \$4.04        |
| City of<br>Fredericksburg | 1,278,546         | 33,562         | 2.6%                                           | -21,634                | 4,000                    | \$5.50        |
|                           |                   |                |                                                |                        |                          |               |

### **Stafford County** 3,637,246

546,059

6,997,828

0

464,843

157,247

**King George County** 

Spotsylvania County

| REGION TOTALS           | 13,951,020 | 701,652      | 5%                 | -89,487 | 88,780      | \$5.61      |  |  |  |  |  |
|-------------------------|------------|--------------|--------------------|---------|-------------|-------------|--|--|--|--|--|
| OFFICE TRANSACTIONS     |            |              |                    |         |             |             |  |  |  |  |  |
| PROPERTY                | S          | UBMARKET     | TENANT/BUYER       | ТҮРЕ    | SQUARE FEET | PRICE       |  |  |  |  |  |
| 17600 A P Hill Blvd     |            | Caroline     | Undisclosed        | Sale    | 1,188       | \$1,260,000 |  |  |  |  |  |
| 20 Venture Dr           |            | Stafford     | Undisclosed        | Sale    | 14,535      | \$2,100,000 |  |  |  |  |  |
| 20 Synan Rd             | Fre        | edericksburg | Undisclosed        | Lease   | 3,850       | \$12.50/SF  |  |  |  |  |  |
| 11724 Main St           | Fre        | edericksburg | Undisclosed        | Lease   | 1,875       | \$11.48/SF  |  |  |  |  |  |
| 1130 International Pkwy | Fre        | edericksburg | Ram Restoration    | Lease   | 1,630       | \$9.50/SF   |  |  |  |  |  |
| 1114 Summit St          | Fre        | edericksburg | Undisclosed        | Lease   | 2,000       | \$17.40/SF  |  |  |  |  |  |
| 115 Juliad Ct           | Fre        | edericksburg | Sevimpex Worldwide | Lease   | 6,000       | \$7.75/SF   |  |  |  |  |  |