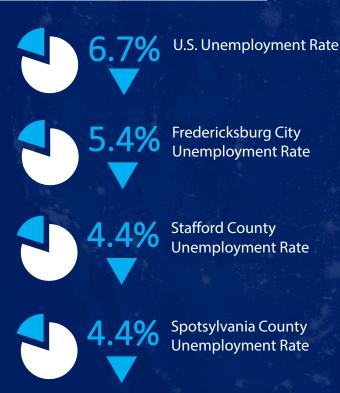

SF. In the last 12 months, the region has had 15,000 SF of space delivered.

The region had Net Absorption of –89,,487 SF compared to -177,923 SF in the previous quarter. The vacancy rate increased in Q4, rising from 4.4% in Q3 to 5% in Q4. There is currently 667,502 SF of vacant space available in the region. There were 0 properties delivered during this quarter and there is currently 486,720 SF under construction. The impact of COVID-19 is evident with the increase in vacancies.

Industrial rental rates decreased during Q4 with a change of \$0.29 per-square-foot from \$5.90 in Q3 to \$5.61 in Q4. There were 25 leasing deals in Q3 consisting of 77,946 SF. In Q4 there were 23 leasing deals, which consisted of 88,780 SF.



#### **INDUSTRIAL ACTIVITY**







#### **ECONOMIC INDICATORS**





### INDUSTRIAL ACTIVITY





|                           |                   |                | Spotsylvania County  Caroline County  Richmond |                        |                          |               |
|---------------------------|-------------------|----------------|------------------------------------------------|------------------------|--------------------------|---------------|
| SUBMARKET                 | INVENTORY<br>(SF) | VACANT<br>(SF) | VACANCY<br>RATE                                | NET ABSORPTION<br>(SF) | LEASING ACTIVITY<br>(SF) | GROSS<br>RENT |
| Caroline County           | 1,491,341         | 46,000         | 3.1%                                           | 0                      | 0                        | \$4.04        |
| City of<br>Fredericksburg | 1