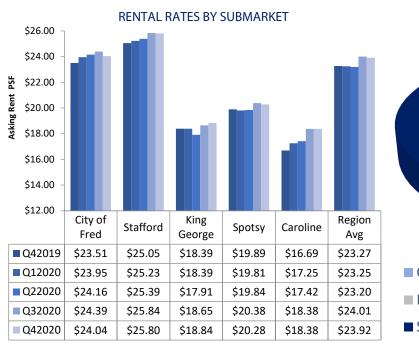

Office gross rental rates decreased during Q4 with a change of \$0.09 per-square-foot from \$24.01 in Q3 to \$23.92 in Q4. There were 28 leasing deals in Q4 consisting of 68,055 SF. In Q3 there were 25 leasing deals, which consisted of 45,569 SF.

### **MARKET STATISTICS** FREDERICKSBURG REGION

|                           |                   |                |                 | Spotsylvania County  Richmond | Caroline Cour            | nty.          |
|---------------------------|-------------------|----------------|-----------------|-------------------------------|--------------------------|---------------|
| SUBMARKET                 | INVENTORY<br>(SF) | VACANT<br>(SF) | VACANCY<br>RATE | NET ABSORPTION<br>(SF)        | LEASING ACTIVITY<br>(SF) | GROSS<br>RENT |
| Caroline County           | 424,617           | 2,500          | 0.6%            | 3,552                         | 0                        | \$18.38       |
| City of<br>Fredericksburg | 2,734,371         | 193,424        | 7.1%            | 78,940                        | 20,011                   | \$24.04       |

|                           |                   |                | Richmond        |                        |                          |               |  |
|---------------------------|-------------------|----------------|-----------------|------------------------|--------------------------|---------------|--|
| SUBMARKET                 | INVENTORY<br>(SF) | VACANT<br>(SF) | VACANCY<br>RATE | NET ABSORPTION<br>(SF) | LEASING ACTIVITY<br>(SF) | GROSS<br>RENT |  |
| Caroline County           | 424,617           | 2,500          | 0.6%            | 3,552                  | 0                        | \$18.38       |  |
| City of<br>Fredericksburg | 2,734,371         | 193,424        | 7.1%            | 78,940                 | 20,011                   | \$24.04       |  |
| King George County        | 723,565           | 61,558         | 8.5%            | -140                   | 6,357                    | \$18.84       |  |
| Snotsylvania County       | 2 304 872         | 187 365        | <b>8</b> 1%     | 19 704                 | 3 881                    | \$20.28       |  |

| Fredericksburg                                                                                     | 2,731,371                      | 100) : 1                                                    |                                                 | 7 0,0 10                     | _0,0                             | <b>4</b> 2                                  |
|----------------------------------------------------------------------------------------------------|--------------------------------|-------------------------------------------------------------|-------------------------------------------------|------------------------------|----------------------------------|---------------------------------------------|
| King George County                                                                                 | 723,565                        | 61,558                                                      | 8.5%                                            | -140                         | 6,357                            | \$18.84                                     |
| Spotsylvania County                                                                                | 2,304,872                      | 187,365                                                     | 8.1%                                            | 19,704                       | 3,881                            | \$20.28                                     |
| Stafford County                                                                                    | 4,170,789                      | 623,569                                                     | 15%                                             | -38,110                      | 37,806                           | \$25.80                                     |
| REGION TOTALS                                                                                      | 10,358,214                     | 1,068,416                                                   | 10.3%                                           | 63,946                       | 68,055                           | \$23.92                                     |
| OFFICE TRAN                                                                                        | NSACTION                       | NS                                                          |                                                 |                              |                                  |                                             |
| OTTICE IIIV                                                                                        | 15/101                         | 15                                                          |                                                 |                              |                                  |                                             |
| PROPERTY                                                                                           |                                | UBMARKET                                                    | TENANT/BUYER                                    | ТҮРЕ                         | SQUARE FEET                      | PRICE                                       |
|                                                                                                    | SI                             |                                                             | TENANT/BUYER Undisclosed                        | <b>TYPE</b> Sale             | SQUARE FEET                      | <b>PRICE</b> Undisclosed                    |
| PROPERTY                                                                                           | SI                             | UBMARKET                                                    |                                                 |                              |                                  |                                             |
| PROPERTY  10260 Kings Hwy                                                                          | SI<br>K<br>vy R                | UBMARKET                                                    | Undisclosed                                     | Sale                         | 1,500                            | Undisclosed                                 |
| PROPERTY  10260 Kings Hwy  19519 Jefferson Davis Hv                                                | SI<br>K<br>vy R<br>vy R        | UBMARKET ing George                                         | Undisclosed<br>Undisclosed                      | Sale<br>Sale                 | 1,500<br>2,352                   | Undisclosed<br>Undisclosed                  |
| PROPERTY  10260 Kings Hwy  19519 Jefferson Davis Hw  20005 Jefferson Davis Hw                      | SI<br>K<br>vy R<br>vy R<br>Fre | UBMARKET ing George tuther Glen tuther Glen                 | Undisclosed<br>Undisclosed<br>Undisclosed       | Sale<br>Sale<br>Sale         | 1,500<br>2,352<br>1,200          | Undisclosed Undisclosed \$189,000           |
| PROPERTY  10260 Kings Hwy  19519 Jefferson Davis Hv  20005 Jefferson Davis Hv  11207 Single Oak Rd | SI<br>K<br>vy R<br>vy R<br>Fre | UBMARKET  ing George  tuther Glen  tuther Glen edericksburg | Undisclosed Undisclosed Undisclosed Undisclosed | Sale<br>Sale<br>Sale<br>Sale | 1,500<br>2,352<br>1,200<br>5,500 | Undisclosed Undisclosed \$189,000 \$855,000 |