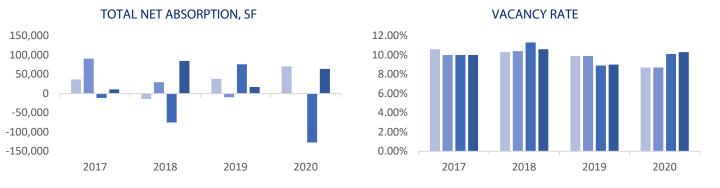

THE NUMBERS

The region had Net Absorption of 63,946 SF compared to -129,747 SF in the previous quarter. The vacancy rate increased in Q4, increasing from 10.1% in Q3 to 10.3% in Q4. There is currently 1,030,364 SF of vacant space available in the region. There were 2 deliveries during this quarter totaling 93,000 SF and currently no buildings under construction. The impact of COVID-19 is still evident in the higher than usual percentage of vacancies.

Office gross rental rates decreased during Q4 with a change of \$0.09 per-square-foot from \$24.01 in Q3 to \$23.92 in Q4. There were 28 leasing deals in Q4 consisting of 68,055 SF. In Q3 there were 25 leasing deals, which consisted of 45,569 SF.