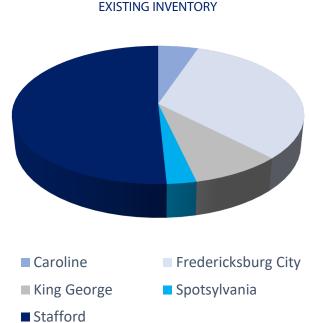

#### THE OVERVIEW

2 DELIVERIES IN THE REGION TOTALLING 93,000 SF

The Fredericksburg Region, consisting of Caroline County, Fredericksburg City, King George County, Spotsylvania County, and Stafford County, currently has an inventory of 794 buildings consisting of 10,358,214 SF. In the last 12 months, the region has had 93,000 SF of space delivered.

### **MARKET STATISTICS** FREDERICKSBURG REGION

|                           |                   |                |                 | Spotsylvania County  Richmond | Caroline Cour            | nty.          |
|---------------------------|-------------------|----------------|-----------------|-------------------------------|--------------------------|---------------|
| SUBMARKET                 | INVENTORY<br>(SF) | VACANT<br>(SF) | VACANCY<br>RATE | NET ABSORPTION<br>(SF)        | LEASING ACTIVITY<br>(SF) | GROSS<br>RENT |
| Caroline County           | 424,617           | 2,500          | 0.6%            | 3,552                         | 0                        | \$18.38       |
| City of<br>Fredericksburg | 2,734,371         | 193,424        | 7.1%            | 78,940                        | 20,011                   | \$24.04       |

|                           |                   |                | Richmond        |                        |                          |               |  |
|---------------------------|-------------------|----------------|-----------------|------------------------|--------------------------|---------------|--|
| SUBMARKET                 | INVENTORY<br>(SF) | VACANT<br>(SF) | VACANCY<br>RATE | NET ABSORPTION<br>(SF) | LEASING ACTIVITY<br>(SF) | GROSS<br>RENT |  |
| Caroline County           | 424,617           | 2,500          | 0.6%            | 3,552                  | 0                        | \$18.38       |  |
| City of<br>Fredericksburg | 2,734,371         | 193,424        | 7.1%            | 78,940                 | 20,011                   | \$24.04       |  |
| King George County        | 723,565           | 61,558         | 8.5%            | -140                   | 6,357                    | \$18.84       |  |
| Snotsylvania County       | 2 304 872         | 187 365        | <b>8</b> 1%     | 19 704                 | 3 881                    | \$20.28       |  |

| Fredericksburg                                                                                     | 2,731,371                      | 100) : 1                                                    |                                                 | 7 0,0 10                     | _0,0                             | <b>4</b> 2                                  |
|----------------------------------------------------------------------------------------------------|--------------------------------|-------------------------------------------------------------|-------------------------------------------------|------------------------------|----------------------------------|---------------------------------------------|
| King George County                                                                                 | 723,565                        | 61,558                                                      | 8.5%                                            | -140                         | 6,357                            | \$18.84                                     |
| Spotsylvania County                                                                                | 2,304,872                      | 187,365                                                     | 8.1%                                            | 19,704                       | 3,881                            | \$20.28                                     |
| Stafford County                                                                                    | 4,170,789                      | 623,569                                                     | 15%                                             | -38,110                      | 37,806                           | \$25.80                                     |
| REGION TOTALS                                                                                      | 10,358,214                     | 1,068,416                                                   | 10.3%                                           | 63,946                       | 68,055                           | \$23.92                                     |
| OFFICE TRAN                                                                                        | NSACTION                       | NS                                                          |                                                 |                              |                                  |                                             |
| OTTICE IIIV                                                                                        | 15/101                         | 15                                                          |                                                 |                              |                                  |                                             |
| PROPERTY                                                                                           |                                | UBMARKET                                                    | TENANT/BUYER                                    | ТҮРЕ                         | SQUARE FEET                      | PRICE                                       |
|                                                                                                    | SI                             |                                                             | TENANT/BUYER Undisclosed                        | <b>TYPE</b> Sale             | SQUARE FEET                      | <b>PRICE</b> Undisclosed                    |
| PROPERTY                                                                                           | SI                             | UBMARKET                                                    |                                                 |                              |                                  |                                             |
| PROPERTY  10260 Kings Hwy                                                                          | SI<br>K<br>vy R                | UBMARKET                                                    | Undisclosed                                     | Sale                         | 1,500                            | Undisclosed                                 |
| PROPERTY  10260 Kings Hwy  19519 Jefferson Davis Hv                                                | SI<br>K<br>vy R<br>vy R        | UBMARKET ing George                                         | Undisclosed<br>Undisclosed                      | Sale<br>Sale                 | 1,500<br>2,352                   | Undisclosed<br>Undisclosed                  |
| PROPERTY  10260 Kings Hwy  19519 Jefferson Davis Hw  20005 Jefferson Davis Hw                      | SI<br>K<br>vy R<br>vy R<br>Fre | UBMARKET ing George tuther Glen tuther Glen                 | Undisclosed<br>Undisclosed<br>Undisclosed       | Sale<br>Sale<br>Sale         | 1,500<br>2,352<br>1,200          | Undisclosed Undisclosed \$189,000           |
| PROPERTY  10260 Kings Hwy  19519 Jefferson Davis Hv  20005 Jefferson Davis Hv  11207 Single Oak Rd | SI<br>K<br>vy R<br>vy R<br>Fre | UBMARKET  ing George  tuther Glen  tuther Glen edericksburg | Undisclosed Undisclosed Undisclosed Undisclosed | Sale<br>Sale<br>Sale<br>Sale | 1,500<br>2,352<br>1,200<br>5,500 | Undisclosed Undisclosed \$189,000 \$855,000 |