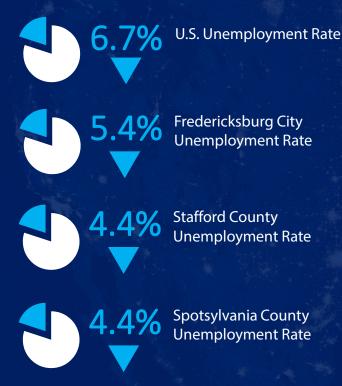

THE NUMBERS

The region had Net Absorption of 63,946 SF compared to -129,747 SF in the previous quarter. The vacancy rate increased in Q4, increasing from 10.1% in Q3 to 10.3% in Q4. There is currently 1,030,364 SF of vacant space available in the region. There were 2 deliveries during this quarter totaling 93,000 SF and currently no buildings under construction. The impact of COVID-19 is still evident in the higher than usual percentage of vacancies.

Office gross rental rates decreased during Q4 with a change of \$0.09 per-square-foot from \$24.01 in Q3 to \$23.92 in Q4. There were 28 leasing deals in Q4 consisting of 68,055 SF. In Q3 there were 25 leasing deals, which consisted of 45,569 SF.



## **OFFICE ACTIVITY**

# THE NUMBERS FREDERICKSBURG REGION





## **ECONOMIC INDICATORS**





## OFFICE ACTIVITY

### **MARKET STATISTICS** FREDERICKSBURG REGION



|                           |                   |                |                 | Spotsylvania County  Richmond | Caroline Cour            | nty.          |
|---------------------------|-------------------|----------------|-----------------|-------------------------------|--------------------------|---------------|
| SUBMARKET                 | INVENTORY<br>(SF) | VACANT<br>(SF) | VACANCY<br>RATE | NET ABSORPTION<br>(SF)        | LEASING ACTIVITY<br>(SF) | GROSS<br>RENT |
| Caroline County           | 424,617           | 2,500          | 0.6%            | 3,552                         | 0                        | \$18.38       |
| City of<br>Fredericksburg | 2,734,371         | 193,424        | 7.1%            |