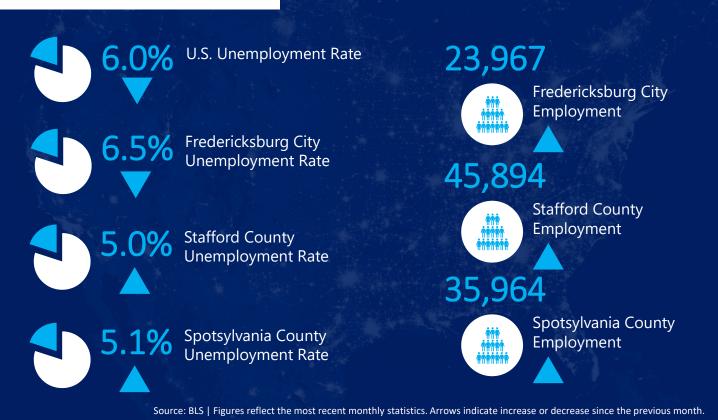

#### ECONOMIC INDICATORS

| SUBMARKET                 | INVENTORY<br>(SF) | VACANT<br>(SF) | VACANCY<br>RATE | NET<br>ABSORPTION<br>(SF) | LEASING<br>ACTIVITY (SF) | GROSS<br>RENT |
|---------------------------|-------------------|----------------|-----------------|---------------------------|--------------------------|---------------|
| Caroline County           | 1,492,529         | 3,000          | 0.2%            | 0                         | 0                        | \$4.04        |
| City of<br>Fredericksburg | 1,278,546         | 94,562         | 7.4%            | -61,000                   | 0                        | \$6.37        |
| King George County        | 546,059           | 0              | 0%              | 0                         | 0                        | \$7.50        |
| Spotsylvania County       | 6,884,068         | 450,664        | 6.5%            | -34,083                   | 108,200                  | \$5.38        |
| Stafford County           | 3,666,046         | 131,977        | 3.6%            | 25,270                    | 73,350                   | \$7.38        |
| REGION TOTALS             | 13,867,248        | 680,203        | 4.9%            | -69,813                   | 181,550                  | \$5.65        |