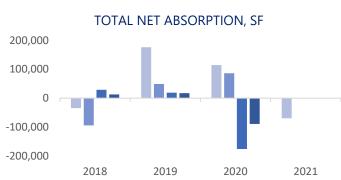

The region had Net Absorption of –69,813 SF compared to -89,487 SF in the previous quarter. The vacancy rate increased in Q1, rising from 4.4% in Q4 2020 to 4.9% in Q1 2021. There is currently 568,016 SF of vacant space available in the region. There were 0 properties delivered during this quarter and there is currently 686,720 SF under construction. The majority of this construction consists of the 486,720 SF warehouse space at the 95 Distribution Center and the 90,000 SF flex space in Merritt Business Park at Quantico B.