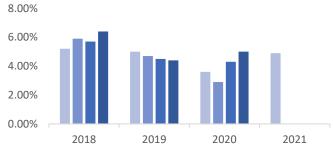

The region had Net Absorption of –69,813 SF compared to -89,487 SF in the previous quarter. The vacancy rate increased in Q1, rising from 4.4% in Q4 2020 to 4.9% in Q1 2021. There is currently 568,016 SF of vacant space available in the region. There were 0 properties delivered during this quarter and there is currently 686,720 SF under construction. The majority of this construction consists of the 486,720 SF warehouse space at the 95 Distribution Center and the 90,000 SF flex space in Merritt Business Park at Quantico B.