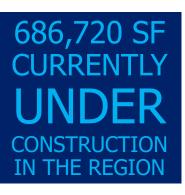

The region had Net Absorption of –69,813 SF compared to -89,487 SF in the previous quarter. The vacancy rate increased in Q1, rising from 4.4% in Q4 2020 to 4.9% in Q1 2021. There is currently 568,016 SF of vacant space available in the region. There were 0 properties delivered during this quarter and there is currently 686,720 SF under construction. The majority of this construction consists of the 486,720 SF warehouse space at the 95 Distribution Center and the 90,000 SF flex space in Merritt Business Park at Quantico B.