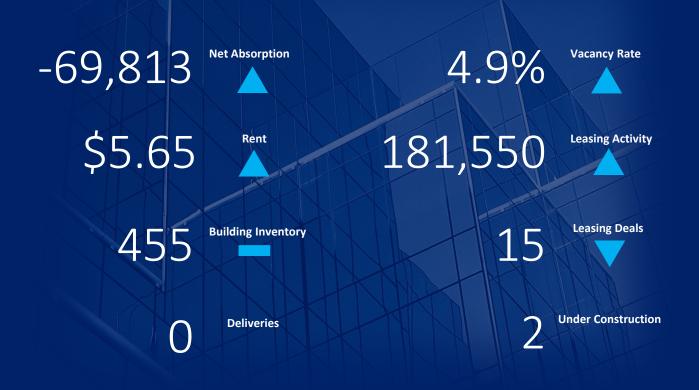

#### THE OVERVIEW

The Fredericksburg Region, consisting of Caroline County, Fredericksburg City, King George County, Spotsylvania County, and Stafford County, currently has an inventory of 455 buildings consisting of 13,867,248 SF. In the last 12 months, the region has had 15,000 SF of space delivered.

The region had Net Absorption of –69,813 SF compared to -89,487 SF in the previous quarter. The vacancy rate increased in Q1, rising from 4.4% in Q4 2020 to 4.9% in Q1 2021. There is currently 568,016 SF of vacant space available in the region. There were 0 properties delivered during this quarter and there is currently 686,720 SF under construction. The majority of this construction consists of the 486,720 SF warehouse space at the 95 Distribution Center and the 90,000 SF flex space in Merritt Business Park at Quantico B.

Industrial rental rates increased during Q1 with a change of \$0.04 per-square-foot from \$5.61 in Q4 to \$5.65 in Q1. There were 15 leasing deals in Q1 consisting of 181,550 SF. In Q4 there were 23 leasing deals, which consisted of 88,780 SF.