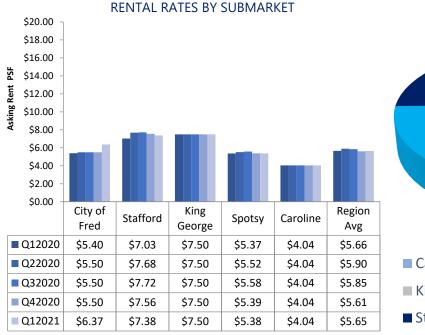

Industrial rental rates increased during Q1 with a change of \$0.04 per-square-foot from \$5.61 in Q4 to \$5.65 in Q1. There were 15 leasing deals in Q1 consisting of 181,550 SF. In Q4 there were 23 leasing deals, which consisted of 88,780 SF.

#### ECONOMIC INDICATORS

| SUBMARKET                 | INVENTORY<br>(SF) | VACANT<br>(SF) | VACANCY<br>RATE | NET<br>ABSORPTION<br>(SF) | LEASING<br>ACTIVITY (SF) | GROSS<br>RENT |
|---------------------------|-------------------|----------------|-----------------|---------------------------|--------------------------|---------------|
| Caroline County           | 1,492,529         | 3,000          | 0.2%            | 0                         | 0                        | \$4.04        |
| City of<br>Fredericksburg | 1,278,546         | 94,562         | 7.4%            | -61,000                   | 0                        | \$6.37        |
| King George County        | 546,059           | 0              | 0%              | 0                         | 0                        | \$7.50        |
| Spotsylvania County       | 6,884,068         | 450,664        | 6.5%            | -34,083                   | 108,200                  | \$5.38        |
| Stafford County           | 3,666,046         | 131,977        | 3.6%            | 25,270                    | 73,350                   | \$7.38        |
| REGION TOTALS             | 13,867,248        | 680,203        | 4.9%            | -69,813                   | 181,550                  | \$5.65        |