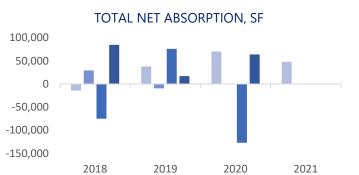

The region had Net Absorption of 48,017 SF compared to 63,946 SF in the previous quarter. The vacancy rate decreased in Q1 2021, falling from 10.1% in Q4 to 9.6% in Q1 2021. There is currently 951,477 SF of vacant space available in the region. There were 0 deliveries during this quarter and currently no buildings under construction.