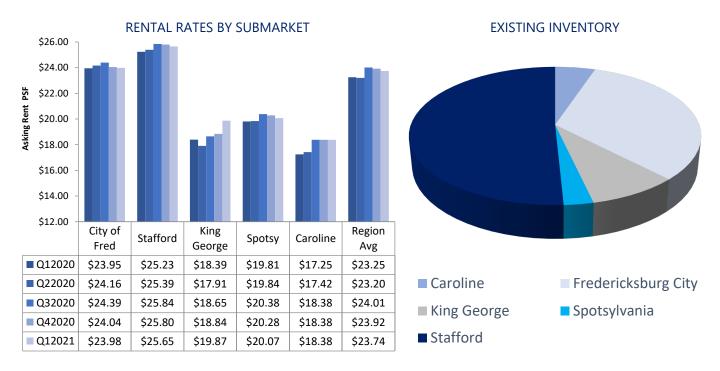

Office gross rental rates decreased during Q1 2021 with a change of \$0.18 per-square-foot from \$23.92 in Q4 to \$23.72 in Q1 2021. There were 43 leasing deals in Q1 consisting of 122,088 SF. In Q4 there were 29 leasing deals, which consisted of 92,812 SF.

#### ECONOMIC INDICATORS

| SUBMARKET                 | INVENTORY<br>(SF) | VACANT<br>(SF) | VACANCY<br>RATE | NET<br>ABSORPTION<br>(SF) | LEASING<br>ACTIVITY (SF) | GROSS<br>RENT |  |  |  |
|---------------------------|-------------------|----------------|-----------------|---------------------------|--------------------------|---------------|--|--|--|
| Caroline County           | 39                | 2,500          | 0.6%            | 0                         | 0                        | \$18.38       |  |  |  |
| City of<br>Fredericksburg | 277               | 180,157        | 6.6%            | 13,267                    | 41,472                   | \$23.98       |  |  |  |
| King George County        | 53                | 58,845         | 8.1%            | 2,713                     | 14,995                   | \$19.87       |  |  |  |
| Spotsylvania County       | 233               | 192,124        | 8.3%            | -4,259                    | 15,212                   | \$20.07       |  |  |  |
| Stafford County           | 193               | 560,893        | 13.5%           | 36,296                    | 50,409                   | \$25.65       |  |  |  |
| REGION TOTALS             | 10,361,065        | 994,519        | 9.6%            | 48,017                    | 122,088                  | \$23.74       |  |  |  |
|                           |                   |                |                 |                           |                          |               |  |  |  |