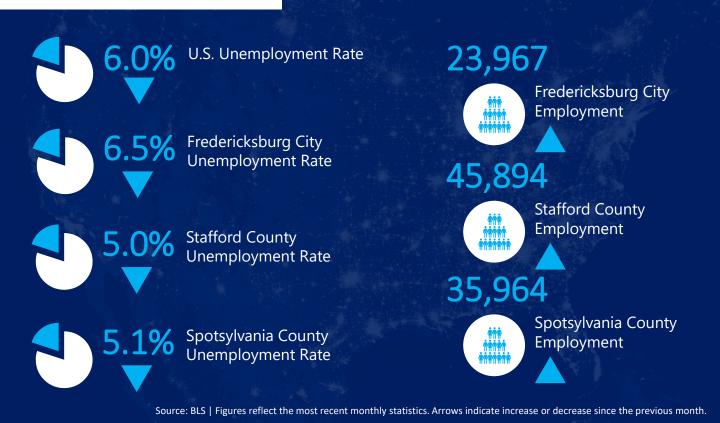

#### ECONOMIC INDICATORS

| SUBMARKET                 | INVENTORY<br>(SF) | VACANT<br>(SF) | VACANCY<br>RATE | NET<br>ABSORPTION<br>(SF) | LEASING<br>ACTIVITY (SF) | GROSS<br>RENT |  |  |  |
|---------------------------|-------------------|----------------|-----------------|---------------------------|--------------------------|---------------|--|--|--|
| Caroline County           | 39                | 2,500          | 0.6%            | 0                         | 0                        | \$18.38       |  |  |  |
| City of<br>Fredericksburg | 277               | 180,157        | 6.6%            | 13,267                    | 41,472                   | \$23.98       |  |  |  |
| King George County        | 53                | 58,845         | 8.1%            | 2,713                     | 14,995                   | \$19.87       |  |  |  |
| Spotsylvania County       | 233               | 192,124        | 8.3%            | -4,259                    | 15,212                   | \$20.07       |  |  |  |
| Stafford County           | 193               | 560,893        | 13.5%           | 36,296                    | 50,409                   | \$25.65       |  |  |  |
| REGION TOTALS             | 10,361,065        | 994,519        | 9.6%            | 48,017                    | 122,088                  | \$23.74       |  |  |  |
|                           |                   |                |                 |                           |                          |               |  |  |  |