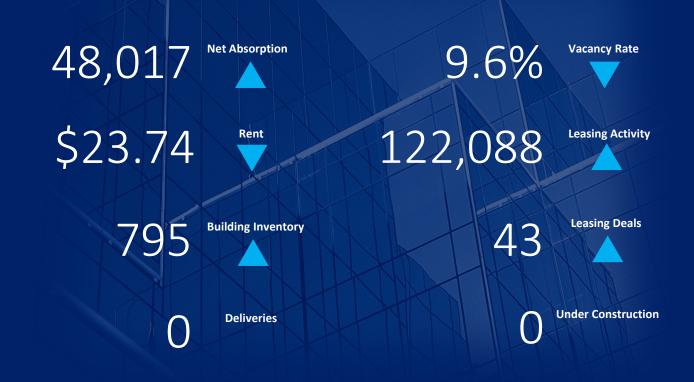

# NO DELIVERIES IN Q1 2021

The Fredericksburg Region, consisting of Caroline County, Fredericksburg City, King George County, Spotsylvania County, and Stafford County, currently has an inventory of 795 buildings consisting of 10,361,065 SF. In the last 12 months, the region has had 93,000 SF of space delivered.

The region had Net Absorption of 48,017 SF compared to 63,946 SF in the previous quarter. The vacancy rate decreased in Q1 2021, falling from 10.1% in Q4 to 9.6% in Q1 2021. There is currently 951,477 SF of vacant space available in the region. There were 0 deliveries during this quarter and currently no buildings under construction.

Office gross rental rates decreased during Q1 2021 with a change of \$0.18 per-square-foot from \$23.92 in Q4 to \$23.72 in Q1 2021. There were 43 leasing deals in Q1 consisting of 122,088 SF. In Q4 there were 29 leasing deals, which consisted of 92,812 SF.