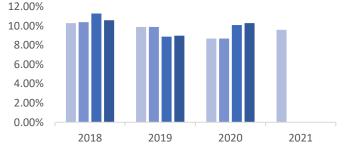

The region had Net Absorption of 48,017 SF compared to 63,946 SF in the previous quarter. The vacancy rate decreased in Q1 2021, falling from 10.1% in Q4 to 9.6% in Q1 2021. There is currently 951,477 SF of vacant space available in the region. There were 0 deliveries during this quarter and currently no buildings under construction.