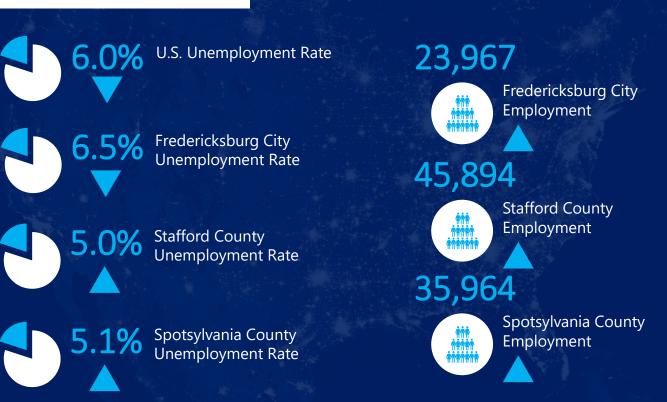

### **ECONOMIC INDICATORS**

|                           |                   |                |                 | Fredericksbur g City Spotsylvania County  Richmor | Caroline County          | ty            |
|---------------------------|-------------------|----------------|-----------------|---------------------------------------------------|--------------------------|---------------|
| SUBMARKET                 | INVENTORY<br>(SF) | VACANT<br>(SF) | VACANCY<br>RATE | NET<br>ABSORPTION<br>(SF)                         | LEASING<br>ACTIVITY (SF) | GROSS<br>RENT |
| Caroline County           | 627,590           | 11,514         | 1.8%            | 0                                                 | 0                        | \$7.34        |
| City of<br>Fredericksburg | 5,441,757         | 276,822        | 5.1%            | -24,284                                           | 13,906                   | \$16.57       |

| SUBMARKET                 | INVENTORY<br>(SF) | VACANT<br>(SF) | VACANCY<br>RATE | NET<br>ABSORPTION<br>(SF) | LEASING<br>ACTIVITY (SF) | GROSS<br>RENT |
|---------------------------|-------------------|----------------|-----------------|---------------------------|--------------------------|---------------|
| Caroline County           | 627,590           | 11,514         | 1.8%            | 0                         | 0                        | \$7.34        |
| City of<br>Fredericksburg | 5,441,757         | 276,822        | 5.1%            | -24,284                   | 13,906                   | \$16.57       |
| King George County        | 996,077           | 60,867         | 6.1%            | -1,974                    | 2,000                    | \$17.91       |
| Spotsylvania County       | 8,089,467         | 329,187        | 4.1%            | 40,712                    | 38,811                   | \$16.62       |
| Stafford County           | 5 464 147         | 268 965        | 4 9%            | 60.266                    | 8 137                    | \$16.82       |

| SUBMARKET                    | INVENTORY<br>(SF) | VACANT<br>(SF) | VACANCY<br>RATE  | NET<br>ABSORPTION<br>(SF) | LEASING<br>ACTIVITY (SF) | GROSS<br>RENT |  |  |
|------------------------------|-------------------|----------------|------------------|---------------------------|--------------------------|---------------|--|--|
| Caroline County              | 627,590           | 11,514         | 1.8%             | 0                         | 0                        | \$7.34        |  |  |
| City of<br>Fredericksburg    | 5,441,757         | 276,822        | 5.1%             | -24,284                   | 13,906                   | \$16.57       |  |  |
| King George County           | 996,077           | 60,867         | 6.1%             | -1,974                    | 2,000                    | \$17.91       |  |  |
| Spotsylvania County          | 8,089,467         | 329,187        | 4.1%             | 40,712                    | 38,811                   | \$16.62       |  |  |
| Stafford County              | 5,464,147         | 268,965        | 4.9%             | 60,266                    | 8,137                    | \$16.82       |  |  |
| REGION TOTALS                | 20,619,038        | 947,355        | 4.6%             | 74,720                    | 62,854                   | \$16.63       |  |  |
| RETAIL TRANSACTIONS          |                   |                |                  |                           |                          |               |  |  |
| PROPERTY                     |                   | SUBMARKET      | TENANT/BUYER     | ТҮРЕ                      | SQUARE<br>FEET           | PRICE         |  |  |
| 1605 Jefferson Davis Hwy     |                   | Fredericksburg | Undisclosed      | Sale                      | 8,500                    | \$4,575,000   |  |  |
| 54 N Stafford Complex Center |                   | Stafford       | Undisclosed      | Sale                      | 12,000                   | \$3,100,000   |  |  |
| 356 Garrisonville Rd         |                   | Stafford       | Annandale OB GYN | l Sale                    | 10,000                   | \$3,000,000   |  |  |
| 2305 Plank Rd                |                   | Fredericksburg | Undisclosed      | Sale                      | 5,095                    | \$1,400,000   |  |  |
| 406 Lafayette Blvd           |                   | Fredericksburg | Undisclosed      | Sale                      | 3,195                    | \$1,185,000   |  |  |
| 4250 Plank Rd                |                   | Fredericksburg | Surplus Freight  | Lease                     | 17,100                   | Undisclosed   |  |  |