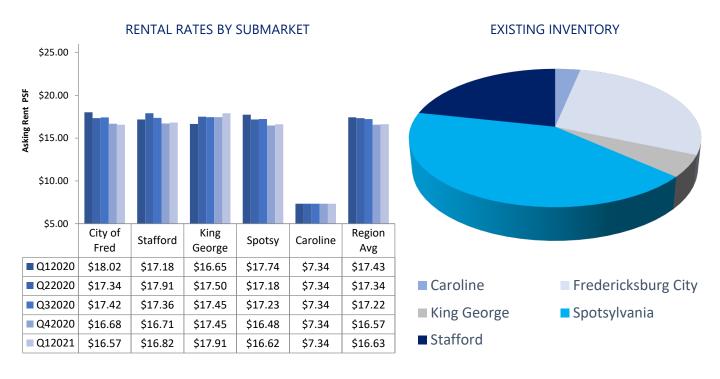

Retail NNN rental rates increased during Q1 with a change of \$0.06 per-square-foot from \$16.57 in Q4 to \$16.63 in Q1. There were 19 leasing deals in Q1 consisting of 62,854 SF. In Q4 there were 32 leasing deals, which consisted of 79,011 SF.

### **ECONOMIC INDICATORS**

|                           |                   |                |                 | Fredericksbur g City Spotsylvania County  Richmor | Caroline County          | ty            |
|---------------------------|-------------------|----------------|-----------------|---------------------------------------------------|--------------------------|---------------|
| SUBMARKET                 | INVENTORY<br>(SF) | VACANT<br>(SF) | VACANCY<br>RATE | NET<br>ABSORPTION<br>(SF)                         | LEASING<br>ACTIVITY (SF) | GROSS<br>RENT |
| Caroline County           | 627,590           | 11,514         | 1.8%            | 0                                                 | 0                        | \$7.34        |
| City of<br>Fredericksburg | 5,441,757         | 276,822        | 5.1%            | -24,284                                           | 13,906                   | \$16.57       |

| SUBMARKET                 | INVENTORY<br>(SF) | VACANT<br>(SF) | VACANCY<br>RATE | NET<br>ABSORPTION<br>(SF) | LEASING<br>ACTIVITY (SF) | GROSS<br>RENT |
|---------------------------|-------------------|----------------|-----------------|---------------------------|--------------------------|---------------|
| Caroline County           | 627,590           | 11,514         | 1.8%            | 0                         | 0                        | \$7.34        |
| City of<br>Fredericksburg | 5,441,757         | 276,822        | 5.1%            | -24,284                   | 13,906                   | \$16.57       |
| King George County        | 996,077           | 60,867         | 6.1%            | -1,974                    | 2,000                    | \$17.91       |
| Spotsylvania County       | 8,089,467         | 329,187        | 4.1%            | 40,712                    | 38,811                   | \$16.62       |
| Stafford County           | 5 464 147         | 268 965        | 4 9%            | 60.266                    | 8 137                    | \$16.82       |

| SUBMARKET                    | INVENTORY<br>(SF) | VACANT<br>(SF) | VACANCY<br>RATE  | NET<br>ABSORPTION<br>(SF) | LEASING<br>ACTIVITY (SF) | GROSS<br>RENT |  |  |
|------------------------------|-------------------|----------------|------------------|---------------------------|--------------------------|---------------|--|--|
| Caroline County              | 627,590           | 11,514         | 1.8%             | 0                         | 0                        | \$7.34        |  |  |
| City of<br>Fredericksburg    | 5,441,757         | 276,822        | 5.1%             | -24,284                   | 13,906                   | \$16.57       |  |  |
| King George County           | 996,077           | 60,867         | 6.1%             | -1,974                    | 2,000                    | \$17.91       |  |  |
| Spotsylvania County          | 8,089,467         | 329,187        | 4.1%             | 40,712                    | 38,811                   | \$16.62       |  |  |
| Stafford County              | 5,464,147         | 268,965        | 4.9%             | 60,266                    | 8,137                    | \$16.82       |  |  |
| REGION TOTALS                | 20,619,038        | 947,355        | 4.6%             | 74,720                    | 62,854                   | \$16.63       |  |  |
| RETAIL TRANSACTIONS          |                   |                |                  |                           |                          |               |  |  |
| PROPERTY                     |                   | SUBMARKET      | TENANT/BUYER     | ТҮРЕ                      | SQUARE<br>FEET           | PRICE         |  |  |
| 1605 Jefferson Davis Hwy     |                   | Fredericksburg | Undisclosed      | Sale                      | 8,500                    | \$4,575,000   |  |  |
| 54 N Stafford Complex Center |                   | Stafford       | Undisclosed      | Sale                      | 12,000                   | \$3,100,000   |  |  |
| 356 Garrisonville Rd         |                   | Stafford       | Annandale OB GYN | l Sale                    | 10,000                   | \$3,000,000   |  |  |
| 2305 Plank Rd                |                   | Fredericksburg | Undisclosed      | Sale                      | 5,095                    | \$1,400,000   |  |  |
| 406 Lafayette Blvd           |                   | Fredericksburg | Undisclosed      | Sale                      | 3,195                    | \$1,185,000   |  |  |
| 4250 Plank Rd                |                   | Fredericksburg | Surplus Freight  | Lease                     | 17,100                   | Undisclosed   |  |  |