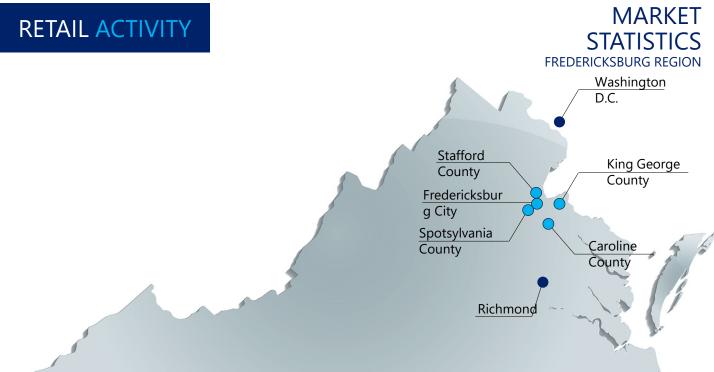

#### THE OVERVIEW

The Fredericksburg Region, consisting of Caroline County, Fredericksburg City, King George County, Spotsylvania County, and Stafford County, currently has an inventory of 1,725 buildings consisting of 20,619,038 SF. In the last 12 months, the region has had 95,016 SF of space delivered.

### **ECONOMIC INDICATORS**

|                           |                   |                |                 | Fredericksbur g City Spotsylvania County  Richmor | Caroline County          | ty            |
|---------------------------|-------------------|----------------|-----------------|---------------------------------------------------|--------------------------|---------------|
| SUBMARKET                 | INVENTORY<br>(SF) | VACANT<br>(SF) | VACANCY<br>RATE | NET<br>ABSORPTION<br>(SF)                         | LEASING<br>ACTIVITY (SF) | GROSS<br>RENT |
| Caroline County           | 627,590           | 11,514         | 1.8%            | 0                                                 | 0                        | \$7.34        |
| City of<br>Fredericksburg | 5,441,757         | 276,822        | 5.1%            | -24,284                                           | 13,906                   | \$16.57       |

| SUBMARKET                 | INVENTORY<br>(SF) | VACANT<br>(SF) | VACANCY<br>RATE | NET<br>ABSORPTION<br>(SF) | LEASING<br>ACTIVITY (SF) | GROSS<br>RENT |
|---------------------------|-------------------|----------------|-----------------|---------------------------|--------------------------|---------------|
| Caroline County           | 627,590           | 11,514         | 1.8%            | 0                         | 0                        | \$7.34        |
| City of<br>Fredericksburg | 5,441,757         | 276,822        | 5.1%            | -24,284                   | 13,906                   | \$16.57       |
| King George County        | 996,077           | 60,867         | 6.1%            | -1,974                    | 2,000                    | \$17.91       |
| Spotsylvania County       | 8,089,467         | 329,187        | 4.1%            | 40,712                    | 38,811                   | \$16.62       |
| Stafford County           | 5 464 147         | 268 965        | 4 9%            | 60.266                    | 8 137                    | \$16.82       |

| SUBMARKET                    | INVENTORY<br>(SF) | VACANT<br>(SF) | VACANCY<br>RATE  | NET<br>ABSORPTION<br>(SF) | LEASING<br>ACTIVITY (SF) | GROSS<br>RENT |  |  |
|------------------------------|-------------------|----------------|------------------|---------------------------|--------------------------|---------------|--|--|
| Caroline County              | 627,590           | 11,514         | 1.8%             | 0                         | 0                        | \$7.34        |  |  |
| City of<br>Fredericksburg    | 5,441,757         | 276,822        | 5.1%             | -24,284                   | 13,906                   | \$16.57       |  |  |
| King George County           | 996,077           | 60,867         | 6.1%             | -1,974                    | 2,000                    | \$17.91       |  |  |
| Spotsylvania County          | 8,089,467         | 329,187        | 4.1%             | 40,712                    | 38,811                   | \$16.62       |  |  |
| Stafford County              | 5,464,147         | 268,965        | 4.9%             | 60,266                    | 8,137                    | \$16.82       |  |  |
| REGION TOTALS                | 20,619,038        | 947,355        | 4.6%             | 74,720                    | 62,854                   | \$16.63       |  |  |
| RETAIL TRANSACTIONS          |                   |                |                  |                           |                          |               |  |  |
| PROPERTY                     |                   | SUBMARKET      | TENANT/BUYER     | ТҮРЕ                      | SQUARE<br>FEET           | PRICE         |  |  |
| 1605 Jefferson Davis Hwy     |                   | Fredericksburg | Undisclosed      | Sale                      | 8,500                    | \$4,575,000   |  |  |
| 54 N Stafford Complex Center |                   | Stafford       | Undisclosed      | Sale                      | 12,000                   | \$3,100,000   |  |  |
| 356 Garrisonville Rd         |                   | Stafford       | Annandale OB GYN | l Sale                    | 10,000                   | \$3,000,000   |  |  |
| 2305 Plank Rd                |                   | Fredericksburg | Undisclosed      | Sale                      | 5,095                    | \$1,400,000   |  |  |
| 406 Lafayette Blvd           |                   | Fredericksburg | Undisclosed      | Sale                      | 3,195                    | \$1,185,000   |  |  |
| 4250 Plank Rd                |                   | Fredericksburg | Surplus Freight  | Lease                     | 17,100                   | Undisclosed   |  |  |