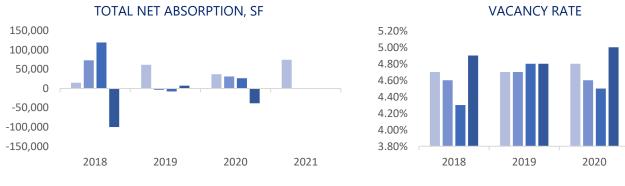

The region had Net Absorption of 74,720 SF compared to -38,375 SF in the previous quarter. The vacancy rate decreased in Q1, falling from 4.9% in Q4 2020 to 4.6% in Q1 2021. There is currently 947,355 SF of vacant space available in the region. There were 2 deliveries during Q1 consisting of 19,776 SF, and there are currently 2 buildings under construction consisting of 13,620 SF.

Retail NNN rental rates increased during Q1 with a change of \$0.06 per-square-foot from \$16.57 in Q4 to \$16.63 in Q1. There were 19 leasing deals in Q1 consisting of 62,854 SF. In Q4 there were 32 leasing deals, which consisted of 79,011 SF.