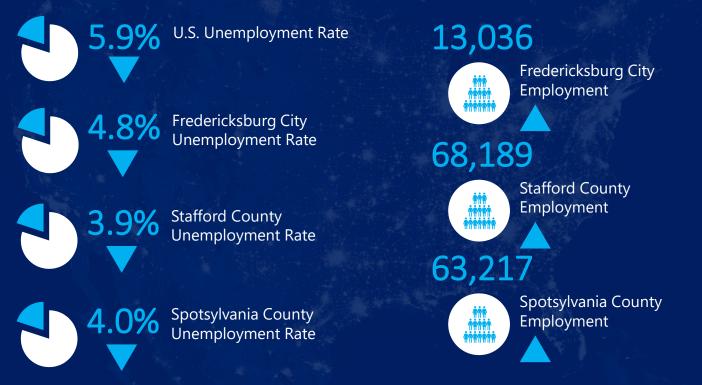

# INDUSTRIAL ACTIVITY

ECONOMIC INDICATORS

Source: BLS, YCharts | Figures reflect the most recent monthly statistics. Arrows indicate increase or decrease since the previous month.

| SUBMARKET                 | INVENTORY<br>(SF) | VACANT<br>(SF) | VACANCY<br>RATE | NET<br>ABSORPTION<br>(SF) | LEASING<br>ACTIVITY (SF) | GROSS<br>RENT |
|---------------------------|-------------------|----------------|-----------------|---------------------------|--------------------------|---------------|
| Caroline County           | 1,492,529         | 0%             | 0%              | 0                         | 3,000                    | \$4.04        |
| City of<br>Fredericksburg | 1,278,546         | 100,562        | 7.8%            | -5,700                    | 5,700                    | \$6.08        |
| King George County        | 546,059           | 0              | 0%              | 0                         | 0                        | \$7.50        |
| Spotsylvania County       | 6,993,182         | 375,754        | 5.4%            | 73,950                    | 91,768                   | \$6.43        |
| Stafford County           | 3,628,041         | 102,262        | 2.8%            | 23,155                    | 64,835                   | \$7.56        |
| REGION TOTALS             | 13,938,357        | 578,278        | 4.1%            | 94,405                    | 183,603                  | \$6.15        |