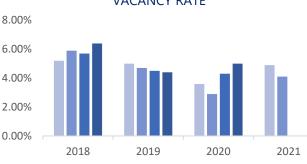

The region had Net Absorption of 94,405 SF compared to -64,883 SF in the previous quarter. The vacancy rate decreased in Q2, from 4.8% in Q1 2021 to 4.1% in Q2 2021. There is currently 578,278 SF of vacant space available in the region. There were 0 properties delivered during this quarter and there is currently 686,720 SF under construction. The majority of this construction consists of the 486,720 SF warehouse space at the 95 Distribution Center and the 90,000 SF flex space in Merritt Business Park at Quantico B.