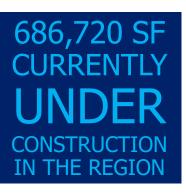

The region had Net Absorption of 94,405 SF compared to -64,883 SF in the previous quarter. The vacancy rate decreased in Q2, from 4.8% in Q1 2021 to 4.1% in Q2 2021. There is currently 578,278 SF of vacant space available in the region. There were 0 properties delivered during this quarter and there is currently 686,720 SF under construction. The majority of this construction consists of the 486,720 SF warehouse space at the 95 Distribution Center and the 90,000 SF flex space in Merritt Business Park at Quantico B.