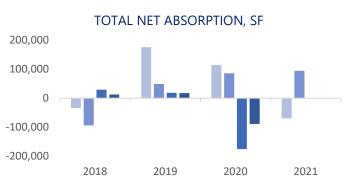

The region had Net Absorption of 94,405 SF compared to -64,883 SF in the previous quarter. The vacancy rate decreased in Q2, from 4.8% in Q1 2021 to 4.1% in Q2 2021. There is currently 578,278 SF of vacant space available in the region. There were 0 properties delivered during this quarter and there is currently 686,720 SF under construction. The majority of this construction consists of the 486,720 SF warehouse space at the 95 Distribution Center and the 90,000 SF flex space in Merritt Business Park at Quantico B.