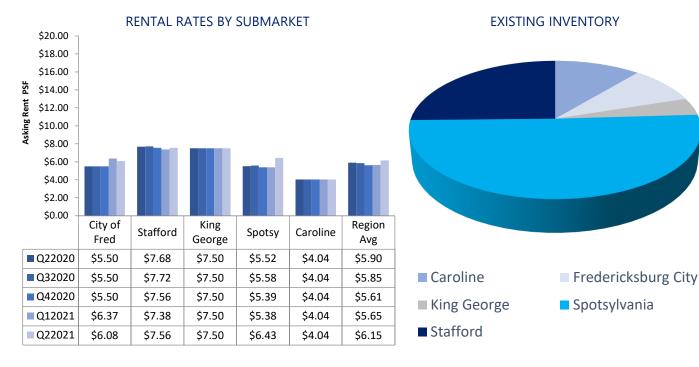

Industrial rental rates increased during Q2 with a change of \$0.51 per-square-foot from \$5.64 in Q1 to \$6.15 in Q2 There were 20 leasing deals in Q2 consisting of 183,603 SF. In Q1 there were 15 leasing deals, which consisted of 583,900 SF.

# INDUSTRIAL ACTIVITY

ECONOMIC INDICATORS

Source: BLS, YCharts | Figures reflect the most recent monthly statistics. Arrows indicate increase or decrease since the previous month.

| SUBMARKET                 | INVENTORY<br>(SF) | VACANT<br>(SF) | VACANCY<br>RATE | NET<br>ABSORPTION<br>(SF) | LEASING<br>ACTIVITY (SF) | GROSS<br>RENT |
|---------------------------|-------------------|----------------|-----------------|---------------------------|--------------------------|---------------|
| Caroline County           | 1,492,529         | 0%             | 0%              | 0                         | 3,000                    | \$4.04        |
| City of<br>Fredericksburg | 1,278,546         | 100,562        | 7.8%            | -5,700                    | 5,700                    | \$6.08        |
| King George County        | 546,059           | 0              | 0%              | 0                         | 0                        | \$7.50        |
| Spotsylvania County       | 6,993,182         | 375,754        | 5.4%            | 73,950                    | 91,768                   | \$6.43        |
| Stafford County           | 3,628,041         | 102,262        | 2.8%            | 23,155                    | 64,835                   | \$7.56        |
| REGION TOTALS             | 13,938,357        | 578,278        | 4.1%            | 94,405                    | 183,603                  | \$6.15        |