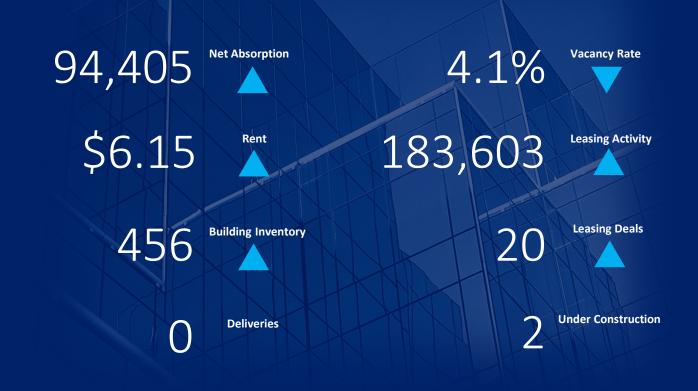

## THE OVERVIEW

The Fredericksburg Region, consisting of Caroline County, Fredericksburg City, King George County, Spotsylvania County, and Stafford County, currently has an inventory of 456 buildings consisting of 13,938,357 SF. In the last 12 months, the region has had 15,000 SF of space delivered.

The region had Net Absorption of 94,405 SF compared to -64,883 SF in the previous quarter. The vacancy rate decreased in Q2, from 4.8% in Q1 2021 to 4.1% in Q2 2021. There is currently 578,278 SF of vacant space available in the region. There were 0 properties delivered during this quarter and there is currently 686,720 SF under construction. The majority of this construction consists of the 486,720 SF warehouse space at the 95 Distribution Center and the 90,000 SF flex space in Merritt Business Park at Quantico B.

Industrial rental rates increased during Q2 with a change of \$0.51 per-square-foot from \$5.64 in Q1 to \$6.15 in Q2 There were 20 leasing deals in Q2 consisting of 183,603 SF. In Q1 there were 15 leasing deals, which consisted of 583,900 SF.