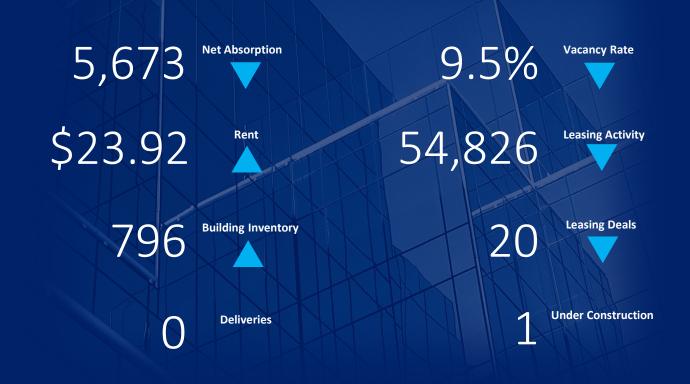

The Fredericksburg Region, consisting of Caroline County, Fredericksburg City, King George County, Spotsylvania County, and Stafford County, currently has an inventory of 796 buildings consisting of 10,330,472 SF. In the last 12 months, the region has had 93,000 SF of space delivered.

The region had Net Absorption of 5,673 SF compared to 56,951 SF in the previous quarter. The vacancy rate decreased in Q2 2021, falling from 9.6% in Q1 to 9.5% in Q2 2021. There is currently 979,912 SF of vacant space available in the region. There were 0 deliveries during this quarter and currently 1 building under construction consisting of 39,574 SF.

Office gross rental rates increased during Q2 2021 with a change of \$0.12 per-square-foot from \$23.80 in Q1 to \$23.92 in Q2 2021. There were 20 leasing deals in Q2 consisting of 54,408 SF. In Q1 there were 44 leasing deals, which consisted of 124,048 SF.