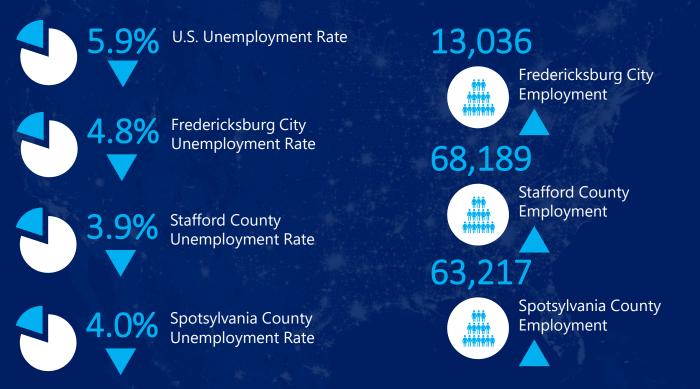

#### ECONOMIC INDICATORS

Source: BLS, YCharts | Figures reflect the most recent monthly statistics. Arrows indicate increase or decrease since the previous month.

| SUBMARKET                 | INVENTORY<br>(SF) | VACANT<br>(SF) | VACANCY<br>RATE | NET<br>ABSORPTION<br>(SF) | LEASING<br>ACTIVITY (SF) | GROSS<br>RENT |
|---------------------------|-------------------|----------------|-----------------|---------------------------|--------------------------|---------------|
| Caroline County           | 424,617           | 5,000          | 1.2%            | -2,500                    | 0                        | \$18.38       |
| City of<br>Fredericksburg | 2,735,027         | 169,884        | 6.2%            | 10,273                    | 9,750                    | \$23.97       |
| King George County        | 723,865           | 62,050         | 8.6%            | -3,205                    | 25,005                   | \$20.05       |
| Spotsylvania County       | 2,273,784         | 192,124        | 8.3%            | -4,259                    | 15,212                   | \$20.07       |
| Stafford County           | 4,173,179         | 570,615        | 13.7%           | -9,722                    | 13,235                   | \$25.51       |
| REGION TOTALS             | 10,326,186        | 979,912        | 9.5%            | 5,673                     | 54,826                   | \$23.92       |
|                           |                   |                |                 |                           |                          |               |