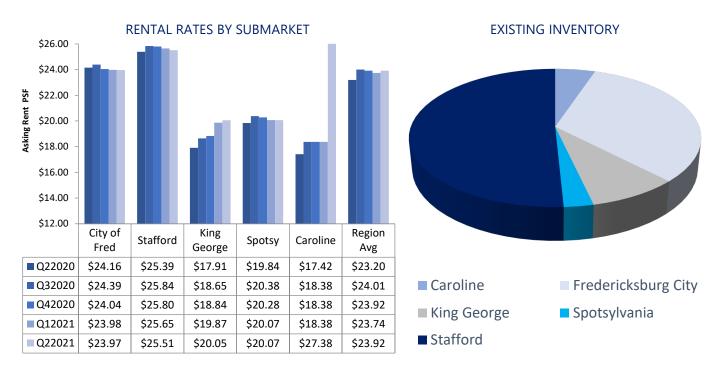

Office gross rental rates increased during Q2 2021 with a change of \$0.12 per-square-foot from \$23.80 in Q1 to \$23.92 in Q2 2021. There were 20 leasing deals in Q2 consisting of 54,408 SF. In Q1 there were 44 leasing deals, which consisted of 124,048 SF.

#### ECONOMIC INDICATORS

Source: BLS, YCharts | Figures reflect the most recent monthly statistics. Arrows indicate increase or decrease since the previous month.

| SUBMARKET                 | INVENTORY<br>(SF) | VACANT<br>(SF) | VACANCY<br>RATE | NET<br>ABSORPTION<br>(SF) | LEASING<br>ACTIVITY (SF) | GROSS<br>RENT |
|---------------------------|-------------------|----------------|-----------------|---------------------------|--------------------------|---------------|
| Caroline County           | 424,617           | 5,000          | 1.2%            | -2,500                    | 0                        | \$18.38       |
| City of<br>Fredericksburg | 2,735,027         | 169,884        | 6.2%            | 10,273                    | 9,750                    | \$23.97       |
| King George County        | 723,865           | 62,050         | 8.6%            | -3,205                    | 25,005                   | \$20.05       |
| Spotsylvania County       | 2,273,784         | 192,124        | 8.3%            | -4,259                    | 15,212                   | \$20.07       |
| Stafford County           | 4,173,179         | 570,615        | 13.7%           | -9,722                    | 13,235                   | \$25.51       |
| REGION TOTALS             | 10,326,186        | 979,912        | 9.5%            | 5,673                     | 54,826                   | \$23.92       |
|                           |                   |                |                 |                           |                          |               |