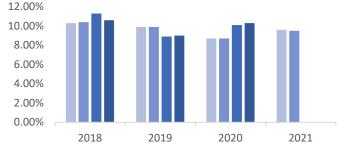

The region had Net Absorption of 5,673 SF compared to 56,951 SF in the previous quarter. The vacancy rate decreased in Q2 2021, falling from 9.6% in Q1 to 9.5% in Q2 2021. There is currently 979,912 SF of vacant space available in the region. There were 0 deliveries during this quarter and currently 1 building under construction consisting of 39,574 SF.