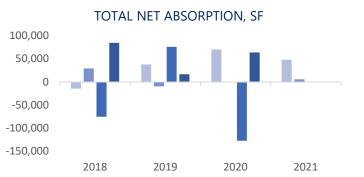

The region had Net Absorption of 5,673 SF compared to 56,951 SF in the previous quarter. The vacancy rate decreased in Q2 2021, falling from 9.6% in Q1 to 9.5% in Q2 2021. There is currently 979,912 SF of vacant space available in the region. There were 0 deliveries during this quarter and currently 1 building under construction consisting of 39,574 SF.