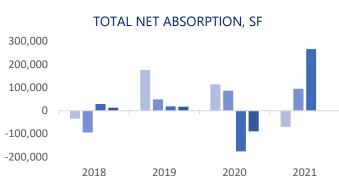

The region had Net Absorption of 266,544 SF compared to 95,205 SF in the previous quarter. The vacancy rate increased in Q3, from 2.8% in Q2 2021 to 6.8% in Q3 2021. There is currently 905,282 SF of vacant space available in the region. There were 2 properties delivered during this quarter consisting of 686,720 SF and there is currently no buildings under construction. The majority of the space delivered consists of the 486,720 SF warehouse space at the 95 Distribution Center and the 90,000 SF flex space in Merritt Business Park at Quantico B.