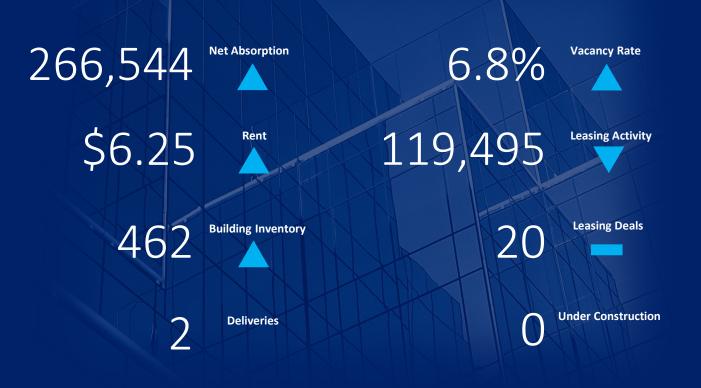

### 686,720 SF DELIVERED IN THE REGION IN Q3 2021

The Fredericksburg Region, consisting of Caroline County, Fredericksburg City, King George County, Spotsylvania County, and Stafford County, currently has an inventory of 462 buildings consisting of 14,695,948SF. In the last 12 months, the region has had 686,720 SF of space delivered.

The region had Net Absorption of 266,544 SF compared to 95,205 SF in the previous quarter. The vacancy rate increased in Q3, from 2.8% in Q2 2021 to 6.8% in Q3 2021. There is currently 905,282 SF of vacant space available in the region. There were 2 properties delivered during this quarter consisting of 686,720 SF and there is currently no buildings under construction. The majority of the space delivered consists of the 486,720 SF warehouse space at the 95 Distribution Center and the 90,000 SF flex space in Merritt Business Park at Quantico B.

Industrial rental rates increased during Q3 with a change of \$0.10 per-square-foot from \$6.15 in Q2 to \$6.25 in Q3. There were 20 leasing deals in Q2 consisting of 183,603 SF. In Q3 there were 20 leasing deals, which consisted of 119,495 SF.