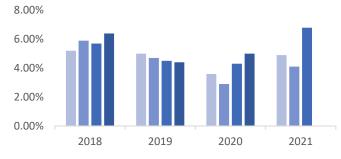

The region had Net Absorption of 266,544 SF compared to 95,205 SF in the previous quarter. The vacancy rate increased in Q3, from 2.8% in Q2 2021 to 6.8% in Q3 2021. There is currently 905,282 SF of vacant space available in the region. There were 2 properties delivered during this quarter consisting of 686,720 SF and there is currently no buildings under construction. The majority of the space delivered consists of the 486,720 SF warehouse space at the 95 Distribution Center and the 90,000 SF flex space in Merritt Business Park at Quantico B.