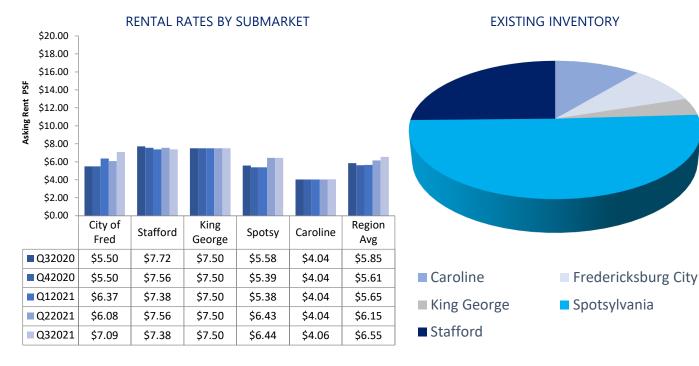

Industrial rental rates increased during Q3 with a change of \$0.10 per-square-foot from \$6.15 in Q2 to \$6.25 in Q3. There were 20 leasing deals in Q2 consisting of 183,603 SF. In Q3 there were 20 leasing deals, which consisted of 119,495 SF.

#### INDUSTRIAL ACTIVITY

ECONOMIC INDICATORS

Source: BLS, YCharts | Figures reflect the most recent monthly statistics. Arrows indicate increase or decrease since the previous month.

| SUBMARKET                 | INVENTORY<br>(SF) | VACANT<br>(SF) | VACANCY<br>RATE | NET<br>ABSORPTION<br>(SF) | LEASING<br>ACTIVITY (SF) | GROSS<br>RENT |
|---------------------------|-------------------|----------------|-----------------|---------------------------|--------------------------|---------------|
| Caroline County           | 1,492,529         | 0              | 0%              | 0                         | 0                        | \$4.06        |
| City of<br>Fredericksburg | 1,282,825         | 161,992        | 12.6%           | -61,730                   | 13,110                   | \$7.09        |
| King George County        | 546,059           | 0              | 0%              | 0                         | 0                        | \$7.50        |
| Spotsylvania County       | 7,059,610         | 276,714        | 3.9%            | 101,540                   | 72,000                   | \$6.44        |
| Stafford County           | 4,314,925         | 562,248        | 13%             | 226,734                   | 34,385                   | \$7.38        |
| REGION TOTALS             | 14,695,948        | 1,000,954      | 6.8%            | 266,544                   | 119,495                  | \$6.25        |