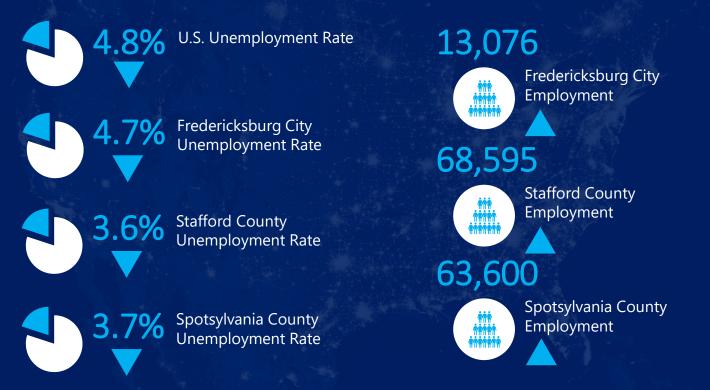

#### INDUSTRIAL ACTIVITY

ECONOMIC INDICATORS

Source: BLS, YCharts | Figures reflect the most recent monthly statistics. Arrows indicate increase or decrease since the previous month.

| SUBMARKET                 | INVENTORY<br>(SF) | VACANT<br>(SF) | VACANCY<br>RATE | NET<br>ABSORPTION<br>(SF) | LEASING<br>ACTIVITY (SF) | GROSS<br>RENT |
|---------------------------|-------------------|----------------|-----------------|---------------------------|--------------------------|---------------|
| Caroline County           | 1,492,529         | 0              | 0%              | 0                         | 0                        | \$4.06        |
| City of<br>Fredericksburg | 1,282,825         | 161,992        | 12.6%           | -61,730                   | 13,110                   | \$7.09        |
| King George County        | 546,059           | 0              | 0%              | 0                         | 0                        | \$7.50        |
| Spotsylvania County       | 7,059,610         | 276,714        | 3.9%            | 101,540                   | 72,000                   | \$6.44        |
| Stafford County           | 4,314,925         | 562,248        | 13%             | 226,734                   | 34,385                   | \$7.38        |
| REGION TOTALS             | 14,695,948        | 1,000,954      | 6.8%            | 266,544                   | 119,495                  | \$6.25        |