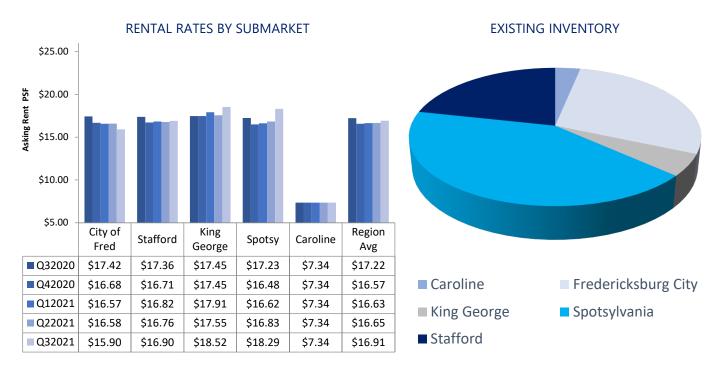

Retail NNN rental rates increased during Q3 with a change of \$0.26 per-square-foot from \$16.65 in Q2 to \$16.91 in Q3. There were 20 leasing deals in Q3 consisting of 52,191 SF. In Q2 there were 49 leasing deals, which consisted of 121,822 SF.

|                           |                   |                | Spo             | etsylvania County  Richmond | Caroline Cou             | inty          |  |
|---------------------------|-------------------|----------------|-----------------|-----------------------------|--------------------------|---------------|--|
| SUBMARKET                 | INVENTORY<br>(SF) | VACANT<br>(SF) | VACANCY<br>RATE | NET<br>ABSORPTION<br>(SF)   | LEASING<br>ACTIVITY (SF) | GROSS<br>RENT |  |
| Caroline County           | 627,590           | 8,314          | 1.3%            | 0                           | 0                        | \$7.34        |  |
| City of<br>Fredericksburg | 5,450,366         | 247,003        | 4.5%            | 15,358                      | 6,400                    | \$15.90       |  |
| King George County        | 1,011,505         | 105,059        | 10.4%           | -42,318                     | 5,100                    | \$18.52       |  |
| Spotsylvania County       | 8,082,337         | 297,063        | 3.7%            | 10,478                      | 26,050                   | \$18.29       |  |
| Stafford County           | 5,494,153         | 174,759        | 3.2%            | 73,280                      | 14,641                   | \$16.90       |  |
| REGION TOTALS             | 20,675,951        | 832,198        | 4%              | 56,798                      | 52,191                   | \$16.91       |  |
| RETAIL TRANSACTIONS       |                   |                |                 |                             |                          |               |  |
| PROPERTY                  | SII               | IRMARKET       | TENIANT/RIJVER  | TVPF                        | SQUARE                   | PRICE         |  |

| SUBMARKET                 | INVENTORY<br>(SF) | VACANT<br>(SF) | VACANCY<br>RATE        | NET<br>ABSORPTION<br>(SF) | LEASING<br>ACTIVITY (SF) | GROSS<br>RENT |
|---------------------------|-------------------|----------------|------------------------|---------------------------|--------------------------|---------------|
| Caroline County           | 627,590           | 8,314          | 1.3%                   | 0                         | 0                        | \$7.34        |
| City of<br>Fredericksburg | 5,450,366         | 247,003        | 4.5%                   | 15,358                    | 6,400                    | \$15.90       |
| King George County        | 1,011,505         | 105,059        | 10.4%                  | -42,318                   | 5,100                    | \$18.52       |
| Spotsylvania County       | 8,082,337         | 297,063        | 3.7%                   | 10,478                    | 26,050                   | \$18.29       |
| Stafford County           | 5,494,153         | 174,759        | 3.2%                   | 73,280                    | 14,641                   | \$16.90       |
| REGION TOTALS             | 20,675,951        | 832,198        | 4%                     | 56,798                    | 52,191                   | \$16.91       |
| RETAIL TR                 | ANSACT            | IONS           |                        |                           |                          |               |
| PROPERTY                  | S                 | SUBMARKET      | TENANT/BUYER           | TYPE                      | SQUARE<br>FEET           | PRICE         |
| 1551 Carl D. Silver Pky   | Fi                | redericksburg  | Undisclosed            | Sale                      | 25,727                   | \$3,100,000   |
| 101-103 W Broaddus Av     | ve B              | owling Green   | Mehta Manish & Megh    | na Sale                   | 40,650                   | \$3,100,000   |
| 3401 Lafayette Blvd       | Fi                | redericksburg  | Demetrios & Elani Zoto | os Sale                   | 3,750                    | \$1,040,000   |
| 3104 Plank Rd             | Fi                | redericksburg  | Brinker International  | Sale                      | 5,769                    | \$1,013,321   |
| 4640 Lee Hill School Dr   | Fı                | redericksburg  | Undisclosed            | Sale                      | 3,000                    | \$3,620,000   |