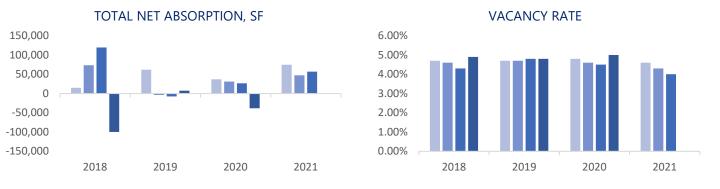

The region had Net Absorption of 56,798 SF compared to 47,118 SF in the previous quarter. The vacancy rate decreased in Q3, falling from 4.2% in Q2 2021 to 4% in Q3 2021. There is currently 820,081 SF of vacant space available in the region. There was 1 delivery during Q3 consisting of 1,664 SF, and there is currently 1 building under construction consisting of 10,000 SF.

Retail NNN rental rates increased during Q3 with a change of \$0.26 per-square-foot from \$16.65 in Q2 to \$16.91 in Q3. There were 20 leasing deals in Q3 consisting of 52,191 SF. In Q2 there were 49 leasing deals, which consisted of 121,822 SF.