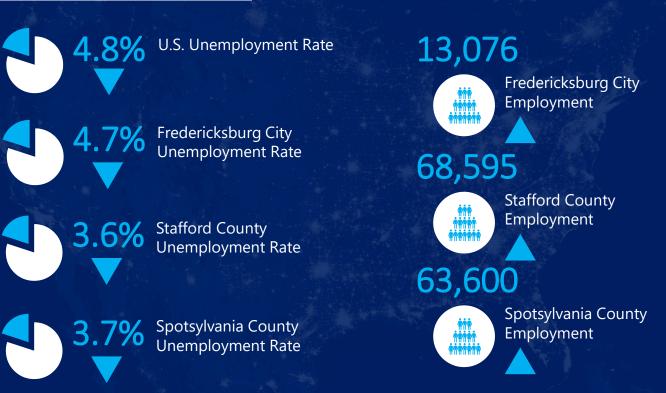

## **ECONOMIC INDICATORS**

|                           |                   |                |                 | Fredericksburg City  Spotsylvania County  Richmond | Caroline Cou             | inty          |
|---------------------------|-------------------|----------------|-----------------|----------------------------------------------------|--------------------------|---------------|
| SUBMARKET                 | INVENTORY<br>(SF) | VACANT<br>(SF) | VACANCY<br>RATE | NET<br>ABSORPTION<br>(SF)                          | LEASING<br>ACTIVITY (SF) | GROSS<br>RENT |
| Caroline County           | 627,590           | 8,314          | 1.3%            | 0                                                  | 0                        | \$7.34        |
| City of<br>Fredericksburg | 5,450,366         | 247,003        | 4.5%            | 15,358                                             | 6,400                    | \$15.90       |
|                           |                   |                |                 |                                                    |                          |               |

|                           |                   |                | Spo             | etsylvania County  Richmond | Caroline Cou             | inty          |  |
|---------------------------|-------------------|----------------|-----------------|-----------------------------|--------------------------|---------------|--|
| SUBMARKET                 | INVENTORY<br>(SF) | VACANT<br>(SF) | VACANCY<br>RATE | NET<br>ABSORPTION<br>(SF)   | LEASING<br>ACTIVITY (SF) | GROSS<br>RENT |  |
| Caroline County           | 627,590           | 8,314          | 1.3%            | 0                           | 0                        | \$7.34        |  |
| City of<br>Fredericksburg | 5,450,366         | 247,003        | 4.5%            | 15,358                      | 6,400                    | \$15.90       |  |
| King George County        | 1,011,505         | 105,059        | 10.4%           | -42,318                     | 5,100                    | \$18.52       |  |
| Spotsylvania County       | 8,082,337         | 297,063        | 3.7%            | 10,478                      | 26,050                   | \$18.29       |  |
| Stafford County           | 5,494,153         | 174,759        | 3.2%            | 73,280                      | 14,641                   | \$16.90       |  |
| REGION TOTALS             | 20,675,951        | 832,198        | 4%              | 56,798                      | 52,191                   | \$16.91       |  |
| RETAIL TRANSACTIONS       |                   |                |                 |                             |                          |               |  |
| PROPERTY                  | SII               | IRMARKET       | TENIANT/RIJVER  | TVPF                        | SQUARE                   | PRICE         |  |

| SUBMARKET                 | INVENTORY<br>(SF) | VACANT<br>(SF) | VACANCY<br>RATE        | NET<br>ABSORPTION<br>(SF) | LEASING<br>ACTIVITY (SF) | GROSS<br>RENT |
|---------------------------|-------------------|----------------|------------------------|---------------------------|--------------------------|---------------|
| Caroline County           | 627,590           | 8,314          | 1.3%                   | 0                         | 0                        | \$7.34        |
| City of<br>Fredericksburg | 5,450,366         | 247,003        | 4.5%                   | 15,358                    | 6,400                    | \$15.90       |
| King George County        | 1,011,505         | 105,059        | 10.4%                  | -42,318                   | 5,100                    | \$18.52       |
| Spotsylvania County       | 8,082,337         | 297,063        | 3.7%                   | 10,478                    | 26,050                   | \$18.29       |
| Stafford County           | 5,494,153         | 174,759        | 3.2%                   | 73,280                    | 14,641                   | \$16.90       |
| REGION TOTALS             | 20,675,951        | 832,198        | 4%                     | 56,798                    | 52,191                   | \$16.91       |
| RETAIL TR                 | ANSACT            | IONS           |                        |                           |                          |               |
| PROPERTY                  | S                 | SUBMARKET      | TENANT/BUYER           | TYPE                      | SQUARE<br>FEET           | PRICE         |
| 1551 Carl D. Silver Pky   | Fi                | redericksburg  | Undisclosed            | Sale                      | 25,727                   | \$3,100,000   |
| 101-103 W Broaddus Av     | ve B              | owling Green   | Mehta Manish & Megh    | na Sale                   | 40,650                   | \$3,100,000   |
| 3401 Lafayette Blvd       | Fi                | redericksburg  | Demetrios & Elani Zoto | os Sale                   | 3,750                    | \$1,040,000   |
| 3104 Plank Rd             | Fi                | redericksburg  | Brinker International  | Sale                      | 5,769                    | \$1,013,321   |
| 4640 Lee Hill School Dr   | Fı                | redericksburg  | Undisclosed            | Sale                      | 3,000                    | \$3,620,000   |

| Caroline County           | 627,590    | 8,314        | 1.3%         | 0       | 0              | \$7.34      |  |  |
|---------------------------|------------|--------------|--------------|---------|----------------|-------------|--|--|
| City of<br>Fredericksburg | 5,450,366  | 247,003      | 4.5%         | 15,358  | 6,400          | \$15.90     |  |  |
| King George County        | 1,011,505  | 105,059      | 10.4%        | -42,318 | 5,100          | \$18.52     |  |  |
| Spotsylvania County       | 8,082,337  | 297,063      | 3.7%         | 10,478  | 26,050         | \$18.29     |  |  |
| Stafford County           | 5,494,153  | 174,759      | 3.2%         | 73,280  | 14,641         | \$16.90     |  |  |
| REGION TOTALS             | 20,675,951 | 832,198      | 4%           | 56,798  | 52,191         | \$16.91     |  |  |
| RETAIL TRANSACTIONS       |            |              |              |         |                |             |  |  |
| PROPERTY                  | S          | UBMARKET     | TENANT/BUYER | ТҮРЕ    | SQUARE<br>FEET | PRICE       |  |  |
| 1551 Carl D. Silver Pky   | Fr         | edericksburg | Undisclosed  | Sale    | 25,727         | \$3,100,000 |  |  |

| Fredericksburg      | 5,450,366  | 247,003  | 4.5%         | 15,358  | 6,400  | \$15.90 |  |
|---------------------|------------|----------|--------------|---------|--------|---------|--|
| King George County  | 1,011,505  | 105,059  | 10.4%        | -42,318 | 5,100  | \$18.52 |  |
| Spotsylvania County | 8,082,337  | 297,063  | 3.7%         | 10,478  | 26,050 | \$18.29 |  |
| Stafford County     | 5,494,153  | 174,759  | 3.2%         | 73,280  | 14,641 | \$16.90 |  |
| REGION TOTALS       | 20,675,951 | 832,198  | 4%           | 56,798  | 52,191 | \$16.91 |  |
| RETAIL TRANSACTIONS |            |          |              |         |        |         |  |
| PROPERTY            | Sl         | JBMARKET | TENANT/BUYER | TYPE    | SQUARE | PRICE   |  |