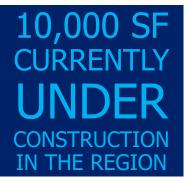

The region had Net Absorption of 56,798 SF compared to 47,118 SF in the previous quarter. The vacancy rate decreased in Q3, falling from 4.2% in Q2 2021 to 4% in Q3 2021. There is currently 820,081 SF of vacant space available in the region. There was 1 delivery during Q3 consisting of 1,664 SF, and there is currently 1 building under construction consisting of 10,000 SF.