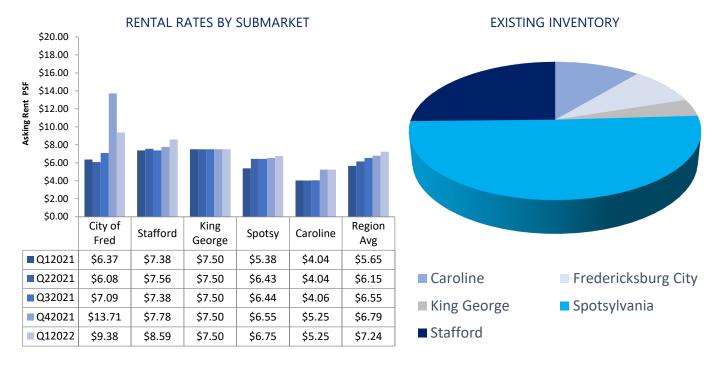

Industrial rental rates increased during Q1 with a change of \$0.45 per-square-foot from \$6.79 in Q4 2022 to \$7.24 in Q1. There were 22 leasing deals in Q1 consisting of 95,416 SF. In Q4 there were 13 leasing deals, which consisted of 742,800 SF.

### INDUSTRIAL ACTIVITY

ECONOMIC INDICATORS

Source: BLS, YCharts | Figures reflect the most recent monthly statistics. Arrows indicate increase or decrease since the previous month.

| SUBMARKET                 | INVENTORY<br>(SF) | VACANT<br>(SF) | VACANCY<br>RATE | NET<br>ABSORPTION<br>(SF) | LEASING<br>ACTIVITY (SF) | GROSS<br>RENT |
|---------------------------|-------------------|----------------|-----------------|---------------------------|--------------------------|---------------|
| Caroline County           | 1,491,664         | 0              | 0%              | 0                         | 0                        | \$5.25        |
| City of<br>Fredericksburg | 1,285,425         | 91,182         | 7.1%            | 75,250                    | 19,136                   | \$9.38        |
| King George County        | 546,059           | 0              | 0%              | 0                         | 0                        | \$7.50        |
| Spotsylvania County       | 6,985,783         | 151,635        | 2.2%            | 120                       | 41,000                   | \$6.75        |
| Stafford County           | 4,372,152         | 525,323        | 12%             | 10,845                    | 35,280                   | \$8.59        |
| REGION TOTALS             | 14,681,345        | 768,140        | 5.2%            | 86,215                    | 95,416                   | \$7.24        |