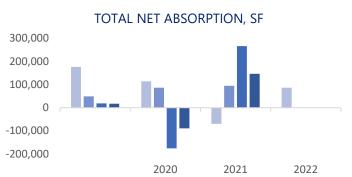

The region had Net Absorption of 86,215 SF compared to 146,599 SF in the previous quarter. The vacancy rate decreased in Q1, from 5.8% in Q4 2021 to 5.2% in Q1 2022. There is currently 768,140 SF of vacant space available in the region. There were no properties delivered during this quarter but there is currently 3 buildings under construction consisting of 2,344,960 SF.