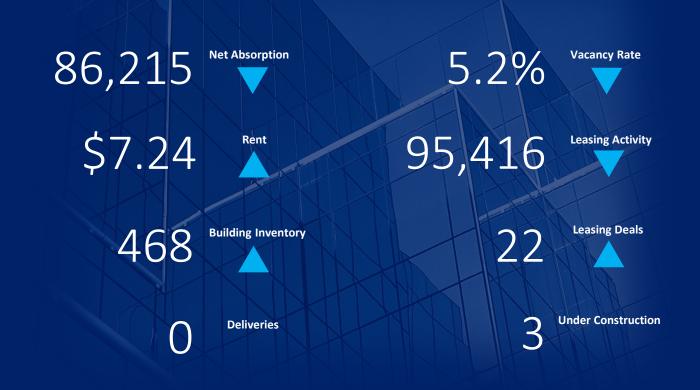

#### THE OVERVIEW

| 2,344,960 SF  |
|---------------|
| UNDER         |
| CONSTRUCTION  |
| IN THE REGION |
| IN Q1 2021    |

The Fredericksburg Region, consisting of Caroline County, Fredericksburg City, King George County, Spotsylvania County, and Stafford County, currently has an inventory of 468 buildings consisting of 14,681,345 SF. In the last 12 months, the region has had 688,312 SF of space delivered.

The region had Net Absorption of 86,215 SF compared to 146,599 SF in the previous quarter. The vacancy rate decreased in Q1, from 5.8% in Q4 2021 to 5.2% in Q1 2022. There is currently 768,140 SF of vacant space available in the region. There were no properties delivered during this quarter but there is currently 3 buildings under construction consisting of 2,344,960 SF.

Industrial rental rates increased during Q1 with a change of \$0.45 per-square-foot from \$6.79 in Q4 2022 to \$7.24 in Q1. There were 22 leasing deals in Q1 consisting of 95,416 SF. In Q4 there were 13 leasing deals, which consisted of 742,800 SF.