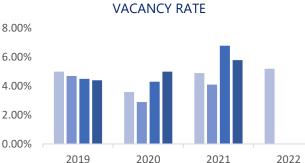

The region had Net Absorption of 86,215 SF compared to 146,599 SF in the previous quarter. The vacancy rate decreased in Q1, from 5.8% in Q4 2021 to 5.2% in Q1 2022. There is currently 768,140 SF of vacant space available in the region. There were no properties delivered during this quarter but there is currently 3 buildings under construction consisting of 2,344,960 SF.