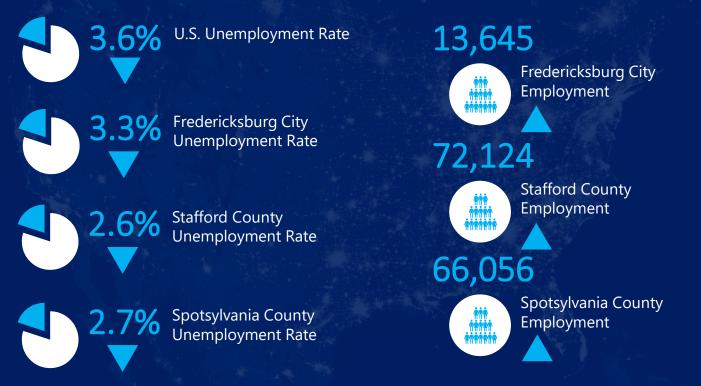

### INDUSTRIAL ACTIVITY

ECONOMIC INDICATORS

Source: BLS, YCharts | Figures reflect the most recent monthly statistics. Arrows indicate increase or decrease since the previous month.

| SUBMARKET                 | INVENTORY<br>(SF) | VACANT<br>(SF) | VACANCY<br>RATE | NET<br>ABSORPTION<br>(SF) | LEASING<br>ACTIVITY (SF) | GROSS<br>RENT |
|---------------------------|-------------------|----------------|-----------------|---------------------------|--------------------------|---------------|
| Caroline County           | 1,491,664         | 0              | 0%              | 0                         | 0                        | \$5.25        |
| City of<br>Fredericksburg | 1,285,425         | 91,182         | 7.1%            | 75,250                    | 19,136                   | \$9.38        |
| King George County        | 546,059           | 0              | 0%              | 0                         | 0                        | \$7.50        |
| Spotsylvania County       | 6,985,783         | 151,635        | 2.2%            | 120                       | 41,000                   | \$6.75        |
| Stafford County           | 4,372,152         | 525,323        | 12%             | 10,845                    | 35,280                   | \$8.59        |
| REGION TOTALS             | 14,681,345        | 768,140        | 5.2%            | 86,215                    | 95,416                   | \$7.24        |