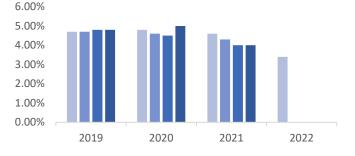

The region had Net Absorption of 35,974 SF compared to 13,852 SF in the previous quarter. The vacancy rate dropped 0.2% in Q1 2022 to 3.6%. There is currently 783,389 SF of vacant space available in the region. There were no deliveries during Q1 and there is currently 10,640 SF of retail space under construction.