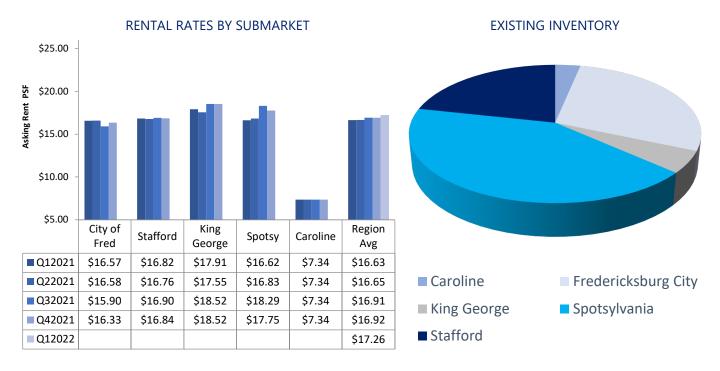

Retail NNN rental rates increased during Q1 with a change of \$0.34 per-square-foot from \$16.92 in Q4 to \$17.26 in Q1 2022. There were 25 leasing deals in Q1 consisting of 57,312 SF. In Q4 2021 there were 32 leasing deals, which consisted of 79,320 SF.

#### **RETAIL ACTIVITY**

THE NUMBERS

ECONOMIC INDICATORS

Source: BLS, YCharts | Figures reflect the most recent monthly statistics. Arrows indicate increase or decrease since the previous month.

| SUBMARKET                 | INVENTORY<br>(SF) | VACANT<br>(SF) | VACANCY<br>RATE | NET<br>ABSORPTION<br>(SF) | LEASING<br>ACTIVITY (SF) | GROSS<br>RENT |
|---------------------------|-------------------|----------------|-----------------|---------------------------|--------------------------|---------------|
| Caroline County           | 627,590           | 8,314          | 1.3%            | 0                         | 0                        | \$7.34        |
| City of<br>Fredericksburg | 5,466,881         | 219,751        | 4.0%            | 32,585                    | 9,525                    | \$17.47       |
| King George County        | 1,021,627         | 93,582         | 9.2%            | 5,180                     | 3,700                    | \$18.78       |
| Spotsylvania County       | 9,231,828         | 307,215        | 3.3%            | -7,963                    | 21,207                   | \$17.90       |
| Stafford County           | 5,432,250         | 154,527        | 2.8%            | 6,172                     | 17,004                   | \$16.75       |
| REGION TOTALS             | 21,780,176        | 783,389        | 3.6%            | 35,974                    | 57,312                   | \$17.26       |