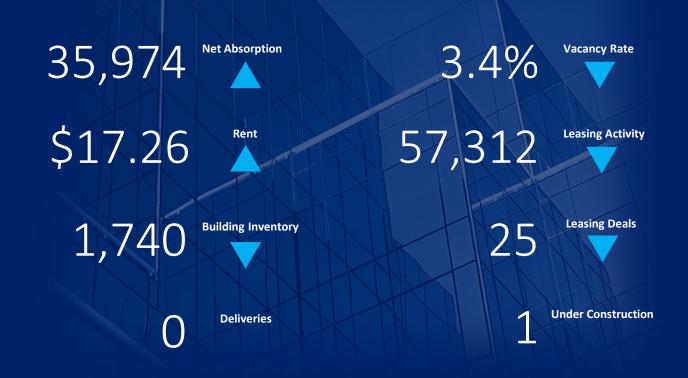

The region had Net Absorption of 35,974 SF compared to 13,852 SF in the previous quarter. The vacancy rate dropped 0.2% in Q1 2022 to 3.6%. There is currently 783,389 SF of vacant space available in the region. There were no deliveries during Q1 and there is currently 10,640 SF of retail space under construction.

Retail NNN rental rates increased during Q1 with a change of \$0.34 per-square-foot from \$16.92 in Q4 to \$17.26 in Q1 2022. There were 25 leasing deals in Q1 consisting of 57,312 SF. In Q4 2021 there were 32 leasing deals, which consisted of 79,320 SF.