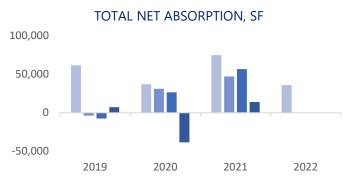

The region had Net Absorption of 35,974 SF compared to 13,852 SF in the previous quarter. The vacancy rate dropped 0.2% in Q1 2022 to 3.6%. There is currently 783,389 SF of vacant space available in the region. There were no deliveries during Q1 and there is currently 10,640 SF of retail space under construction.