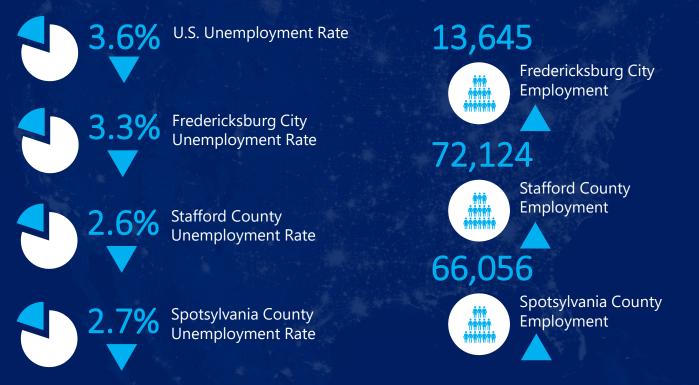

#### **RETAIL ACTIVITY**

THE NUMBERS

ECONOMIC INDICATORS

Source: BLS, YCharts | Figures reflect the most recent monthly statistics. Arrows indicate increase or decrease since the previous month.

| SUBMARKET                 | INVENTORY<br>(SF) | VACANT<br>(SF) | VACANCY<br>RATE | NET<br>ABSORPTION<br>(SF) | LEASING<br>ACTIVITY (SF) | GROSS<br>RENT |
|---------------------------|-------------------|----------------|-----------------|---------------------------|--------------------------|---------------|
| Caroline County           | 627,590           | 8,314          | 1.3%            | 0                         | 0                        | \$7.34        |
| City of<br>Fredericksburg | 5,466,881         | 219,751        | 4.0%            | 32,585                    | 9,525                    | \$17.47       |
| King George County        | 1,021,627         | 93,582         | 9.2%            | 5,180                     | 3,700                    | \$18.78       |
| Spotsylvania County       | 9,231,828         | 307,215        | 3.3%            | -7,963                    | 21,207                   | \$17.90       |
| Stafford County           | 5,432,250         | 154,527        | 2.8%            | 6,172                     | 17,004                   | \$16.75       |
| REGION TOTALS             | 21,780,176        | 783,389        | 3.6%            | 35,974                    | 57,312                   | \$17.26       |