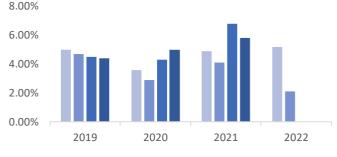

The region had Net Absorption of 783,510 SF compared to 98,215 SF in the previous quarter. The vacancy rate decreased in Q2, from 1.9% in Q1 2022 to 1.5% in Q2 2022. There is currently 228,368 SF of vacant space available in the region. There was 1 property delivered in Q2 consisting of 275,000 SF and there is currently 4 buildings under construction consisting of 3,278,906 SF.