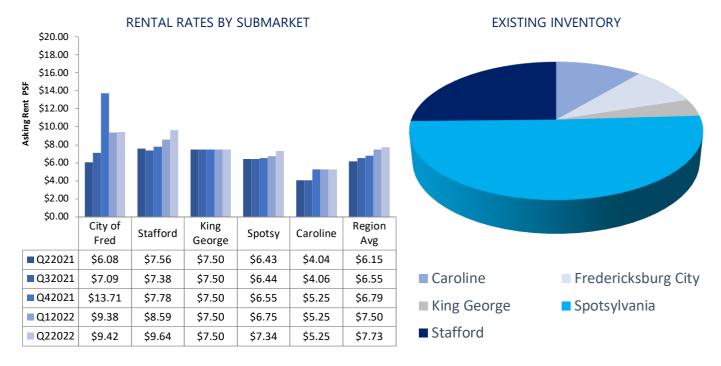

Industrial rental rates increased during Q2 with a change of \$0.23 per-square-foot from \$7.50 in Q1 2022 to \$7.73 in Q2. There were 10 leasing deals in Q2 consisting of 205,830 SF. In Q1 there were 22 leasing deals, which consisted of 64,000 SF.

#### MARKET STATISTICS FREDERICKSBURG REGION

| SUBMARKET                 | INVENTORY<br>(SF) | VACANT<br>(SF) | VACANCY<br>RATE | NET<br>ABSORPTION<br>(SF) | LEASING<br>ACTIVITY (SF) | GROSS<br>RENT |
|---------------------------|-------------------|----------------|-----------------|---------------------------|--------------------------|---------------|
| Caroline County           | 1,491,926         | 12,000         | 0.8%            | -12,000                   | 0                        | \$5.25        |
| City of<br>Fredericksburg | 1,285,425         | 60,682         | 4.7%            | 30,500                    | 35,500                   | \$9.42        |
| King George County        | 546,059           | 0              | 0%              | 0                         | 0                        | \$7.50        |
| Spotsylvania County       | 7,054,219         | 205,635        | 2.9%            | 273,000                   | 22,000                   | \$7.34        |
| Stafford County           | 4,372,064         | 33,313         | 0.8%            | 492,010                   | 148,330                  | \$9.64        |
| REGION TOTALS             | 14,749,693        | 311,630        | 2.1%            | 783,510                   | 205,830                  | \$7.73        |