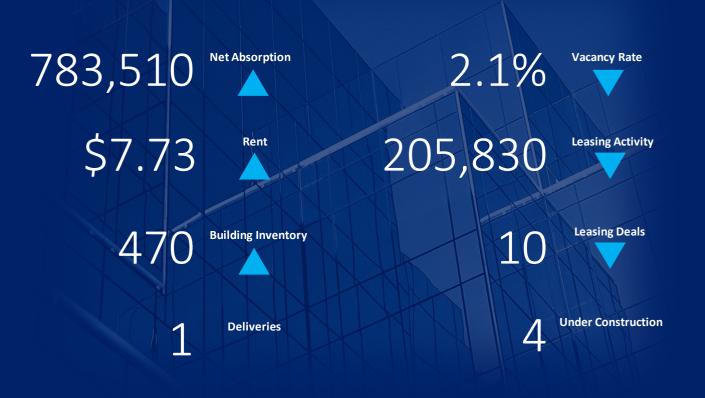

#### THE OVERVIEW

|        | 3,906 SF |
|--------|----------|
| U      | NDER     |
| CONST  | RUCTION  |
| IN THE | E REGION |
| IN Q   | 1 2021   |

The Fredericksburg Region, consisting of Caroline County, Fredericksburg City, King George County, Spotsylvania County, and Stafford County, currently has an inventory of 470 buildings consisting of 14,749,693 SF. In the last 12 months, the region has had 1,027,312 SF of space delivered.

The region had Net Absorption of 783,510 SF compared to 98,215 SF in the previous quarter. The vacancy rate decreased in Q2, from 1.9% in Q1 2022 to 1.5% in Q2 2022. There is currently 228,368 SF of vacant space available in the region. There was 1 property delivered in Q2 consisting of 275,000 SF and there is currently 4 buildings under construction consisting of 3,278,906 SF.

Industrial rental rates increased during Q2 with a change of \$0.23 per-square-foot from \$7.50 in Q1 2022 to \$7.73 in Q2. There were 10 leasing deals in Q2 consisting of 205,830 SF. In Q1 there were 22 leasing deals, which consisted of 64,000 SF.