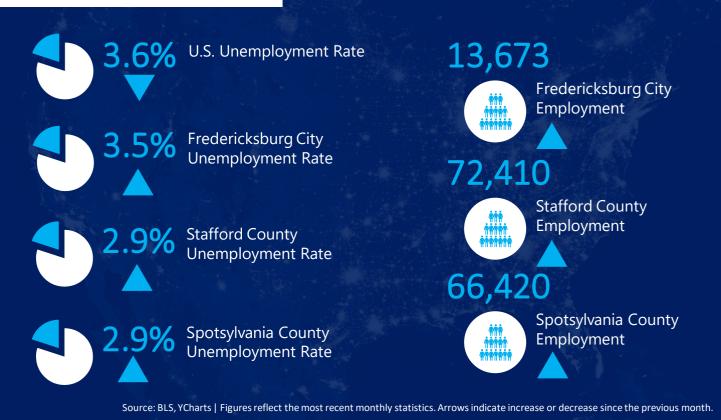

dings consisting of 14,749,693 SF. In the last 12 months, the region has had 1,027,312 SF of space delivered.

The region had Net Absorption of 783,510 SF compared to 98,215 SF in the previous quarter. The vacancy rate decreased in Q2, from 1.9% in Q1 2022 to 1.5% in Q2 2022. There is currently 228,368 SF of vacant space available in the region. There was 1 property delivered in Q2 consisting of 275,000 SF and there is currently 4 buildings under construction consisting of 3,278,906 SF.

Industrial rental rates increased during Q2 with a change of \$0.23 per-square-foot from \$7.50 in Q1 2022 to \$7.73 in Q2. There were 10 leasing deals in Q2 consisting of 205,830 SF. In Q1 there were 22 leasing deals, which consisted of 64,000 SF.







#### INDUSTRIAL ACTIVITY





ECONOMIC INDICATORS



### INDUSTRIAL ACTIVITY

#### MARKET STATISTICS FREDERICKSBURG REGION



| SUBMARKET                 | INVENTORY<br>(SF) | VACANT<br>(SF) | VACANCY<br>RATE | NET<br>ABSORPTION<br>(SF) | LEASING<br>ACTIVITY (SF) | GROSS<br>RENT |
|---------------------------|-------------------|----------------|-----------------|---------------------------|--------------------------|---------------|
| Caroline County           | 1,491,926         | 12,000         | 0.8%            | -12,000                   | 0                        | \$5.25        |
| City of<br>Fredericksburg | 1,285,425         | 60,682         | 4.7%            | 30,500                    | 35,500                   | \$9.42        |
| King George County        | 546,059           | 0              | 0%              | 0