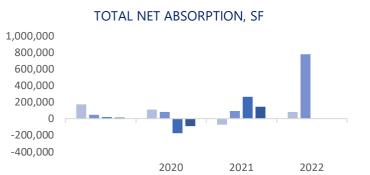

The region had Net Absorption of 783,510 SF compared to 98,215 SF in the previous quarter. The vacancy rate decreased in Q2, from 1.9% in Q1 2022 to 1.5% in Q2 2022. There is currently 228,368 SF of vacant space available in the region. There was 1 property delivered in Q2 consisting of 275,000 SF and there is currently 4 buildings under construction consisting of 3,278,906 SF.