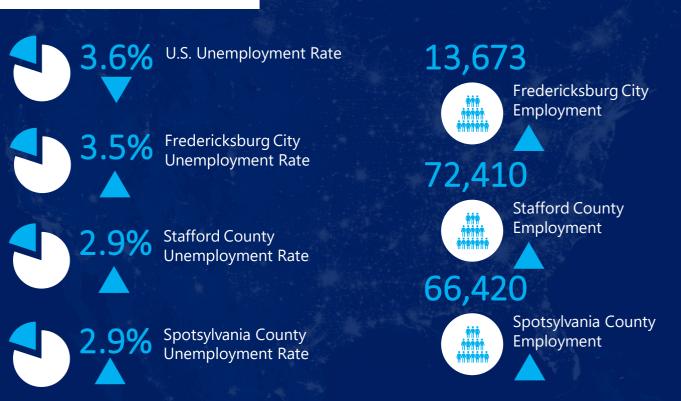

## **ECONOMIC INDICATORS**

|                 |                   |                |                 | Stafford County  Fredericksburg City  Spotsylvania County  Richmond | Caroline Cou             |               |
|-----------------|-------------------|----------------|-----------------|---------------------------------------------------------------------|--------------------------|---------------|
| SUBMARKET       | INVENTORY<br>(SF) | VACANT<br>(SF) | VACANCY<br>RATE | NET<br>ABSORPTION<br>(SF)                                           | LEASING<br>ACTIVITY (SF) | GROSS<br>RENT |
| Caroline County | 627,590           | 0              | 0               | 8,314                                                               | 8,314                    | \$7.34        |
| City of         | 5 //67 123        | 257.018        | A 7%            | 27 267                                                              | 0 525                    | \$17.14       |

|                           |                   |                |                 | Spotsylvania County  Richmond | Caroline Cou             | inty          |
|---------------------------|-------------------|----------------|-----------------|-------------------------------|--------------------------|---------------|
| SUBMARKET                 | INVENTORY<br>(SF) | VACANT<br>(SF) | VACANCY<br>RATE | NET<br>ABSORPTION<br>(SF)     | LEASING<br>ACTIVITY (SF) | GROSS<br>RENT |
| Caroline County           | 627,590           | 0              | 0               | 8,314                         | 8,314                    | \$7.34        |
| City of<br>Fredericksburg | 5,467,123         | 257,018        | 4.7%            | 37,267                        | 9,525                    | \$17.14       |
| King George County        | 1,021,627         | 83,784         | 8.2%            | 9,798                         | 3,126                    | \$18.52       |
| Spotsylvania County       | 8,018,233         | 243,153        | 3%              | 64,062                        | 69,318                   | \$18.03       |
| Stafford County           | 5,434,508         | 155,646        | 2.9%            | -1,119                        | 26,274                   | \$19.51       |
|                           |                   |                |                 |                               |                          |               |

| SUBMARKET                 | INVENTORY<br>(SF) | VACANT<br>(SF) | VACANCY<br>RATE         | NET<br>ABSORPTION<br>(SF) | LEASING<br>ACTIVITY (SF) | GROSS<br>RENT |  |  |
|---------------------------|-------------------|----------------|-------------------------|---------------------------|--------------------------|---------------|--|--|
| Caroline County           | 627,590           | 0              | 0                       | 8,314                     | 8,314                    | \$7.34        |  |  |
| City of<br>Fredericksburg | 5,467,123         | 257,018        | 4.7%                    | 37,267                    | 9,525                    | \$17.14       |  |  |
| King George County        | 1,021,627         | 83,784         | 8.2%                    | 9,798                     | 3,126                    | \$18.52       |  |  |
| Spotsylvania County       | 8,018,233         | 243,153        | 3%                      | 64,062                    | 69,318                   | \$18.03       |  |  |
| Stafford County           | 5,434,508         | 155,646        | 2.9%                    | -1,119                    | 26,274                   | \$19.51       |  |  |
| REGION TOTALS             | 21,780,176        | 783,389        | 3.6%                    | 43,788                    | 180,014                  | \$18.16       |  |  |
| RETAIL TRANSACTIONS       |                   |                |                         |                           |                          |               |  |  |
| PROPERTY                  |                   | SUBMARKET      | TENANT/BUYER            | ТҮРЕ                      | SQUARE<br>FEET           | PRICE         |  |  |
| 2305 Plank Rd             |                   | Fredericksburg | Bob Evans               | Sale                      | 5,095                    | \$2,250,000   |  |  |
| 2831 Plank Rd             |                   | Fredericksburg | Central Park Marketplac | ce Sale                   | 5,700                    | \$3,350,000   |  |  |
| 50 Sebring Dr             |                   | Fredericksburg | Mr. Tire                | Sale                      | 7,875                    | \$1,975,000   |  |  |
| 9723 Jefferson Davis Hv   | vy                | Fredericksburg | Undisclosed             | Sale                      | 20,388                   | \$20,388      |  |  |
|                           |                   |                |                         |                           |                          |               |  |  |