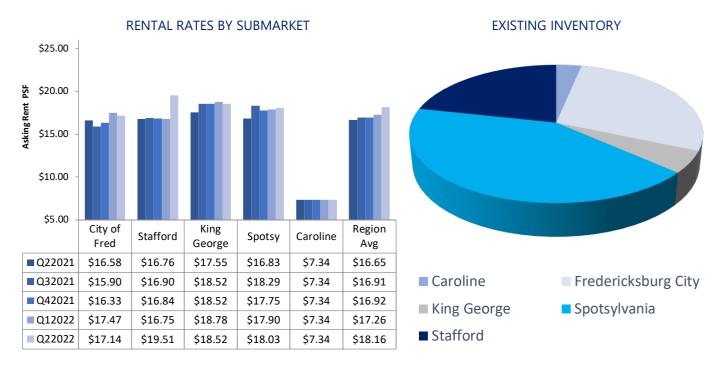

Retail NNN rental rates increased during Q2 with a change of \$0.90 per-square-foot from \$17.26 in Q1 to \$18.16 in Q2 2022. There were 33 leasing deals in Q2 consisting of 180,014 SF. In Q1 2022 there were 25 leasing deals, which consisted of 57,762 SF.

|                           |                   |                |                 | Spotsylvania County  Richmond | Caroline Cou             | inty          |
|---------------------------|-------------------|----------------|-----------------|-------------------------------|--------------------------|---------------|
| SUBMARKET                 | INVENTORY<br>(SF) | VACANT<br>(SF) | VACANCY<br>RATE | NET<br>ABSORPTION<br>(SF)     | LEASING<br>ACTIVITY (SF) | GROSS<br>RENT |
| Caroline County           | 627,590           | 0              | 0               | 8,314                         | 8,314                    | \$7.34        |
| City of<br>Fredericksburg | 5,467,123         | 257,018        | 4.7%            | 37,267                        | 9,525                    | \$17.14       |
| King George County        | 1,021,627         | 83,784         | 8.2%            | 9,798                         | 3,126                    | \$18.52       |
| Spotsylvania County       | 8,018,233         | 243,153        | 3%              | 64,062                        | 69,318                   | \$18.03       |
| Stafford County           | 5,434,508         | 155,646        | 2.9%            | -1,119                        | 26,274                   | \$19.51       |
|                           |                   |                |                 |                               |                          |               |

| SUBMARKET                 | INVENTORY<br>(SF) | VACANT<br>(SF) | VACANCY<br>RATE         | NET<br>ABSORPTION<br>(SF) | LEASING<br>ACTIVITY (SF) | GROSS<br>RENT |  |  |
|---------------------------|-------------------|----------------|-------------------------|---------------------------|--------------------------|---------------|--|--|
| Caroline County           | 627,590           | 0              | 0                       | 8,314                     | 8,314                    | \$7.34        |  |  |
| City of<br>Fredericksburg | 5,467,123         | 257,018        | 4.7%                    | 37,267                    | 9,525                    | \$17.14       |  |  |
| King George County        | 1,021,627         | 83,784         | 8.2%                    | 9,798                     | 3,126                    | \$18.52       |  |  |
| Spotsylvania County       | 8,018,233         | 243,153        | 3%                      | 64,062                    | 69,318                   | \$18.03       |  |  |
| Stafford County           | 5,434,508         | 155,646        | 2.9%                    | -1,119                    | 26,274                   | \$19.51       |  |  |
| REGION TOTALS             | 21,780,176        | 783,389        | 3.6%                    | 43,788                    | 180,014                  | \$18.16       |  |  |
| RETAIL TRANSACTIONS       |                   |                |                         |                           |                          |               |  |  |
| PROPERTY                  |                   | SUBMARKET      | TENANT/BUYER            | ТҮРЕ                      | SQUARE<br>FEET           | PRICE         |  |  |
| 2305 Plank Rd             |                   | Fredericksburg | Bob Evans               | Sale                      | 5,095                    | \$2,250,000   |  |  |
| 2831 Plank Rd             |                   | Fredericksburg | Central Park Marketplac | ce Sale                   | 5,700                    | \$3,350,000   |  |  |
| 50 Sebring Dr             |                   | Fredericksburg | Mr. Tire                | Sale                      | 7,875                    | \$1,975,000   |  |  |
| 9723 Jefferson Davis Hv   | vy                | Fredericksburg | Undisclosed             | Sale                      | 20,388                   | \$20,388      |  |  |
|                           |                   |                |                         |                           |                          |               |  |  |