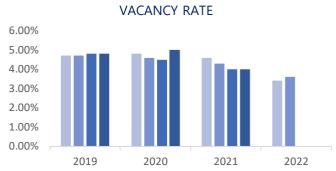

The region had Net Absorption of 43,788 SF compared to 35,974 SF in the previous quarter. The vacancy rate dropped 0.2% in Q2 2022 to 3.6%. There is currently 783,601 SF of vacant space available in the region. There were no deliveries during Q2 and there is currently 15,015 SF of retail space under construction.