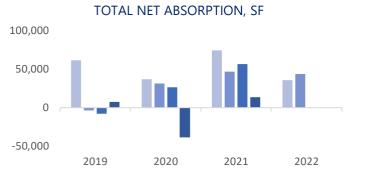

The region had Net Absorption of 43,788 SF compared to 35,974 SF in the previous quarter. The vacancy rate dropped 0.2% in Q2 2022 to 3.6%. There is currently 783,601 SF of vacant space available in the region. There were no deliveries during Q2 and there is currently 15,015 SF of retail space under construction.