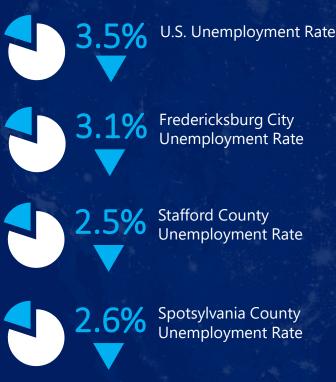

gion has had 1,027,312 SF of space delivered.

THE NUMBERS

The region had Net Absorption of 683,768 SF compared to 913,634 SF in the previous quarter. The vacancy rate decreased in Q3, from 2.9% in Q2 2022 to 2.4% in Q3 2022. There is currently 386,362 SF of vacant space available in the region. There was 1 property delivered in Q3 consisting of 630,000 SF and there are currently 4 buildings under construction consisting of 1,941,749 SF.

Industrial rental rates increased during Q3 with a change of \$0.17 per-square-foot from \$7.73 in Q2 2022 to \$7.90 in Q3. There were 17 leasing deals in Q3 consisting of 105.051 SF. In Q2 there were 12 leasing deals, which consisted of 182,830 SF.



#### **INDUSTRIAL ACTIVITY**

### THE NUMBERS FREDERICKSBURG REGION





#### **ECONOMIC INDICATORS**





### INDUSTRIAL ACTIVITY

#### **MARKET STATISTICS** FREDERICKSBURG REGION



|                           |                   |                |                 | Spotsylvania County  Richmond | Caroline Cou             | nty           |
|---------------------------|-------------------|----------------|-----------------|-------------------------------|--------------------------|---------------|
| SUBMARKET                 | INVENTORY<br>(SF) | VACANT<br>(SF) | VACANCY<br>RATE | NET<br>ABSORPTION<br>(SF)     | LEASING<br>ACTIVITY (SF) | GROSS<br>RENT |
| Caroline County           | 1,507,546         | 16,300         | 1.1%            | -4,300                        | 23,320                   | \$8.50        |
| City of<br>Fredericksburg | 1,288,625         | 42,812         | 3.3%