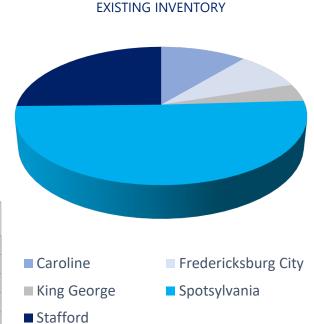

#### THE OVERVIEW

1,941,749 SF UNDER CONSTRUCTION IN THE REGION IN Q3 2022 The Fredericksburg Region, consisting of Caroline County, Fredericksburg City, King George County, Spotsylvania County, and Stafford County, currently has an inventory of 478 buildings consisting of 15,958,799 SF. In the last 12 months, the region has had 1,027,312 SF of space delivered.