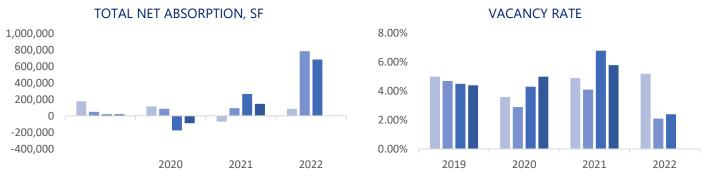

THE NUMBERS

The region had Net Absorption of 683,768 SF compared to 913,634 SF in the previous quarter. The vacancy rate decreased in Q3, from 2.9% in Q2 2022 to 2.4% in Q3 2022. There is currently 386,362 SF of vacant space available in the region. There was 1 property delivered in Q3 consisting of 630,000 SF and there are currently 4 buildings under construction consisting of 1,941,749 SF.

Industrial rental rates increased during Q3 with a change of \$0.17 per-square-foot from \$7.73 in Q2 2022 to \$7.90 in Q3. There were 17 leasing deals in Q3 consisting of 105.051 SF. In Q2 there were 12 leasing deals, which consisted of 182,830 SF.