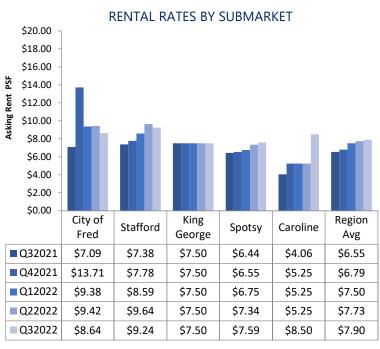

Industrial rental rates increased during Q3 with a change of \$0.17 per-square-foot from \$7.73 in Q2 2022 to \$7.90 in Q3. There were 17 leasing deals in Q3 consisting of 105.051 SF. In Q2 there were 12 leasing deals, which consisted of 182,830 SF.