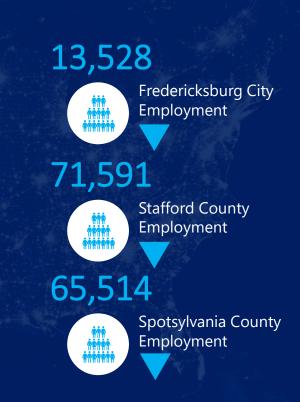

on has had 1,027,312 SF of space delivered.

THE NUMBERS

The region had Net Absorption of 683,768 SF compared to 913,634 SF in the previous quarter. The vacancy rate decreased in Q3, from 2.9% in Q2 2022 to 2.4% in Q3 2022. There is currently 386,362 SF of vacant space available in the region. There was 1 property delivered in Q3 consisting of 630,000 SF and there are currently 4 buildings under construction consisting of 1,941,749 SF.

Industrial rental rates increased during Q3 with a change of \$0.17 per-square-foot from \$7.73 in Q2 2022 to \$7.90 in Q3. There were 17 leasing deals in Q3 consisting of 105.051 SF. In Q2 there were 12 leasing deals, which consisted of 182,830 SF.



#### **INDUSTRIAL ACTIVITY**

### THE NUMBERS FREDERICKSBURG REGION





#### **ECONOMIC INDICATORS**





### INDUSTRIAL ACTIVITY

#### **MARKET STATISTICS** FREDERICKSBURG REGION



|                           |                   |                |                 | Spotsylvania County  Richmond | Caroline Cou             | nty           |
|---------------------------|-------------------|----------------|-----------------|-------------------------------|--------------------------|---------------|
| SUBMARKET                 | INVENTORY<br>(SF) | VACANT<br>(SF) | VACANCY<br>RATE | NET<br>ABSORPTION<br>(SF)     | LEASING<br>ACTIVITY (SF) | GROSS<br>RENT |
| Caroline County           | 1,507,546         | 16,300         | 1.1%            | -4,300                        | 23,320                   | \$8.50        |
| City of<br>Fredericksburg | 1,288,625         | 42,812         | 3.3%