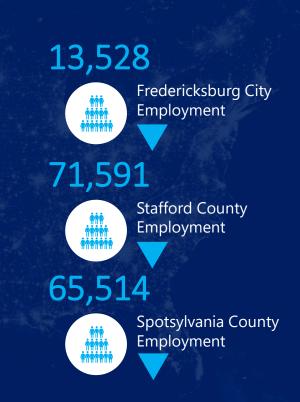

an inventory of 811 buildings consisting of 10,654,392 SF. In the last 12 months, the region has had no space delivered.

The region had Net Absorption of 32,511 SF compared to - 45,282 SF in the previous quarter. The vacancy rate decreased in Q3 2022 to 8.3%. There is currently 884,850 SF of vacant space available in the region. There were 0 deliveries during this quarter and currently no buildings under construction.

THE NUMBERS

Office gross rental rates increased during Q3 2022 with a change of \$0.34 per-square-foot from \$24.54 in Q2 2021 to \$24.88 in Q3 2022. There were 41 leasing deals in Q3 consisting of 118,788 SF. In Q2 2022 there were 33 leasing deals, which consisted of 83,025 SF.



## OFFICE ACTIVITY

## THE NUMBERS FREDERICKSBURG REGION





## **ECONOMIC INDICATORS**







|                 |                   |                |                 | Richmond                  |                          |               |
|-----------------|-------------------|----------------|-----------------|---------------------------|--------------------------|---------------|
| SUBMARKET       | INVENTORY<br>(SF) | VACANT<br>(SF) | VACANCY<br>RATE | NET<br>ABSORPTION<br>(SF) | LEASING<br>ACTIVITY (SF) | GROSS<br>RENT |
| Caroline County | 491,962           | 75,244         | 15.3%           | 1,042                     | 0                        | \$21.31       |
| City of         | 2,825,132         | 106,828        | 3.8%            | 8,995                     | 19,255                   | \$23.77       |

|                           |                   |