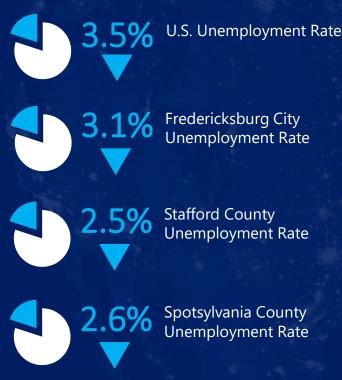

s an inventory of 811 buildings consisting of 10,654,392 SF. In the last 12 months, the region has had no space delivered.

The region had Net Absorption of 32,511 SF compared to - 45,282 SF in the previous quarter. The vacancy rate decreased in Q3 2022 to 8.3%. There is currently 884,850 SF of vacant space available in the region. There were 0 deliveries during this quarter and currently no buildings under construction.

THE NUMBERS

Office gross rental rates increased during Q3 2022 with a change of \$0.34 per-square-foot from \$24.54 in Q2 2021 to \$24.88 in Q3 2022. There were 41 leasing deals in Q3 consisting of 118,788 SF. In Q2 2022 there were 33 leasing deals, which consisted of 83,025 SF.



## OFFICE ACTIVITY

## THE NUMBERS FREDERICKSBURG REGION





## **ECONOMIC INDICATORS**







|                 |                   |                |                 | Richmond                  |                          |               |
|-----------------|-------------------|----------------|-----------------|---------------------------|--------------------------|---------------|
| SUBMARKET       | INVENTORY<br>(SF) | VACANT<br>(SF) | VACANCY<br>RATE | NET<br>ABSORPTION<br>(SF) | LEASING<br>ACTIVITY (SF) | GROSS<br>RENT |
| Caroline County | 491,962           | 75,244         | 15.3%           | 1,042                     | 0                        | \$21.31       |
| City of         | 2,825,132         | 106,828        | 3.8%            | 8,995                     | 19,255                   | \$23.77       |

|                           |                   |