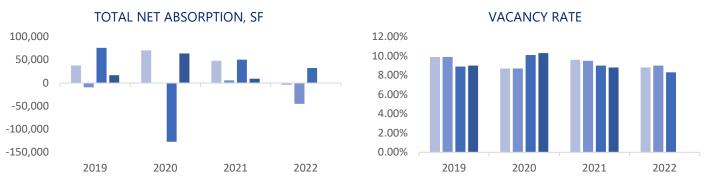

## THE OVERVIEW

SALES VOLUME EXCEEDED \$22 MILLION IN Q3 2022 The Fredericksburg Region, consisting of Caroline County, Fredericksburg City, King George County, Spotsylvania County, and Stafford County, currently has an inventory of 811 buildings consisting of 10,654,392 SF. In the last 12 months, the region has had no space delivered.

The region had Net Absorption of 32,511 SF compared to - 45,282 SF in the previous quarter. The vacancy rate decreased in Q3 2022 to 8.3%. There is currently 884,850 SF of vacant space available in the region. There were 0 deliveries during this quarter and currently no buildings under construction.