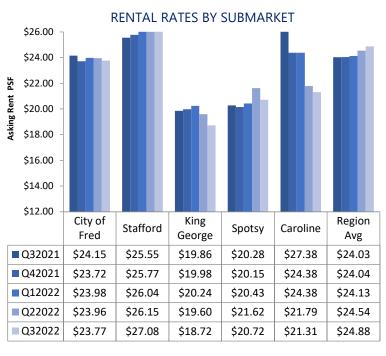

THE NUMBERS

Office gross rental rates increased during Q3 2022 with a change of \$0.34 per-square-foot from \$24.54 in Q2 2021 to \$24.88 in Q3 2022. There were 41 leasing deals in Q3 consisting of 118,788 SF. In Q2 2022 there were 33 leasing deals, which consisted of 83,025 SF.

|                           |                   |                |                           | Richmond                  |                          |               |  |  |
|---------------------------|-------------------|----------------|---------------------------|---------------------------|--------------------------|---------------|--|--|
|                           |                   |                |                           |                           |                          |               |  |  |
| SUBMARKET                 | INVENTORY<br>(SF) | VACANT<br>(SF) | VACANCY<br>RATE           | NET<br>ABSORPTION<br>(SF) | LEASING<br>ACTIVITY (SF) | GROSS<br>RENT |  |  |
| Caroline County           | 491,962           | 75,244         | 15.3%                     | 1,042                     | 0                        | \$21.31       |  |  |
| City of<br>Fredericksburg | 2,825,132         | 106,828        | 3.8%                      | 8,995                     | 19,255                   | \$23.77       |  |  |
| King George County        | 757,167           | 56,111         | 7.4%                      | -654                      | 1,300                    | \$18.72       |  |  |
| Spotsylvania County       | 2,399,187         | 154,375        | 6.4%                      | -10,146                   | 27,340                   | \$20.72       |  |  |
| Stafford County           | 4,180,944         | 492,292        | 11.8%                     | 35,358                    | 70,893                   | \$27.08       |  |  |
| REGION TOTALS             | 10,654,392        | 884,850        | 8.3%                      | 32,511                    | 118,788                  | \$24.88       |  |  |
| OFFICE TRANSACTIONS       |                   |                |                           |                           |                          |               |  |  |
| PROPERTY                  | SUBM              | IARKET         | TENANT/BUYER              | ТҮРЕ                      | SQUARE<br>FEET           | PRICE         |  |  |
| 10815 Patriot Hwy         | Frederi           | icksburg       | Kargar Motors             | Sale                      | 4,355                    | \$1,700,000   |  |  |
| 24010 Partnership Blvd    | Ruthe             | er Glen        | MYS INC                   | Sale                      | 71,252                   | \$3,177,500   |  |  |
| 4820 Southpoint Center    | Blvd Frederi      | icksburg       | Undisclosed               | Sale                      | 10,869                   | \$2,500,000   |  |  |
| 475 Aquia Towne Center    | r Dr Sta          | fford          | Woodside Capital Partners | s Sale                    | 97,990                   | \$5,828,250   |  |  |

| King George County                                                                              | 757,167                                          | 56,111                                            | 7.4%                                                              | -654                              | 1,300                               | \$18.72                                                  |
|-------------------------------------------------------------------------------------------------|--------------------------------------------------|---------------------------------------------------|-------------------------------------------------------------------|-----------------------------------|-------------------------------------|----------------------------------------------------------|
| Spotsylvania County                                                                             | 2,399,187                                        | 154,375                                           | 6.4%                                                              | -10,146                           | 27,340                              | \$20.72                                                  |
| Stafford County                                                                                 | 4,180,944                                        | 492,292                                           | 11.8%                                                             | 35,358                            | 70,893                              | \$27.08                                                  |
| REGION TOTALS                                                                                   | 10,654,392                                       | 884,850                                           | 8.3%                                                              | 32,511                            | 118,788                             | \$24.88                                                  |
| OFFICE TRA                                                                                      | NSACTIO                                          | NS                                                |                                                                   |                                   |                                     |                                                          |
|                                                                                                 |                                                  |                                                   |                                                                   |                                   |                                     |                                                          |
| PROPERTY                                                                                        | SUBM                                             | ARKET                                             | TENANT/BUYER                                                      | ТҮРЕ                              | SQUARE<br>FEET                      | PRICE                                                    |
| PROPERTY  10815 Patriot Hwy                                                                     | SUBM/<br>Frederic                                |                                                   | TENANT/BUYER  Kargar Motors                                       | TYPE<br>Sale                      |                                     | PRICE<br>\$1,700,000                                     |
|                                                                                                 |                                                  | cksburg                                           |                                                                   |                                   | FEET                                |                                                          |
| 10815 Patriot Hwy                                                                               | Frederic<br>Ruthe                                | cksburg<br>r Glen                                 | Kargar Motors                                                     | Sale                              | FEET<br>4,355                       | \$1,700,000                                              |
| 10815 Patriot Hwy<br>24010 Partnership Blvd                                                     | Frederio<br>Ruthei<br>Blvd Frederio              | cksburg<br>r Glen<br>cksburg                      | Kargar Motors<br>MYS INC                                          | Sale<br>Sale<br>Sale              | FEET<br>4,355<br>71,252             | \$1,700,000<br>\$3,177,500                               |
| 10815 Patriot Hwy<br>24010 Partnership Blvd<br>4820 Southpoint Center                           | Frederio<br>Ruthei<br>Blvd Frederio              | cksburg<br>r Glen<br>cksburg<br>ford W            | Kargar Motors<br>MYS INC<br>Undisclosed                           | Sale<br>Sale<br>Sale              | 4,355<br>71,252<br>10,869           | \$1,700,000<br>\$3,177,500<br>\$2,500,000                |
| 10815 Patriot Hwy<br>24010 Partnership Blvd<br>4820 Southpoint Center<br>475 Aquia Towne Center | Frederio<br>Ruthe<br>Blvd Frederio<br>r Dr Staff | cksburg<br>r Glen<br>cksburg<br>ford W<br>cksburg | Kargar Motors<br>MYS INC<br>Undisclosed<br>/oodside Capital Partr | Sale<br>Sale<br>Sale<br>ners Sale | 4,355<br>71,252<br>10,869<br>97,990 | \$1,700,000<br>\$3,177,500<br>\$2,500,000<br>\$5,828,250 |