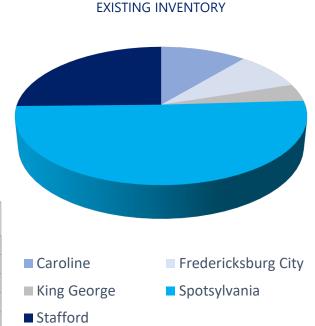

#### THE OVERVIEW

1,890,293 SF UNDER CONSTRUCTION IN THE REGION IN Q4 2022 The Fredericksburg Region, consisting of Caroline County, Fredericksburg City, King George County, Spotsylvania County, and Stafford County, currently has an inventory of 476 buildings consisting of 15,704,604 SF. In the last 12 months, the region has had 1,227,624 SF of space delivered.