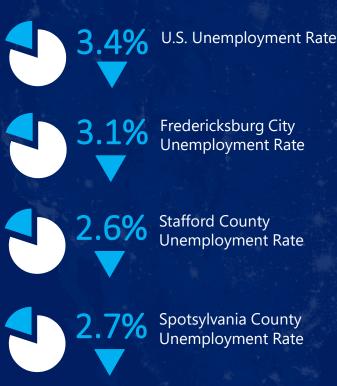

gion has had 1,227,624 SF of space delivered.

THE NUMBERS

The region had Net Absorption of 561,601 SF compared to 683,768 SF in the previous quarter. The vacancy rate decreased in Q4, from 2.5% in Q3 2022 to 2.3% in Q4 2022. There is currently 358,385 SF of vacant space available in the region. There was 1 property delivered in Q4 consisting of 533,624 SF and there are currently 4 buildings under construction consisting of 1,890,293 SF.

Industrial rental rates decreased during Q4 with a change of \$1.18 per-square-foot from \$7.90 in Q3 2022 to \$6.72 in Q4. There were 20 leasing deals in Q4 consisting of 198,626 SF. In Q3 there were 17 leasing deals, which consisted of 105,051 SF.



#### **INDUSTRIAL ACTIVITY**

### THE NUMBERS FREDERICKSBURG REGION





#### **ECONOMIC INDICATORS**





### INDUSTRIAL ACTIVITY

#### **MARKET STATISTICS** FREDERICKSBURG REGION



|                 |                   |                |                 | Spotsylvania County  Care |                          | poline County |  |
|-----------------|-------------------|----------------|-----------------|---------------------------|--------------------------|---------------|--|
| SUBMARKET       | INVENTORY<br>(SF) | VACANT<br>(SF) | VACANCY<br>RATE | NET<br>ABSORPTION<br>(SF) | LEASING<br>ACTIVITY (SF) | GROSS<br>RENT |  |
| Caroline County | 1,507,546         | 0              | 0%              | 16,300                    | 0                        | \$8.50        |  |
| City of         | 1.299.176         | 5 812          | 0.4%            | 37.000                    | 2.600