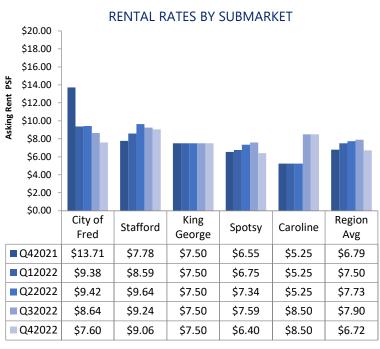

Industrial rental rates decreased during Q4 with a change of \$1.18 per-square-foot from \$7.90 in Q3 2022 to \$6.72 in Q4. There were 20 leasing deals in Q4 consisting of 198,626 SF. In Q3 there were 17 leasing deals, which consisted of 105,051 SF.