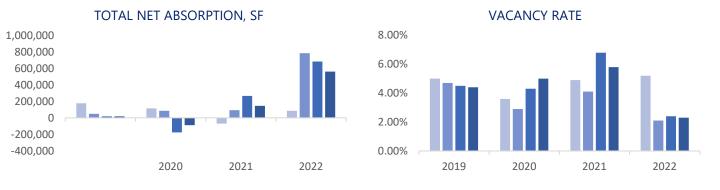

THE NUMBERS

The region had Net Absorption of 561,601 SF compared to 683,768 SF in the previous quarter. The vacancy rate decreased in Q4, from 2.5% in Q3 2022 to 2.3% in Q4 2022. There is currently 358,385 SF of vacant space available in the region. There was 1 property delivered in Q4 consisting of 533,624 SF and there are currently 4 buildings under construction consisting of 1,890,293 SF.

Industrial rental rates decreased during Q4 with a change of \$1.18 per-square-foot from \$7.90 in Q3 2022 to \$6.72 in Q4. There were 20 leasing deals in Q4 consisting of 198,626 SF. In Q3 there were 17 leasing deals, which consisted of 105,051 SF.