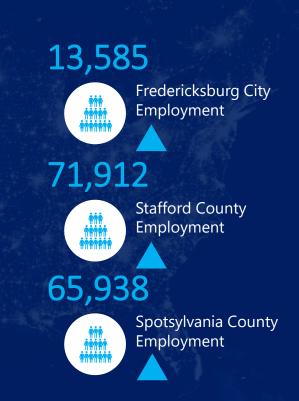

on has had 1,227,624 SF of space delivered.

THE NUMBERS

The region had Net Absorption of 561,601 SF compared to 683,768 SF in the previous quarter. The vacancy rate decreased in Q4, from 2.5% in Q3 2022 to 2.3% in Q4 2022. There is currently 358,385 SF of vacant space available in the region. There was 1 property delivered in Q4 consisting of 533,624 SF and there are currently 4 buildings under construction consisting of 1,890,293 SF.

Industrial rental rates decreased during Q4 with a change of \$1.18 per-square-foot from \$7.90 in Q3 2022 to \$6.72 in Q4. There were 20 leasing deals in Q4 consisting of 198,626 SF. In Q3 there were 17 leasing deals, which consisted of 105,051 SF.



#### **INDUSTRIAL ACTIVITY**

### THE NUMBERS FREDERICKSBURG REGION





#### **ECONOMIC INDICATORS**





### INDUSTRIAL ACTIVITY

#### **MARKET STATISTICS** FREDERICKSBURG REGION



|                 |                   |                |                 | Spotsylvania County  Care |                          | poline County |  |
|-----------------|-------------------|----------------|-----------------|---------------------------|--------------------------|---------------|--|
| SUBMARKET       | INVENTORY<br>(SF) | VACANT<br>(SF) | VACANCY<br>RATE | NET<br>ABSORPTION<br>(SF) | LEASING<br>ACTIVITY (SF) | GROSS<br>RENT |  |
| Caroline County | 1,507,546         | 0              | 0%              | 16,300                    | 0                        | \$8.50        |  |
| City of         | 1.299.176         | 5 812          | 0.4%            | 37.000                    | 2.600