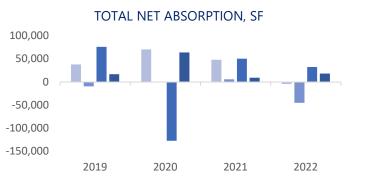

The region had Net Absorption of 18,092 SF compared to 32,511 SF in the previous quarter. The vacancy rate decreased in Q4 2022 to 8.0%. There is currently 866,758 SF of vacant space available in the region. There were 0 deliveries during this quarter and currently 1 building under construction consisting of 20,000 SF.