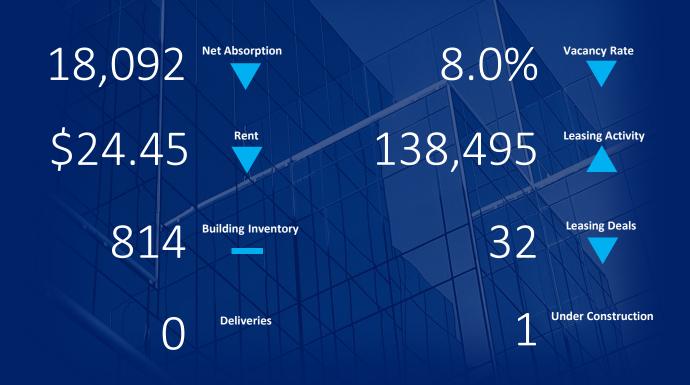

#### THE OVERVIEW

| 20,000 SF     |
|---------------|
| UNDER         |
| CONSTRUCTION  |
| IN THE REGION |
| IN Q4 2022    |

The Fredericksburg Region, consisting of Caroline County, Fredericksburg City, King George County, Spotsylvania County, and Stafford County, currently has an inventory of 811 buildings consisting of 10,777,498 SF. In the last 12 months, the region has had no space delivered.

The region had Net Absorption of 18,092 SF compared to 32,511 SF in the previous quarter. The vacancy rate decreased in Q4 2022 to 8.0%. There is currently 866,758 SF of vacant space available in the region. There were 0 deliveries during this quarter and currently 1 building under construction consisting of 20,000 SF.

Office gross rental rates decreased during Q4 2022 with a change of \$0.43 per-square-foot from \$24.88 in Q3 2022 to \$24.45 in Q4 2022. There were 32 leasing deals in Q4 consisting of 138,495 SF. In Q3 2022 there were 44 leasing deals, which consisted of 121,944 SF.