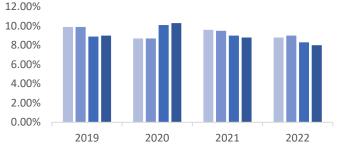

The region had Net Absorption of 18,092 SF compared to 32,511 SF in the previous quarter. The vacancy rate decreased in Q4 2022 to 8.0%. There is currently 866,758 SF of vacant space available in the region. There were 0 deliveries during this quarter and currently 1 building under construction consisting of 20,000 SF.