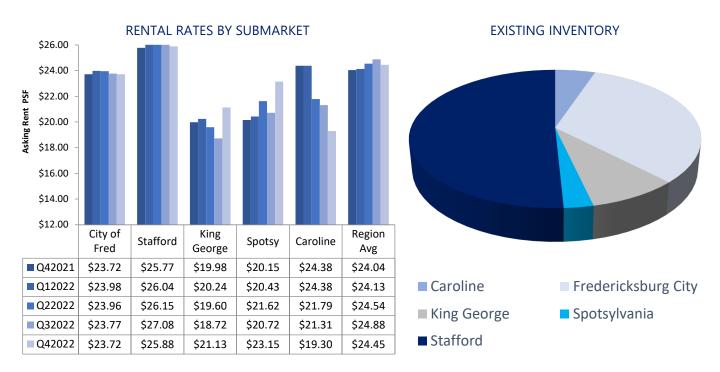

Office gross rental rates decreased during Q4 2022 with a change of \$0.43 per-square-foot from \$24.88 in Q3 2022 to \$24.45 in Q4 2022. There were 32 leasing deals in Q4 consisting of 138,495 SF. In Q3 2022 there were 44 leasing deals, which consisted of 121,944 SF.

## ECONOMIC INDICATORS

Source: BLS, YCharts | Figures reflect the most recent monthly statistics. Arrows indicate increase or decrease since the previous month.

| SUBMARKET                 | INVENTORY<br>(SF) | VACANT<br>(SF) | VACANCY<br>RATE | NET<br>ABSORPTION<br>(SF) | LEASING<br>ACTIVITY (SF) | GROSS<br>RENT |
|---------------------------|-------------------|----------------|-----------------|---------------------------|--------------------------|---------------|
| Caroline County           | 497,194           | 73,068         | 14.7%           | 2,176                     | 1,294                    | \$19.30       |
| City of<br>Fredericksburg | 2,878,402         | 106,645        | 3.7%            | 183                       | 10,966                   | \$23.72       |
| King George County        | 751,057           | 72,770         | 9.7%            | -16,659                   | 9,299                    | \$21.13       |
| Spotsylvania County       | 2,412,877         | 138,862        | 5.8%            | 15,513                    | 14,485                   | \$23.15       |
| Stafford County           | 4,237,968         | 475,413        | 11.2%           | 16,879                    | 102,451                  | \$25.88       |
| REGION TOTALS             | 10,777,498        | 866,758        | 8.0%            | 18,092                    | 138,495                  | \$24.45       |