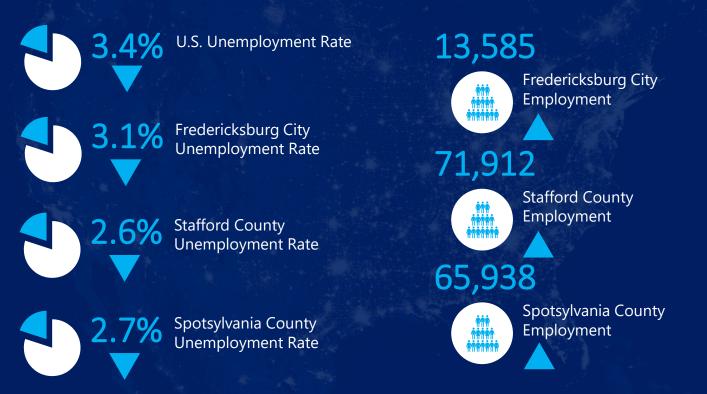

## ECONOMIC INDICATORS

Source: BLS, YCharts | Figures reflect the most recent monthly statistics. Arrows indicate increase or decrease since the previous month.

| SUBMARKET                 | INVENTORY<br>(SF) | VACANT<br>(SF) | VACANCY<br>RATE | NET<br>ABSORPTION<br>(SF) | LEASING<br>ACTIVITY (SF) | GROSS<br>RENT |
|---------------------------|-------------------|----------------|-----------------|---------------------------|--------------------------|---------------|
| Caroline County           | 497,194           | 73,068         | 14.7%           | 2,176                     | 1,294                    | \$19.30       |
| City of<br>Fredericksburg | 2,878,402         | 106,645        | 3.7%            | 183                       | 10,966                   | \$23.72       |
| King George County        | 751,057           | 72,770         | 9.7%            | -16,659                   | 9,299                    | \$21.13       |
| Spotsylvania County       | 2,412,877         | 138,862        | 5.8%            | 15,513                    | 14,485                   | \$23.15       |
| Stafford County           | 4,237,968         | 475,413        | 11.2%           | 16,879                    | 102,451                  | \$25.88       |
| REGION TOTALS             | 10,777,498        | 866,758        | 8.0%            | 18,092                    | 138,495                  | \$24.45       |