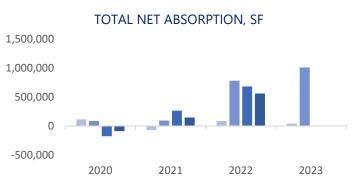

The region had Net Absorption of 1,014,890 SF compared to 41,412 SF in the previous quarter. The vacancy rate increased in Q2, from 2% in Q1 2023 to 2.8% in Q2 2023. There is currently 473,318 SF of vacant space available in the region. There were 2 deliveries in Q2 2023 consisting of 1,171,235 SF and there are currently 4 buildings under construction consisting of 1,099,780 SF.