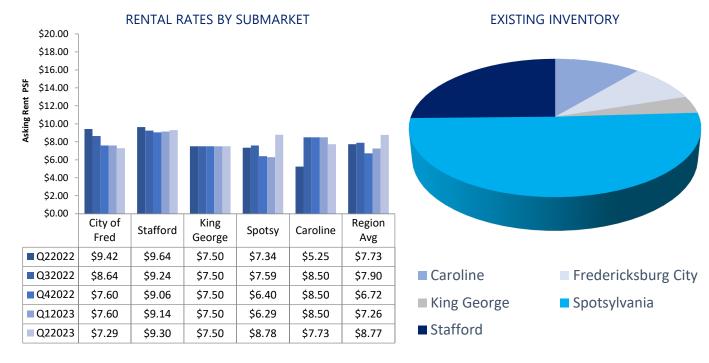

Industrial rental rates increased during Q2 with a change of \$1.51 per-square-foot from \$7.26 in Q1 2023 to \$8.77 in Q2 2023. There were 11 leasing deals in Q2 consisting of 38,861 SF. In Q1 2023 there were 18 leasing deals, which consisted of 96,338 SF.

#### MARKET STATISTICS FREDERICKSBURG REGION

| SUBMARKET                 | INVENTORY<br>(SF) | VACANT<br>(SF) | VACANCY<br>RATE | NET<br>ABSORPTION<br>(SF) | LEASING<br>ACTIVITY (SF) | GROSS<br>RENT |
|---------------------------|-------------------|----------------|-----------------|---------------------------|--------------------------|---------------|
| Caroline County           | 2,652,781         | 12,000         | 0.5%            | 1,147,235                 | 12,000                   | \$7.73        |
| City of<br>Fredericksburg | 1,355,783         | 43,680         | 3.2%            | -39,360                   | 3,486                    | \$7.29        |
| King George County        | 562,571           | 11,000         | 2%              | 0                         | 0                        | \$7.50        |
| Spotsylvania County       | 7,010,441         | 282,562        | 4%              | -47,000                   | 15,600                   | \$8.78        |
| Stafford County           | 5,580,366         | 124,076        | 2.2%            | -45,985                   | 7,775                    | \$9.30        |
| REGION TOTALS             | 17,161,942        | 473,318        | 2.8%            | 1,014,890                 | 96,338                   | \$8.77        |