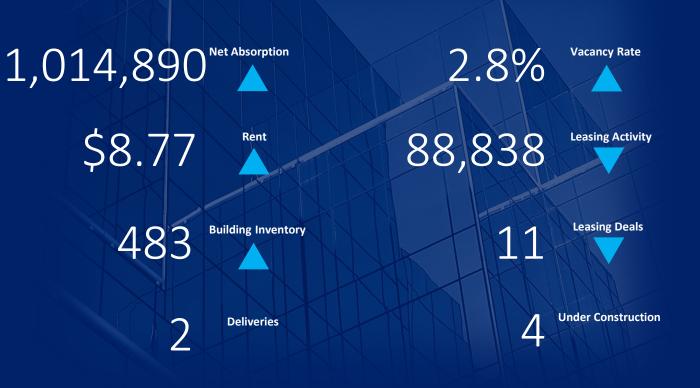

#### THE OVERVIEW

1,171,235 SF DELIVERED IN Q2 2023

The Fredericksburg Region, consisting of Caroline County, Fredericksburg City, King George County, Spotsylvania County, and Stafford County, currently has an inventory of 483 buildings consisting of 17,161,942 SF. In the last 12 months, the region has had 2,334,859 SF of space delivered.

The region had Net Absorption of 1,014,890 SF compared to 41,412 SF in the previous quarter. The vacancy rate increased in Q2, from 2% in Q1 2023 to 2.8% in Q2 2023. There is currently 473,318 SF of vacant space available in the region. There were 2 deliveries in Q2 2023 consisting of 1,171,235 SF and there are currently 4 buildings under construction consisting of 1,099,780 SF.

Industrial rental rates increased during Q2 with a change of \$1.51 per-square-foot from \$7.26 in Q1 2023 to \$8.77 in Q2 2023. There were 11 leasing deals in Q2 consisting of 38,861 SF. In Q1 2023 there were 18 leasing deals, which consisted of 96,338 SF.