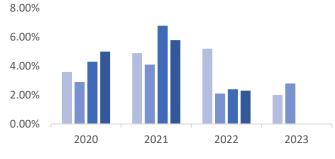

The region had Net Absorption of 1,014,890 SF compared to 41,412 SF in the previous quarter. The vacancy rate increased in Q2, from 2% in Q1 2023 to 2.8% in Q2 2023. There is currently 473,318 SF of vacant space available in the region. There were 2 deliveries in Q2 2023 consisting of 1,171,235 SF and there are currently 4 buildings under construction consisting of 1,099,780 SF.