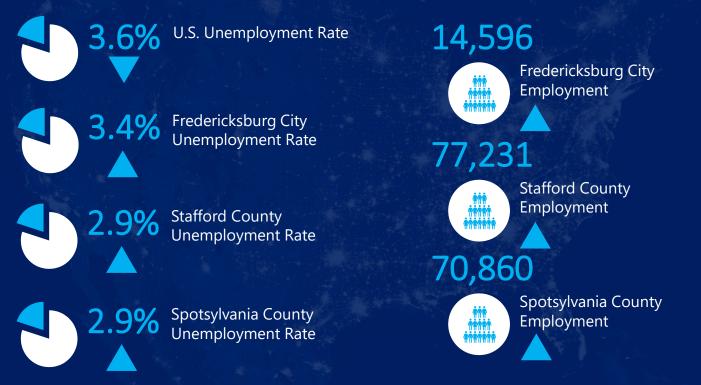

#### INDUSTRIAL ACTIVITY

ECONOMIC INDICATORS

Source: BLS, YCharts | Figures reflect the most recent monthly statistics. Arrows indicate increase or decrease since the previous month.