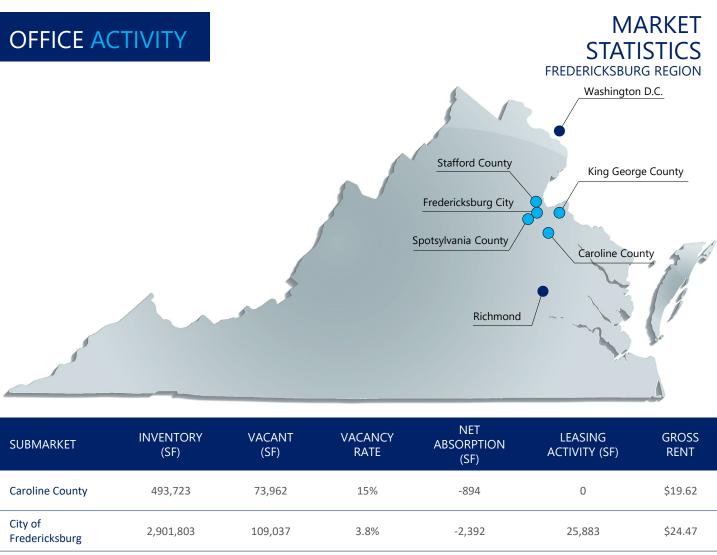

## **OFFICE ACTIVITY**

## **ECONOMIC INDICATORS**

| SUBMARKET                 | INVENTORY<br>(SF) | VACANT<br>(SF) | VACANCY<br>RATE | NET<br>ABSORPTION<br>(SF) | LEASING<br>ACTIVITY (SF) | GROSS<br>RENT |
|---------------------------|-------------------|----------------|-----------------|---------------------------|--------------------------|---------------|
| Caroline County           | 493,723           | 73,962         | 15%             | -894                      | 0                        | \$19.62       |
| City of<br>Fredericksburg | 2,901,803         | 109,037        | 3.8%            | -2,392                    | 25,883                   | \$24.47       |
| King George County        | 751,639           | 75,073         | 10%             | -2,303                    | 4,600                    | \$18.34       |

|                           |                   |                | Richmond        |                           |                          |               |
|---------------------------|-------------------|----------------|-----------------|---------------------------|--------------------------|---------------|
| SUBMARKET                 | INVENTORY<br>(SF) | VACANT<br>(SF) | VACANCY<br>RATE | NET<br>ABSORPTION<br>(SF) | LEASING<br>ACTIVITY (SF) | GROSS<br>RENT |
| Caroline County           | 493,723           | 73,962         | 15%             | -894                      | 0                        | \$19.62       |
| City of<br>Fredericksburg | 2,901,803         | 109,037        | 3.8%            | -2,392                    | 25,883                   | \$24.47       |
| King George County        | 751,639           | 75,073         | 10%             | -2,303                    | 4,600                    | \$18.34       |
| Spotsylvania County       | 2,426,261         | 149,945        | 6.2%            | 8,917                     | 18,704                   | \$23.67       |
| Stafford County           | 4,240,227         | 369,756        | 8.7%            | 105,657                   | 15,670                   | \$25.22       |

| SUBMARKET                 | INVENTORY<br>(SF) | VACANT<br>(SF) | VACANCY<br>RATE | NET<br>ABSORPTION<br>(SF) | LEASING<br>ACTIVITY (SF) | GROSS<br>RENT |
|---------------------------|-------------------|----------------|-----------------|---------------------------|--------------------------|---------------|
| Caroline County           | 493,723           | 73,962         | 15%             | -894                      | 0                        | \$19.62       |
| City of<br>Fredericksburg | 2,901,803         | 109,037        | 3.8%            | -2,392                    | 25,883                   | \$24.47       |
| King George County        | 751,639           | 75,073         | 10%             | -2,303                    | 4,600                    | \$18.34       |
| Spotsylvania County       | 2,426,261         | 149,945        | 6.2%            | 8,917                     | 18,704                   | \$23.67       |
| Stafford County           | 4,240,227         | 369,756        | 8.7%            | 105,657                   | 15,670                   | \$25.22       |
| REGION TOTALS             | 10,813,653        | 777,773        | 7.2%            | 108,985                   | 64,857                   | \$24.14       |
| OFFICE TRA                | ANSACTIC          | NS             |                 |                           |                          |               |
| PROPERTY                  | SUBM<br>-         | ARKET          | TENANT/BUYER    | TYPE                      | SQUARE<br>FEET           | PRICE         |
| 9530 Cosner Dr.           | Frederi           | cksburg        | Undisclosed     | Sale                      | 19,378                   | \$4,525,000   |

|                           |             |         |              | (3. )   |                |             |  |  |
|---------------------------|-------------|---------|--------------|---------|----------------|-------------|--|--|
| Caroline County           | 493,723     | 73,962  | 15%          | -894    | 0              | \$19.62     |  |  |
| City of<br>Fredericksburg | 2,901,803   | 109,037 | 3.8%         | -2,392  | 25,883         | \$24.47     |  |  |
| King George County        | 751,639     | 75,073  | 10%          | -2,303  | 4,600          | \$18.34     |  |  |
| Spotsylvania County       | 2,426,261   | 149,945 | 6.2%         | 8,917   | 18,704         | \$23.67     |  |  |
| Stafford County           | 4,240,227   | 369,756 | 8.7%         | 105,657 | 15,670         | \$25.22     |  |  |
| REGION TOTALS             | 10,813,653  | 777,773 | 7.2%         | 108,985 | 64,857         | \$24.14     |  |  |
| OFFICE TRANSACTIONS       |             |         |              |         |                |             |  |  |
| PROPERTY                  | SUBM        | ARKET   | TENANT/BUYER | ТҮРЕ    | SQUARE<br>FEET | PRICE       |  |  |
| 9530 Cosner Dr.           | Frederi     | cksburg | Undisclosed  | Sale    | 19,378         | \$4,525,000 |  |  |
| 601-623 Emancipation F    | Hwy Frederi | cksburg | Undisclosed  | Sale    | 1,629          | \$295,000   |  |  |
| 2800 Wellford St          | Frederi     | cksburg | Undisclosed  | Sale    | 12,000         | \$3,329,000 |  |  |

| King George County                                            | 751,639                                      | 75,073                           | 10%                                 | -2,303               | 4,600                     | \$18.34                                 |
|---------------------------------------------------------------|----------------------------------------------|----------------------------------|-------------------------------------|----------------------|---------------------------|-----------------------------------------|
| Spotsylvania County                                           | 2,426,261                                    | 149,945                          | 6.2%                                | 8,917                | 18,704                    | \$23.67                                 |
| Stafford County                                               | 4,240,227                                    | 369,756                          | 8.7%                                | 105,657              | 15,670                    | \$25.22                                 |
| REGION TOTALS                                                 | 10,813,653                                   | 777,773                          | 7.2%                                | 108,985              | 64,857                    | \$24.14                                 |
| OFFICE TRA                                                    | NSACTIC                                      | )NS                              |                                     |                      |                           |                                         |
|                                                               |                                              |                                  |                                     |                      |                           |                                         |
| PROPERTY                                                      | SUBM                                         | IARKET                           | TENANT/BUYER                        | ТҮРЕ                 | SQUARE<br>FEET            | PRICE                                   |
| PROPERTY  9530 Cosner Dr.                                     |                                              | IARKET                           | TENANT/BUYER  Undisclosed           | TYPE<br>Sale         |                           | PRICE<br>\$4,525,000                    |
|                                                               | Frederi                                      |                                  |                                     |                      | FEET                      |                                         |
| 9530 Cosner Dr.                                               | Frederi<br>Hwy Frederi                       | icksburg                         | Undisclosed                         | Sale                 | FEET<br>19,378            | \$4,525,000                             |
| 9530 Cosner Dr.<br>601-623 Emancipation H                     | Frederi<br>Hwy Frederi<br>Frederi            | icksburg                         | Undisclosed<br>Undisclosed          | Sale<br>Sale         | FEET<br>19,378<br>1,629   | \$4,525,000<br>\$295,000                |
| 9530 Cosner Dr.<br>601-623 Emancipation F<br>2800 Wellford St | Frederi<br>Hwy Frederi<br>Frederi<br>Frederi | icksburg<br>icksburg<br>icksburg | Undisclosed Undisclosed Undisclosed | Sale<br>Sale<br>Sale | 19,378<br>1,629<br>12,000 | \$4,525,000<br>\$295,000<br>\$3,329,000 |