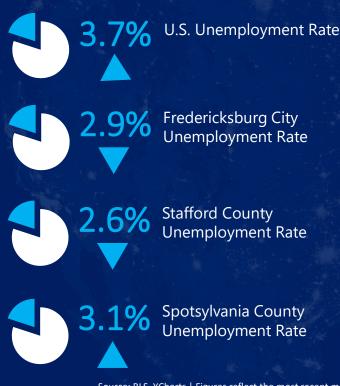

## **ECONOMIC INDICATORS**

| SUBMARKET                 | INVENTORY<br>(SF) | VACANT<br>(SF) | VACANCY<br>RATE | NET<br>ABSORPTION<br>(SF) | LEASING<br>ACTIVITY (SF) | GROSS<br>RENT |
|---------------------------|-------------------|----------------|-----------------|---------------------------|--------------------------|---------------|
| Caroline County           | 493,723           | 73,962         | 15%             | -894                      | 0                        | \$19.62       |
| City of<br>Fredericksburg | 2,901,803         | 109,037        | 3.8%            | -2,392                    | 25,883                   | \$24.47       |
| King George County        | 751,639           | 75,073         | 10%             | -2,303                    | 4,600                    | \$18.34       |