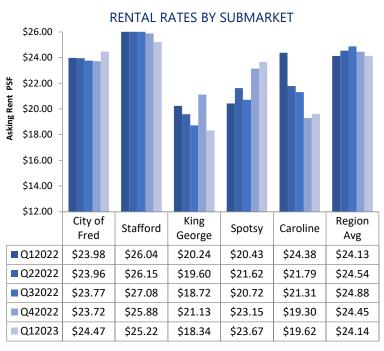

Office gross rental rates decreased during Q1 2023 with a change of \$0.31 per-square-foot from \$24.45 in Q4 2022 to \$24.14 in Q1 2023. There were 47 leasing deals in Q1 2023 consisting of 64,857 SF. In Q4 2022 there were 34 leasing deals, which consisted of 151,036 SF.

## **ECONOMIC INDICATORS**

| SUBMARKET                 | INVENTORY<br>(SF) | VACANT<br>(SF) | VACANCY<br>RATE | NET<br>ABSORPTION<br>(SF) | LEASING<br>ACTIVITY (SF) | GROSS<br>RENT |
|---------------------------|-------------------|----------------|-----------------|---------------------------|--------------------------|---------------|
| Caroline County           | 493,723           | 73,962         | 15%             | -894                      | 0                        | \$19.62       |
| City of<br>Fredericksburg | 2,901,803         | 109,037        | 3.8%            | -2,392                    | 25,883                   | \$24.47       |
| King George County        | 751,639           | 75,073         | 10%             | -2,303                    | 4,600                    | \$18.34       |

|                           |                   |                | Richmond        |                           |                          |               |
|---------------------------|-------------------|----------------|-----------------|---------------------------|--------------------------|---------------|
| SUBMARKET                 | INVENTORY<br>(SF) | VACANT<br>(SF) | VACANCY<br>RATE | NET<br>ABSORPTION<br>(SF) | LEASING<br>ACTIVITY (SF) | GROSS<br>RENT |
| Caroline County           | 493,723           | 73,962         | 15%             | -894                      | 0                        | \$19.62       |
| City of<br>Fredericksburg | 2,901,803         | 109,037        | 3.8%            | -2,392                    | 25,883                   | \$24.47       |
| King George County        | 751,639           | 75,073         | 10%             | -2,303                    | 4,600                    | \$18.34       |
| Spotsylvania County       | 2,426,261         | 149,945        | 6.2%            | 8,917                     | 18,704                   | \$23.67       |
| Stafford County           | 4,240,227         | 369,756        | 8.7%            | 105,657                   | 15,670                   | \$25.22       |

| SUBMARKET                 | INVENTORY<br>(SF) | VACANT<br>(SF) | VACANCY<br>RATE | NET<br>ABSORPTION<br>(SF) | LEASING<br>ACTIVITY (SF) | GROSS<br>RENT |
|---------------------------|-------------------|----------------|-----------------|---------------------------|--------------------------|---------------|
| Caroline County           | 493,723           | 73,962         | 15%             | -894                      | 0                        | \$19.62       |
| City of<br>Fredericksburg | 2,901,803         | 109,037        | 3.8%            | -2,392                    | 25,883                   | \$24.47       |
| King George County        | 751,639           | 75,073         | 10%             | -2,303                    | 4,600                    | \$18.34       |
| Spotsylvania County       | 2,426,261         | 149,945        | 6.2%            | 8,917                     | 18,704                   | \$23.67       |
| Stafford County           | 4,240,227         | 369,756        | 8.7%            | 105,657                   | 15,670                   | \$25.22       |
| REGION TOTALS             | 10,813,653        | 777,773        | 7.2%            | 108,985                   | 64,857                   | \$24.14       |
| OFFICE TRA                | ANSACTIC          | NS             |                 |                           |                          |               |
| PROPERTY                  | SUBM<br>-         | ARKET          | TENANT/BUYER    | TYPE                      | SQUARE<br>FEET           | PRICE         |
| 9530 Cosner Dr.           | Frederi           | cksburg        | Undisclosed     | Sale                      | 19,378                   | \$4,525,000   |