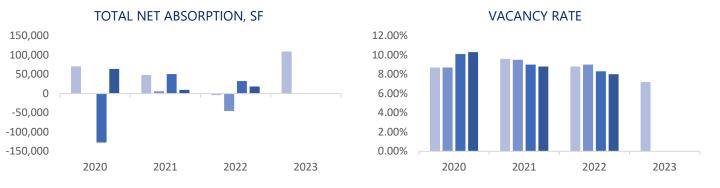

The region had Net Absorption of 108,985 SF compared to 18,092 SF in the previous quarter. The vacancy rate decreased in Q1 2023 to 7.2%. There is currently 777,773 SF of vacant space available in the region. There was 1 delivery during this quarter consisting of 20,000 SF and currently no buildings under construction.

Office gross rental rates decreased during Q1 2023 with a change of \$0.31 per-square-foot from \$24.45 in Q4 2022 to \$24.14 in Q1 2023. There were 47 leasing deals in Q1 2023 consisting of 64,857 SF. In Q4 2022 there were 34 leasing deals, which consisted of 151,036 SF.