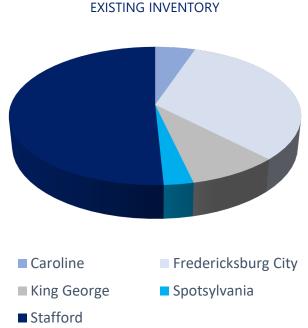

## THE OVERVIEW

20,000 SF BUILDING DELIVERED IN Q1 2023 The Fredericksburg Region, consisting of Caroline County, Fredericksburg City, King George County, Spotsylvania County, and Stafford County, currently has an inventory of 816 buildings consisting of 10,813,653 SF. In the last 12 months, the region has had 20,000 SF delivered.