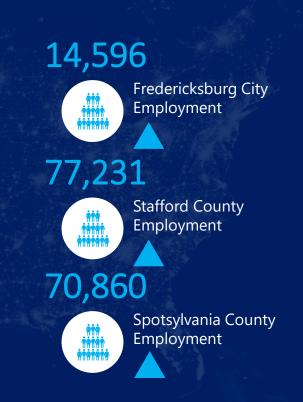

## **ECONOMIC INDICATORS**

|                           |                   |                |                 | Spotsylvania County  Richmond | Caroline Cou             | nty           |
|---------------------------|-------------------|----------------|-----------------|-------------------------------|--------------------------|---------------|
| SUBMARKET                 | INVENTORY<br>(SF) | VACANT<br>(SF) | VACANCY<br>RATE | NET<br>ABSORPTION<br>(SF)     | LEASING<br>ACTIVITY (SF) | GROSS<br>RENT |
| Caroline County           | 493,723           | 73,312         | 14.8%           | 650                           | 8,582                    | \$20.18       |
| City of<br>Fredericksburg | 2,901,803         | 202,720        | 7.0%            | -93,683                       | 9,706                    | \$21.30       |

|                           |                   |                |                      | Richmond                  |                          |               |  |
|---------------------------|-------------------|----------------|----------------------|---------------------------|--------------------------|---------------|--|
| SUBMARKET                 | INVENTORY<br>(SF) | VACANT<br>(SF) | VACANCY<br>RATE      | NET<br>ABSORPTION<br>(SF) | LEASING<br>ACTIVITY (SF) | GROSS<br>RENT |  |
| Caroline County           | 493,723           | 73,312         | 14.8%                | 650                       | 8,582                    | \$20.18       |  |
| City of<br>Fredericksburg | 2,901,803         | 202,720        | 7.0%                 | -93,683                   | 9,706                    | \$21.30       |  |
| King George County        | 751,639           | 73,973         | 9.8%                 | 1,100                     | 0                        | \$16.96       |  |
| Spotsylvania County       | 2,426,261         | 149,945        | 6.1%                 | 2,477                     | 22,710                   | \$23.96       |  |
| Stafford County           | 4,240,227         | 365,621        | 8.6%                 | 4,135                     | 33,109                   | \$25.78       |  |
| REGION TOTALS             | 10,813,653        | 863,094        | 8.0%                 | -85,321                   | 74,107                   | \$24.50       |  |
| OFFICE TRANSACTIONS       |                   |                |                      |                           |                          |               |  |
| PROPERTY                  | SUBM              | ARKET          | TENANT/BUYER         | ТҮРЕ                      | SQUARE<br>FEET           | PRICE         |  |
| 1701 Fall Hill Ave        | Frederi           | cksburg        | FXBG Real Estate LLC | Sale                      | 48,235                   | \$5,290,000   |  |