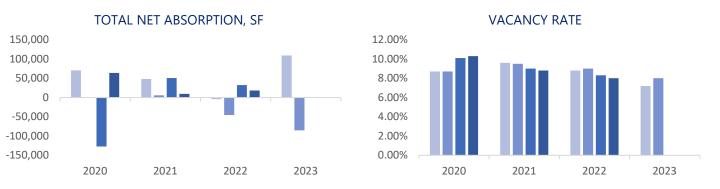

The region had a Net Absorption of -85,321 SF compared to 108,985 SF in the previous quarter. The vacancy rate increased in Q2 2023 to 8%. There is currently 863,094 SF of vacant space available in the region. There were no deliveries during this and currently no buildings under construction.

Office gross rental rates increased during Q2 2023 with a change of \$0.36 per-square-foot from \$24.14 in Q1 2023 to \$24.50 in Q2 2023. There were 28 leasing deals in Q2 2023 consisting of 74,107 SF. In Q1 2023 there were 47 leasing deals, which consisted of 64,857 SF.