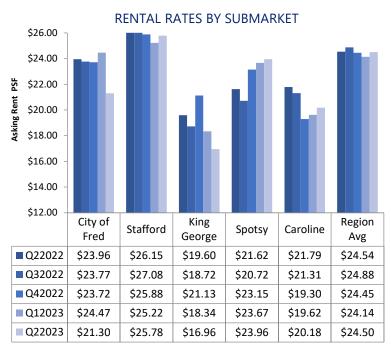

Office gross rental rates increased during Q2 2023 with a change of \$0.36 per-square-foot from \$24.14 in Q1 2023 to \$24.50 in Q2 2023. There were 28 leasing deals in Q2 2023 consisting of 74,107 SF. In Q1 2023 there were 47 leasing deals, which consisted of 64,857 SF.

## **ECONOMIC INDICATORS**

|                           |                   |                |                 | Spotsylvania County  Richmond | Caroline Cou             | nty           |
|---------------------------|-------------------|----------------|-----------------|-------------------------------|--------------------------|---------------|
| SUBMARKET                 | INVENTORY<br>(SF) | VACANT<br>(SF) | VACANCY<br>RATE | NET<br>ABSORPTION<br>(SF)     | LEASING<br>ACTIVITY (SF) | GROSS<br>RENT |
| Caroline County           | 493,723           | 73,312         | 14.8%           | 650                           | 8,582                    | \$20.18       |
| City of<br>Fredericksburg | 2,901,803         | 202,720        | 7.0%            | -93,683                       | 9,706                    | \$21.30       |

|                           |                   |                |                      | Richmond                  |                          |               |  |
|---------------------------|-------------------|----------------|----------------------|---------------------------|--------------------------|---------------|--|
| SUBMARKET                 | INVENTORY<br>(SF) | VACANT<br>(SF) | VACANCY<br>RATE      | NET<br>ABSORPTION<br>(SF) | LEASING<br>ACTIVITY (SF) | GROSS<br>RENT |  |
| Caroline County           | 493,723           | 73,312         | 14.8%                | 650                       | 8,582                    | \$20.18       |  |
| City of<br>Fredericksburg | 2,901,803         | 202,720        | 7.0%                 | -93,683                   | 9,706                    | \$21.30       |  |
| King George County        | 751,639           | 73,973         | 9.8%                 | 1,100                     | 0                        | \$16.96       |  |
| Spotsylvania County       | 2,426,261         | 149,945        | 6.1%                 | 2,477                     | 22,710                   | \$23.96       |  |
| Stafford County           | 4,240,227         | 365,621        | 8.6%                 | 4,135                     | 33,109                   | \$25.78       |  |
| REGION TOTALS             | 10,813,653        | 863,094        | 8.0%                 | -85,321                   | 74,107                   | \$24.50       |  |
| OFFICE TRANSACTIONS       |                   |                |                      |                           |                          |               |  |
| PROPERTY                  | SUBM              | ARKET          | TENANT/BUYER         | ТҮРЕ                      | SQUARE<br>FEET           | PRICE         |  |
| 1701 Fall Hill Ave        | Frederi           | cksburg        | FXBG Real Estate LLC | Sale                      | 48,235                   | \$5,290,000   |  |