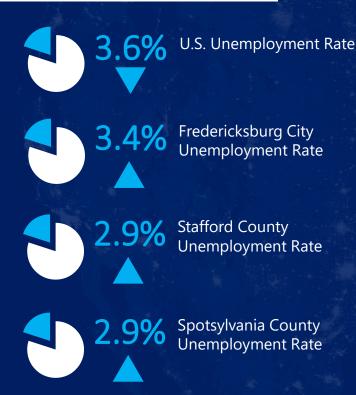

## **ECONOMIC INDICATORS**

|                           |                   |                |                 | Spotsylvania County  Richmond | Caroline Cou             | nty           |
|---------------------------|-------------------|----------------|-----------------|-------------------------------|--------------------------|---------------|
| SUBMARKET                 | INVENTORY<br>(SF) | VACANT<br>(SF) | VACANCY<br>RATE | NET<br>ABSORPTION<br>(SF)     | LEASING<br>ACTIVITY (SF) | GROSS<br>RENT |
| Caroline County           | 493,723           | 73,312         | 14.8%           | 650                           | 8,582                    | \$20.18       |
| City of<br>Fredericksburg | 2,901,803         | 202,720        | 7.0%            | -93,683                       | 9,706                    | \$21.30       |

|                           |                   |                |                      | Richmond                  |                          |               |  |
|---------------------------|-------------------|----------------|----------------------|---------------------------|--------------------------|---------------|--|
| SUBMARKET                 | INVENTORY<br>(SF) | VACANT<br>(SF) | VACANCY<br>RATE      | NET<br>ABSORPTION<br>(SF) | LEASING<br>ACTIVITY (SF) | GROSS<br>RENT |  |
| Caroline County           | 493,723           | 73,312         | 14.8%                | 650                       | 8,582                    | \$20.18       |  |
| City of<br>Fredericksburg | 2,901,803         | 202,720        | 7.0%                 | -93,683                   | 9,706                    | \$21.30       |  |
| King George County        | 751,639           | 73,973         | 9.8%                 | 1,100                     | 0                        | \$16.96       |  |
| Spotsylvania County       | 2,426,261         | 149,945        | 6.1%                 | 2,477                     | 22,710                   | \$23.96       |  |
| Stafford County           | 4,240,227         | 365,621        | 8.6%                 | 4,135                     | 33,109                   | \$25.78       |  |
| REGION TOTALS             | 10,813,653        | 863,094        | 8.0%                 | -85,321                   | 74,107                   | \$24.50       |  |
| OFFICE TRANSACTIONS       |                   |                |                      |                           |                          |               |  |
| PROPERTY                  | SUBM              | ARKET          | TENANT/BUYER         | ТҮРЕ                      | SQUARE<br>FEET           | PRICE         |  |
| 1701 Fall Hill Ave        | Frederi           | cksburg        | FXBG Real Estate LLC | Sale                      | 48,235                   | \$5,290,000   |  |