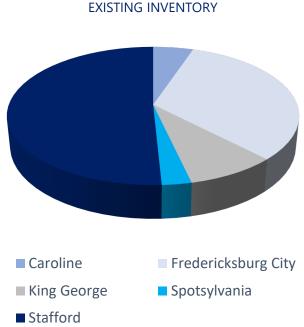

## THE OVERVIEW

20,000 SF DELIVERED OVER THE LAST 12 MONTHS The Fredericksburg Region, consisting of Caroline County, Fredericksburg City, King George County, Spotsylvania County, and Stafford County, currently has an inventory of 816 buildings consisting of 10,813,653 SF. In the last 12 months, the region has had 20,000 SF delivered.