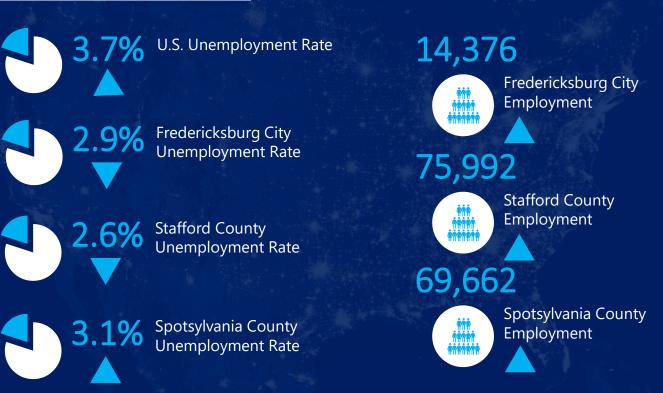

## **ECONOMIC INDICATORS**

|                           |                   |                |                 | Spotsylvania County  Richmond |                          |               |  |
|---------------------------|-------------------|----------------|-----------------|-------------------------------|--------------------------|---------------|--|
| SUBMARKET                 | INVENTORY<br>(SF) | VACANT<br>(SF) | VACANCY<br>RATE | NET<br>ABSORPTION<br>(SF)     | LEASING<br>ACTIVITY (SF) | GROSS<br>RENT |  |
| Caroline County           | 703,366           | 7,778          | 1.1%            | -2,400                        | 1,000                    | \$17.53       |  |
| City of<br>Fredericksburg | 5,470,966         | 263,280        | 4.8%            | -31,158                       | 19,676                   | \$17.19       |  |
|                           |                   |                |                 |                               |                          |               |  |

| Richmond                  |                   |                |                              |                           |                          |               |  |  |
|---------------------------|-------------------|----------------|------------------------------|---------------------------|--------------------------|---------------|--|--|
| SUBMARKET                 | INVENTORY<br>(SF) | VACANT<br>(SF) | VACANCY<br>RATE              | NET<br>ABSORPTION<br>(SF) | LEASING<br>ACTIVITY (SF) | GROSS<br>RENT |  |  |
| Caroline County           | 703,366           | 7,778          | 1.1%                         | -2,400                    | 1,000                    | \$17.53       |  |  |
| City of<br>Fredericksburg | 5,470,966         | 263,280        | 4.8%                         | -31,158                   | 19,676                   | \$17.19       |  |  |
| King George County        | 1,032,267         | 73,958         | 7.2%                         | 2,874                     | 0                        | \$17.22       |  |  |
| Spotsylvania County       | 8,075,584         | 168,805        | 2.1%                         | 12,016                    | 36,453                   | \$19.23       |  |  |
| Stafford County           | 5,506,086         | 153,549        | 2.8%                         | 5,517                     | 118,371                  | \$19.84       |  |  |
| REGION TOTALS             | 20,788,269        | 667,370        | 3.2%                         | -13,151                   | 175,500                  | \$18.69       |  |  |
| RETAIL TRANSACTIONS       |                   |                |                              |                           |                          |               |  |  |
| PROPERTY                  | SUBN              | MARKET         | TENANT/BUYER                 | ТҮРЕ                      | SQUARE<br>FEET           | PRICE         |  |  |
| 1220 Stafford Marketplac  | e Sta             | fford          | Kimco Realty Corporation     | Sale                      | 87,101                   | \$12,500,000  |  |  |
| 8324 Passapantanzy Rd     | King              | George         | Undisclosed                  | Sale                      | 10,640                   | \$1,834,000   |  |  |
| 3099 Richmond Hwy         | Sta               | fford          | Property Resources Corporat  | ion Sale                  | 5,995                    | \$5,200,000   |  |  |
| 155 Garrisonville Rd      | Sta               | fford          | Pancho Villa Mexican Restauı | rant Sale                 | 5,070                    | \$5,000,000   |  |  |