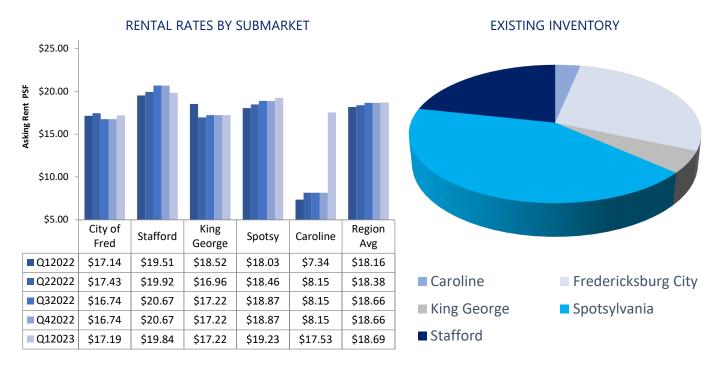

Retail NNN rental rates increased during Q1 with a change of \$0.03 per-square-foot from \$18.66 in Q4 to \$18.69 in Q1 2023. There were 29 leasing deals in Q1 consisting of 175,500 SF. In Q4 2022 there were 32 leasing deals, which consisted of 81,607 SF.

## **ECONOMIC INDICATORS**

|                           |                   |                |                 | Spotsylvania County  Richmond |                          |               |  |
|---------------------------|-------------------|----------------|-----------------|-------------------------------|--------------------------|---------------|--|
| SUBMARKET                 | INVENTORY<br>(SF) | VACANT<br>(SF) | VACANCY<br>RATE | NET<br>ABSORPTION<br>(SF)     | LEASING<br>ACTIVITY (SF) | GROSS<br>RENT |  |
| Caroline County           | 703,366           | 7,778          | 1.1%            | -2,400                        | 1,000                    | \$17.53       |  |
| City of<br>Fredericksburg | 5,470,966         | 263,280        | 4.8%            | -31,158                       | 19,676                   | \$17.19       |  |
|                           |                   |                |                 |                               |                          |               |  |

| Richmond                  |                   |                |                              |                           |                          |               |  |  |
|---------------------------|-------------------|----------------|------------------------------|---------------------------|--------------------------|---------------|--|--|
| SUBMARKET                 | INVENTORY<br>(SF) | VACANT<br>(SF) | VACANCY<br>RATE              | NET<br>ABSORPTION<br>(SF) | LEASING<br>ACTIVITY (SF) | GROSS<br>RENT |  |  |
| Caroline County           | 703,366           | 7,778          | 1.1%                         | -2,400                    | 1,000                    | \$17.53       |  |  |
| City of<br>Fredericksburg | 5,470,966         | 263,280        | 4.8%                         | -31,158                   | 19,676                   | \$17.19       |  |  |
| King George County        | 1,032,267         | 73,958         | 7.2%                         | 2,874                     | 0                        | \$17.22       |  |  |
| Spotsylvania County       | 8,075,584         | 168,805        | 2.1%                         | 12,016                    | 36,453                   | \$19.23       |  |  |
| Stafford County           | 5,506,086         | 153,549        | 2.8%                         | 5,517                     | 118,371                  | \$19.84       |  |  |
| REGION TOTALS             | 20,788,269        | 667,370        | 3.2%                         | -13,151                   | 175,500                  | \$18.69       |  |  |
| RETAIL TRANSACTIONS       |                   |                |                              |                           |                          |               |  |  |
| PROPERTY                  | SUBN              | MARKET         | TENANT/BUYER                 | ТҮРЕ                      | SQUARE<br>FEET           | PRICE         |  |  |
| 1220 Stafford Marketplac  | e Sta             | fford          | Kimco Realty Corporation     | Sale                      | 87,101                   | \$12,500,000  |  |  |
| 8324 Passapantanzy Rd     | King              | George         | Undisclosed                  | Sale                      | 10,640                   | \$1,834,000   |  |  |
| 3099 Richmond Hwy         | Sta               | fford          | Property Resources Corporat  | ion Sale                  | 5,995                    | \$5,200,000   |  |  |
| 155 Garrisonville Rd      | Sta               | fford          | Pancho Villa Mexican Restauı | rant Sale                 | 5,070                    | \$5,000,000   |  |  |

| Caroline County           | 703,366    | 7,778   | 1.1%                     | -2,400  | 1,000          | \$17.53      |  |  |
|---------------------------|------------|---------|--------------------------|---------|----------------|--------------|--|--|
| City of<br>Fredericksburg | 5,470,966  | 263,280 | 4.8%                     | -31,158 | 19,676         | \$17.19      |  |  |
| King George County        | 1,032,267  | 73,958  | 7.2%                     | 2,874   | 0              | \$17.22      |  |  |
| Spotsylvania County       | 8,075,584  | 168,805 | 2.1%                     | 12,016  | 36,453         | \$19.23      |  |  |
| Stafford County           | 5,506,086  | 153,549 | 2.8%                     | 5,517   | 118,371        | \$19.84      |  |  |
| REGION TOTALS             | 20,788,269 | 667,370 | 3.2%                     | -13,151 | 175,500        | \$18.69      |  |  |
| RETAIL TRANSACTIONS       |            |         |                          |         |                |              |  |  |
| PROPERTY                  | SUBN       | MARKET  | TENANT/BUYER             | TYPE    | SQUARE<br>FEET | PRICE        |  |  |
| 1220 Stafford Marketpla   | ce Sta     | afford  | Kimco Realty Corporation | Sale    | 87,101         | \$12,500,000 |  |  |
| 8324 Passapantanzy Rd     | King       | George  | Undisclosed              | Sale    | 10,640         | \$1,834,000  |  |  |