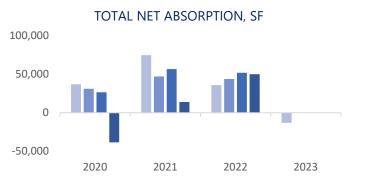

The region had a Net Absorption of -13,151 SF compared to 51,124 SF in the previous quarter. The vacancy rate increased 0.1% in Q1 2023 to 3.2%. There is currently 595,975 SF of vacant space available in the region. There was 1 delivery during Q1 consisting of 5,995 SF and there is currently 47,339 SF of retail space under construction.