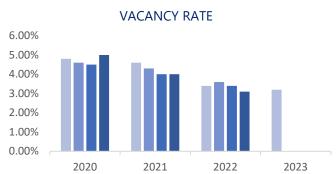

The region had a Net Absorption of -13,151 SF compared to 51,124 SF in the previous quarter. The vacancy rate increased 0.1% in Q1 2023 to 3.2%. There is currently 595,975 SF of vacant space available in the region. There was 1 delivery during Q1 consisting of 5,995 SF and there is currently 47,339 SF of retail space under construction.