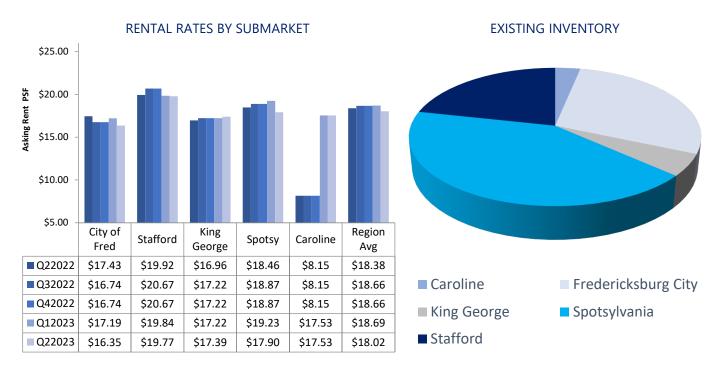

Retail NNN rental rates decreased during Q2 with a change of \$0.67 per-square-foot from \$18.69 in Q1 to \$18.02 in Q2 2023. There were 24 leasing deals in Q2 consisting of 222,558 SF. In Q1 2023 there were 29 leasing deals, which consisted of 175,500 SF.

|                           |                   |                |                 | Richmond                  | Caroline Cou             | inty          |  |
|---------------------------|-------------------|----------------|-----------------|---------------------------|--------------------------|---------------|--|
| SUBMARKET                 | INVENTORY<br>(SF) | VACANT<br>(SF) | VACANCY<br>RATE | NET<br>ABSORPTION<br>(SF) | LEASING<br>ACTIVITY (SF) | GROSS<br>RENT |  |
| Caroline County           | 703,366           | 15,478         | 2.2%            | -7,700                    | 0                        | \$17.53       |  |
| City of<br>Fredericksburg | 5,470,966         | 310,803        | 5.7%            | -47,523                   | 134,632                  | \$16.35       |  |
| King George County        | 1,032,267         | 70,838         | 6.9%            | 3,120                     | 0                        | \$17.39       |  |
| Spotsylvania County       | 8,080,234         | 183,208        | 2.3%            | -9,753                    | 45,504                   | \$17.90       |  |
| Stafford County           | 5,523,415         | 153,516        | 2.8%            | 14,580                    | 42,523                   | \$19.77       |  |
| REGION TOTALS             | 20,810,248        | 736,625        | 3.5%            | -47,276                   | 222,659                  | \$18.02       |  |
| RETAIL TRANSACTIONS       |                   |                |                 |                           |                          |               |  |