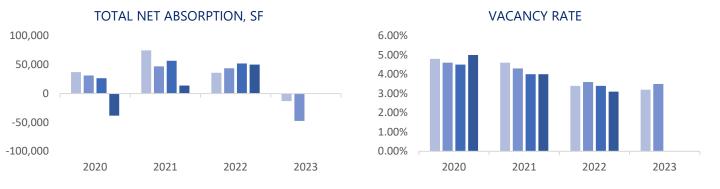

The region had a Net Absorption of -47,710 SF compared to -13,151 SF in the previous quarter. The vacancy rate increased 0.3% in Q2 2023 to 3.5%. There is currently 736,625 SF of vacant space available in the region. There were 4 deliveries during Q2 consisting of 21,979 SF and there is currently 45,360 SF of retail space under construction.

Retail NNN rental rates decreased during Q2 with a change of \$0.67 per-square-foot from \$18.69 in Q1 to \$18.02 in Q2 2023. There were 24 leasing deals in Q2 consisting of 222,558 SF. In Q1 2023 there were 29 leasing deals, which consisted of 175,500 SF.