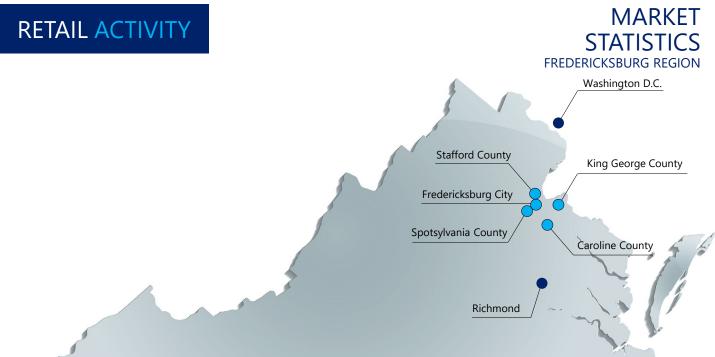

## THE OVERVIEW

45,360 SF
OF RETAIL SPACE
UNDER
CONSTRUCTION
IN Q2

The Fredericksburg Region, consisting of Caroline County, Fredericksburg City, King George County, Spotsylvania County, and Stafford County, currently has an inventory of 1,770 buildings consisting of 20,810,248 SF. In the last 12 months, the region has had 21,979 SF of space delivered.

## **ECONOMIC INDICATORS**

|                 |                   |                |                 | Fredericksburg City  Spotsylvania County  Richmond | Caroline Cou             |               |
|-----------------|-------------------|----------------|-----------------|----------------------------------------------------|--------------------------|---------------|
| SUBMARKET       | INVENTORY<br>(SF) | VACANT<br>(SF) | VACANCY<br>RATE | NET<br>ABSORPTION<br>(SF)                          | LEASING<br>ACTIVITY (SF) | GROSS<br>RENT |
| Caroline County | 703,366           | 15,478         | 2.2%            | -7,700                                             | 0                        | \$17.53       |
| City of         | 5 470 966         | 210 902        | E 70/           | 47 522                                             | 124 622                  | ¢16.25        |

|                           |                   |                |                 | Richmond                  | Caroline Cou             | inty          |  |
|---------------------------|-------------------|----------------|-----------------|---------------------------|--------------------------|---------------|--|
| SUBMARKET                 | INVENTORY<br>(SF) | VACANT<br>(SF) | VACANCY<br>RATE | NET<br>ABSORPTION<br>(SF) | LEASING<br>ACTIVITY (SF) | GROSS<br>RENT |  |
| Caroline County           | 703,366           | 15,478         | 2.2%            | -7,700                    | 0                        | \$17.53       |  |
| City of<br>Fredericksburg | 5,470,966         | 310,803        | 5.7%            | -47,523                   | 134,632                  | \$16.35       |  |
| King George County        | 1,032,267         | 70,838         | 6.9%            | 3,120                     | 0                        | \$17.39       |  |
| Spotsylvania County       | 8,080,234         | 183,208        | 2.3%            | -9,753                    | 45,504                   | \$17.90       |  |
| Stafford County           | 5,523,415         | 153,516        | 2.8%            | 14,580                    | 42,523                   | \$19.77       |  |
| REGION TOTALS             | 20,810,248        | 736,625        | 3.5%            | -47,276                   | 222,659                  | \$18.02       |  |
| RETAIL TRANSACTIONS       |                   |                |                 |                           |                          |               |  |