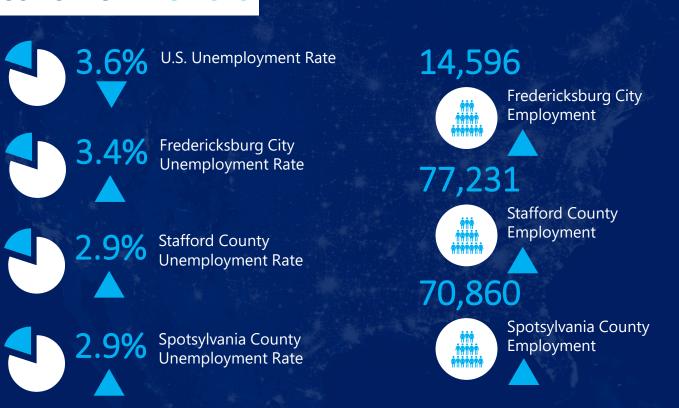

consisting of 20,810,248 SF. In the last 12 months, the region has had 21,979 SF of space delivered.

The region had a Net Absorption of -47,710 SF compared to -13,151 SF in the previous quarter. The vacancy rate increased 0.3% in Q2 2023 to 3.5%. There is currently 736,625 SF of vacant space available in the region. There were 4 deliveries during Q2 consisting of 21,979 SF and there is currently 45,360 SF of retail space under construction.

Retail NNN rental rates decreased during Q2 with a change of \$0.67 per-square-foot from \$18.69 in Q1 to \$18.02 in Q2 2023. There were 24 leasing deals in Q2 consisting of 222,558 SF. In Q1 2023 there were 29 leasing deals, which consisted of 175,500 SF.



## **RETAIL ACTIVITY**

## THE NUMBERS FREDERICKSBURG REGION



## **ECONOMIC INDICATORS**





|                 |                   |                |                 | Fredericksburg City  Spotsylvania County  Richmond | Caroline Cou             |               |
|-----------------|-------------------|----------------|-----------------|----------------------------------------------------|--------------------------|---------------|
| SUBMARKET       | INVENTORY<br>(SF) | VACANT<br>(SF) | VACANCY<br>RATE | NET<br>ABSORPTION<br>(SF)                          | LEASING<br>ACTIVITY (SF) | GROSS<br>RENT |
| Caroline County | 703,366           | 15,478         | 2.2%            | -7,700                                             | 0                        | \$17.53       |
| City of         | 5 470 966         | 210 902        | E 70/           | 47 522