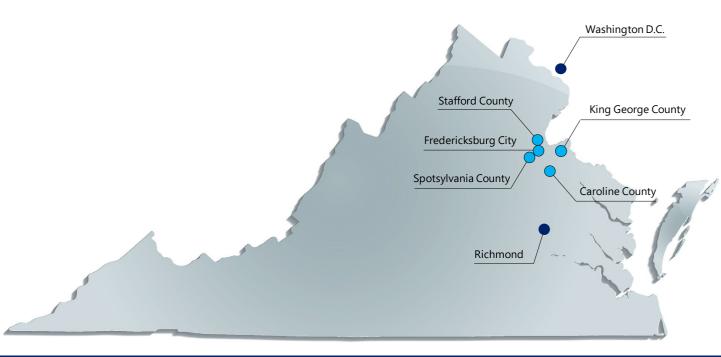

#### THE OVERVIEW

168,000 SF DELIVERED IN Q3 2023

The Fredericksburg Region, consisting of Caroline County, Fredericksburg City, King George County, Spotsylvania County, and Stafford County, currently has an inventory of 501 buildings consisting of 17,627,370 SF. In the last 12 months, the region has had 1,898,715 SF of space delivered.