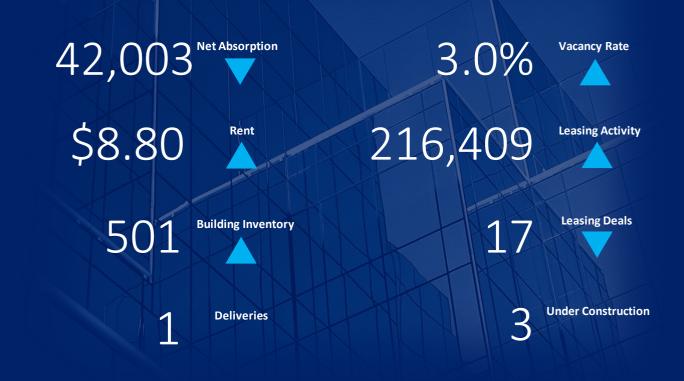

#### THE OVERVIEW

168,000 SF DELIVERED IN Q3 2023

The Fredericksburg Region, consisting of Caroline County, Fredericksburg City, King George County, Spotsylvania County, and Stafford County, currently has an inventory of 501 buildings consisting of 17,627,370 SF. In the last 12 months, the region has had 1,898,715 SF of space delivered.

The region had Net Absorption of 42,003 SF compared to 1,014,890 SF in the previous quarter. The vacancy rate increased in Q3, from 2.4% in Q2 2023 to 3.0% in Q3 2023. There is currently 537,059 SF of vacant space available in the region. There was 1 delivery in Q3 2023 consisting of 168,000 SF and there are currently 3 buildings under construction consisting of 931,780 SF.

Industrial rental rates increased during Q3 with a change of \$0.03 per-square-foot from \$8.77 in Q2 2023 to \$8.80 in Q3 2023. There were 17 leasing deals in Q3 consisting of 216,409 SF. In Q2 2023 there were 14 leasing deals, which consisted of 49,979 SF.