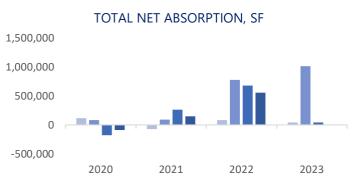

The region had Net Absorption of 42,003 SF compared to 1,014,890 SF in the previous quarter. The vacancy rate increased in Q3, from 2.4% in Q2 2023 to 3.0% in Q3 2023. There is currently 537,059 SF of vacant space available in the region. There was 1 delivery in Q3 2023 consisting of 168,000 SF and there are currently 3 buildings under construction consisting of 931,780 SF.