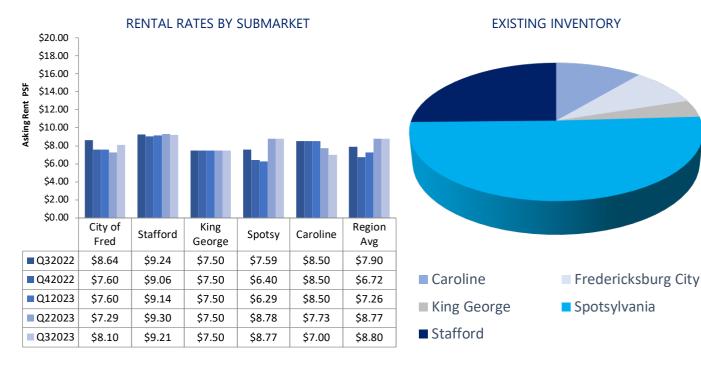

Industrial rental rates increased during Q3 with a change of \$0.03 per-square-foot from \$8.77 in Q2 2023 to \$8.80 in Q3 2023. There were 17 leasing deals in Q3 consisting of 216,409 SF. In Q2 2023 there were 14 leasing deals, which consisted of 49,979 SF.

#### MARKET STATISTICS FREDERICKSBURG REGION

| SUBMARKET                 | INVENTORY<br>(SF) | VACANT<br>(SF) | VACANCY<br>RATE | NET<br>ABSORPTION<br>(SF) | LEASING<br>ACTIVITY (SF) | GROSS<br>RENT |
|---------------------------|-------------------|----------------|-----------------|---------------------------|--------------------------|---------------|
| Caroline County           | 2,864,188         | 0              | 0%              | 180,000                   | 0                        | \$7.00        |
| City of<br>Fredericksburg | 1,360,618         | 46,280         | 3.4%            | -2,600                    | 2,600                    | \$8.10        |
| King George County        | 562,571           | 11,000         | 2.0%            | 0                         | 0                        | \$7.50        |
| Spotsylvania County       | 7,147,344         | 431,634        | 6.0%            | -147,172                  | 242,454                  | \$8.77        |
| Stafford County           | 5,692,649         | 48,145         | 0.8%            | 11,775                    | 14,105                   | \$9.21        |
| REGION TOTALS             | 17,627,370        | 537,059        | 3.0%            | 42,003                    | 216,409                  | \$8.80        |