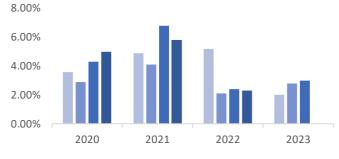

The region had Net Absorption of 42,003 SF compared to 1,014,890 SF in the previous quarter. The vacancy rate increased in Q3, from 2.4% in Q2 2023 to 3.0% in Q3 2023. There is currently 537,059 SF of vacant space available in the region. There was 1 delivery in Q3 2023 consisting of 168,000 SF and there are currently 3 buildings under construction consisting of 931,780 SF.