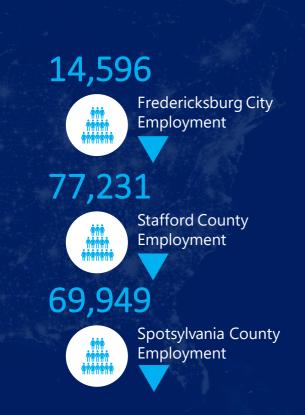

## **ECONOMIC INDICATORS**

|                           |                   |                |                 | Spotsylvania County  Richmond | Caroline Cou             | inty          |
|---------------------------|-------------------|----------------|-----------------|-------------------------------|--------------------------|---------------|
| SUBMARKET                 | INVENTORY<br>(SF) | VACANT<br>(SF) | VACANCY<br>RATE | NET<br>ABSORPTION<br>(SF)     | LEASING<br>ACTIVITY (SF) | GROSS<br>RENT |
| Caroline County           | 496,969           | 2,060          | 0.4%            | 71,252                        | 1,760                    | \$19.61       |
| City of<br>Fredericksburg | 3,204,253         | 112,120        | 3.5%            | 600                           | 29,615                   | \$24.97       |

| SUBMARKET                 | INVENTORY<br>(SF) | VACANT<br>(SF) | VACANCY<br>RATE               | NET<br>ABSORPTION<br>(SF) | LEASING<br>ACTIVITY (SF) | GROSS<br>RENT |  |  |
|---------------------------|-------------------|----------------|-------------------------------|---------------------------|--------------------------|---------------|--|--|
| Caroline County           | 496,969           | 2,060          | 0.4%                          | 71,252                    | 1,760                    | \$19.61       |  |  |
| City of<br>Fredericksburg | 3,204,253         | 112,120        | 3.5%                          | 600                       | 29,615                   | \$24.97       |  |  |
| King George County        | 751,629           | 54,828         | 7.3%                          | 19,145                    | 5,000                    | \$17.32       |  |  |
| Spotsylvania County       | 2,459,430         | 141,277        | 5.7%                          | 6,191                     | 52,668                   | \$24.61       |  |  |
| Stafford County           | 4,253,087         | 385,457        | 9.1%                          | -38,373                   | 21,109                   | \$25.91       |  |  |
| REGION TOTALS             | 11,165,368        | 695,742        | 6.2%                          | 58,695                    | 110,152                  | \$24.68       |  |  |
| OFFICE TRANSACTIONS       |                   |                |                               |                           |                          |               |  |  |
| PROPERTY                  | SUBM              | ARKET          | TENANT/BUYER                  | TYPE                      | SQUARE<br>FEET           | PRICE         |  |  |
| 5215-5219 Kings Wood L    | n King (          | George         | Undisclosed                   | Sale                      | 5,040                    | \$480,000     |  |  |
| 405 Chatham Heights Rd    | Frederi           | cksburg        | Mary Washington Healthcar     | re Sale                   | 38,681                   | \$15,000,000  |  |  |
| 422 William St            | Frederi           | cksburg        | Undisclosed                   | Sale                      | 14,522                   | \$250,000     |  |  |
| 1500 Dixon St             | Frederi           | cksburg        | Flagship Healthcare Trust, Ir | nc Sale                   | 20,586                   | \$12,591,000  |  |  |
| 450 Garrisonville Rd      | Staf              | ford           | JLJ Vacations LLC             | Sale                      | 3,644                    | \$750,000     |  |  |
|                           |                   |                |                               |                           |                          | 4 1 1         |  |  |