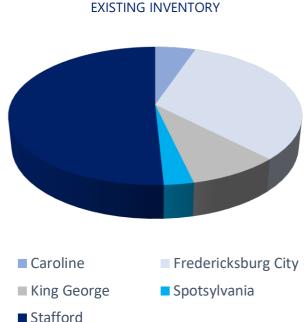

## THE OVERVIEW

20,000 SF DELIVERED OVER THE LAST 12 MONTHS The Fredericksburg Region, consisting of Caroline County, Fredericksburg City, King George County, Spotsylvania County, and Stafford County, currently has an inventory of 829 buildings consisting of 11,165,368 SF. In the last 12 months, the region has had 20,000 SF delivered.

| SUBMARKET                 | INVENTORY<br>(SF) | VACANT<br>(SF) | VACANCY<br>RATE               | NET<br>ABSORPTION<br>(SF) | LEASING<br>ACTIVITY (SF) | GROSS<br>RENT |  |  |
|---------------------------|-------------------|----------------|-------------------------------|---------------------------|--------------------------|---------------|--|--|
| Caroline County           | 496,969           | 2,060          | 0.4%                          | 71,252                    | 1,760                    | \$19.61       |  |  |
| City of<br>Fredericksburg | 3,204,253         | 112,120        | 3.5%                          | 600                       | 29,615                   | \$24.97       |  |  |
| King George County        | 751,629           | 54,828         | 7.3%                          | 19,145                    | 5,000                    | \$17.32       |  |  |
| Spotsylvania County       | 2,459,430         | 141,277        | 5.7%                          | 6,191                     | 52,668                   | \$24.61       |  |  |
| Stafford County           | 4,253,087         | 385,457        | 9.1%                          | -38,373                   | 21,109                   | \$25.91       |  |  |
| REGION TOTALS             | 11,165,368        | 695,742        | 6.2%                          | 58,695                    | 110,152                  | \$24.68       |  |  |
| OFFICE TRANSACTIONS       |                   |                |                               |                           |                          |               |  |  |
| PROPERTY                  | SUBM              | ARKET          | TENANT/BUYER                  | TYPE                      | SQUARE<br>FEET           | PRICE         |  |  |
| 5215-5219 Kings Wood L    | n King (          | George         | Undisclosed                   | Sale                      | 5,040                    | \$480,000     |  |  |
| 405 Chatham Heights Rd    | Frederi           | cksburg        | Mary Washington Healthcar     | re Sale                   | 38,681                   | \$15,000,000  |  |  |
| 422 William St            | Frederi           | cksburg        | Undisclosed                   | Sale                      | 14,522                   | \$250,000     |  |  |
| 1500 Dixon St             | Frederi           | cksburg        | Flagship Healthcare Trust, Ir | nc Sale                   | 20,586                   | \$12,591,000  |  |  |
| 450 Garrisonville Rd      | Staf              | ford           | JLJ Vacations LLC             | Sale                      | 3,644                    | \$750,000     |  |  |
|                           |                   |                |                               |                           |                          | 4 1 1         |  |  |

| Spotsylvania County     | 2,459,430  | 141,277 | 5.7%                           | 6,191   | 52,668         | \$24.61      |  |  |
|-------------------------|------------|---------|--------------------------------|---------|----------------|--------------|--|--|
| Stafford County         | 4,253,087  | 385,457 | 9.1%                           | -38,373 | 21,109         | \$25.91      |  |  |
| REGION TOTALS           | 11,165,368 | 695,742 | 6.2%                           | 58,695  | 110,152        | \$24.68      |  |  |
| OFFICE TRANSACTIONS     |            |         |                                |         |                |              |  |  |
| PROPERTY                | SUBMA      | ARKET   | TENANT/BUYER                   | TYPE    | SQUARE<br>FEET | PRICE        |  |  |
| 5215-5219 Kings Wood Lr | n King Ge  | eorge   | Undisclosed                    | Sale    | 5,040          | \$480,000    |  |  |
| 405 Chatham Heights Rd  | Frederic   | ksburg  | Mary Washington Healthcare     | Sale    | 38,681         | \$15,000,000 |  |  |
| 422 William St          | Frederic   | ksburg  | Undisclosed                    | Sale    | 14,522         | \$250,000    |  |  |
| 1500 Dixon St           | Frederic   | ksburg  | Flagship Healthcare Trust, Inc | Sale    | 20,586         | \$12,591,000 |  |  |
| 450 Garrisonville Rd    | Staff      | ord     | JLJ Vacations LLC              | Sale    | 3,644          | \$750,000    |  |  |
| 1420 Central Park Blvd  | Frederic   | ksburg  | Undisclosed                    | Lease   | 2,100          | \$23/SF/YR   |  |  |
| 10304 Spotsylvania Ave  | Frederic   | ksburg  | Undisclosed                    | Lease   | 40,000         | Undisclosed  |  |  |