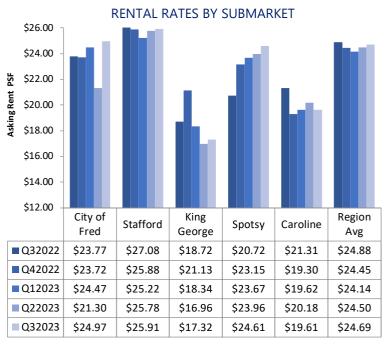

Office gross rental rates increased during Q3 2023 with a change of \$0.18 per-square-foot from \$24.50 in Q2 2023 to \$24.68 in Q3 2023. There were 39 leasing deals in Q3 2023 consisting of 110,152 SF. In Q2 2023 there were 28 leasing deals, which consisted of 74,107 SF.

| SUBMARKET                 | INVENTORY<br>(SF) | VACANT<br>(SF) | VACANCY<br>RATE               | NET<br>ABSORPTION<br>(SF) | LEASING<br>ACTIVITY (SF) | GROSS<br>RENT |  |  |
|---------------------------|-------------------|----------------|-------------------------------|---------------------------|--------------------------|---------------|--|--|
| Caroline County           | 496,969           | 2,060          | 0.4%                          | 71,252                    | 1,760                    | \$19.61       |  |  |
| City of<br>Fredericksburg | 3,204,253         | 112,120        | 3.5%                          | 600                       | 29,615                   | \$24.97       |  |  |
| King George County        | 751,629           | 54,828         | 7.3%                          | 19,145                    | 5,000                    | \$17.32       |  |  |
| Spotsylvania County       | 2,459,430         | 141,277        | 5.7%                          | 6,191                     | 52,668                   | \$24.61       |  |  |
| Stafford County           | 4,253,087         | 385,457        | 9.1%                          | -38,373                   | 21,109                   | \$25.91       |  |  |
| REGION TOTALS             | 11,165,368        | 695,742        | 6.2%                          | 58,695                    | 110,152                  | \$24.68       |  |  |
| OFFICE TRANSACTIONS       |                   |                |                               |                           |                          |               |  |  |
| PROPERTY                  | SUBM              | ARKET          | TENANT/BUYER                  | TYPE                      | SQUARE<br>FEET           | PRICE         |  |  |
| 5215-5219 Kings Wood L    | n King (          | George         | Undisclosed                   | Sale                      | 5,040                    | \$480,000     |  |  |
| 405 Chatham Heights Rd    | Frederi           | cksburg        | Mary Washington Healthcar     | re Sale                   | 38,681                   | \$15,000,000  |  |  |
| 422 William St            | Frederi           | cksburg        | Undisclosed                   | Sale                      | 14,522                   | \$250,000     |  |  |
| 1500 Dixon St             | Frederi           | cksburg        | Flagship Healthcare Trust, Ir | nc Sale                   | 20,586                   | \$12,591,000  |  |  |
| 450 Garrisonville Rd      | Staf              | ford           | JLJ Vacations LLC             | Sale                      | 3,644                    | \$750,000     |  |  |
|                           |                   |                |                               |                           |                          | 4 1 1         |  |  |

| Spotsylvania County     | 2,459,430  | 141,277 | 5.7%                           | 6,191   | 52,668         | \$24.61      |  |  |
|-------------------------|------------|---------|--------------------------------|---------|----------------|--------------|--|--|
| Stafford County         | 4,253,087  | 385,457 | 9.1%                           | -38,373 | 21,109         | \$25.91      |  |  |
| REGION TOTALS           | 11,165,368 | 695,742 | 6.2%                           | 58,695  | 110,152        | \$24.68      |  |  |
| OFFICE TRANSACTIONS     |            |         |                                |         |                |              |  |  |
| PROPERTY                | SUBMA      | ARKET   | TENANT/BUYER                   | TYPE    | SQUARE<br>FEET | PRICE        |  |  |
| 5215-5219 Kings Wood Lr | n King Ge  | eorge   | Undisclosed                    | Sale    | 5,040          | \$480,000    |  |  |
| 405 Chatham Heights Rd  | Frederic   | ksburg  | Mary Washington Healthcare     | Sale    | 38,681         | \$15,000,000 |  |  |
| 422 William St          | Frederic   | ksburg  | Undisclosed                    | Sale    | 14,522         | \$250,000    |  |  |
| 1500 Dixon St           | Frederic   | ksburg  | Flagship Healthcare Trust, Inc | Sale    | 20,586         | \$12,591,000 |  |  |
| 450 Garrisonville Rd    | Staff      | ord     | JLJ Vacations LLC              | Sale    | 3,644          | \$750,000    |  |  |
| 1420 Central Park Blvd  | Frederic   | ksburg  | Undisclosed                    | Lease   | 2,100          | \$23/SF/YR   |  |  |
| 10304 Spotsylvania Ave  | Frederic   | ksburg  | Undisclosed                    | Lease   | 40,000         | Undisclosed  |  |  |