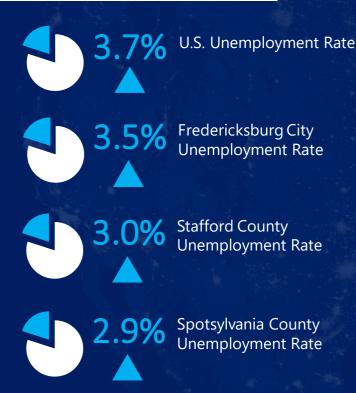

## **ECONOMIC INDICATORS**

|                           |                   |                |                 | Spotsylvania County  Richmond | Caroline Cou             | inty          |
|---------------------------|-------------------|----------------|-----------------|-------------------------------|--------------------------|---------------|
| SUBMARKET                 | INVENTORY<br>(SF) | VACANT<br>(SF) | VACANCY<br>RATE | NET<br>ABSORPTION<br>(SF)     | LEASING<br>ACTIVITY (SF) | GROSS<br>RENT |
| Caroline County           | 496,969           | 2,060          | 0.4%            | 71,252                        | 1,760                    | \$19.61       |
| City of<br>Fredericksburg | 3,204,253         | 112,120        | 3.5%            | 600                           | 29,615                   | \$24.97       |

| SUBMARKET                 | INVENTORY<br>(SF) | VACANT<br>(SF) | VACANCY<br>RATE               | NET<br>ABSORPTION<br>(SF) | LEASING<br>ACTIVITY (SF) | GROSS<br>RENT |  |  |
|---------------------------|-------------------|----------------|-------------------------------|---------------------------|--------------------------|---------------|--|--|
| Caroline County           | 496,969           | 2,060          | 0.4%                          | 71,252                    | 1,760                    | \$19.61       |  |  |
| City of<br>Fredericksburg | 3,204,253         | 112,120        | 3.5%                          | 600                       | 29,615                   | \$24.97       |  |  |
| King George County        | 751,629           | 54,828         | 7.3%                          | 19,145                    | 5,000                    | \$17.32       |  |  |
| Spotsylvania County       | 2,459,430         | 141,277        | 5.7%                          | 6,191                     | 52,668                   | \$24.61       |  |  |
| Stafford County           | 4,253,087         | 385,457        | 9.1%                          | -38,373                   | 21,109                   | \$25.91       |  |  |
| REGION TOTALS             | 11,165,368        | 695,742        | 6.2%                          | 58,695                    | 110,152                  | \$24.68       |  |  |
| OFFICE TRANSACTIONS       |                   |                |                               |                           |                          |               |  |  |
| PROPERTY                  | SUBM              | ARKET          | TENANT/BUYER                  | TYPE                      | SQUARE<br>FEET           | PRICE         |  |  |
| 5215-5219 Kings Wood L    | n King (          | George         | Undisclosed                   | Sale                      | 5,040                    | \$480,000     |  |  |
| 405 Chatham Heights Rd    | Frederi           | cksburg        | Mary Washington Healthcar     | re Sale                   | 38,681                   | \$15,000,000  |  |  |
| 422 William St            | Frederi           | cksburg        | Undisclosed                   | Sale                      | 14,522                   | \$250,000     |  |  |
| 1500 Dixon St             | Frederi           | cksburg        | Flagship Healthcare Trust, Ir | nc Sale                   | 20,586                   | \$12,591,000  |  |  |
| 450 Garrisonville Rd      | Staf              | ford           | JLJ Vacations LLC             | Sale                      | 3,644                    | \$750,000     |  |  |
|                           |                   |                |                               |                           |                          | 4 1 1         |  |  |