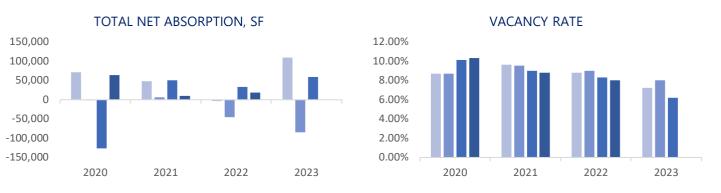

The region had a Net Absorption of 58,695 SF compared to -85,321 SF in the previous quarter. The vacancy rate decreased in Q3 2023 to 6.2%. There is currently 695,742 SF of vacant space available in the region. There were no deliveries during this and currently no buildings under construction.

Office gross rental rates increased during Q3 2023 with a change of \$0.18 per-square-foot from \$24.50 in Q2 2023 to \$24.68 in Q3 2023. There were 39 leasing deals in Q3 2023 consisting of 110,152 SF. In Q2 2023 there were 28 leasing deals, which consisted of 74,107 SF.