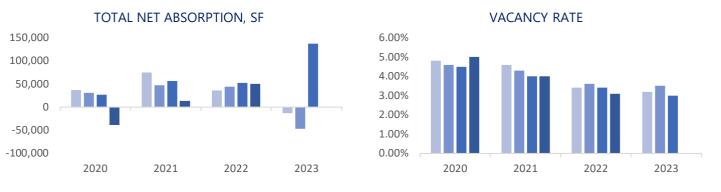

The region had a Net Absorption of 136,840 SF compared to -47,710 SF in the previous quarter. The vacancy rate decreased 0.6% in Q3 2023 to 3.0%. There is currently 625,952 SF of vacant space available in the region. There were 5 deliveries during Q3 consisting of 25,667 SF and there is currently 86,797 SF of retail space under construction.

Retail NNN rental rates increased during Q3 with a change of \$0.50 per-square-foot from \$18.02 in Q2 to \$18.52 in Q3 2023. There were 26 leasing deals in Q3 consisting of 74,051 SF. In Q2 2023 there were 30 leasing deals, which consisted of 233,771 SF.