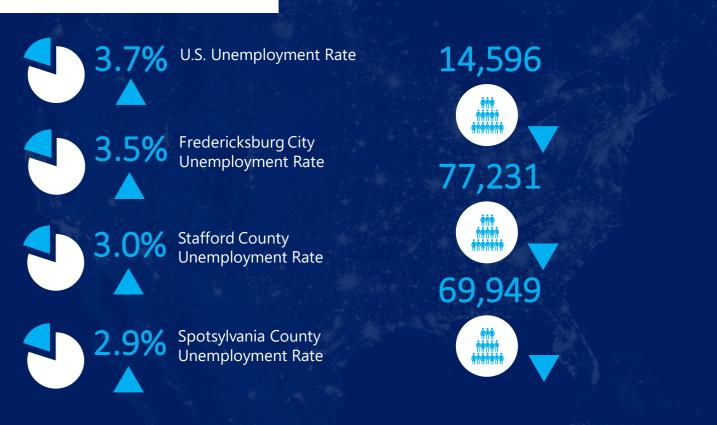

dings consisting of 21,120,375 SF. In the last 12 months, the region has had 25,667 SF of space delivered.

The region had a Net Absorption of 136,840 SF compared to -47,710 SF in the previous quarter. The vacancy rate decreased 0.6% in Q3 2023 to 3.0%. There is currently 625,952 SF of vacant space available in the region. There were 5 deliveries during Q3 consisting of 25,667 SF and there is currently 86,797 SF of retail space under construction.

Retail NNN rental rates increased during Q3 with a change of \$0.50 per-square-foot from \$18.02 in Q2 to \$18.52 in Q3 2023. There were 26 leasing deals in Q3 consisting of 74,051 SF. In Q2 2023 there were 30 leasing deals, which consisted of 233,771 SF.



## RETAIL ACTIVITY

## THE NUMBERS FREDERICKSBURG REGION



## **ECONOMIC INDICATORS**





|                 |                   |                |                 | Spotsylvania County  Richmond | Caroline Cou             | nty           |
|-----------------|-------------------|----------------|-----------------|-------------------------------|--------------------------|---------------|
| SUBMARKET       | INVENTORY<br>(SF) | VACANT<br>(SF) | VACANCY<br>RATE | NET<br>ABSORPTION<br>(SF)     | LEASING<br>ACTIVITY (SF) | GROSS<br>RENT |
| Caroline County | 738,673           | 15,478         | 2.1%            | 0                             | 0                        | \$17.53       |
| City of         | 5,497,146         | 219,957        | 4.0%            | 90,846                        | 26,317                   | \$19.12       |

|                           |