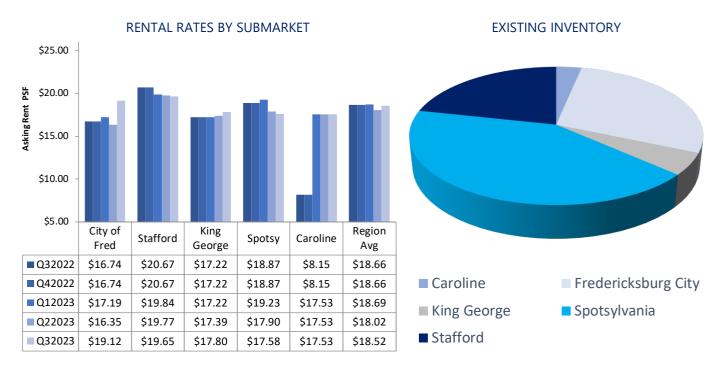

Retail NNN rental rates increased during Q3 with a change of \$0.50 per-square-foot from \$18.02 in Q2 to \$18.52 in Q3 2023. There were 26 leasing deals in Q3 consisting of 74,051 SF. In Q2 2023 there were 30 leasing deals, which consisted of 233,771 SF.

|                           |                   |                |                 | Richmond                  |                          |               |
|---------------------------|-------------------|----------------|-----------------|---------------------------|--------------------------|---------------|
| SUBMARKET                 | INVENTORY<br>(SF) | VACANT<br>(SF) | VACANCY<br>RATE | NET<br>ABSORPTION<br>(SF) | LEASING<br>ACTIVITY (SF) | GROSS<br>RENT |
| Caroline County           | 738,673           | 15,478         | 2.1%            | 0                         | 0                        | \$17.53       |
| City of<br>Fredericksburg | 5,497,146         | 219,957        | 4.0%            | 90,846                    | 26,317                   | \$19.12       |
| King George County        | 1,044,471         | 72,934         | 7.0%            | -2,096                    | 4,500                    | \$17.80       |
| Spotsylvania County       | 8,107,407         | 175,630        | 2.2%            | 7,578                     | 25,043                   | \$17.58       |
| Stafford County           | 5,732,678         | 141,953        | 2.5%            | 40,512                    | 18,191                   | \$19.65       |

|                           |                   | *              |                 | Richmond                  |                          |               |
|---------------------------|-------------------|----------------|-----------------|---------------------------|--------------------------|---------------|
| SUBMARKET                 | INVENTORY<br>(SF) | VACANT<br>(SF) | VACANCY<br>RATE | NET<br>ABSORPTION<br>(SF) | LEASING<br>ACTIVITY (SF) | GROSS<br>RENT |
| Caroline County           | 738,673           | 15,478         | 2.1%            | 0                         | 0                        | \$17.53       |
| City of<br>Fredericksburg | 5,497,146         | 219,957        | 4.0%            | 90,846                    | 26,317                   | \$19.12       |
| King George County        | 1,044,471         | 72,934         | 7.0%            | -2,096                    | 4,500                    | \$17.80       |
| Spotsylvania County       | 8,107,407         | 175,630        | 2.2%            | 7,578                     | 25,043                   | \$17.58       |
| Stafford County           | 5,732,678         | 141,953        | 2.5%            | 40,512                    | 18,191                   | \$19.65       |
| REGION TOTALS             | 21,120,375        | 625,952        | 3.0%            | 136,840                   | 74,051                   | \$18.52       |
| RETAIL TRANSACTIONS       |                   |                |                 |                           |                          |               |
| PROPERTY                  | SUBM              | ARKET          | TENANT/BUYER    | TYPE                      | SQUARE<br>FEET           | PRICE         |
| 6406 Dan Bell Ln          | Thor              | nburg          | Undisclosed     | Sale                      | 3,523                    | \$1,349,000   |
| 4246 Plank Rd             | Frederi           | cksburg        | Undisclosed     | Sale                      | 6,818                    | \$2,900,000   |
| 54 N C: (C   1 C   1      |                   |                |                 |                           |                          | 40.000.000    |