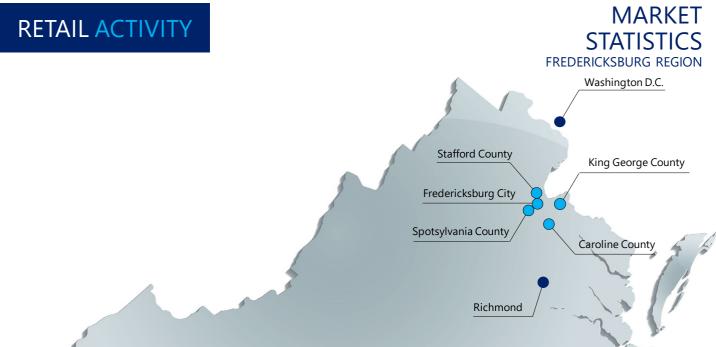

## THE OVERVIEW

86,797 SF
OF RETAIL SPACE
UNDER
CONSTRUCTION
IN Q3

The Fredericksburg Region, consisting of Caroline County, Fredericksburg City, King George County, Spotsylvania County, and Stafford County, currently has an inventory of 1,802 buildings consisting of 21,120,375 SF. In the last 12 months, the region has had 25,667 SF of space delivered.

## **ECONOMIC INDICATORS**

|                 |                   |                |                 | Spotsylvania County  Richmond | Caroline Cou             | nty           |
|-----------------|-------------------|----------------|-----------------|-------------------------------|--------------------------|---------------|
| SUBMARKET       | INVENTORY<br>(SF) | VACANT<br>(SF) | VACANCY<br>RATE | NET<br>ABSORPTION<br>(SF)     | LEASING<br>ACTIVITY (SF) | GROSS<br>RENT |
| Caroline County | 738,673           | 15,478         | 2.1%            | 0                             | 0                        | \$17.53       |
| City of         | 5,497,146         | 219,957        | 4.0%            | 90,846                        | 26,317                   | \$19.12       |

|                           |                   |                |                 | Richmond                  |                          |               |
|---------------------------|-------------------|----------------|-----------------|---------------------------|--------------------------|---------------|
| SUBMARKET                 | INVENTORY<br>(SF) | VACANT<br>(SF) | VACANCY<br>RATE | NET<br>ABSORPTION<br>(SF) | LEASING<br>ACTIVITY (SF) | GROSS<br>RENT |
| Caroline County           | 738,673           | 15,478         | 2.1%            | 0                         | 0                        | \$17.53       |
| City of<br>Fredericksburg | 5,497,146         | 219,957        | 4.0%            | 90,846                    | 26,317                   | \$19.12       |
| King George County        | 1,044,471         | 72,934         | 7.0%            | -2,096                    | 4,500                    | \$17.80       |
| Spotsylvania County       | 8,107,407         | 175,630        | 2.2%            | 7,578                     | 25,043                   | \$17.58       |
| Stafford County           | 5,732,678         | 141,953        | 2.5%            | 40,512                    | 18,191                   | \$19.65       |

|                           |                   | *              |                 | Richmond                  |                          |               |
|---------------------------|-------------------|----------------|-----------------|---------------------------|--------------------------|---------------|
| SUBMARKET                 | INVENTORY<br>(SF) | VACANT<br>(SF) | VACANCY<br>RATE | NET<br>ABSORPTION<br>(SF) | LEASING<br>ACTIVITY (SF) | GROSS<br>RENT |
| Caroline County           | 738,673           | 15,478         | 2.1%            | 0                         | 0                        | \$17.53       |
| City of<br>Fredericksburg | 5,497,146         | 219,957        | 4.0%            | 90,846                    | 26,317                   | \$19.12       |
| King George County        | 1,044,471         | 72,934         | 7.0%            | -2,096                    | 4,500                    | \$17.80       |
| Spotsylvania County       | 8,107,407         | 175,630        | 2.2%            | 7,578                     | 25,043                   | \$17.58       |
| Stafford County           | 5,732,678         | 141,953        | 2.5%            | 40,512                    | 18,191                   | \$19.65       |
| REGION TOTALS             | 21,120,375        | 625,952        | 3.0%            | 136,840                   | 74,051                   | \$18.52       |
| RETAIL TRANSACTIONS       |                   |                |                 |                           |                          |               |
| PROPERTY                  | SUBM              | ARKET          | TENANT/BUYER    | TYPE                      | SQUARE<br>FEET           | PRICE         |
| 6406 Dan Bell Ln          | Thor              | nburg          | Undisclosed     | Sale                      | 3,523                    | \$1,349,000   |
| 4246 Plank Rd             | Frederi           | cksburg        | Undisclosed     | Sale                      | 6,818                    | \$2,900,000   |
| 54 N C: (C   1 C   1      |                   |                |                 |                           |                          | 40.000.000    |