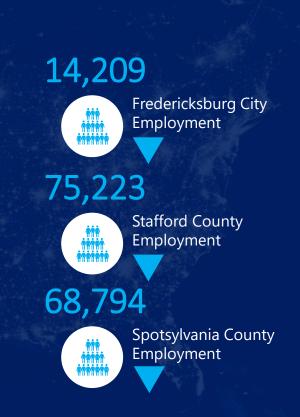

of 18,624,608 SF. In the last 12 months, the region has had 1,898,715 SF of space delivered.

The region had Net Absorption of 162,087 SF compared to 42,003 SF in the previous quarter. The vacancy rate increased in Q4, from 2.7% in Q3 2023 to 4.6% in Q4 2023. There is currently 859,079 SF of vacant space available in the region. There was 1 delivery in Q4 2023 consisting of 559,480 SF and there are currently 5 buildings under construction consisting of 795,256 SF.

Industrial rental rates increased during Q4 with a change of \$0.75 per-square-foot from \$8.80 in Q3 2023 to \$9.55 in Q4 2023. There were 8 leasing deals in Q4 consisting of 104,358 SF. In Q3 2023 there were 20 leasing deals, which consisted of 280,159 SF.



### **INDUSTRIAL ACTIVITY**







#### **ECONOMIC INDICATORS**





### INDUSTRIAL ACTIVITY

## MARKET STATISTICS FREDERICKSBURG REGION



| SUBMARKET                 | (SF)       | (SF)    | RATE | ABSORPTION<br>(SF) | ACTIVITY (SF) | NNN<br>RENT |
|---------------------------|------------|---------|------|--------------------|---------------|-------------|
| Caroline County           | 2,863,888  | 4,200   | 0.1% | -4,200             | 0             | \$7.13      |
| City of<br>Fredericksburg | 1,378,357  | 3,200   | 0.2% | 2,600              | 2,600         | \$8.10      |
| King George County        | 562,571    | 11,000  | 2.0% | 0                  | 0             | \$26.76     |
| Spotsylvania County       | 7,024,590  | 229,062 | 3.3% | 167,679            | 15,740        | \$9.37      |
| Stafford County           | 6,795,202  | 611,617 | 9.0% | -