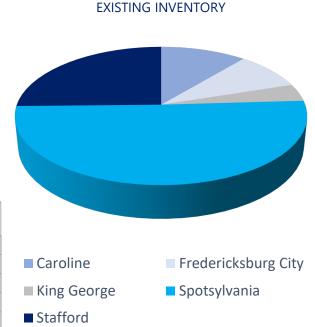

#### THE OVERVIEW

559,480 SF DELIVERED IN Q4 2023 The Fredericksburg Region, consisting of Caroline County, Fredericksburg City, King George County, Spotsylvania County, and Stafford County, currently has an inventory of 501 industrial buildings consisting of 18,624,608 SF. In the last 12 months, the region has had 1,898,715 SF of space delivered.

## MARKET STATISTICS FREDERICKSBURG REGION

| SUBMARKET                 | (SF)       | (SF)    | RATE | ABSORPTION<br>(SF) | ACTIVITY (SF) | NNN<br>RENT |
|---------------------------|------------|---------|------|--------------------|---------------|-------------|
| Caroline County           | 2,863,888  | 4,200   | 0.1% | -4,200             | 0             | \$7.13      |
| City of<br>Fredericksburg | 1,378,357  | 3,200   | 0.2% | 2,600              | 2,600         | \$8.10      |
| King George County        | 562,571    | 11,000  | 2.0% | 0                  | 0             | \$26.76     |
| Spotsylvania County       | 7,024,590  | 229,062 | 3.3% | 167,679            | 15,740        | \$9.37      |
| Stafford County           | 6,795,202  | 611,617 | 9.0% | -3,992             | 77,618        | \$8.99      |
| REGION TOTALS             | 18,624,608 | 859,079 | 4.6% | 162,087            | 104,358       | \$9.55      |
|                           |            |         |      |                    |               |             |