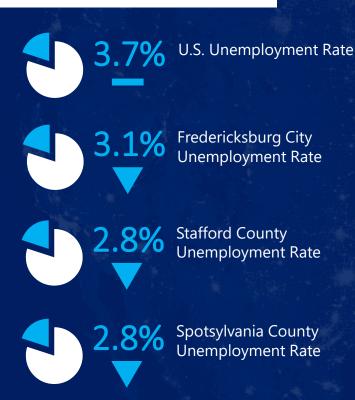

ng of 18,624,608 SF. In the last 12 months, the region has had 1,898,715 SF of space delivered.

The region had Net Absorption of 162,087 SF compared to 42,003 SF in the previous quarter. The vacancy rate increased in Q4, from 2.7% in Q3 2023 to 4.6% in Q4 2023. There is currently 859,079 SF of vacant space available in the region. There was 1 delivery in Q4 2023 consisting of 559,480 SF and there are currently 5 buildings under construction consisting of 795,256 SF.

Industrial rental rates increased during Q4 with a change of \$0.75 per-square-foot from \$8.80 in Q3 2023 to \$9.55 in Q4 2023. There were 8 leasing deals in Q4 consisting of 104,358 SF. In Q3 2023 there were 20 leasing deals, which consisted of 280,159 SF.



### **INDUSTRIAL ACTIVITY**







#### **ECONOMIC INDICATORS**





### INDUSTRIAL ACTIVITY

## MARKET STATISTICS FREDERICKSBURG REGION



| SUBMARKET                 | (SF)       | (SF)    | RATE | ABSORPTION<br>(SF) | ACTIVITY (SF) | NNN<br>RENT |
|---------------------------|------------|---------|------|--------------------|---------------|-------------|
| Caroline County           | 2,863,888  | 4,200   | 0.1% | -4,200             | 0             | \$7.13      |
| City of<br>Fredericksburg | 1,378,357  | 3,200   | 0.2% | 2,600              | 2,600         | \$8.10      |
| King George County        | 562,571    | 11,000  | 2.0% | 0                  | 0             | \$26.76     |
| Spotsylvania County       | 7,024,590  | 229,062 | 3.3% | 167,679            | 15,740        | \$9.37      |
| Stafford County           | 6,795,202  | 611,617 | 9.0% |