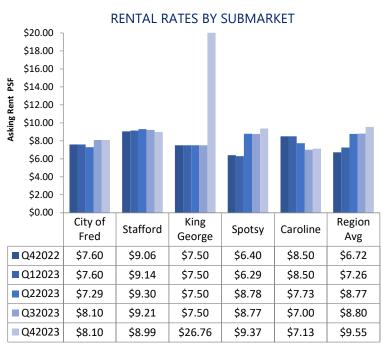

Industrial rental rates increased during Q4 with a change of \$0.75 per-square-foot from \$8.80 in Q3 2023 to \$9.55 in Q4 2023. There were 8 leasing deals in Q4 consisting of 104,358 SF. In Q3 2023 there were 20 leasing deals, which consisted of 280,159 SF.

## MARKET STATISTICS FREDERICKSBURG REGION

| SUBMARKET                 | (SF)       | (SF)    | RATE | ABSORPTION<br>(SF) | ACTIVITY (SF) | NNN<br>RENT |
|---------------------------|------------|---------|------|--------------------|---------------|-------------|
| Caroline County           | 2,863,888  | 4,200   | 0.1% | -4,200             | 0             | \$7.13      |
| City of<br>Fredericksburg | 1,378,357  | 3,200   | 0.2% | 2,600              | 2,600         | \$8.10      |
| King George County        | 562,571    | 11,000  | 2.0% | 0                  | 0             | \$26.76     |
| Spotsylvania County       | 7,024,590  | 229,062 | 3.3% | 167,679            | 15,740        | \$9.37      |
| Stafford County           | 6,795,202  | 611,617 | 9.0% | -3,992             | 77,618        | \$8.99      |
| REGION TOTALS             | 18,624,608 | 859,079 | 4.6% | 162,087            | 104,358       | \$9.55      |
|                           |            |         |      |                    |               |             |