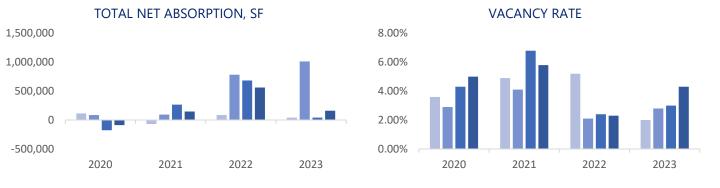

The region had Net Absorption of 162,087 SF compared to 42,003 SF in the previous quarter. The vacancy rate increased in Q4, from 2.7% in Q3 2023 to 4.6% in Q4 2023. There is currently 859,079 SF of vacant space available in the region. There was 1 delivery in Q4 2023 consisting of 559,480 SF and there are currently 5 buildings under construction consisting of 795,256 SF.

Industrial rental rates increased during Q4 with a change of \$0.75 per-square-foot from \$8.80 in Q3 2023 to \$9.55 in Q4 2023. There were 8 leasing deals in Q4 consisting of 104,358 SF. In Q3 2023 there were 20 leasing deals, which consisted of 280,159 SF.