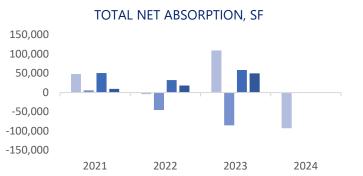

The region had a Net Absorption of -92,731 SF compared to 49,699 SF in the previous quarter. The vacancy rate increased in Q1 2024 to 6.5%. There is currently 729,933 SF of vacant space available in the region. There were no deliveries during this quarter and currently 1 building under construction consisting of 2,408 SF.