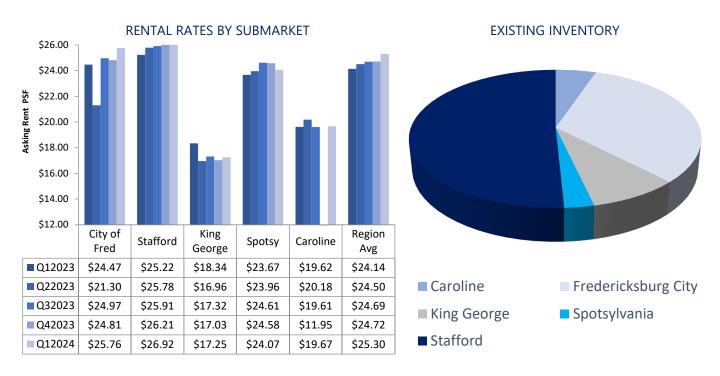

Office gross rental rates increased during Q1 2024 with a change of \$0.58 per-square-foot from \$24.72 in Q4 2023 to \$25.30 in Q1 2024. There were 39 leasing deals in Q1 2024 consisting of 118,236 SF. In Q4 2023 there were 37 leasing deals, which consisted of 65,995 SF.

## ECONOMIC INDICATORS

Source: BLS, YCharts | Figures reflect the most recent monthly statistics. Arrows indicate increase or decrease since the previous month.

| SUBMARKET                 | INVENTORY<br>(SF) | VACANT<br>(SF) | VACANCY<br>RATE | NET<br>ABSORPTION<br>(SF) | LEASING<br>ACTIVITY (SF) | GROSS<br>RENT |
|---------------------------|-------------------|----------------|-----------------|---------------------------|--------------------------|---------------|
| Caroline County           | 496,969           | 1,760          | 0.4%            | -1,660                    | 0                        | \$19.67       |
| City of<br>Fredericksburg | 3,202,723         | 132,331        | 4.1%            | -34,725                   | 31,382                   | \$25.76       |
| King George County        | 752,037           | 53,546         | 7.1%            | -10,568                   | 0                        | \$17.25       |
| Spotsylvania County       | 2,527,056         | 129,409        | 5.1%            | 4,414                     | 24,271                   | \$24.07       |
| Stafford County           | 4,272,757         | 412,887        | 9.7%            | -50,192                   | 62,583                   | \$26.92       |
| REGION TOTALS             | 11,251,542        | 729,933        | 6.5%            | -92,731                   | 118,236                  | \$25.30       |