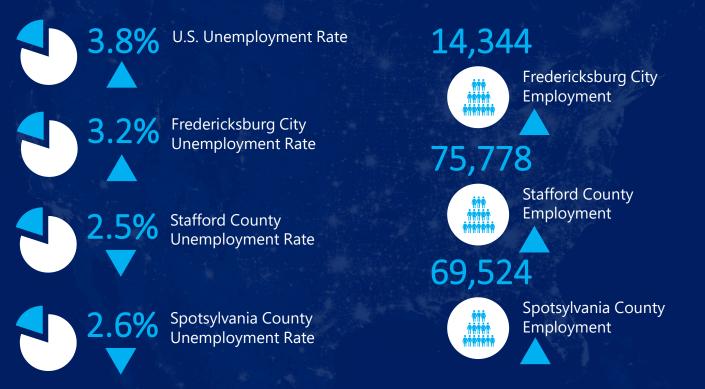

## ECONOMIC INDICATORS

Source: BLS, YCharts | Figures reflect the most recent monthly statistics. Arrows indicate increase or decrease since the previous month.

| SUBMARKET                 | INVENTORY<br>(SF) | VACANT<br>(SF) | VACANCY<br>RATE | NET<br>ABSORPTION<br>(SF) | LEASING<br>ACTIVITY (SF) | GROSS<br>RENT |
|---------------------------|-------------------|----------------|-----------------|---------------------------|--------------------------|---------------|
| Caroline County           | 496,969           | 1,760          | 0.4%            | -1,660                    | 0                        | \$19.67       |
| City of<br>Fredericksburg | 3,202,723         | 132,331        | 4.1%            | -34,725                   | 31,382                   | \$25.76       |
| King George County        | 752,037           | 53,546         | 7.1%            | -10,568                   | 0                        | \$17.25       |
| Spotsylvania County       | 2,527,056         | 129,409        | 5.1%            | 4,414                     | 24,271                   | \$24.07       |
| Stafford County           | 4,272,757         | 412,887        | 9.7%            | -50,192                   | 62,583                   | \$26.92       |
| REGION TOTALS             | 11,251,542        | 729,933        | 6.5%            | -92,731                   | 118,236                  | \$25.30       |