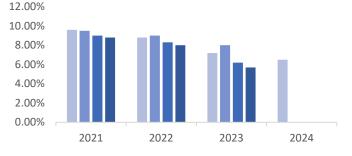

The region had a Net Absorption of -92,731 SF compared to 49,699 SF in the previous quarter. The vacancy rate increased in Q1 2024 to 6.5%. There is currently 729,933 SF of vacant space available in the region. There were no deliveries during this quarter and currently 1 building under construction consisting of 2,408 SF.