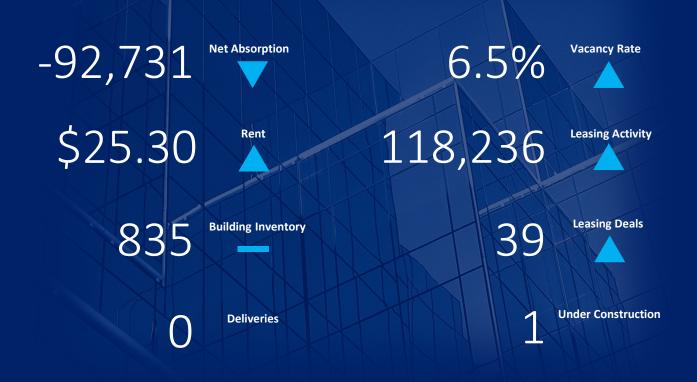

#### THE OVERVIEW

The Fredericksburg Region, consisting of Caroline County, Fredericksburg City, King George County, Spotsylvania County, and Stafford County, currently has an inventory of 835 buildings consisting of 11,251,542 SF. In the last 12 months, the region has had 0 SF delivered.

The region had a Net Absorption of -92,731 SF compared to 49,699 SF in the previous quarter. The vacancy rate increased in Q1 2024 to 6.5%. There is currently 729,933 SF of vacant space available in the region. There were no deliveries during this quarter and currently 1 building under construction consisting of 2,408 SF.

Office gross rental rates increased during Q1 2024 with a change of \$0.58 per-square-foot from \$24.72 in Q4 2023 to \$25.30 in Q1 2024. There were 39 leasing deals in Q1 2024 consisting of 118,236 SF. In Q4 2023 there were 37 leasing deals, which consisted of 65,995 SF.