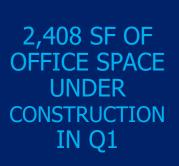

The region had a Net Absorption of -92,731 SF compared to 49,699 SF in the previous quarter. The vacancy rate increased in Q1 2024 to 6.5%. There is currently 729,933 SF of vacant space available in the region. There were no deliveries during this quarter and currently 1 building under construction consisting of 2,408 SF.