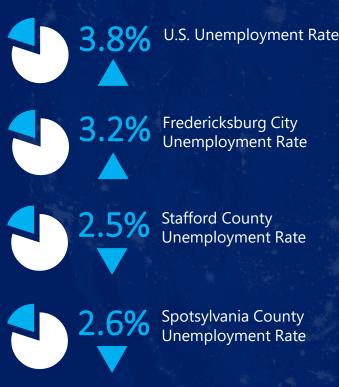

## **ECONOMIC INDICATORS**

|                 |                   |                |                 | Fredericksburg City  Spotsylvania County  Richmond | Caroline Cou             |               |
|-----------------|-------------------|----------------|-----------------|----------------------------------------------------|--------------------------|---------------|
| SUBMARKET       | INVENTORY<br>(SF) | VACANT<br>(SF) | VACANCY<br>RATE | NET<br>ABSORPTION<br>(SF)                          | LEASING<br>ACTIVITY (SF) | GROSS<br>RENT |
| Caroline County | 798,869           | 4,725          | 0.6%            | 14,253                                             | 0                        | \$17.64       |
| City of         |                   |                |                 |                                                    |                          |               |