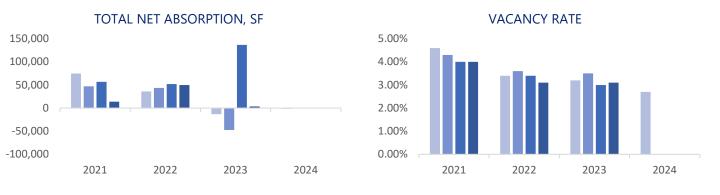

The region had a Net Absorption of -1,293 SF compared to 2,465 SF in the previous quarter. The vacancy rate increased 0.2% in Q1 2024 to 2.7%. There is currently 565,803 SF of vacant space available in the region. There were 2 deliveries during Q1 consisting of 36,300 SF and there is currently 87,861 SF of retail space under construction.