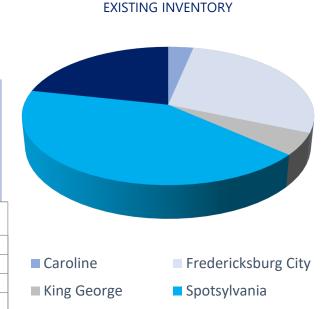

## THE OVERVIEW

87,861 SF
OF RETAIL SPACE
UNDER
CONSTRUCTION
IN Q1

The Fredericksburg Region, consisting of Caroline County, Fredericksburg City, King George County, Spotsylvania County, and Stafford County, currently has an inventory of 1,816 buildings consisting of 21,249,098 SF. In the last 12 months, the region has had 36,300 SF of space delivered.

|                           |                   |                |                 | Richmond                  |                          |               |  |
|---------------------------|-------------------|----------------|-----------------|---------------------------|--------------------------|---------------|--|
| SUBMARKET                 | INVENTORY<br>(SF) | VACANT<br>(SF) | VACANCY<br>RATE | NET<br>ABSORPTION<br>(SF) | LEASING<br>ACTIVITY (SF) | GROSS<br>RENT |  |
| Caroline County           | 798,869           | 4,725          | 0.6%            | 14,253                    | 0                        | \$17.64       |  |
| City of<br>Fredericksburg | 5,434,258         | 107,261        | 2.3%            | -16,661                   | 35,437                   | \$19.15       |  |
| King George County        | 1,053,688         | 80,924         | 7.7%            | -3,604                    | 3,662                    | \$17.93       |  |
| Spotsylvania County       | 8,182,553         | 193,907        | 2.4%            | -8,936                    | 21,700                   | \$18.40       |  |
| Stafford County           | 5,779,730         | 162,325        | 2.8%            | 13,655                    | 49,327                   | \$21.04       |  |
| REGION TOTALS             | 21,249,098        | 565,803        | 2.7%            | -1,293                    | 110,126                  | \$19.28       |  |
| RETAIL TRANSACTIONS       |                   |                |                 |                           |                          |               |  |
| PROPERTY                  | SUBM              | MARKET         | TENANT/BUYER    | TYPE                      | SQUARE                   | PRICE         |  |

| SUBMARKET                 | INVENTORY<br>(SF) | VACANT<br>(SF) | VACANCY<br>RATE  | ABSORPTION<br>(SF) | LEASING<br>ACTIVITY (SF) | GROSS<br>RENT |  |
|---------------------------|-------------------|----------------|------------------|--------------------|--------------------------|---------------|--|
| Caroline County           | 798,869           | 4,725          | 0.6%             | 14,253             | 0                        | \$17.64       |  |
| City of<br>Fredericksburg | 5,434,258         | 107,261        | 2.3%             | -16,661            | 35,437                   | \$19.15       |  |
| King George County        | 1,053,688         | 80,924         | 7.7%             | -3,604             | 3,662                    | \$17.93       |  |
| Spotsylvania County       | 8,182,553         | 193,907        | 2.4%             | -8,936             | 21,700                   | \$18.40       |  |
| Stafford County           | 5,779,730         | 162,325        | 2.8%             | 13,655             | 49,327                   | \$21.04       |  |
| REGION TOTALS             | 21,249,098        | 565,803        | 2.7%             | -1,293             | 110,126                  | \$19.28       |  |
| RETAIL TRANSACTIONS       |                   |                |                  |                    |                          |               |  |
| PROPERTY                  | SUBN              | 1ARKET         | TENANT/BUYER     | ТҮРЕ               | SQUARE<br>FEET           | PRICE         |  |
| 105 Cambridge St          | Freder            | icksburg       | Undisclosed      | Sale               | 5,410                    | \$650,000     |  |
| Sunflower Dr              | Sta               | fford          | Primrose Schools | Lease              | 13,545                   | \$39/SF/YR    |  |
| 1425-1475 Stafford Mark   | ket Plz Sta       | fford          | Planet Fitness   | Lease              | 30,903                   | Undisclosed   |  |

| SUBMARKET                              | INVENTORY<br>(SF) | VACANT<br>(SF) | VACANCY<br>RATE        | ABSORPTION<br>(SF) | LEASING<br>ACTIVITY (SF) | GROSS<br>RENT |  |
|----------------------------------------|-------------------|----------------|------------------------|--------------------|--------------------------|---------------|--|
| Caroline County                        | 798,869           | 4,725          | 0.6%                   | 14,253             | 0                        | \$17.64       |  |
| City of<br>Fredericksburg              | 5,434,258         | 107,261        | 2.3%                   | -16,661            | 35,437                   | \$19.15       |  |
| King George County                     | 1,053,688         | 80,924         | 7.7%                   | -3,604             | 3,662                    | \$17.93       |  |
| Spotsylvania County                    | 8,182,553         | 193,907        | 2.4%                   | -8,936             | 21,700                   | \$18.40       |  |
| Stafford County                        | 5,779,730         | 162,325        | 2.8%                   | 13,655             | 49,327                   | \$21.04       |  |
| REGION TOTALS                          | 21,249,098        | 565,803        | 2.7%                   | -1,293             | 110,126                  | \$19.28       |  |
| RETAIL TRANSACTIONS                    |                   |                |                        |                    |                          |               |  |
| PROPERTY                               | SUBM              | IARKET         | TENANT/BUYER           | ТҮРЕ               | SQUARE<br>FEET           | PRICE         |  |
| 105 Cambridge St                       | Freder            | icksburg       | Undisclosed            | Sale               | 5,410                    | \$650,000     |  |
| Sunflower Dr                           | Sta               | fford          | Primrose Schools       | Lease              | 13,545                   | \$39/SF/YR    |  |
| 1425-1475 Stafford Market Plz Stafford |                   | Planet Fitness | Lease                  | 30,903             | Undisclosed              |               |  |
| 10601-10635 Spotsylvar                 | nia Ave Freder    | icksburg       | I-KIK Taekwondo Academ | y Lease            | 3,500                    | \$12.73/SF/YR |  |

| King George County                                                                    | 1,053,688                                                     | 80,924                                    | 7.7%                                                              | -3,604                            | 3,662                              | \$17.93                                                 |
|---------------------------------------------------------------------------------------|---------------------------------------------------------------|-------------------------------------------|-------------------------------------------------------------------|-----------------------------------|------------------------------------|---------------------------------------------------------|
| Spotsylvania County                                                                   | 8,182,553                                                     | 193,907                                   | 2.4%                                                              | -8,936                            | 21,700                             | \$18.40                                                 |
| Stafford County                                                                       | 5,779,730                                                     | 162,325                                   | 2.8%                                                              | 13,655                            | 49,327                             | \$21.04                                                 |
| REGION TOTALS                                                                         | 21,249,098                                                    | 565,803                                   | 2.7%                                                              | -1,293                            | 110,126                            | \$19.28                                                 |
| RETAIL TRA                                                                            | ANSACTIO                                                      | ONS                                       |                                                                   |                                   |                                    |                                                         |
|                                                                                       |                                                               |                                           |                                                                   |                                   |                                    |                                                         |
| PROPERTY                                                                              | SUBM                                                          | IARKET                                    | TENANT/BUYER                                                      | ТҮРЕ                              | SQUARE<br>FEET                     | PRICE                                                   |
| PROPERTY  105 Cambridge St                                                            |                                                               | IARKET                                    | TENANT/BUYER Undisclosed                                          | TYPE<br>Sale                      |                                    | PRICE<br>\$650,000                                      |
|                                                                                       | Frederi                                                       |                                           |                                                                   |                                   | FEET                               |                                                         |
| 105 Cambridge St                                                                      | Frederi<br>Staf                                               | icksburg                                  | Undisclosed                                                       | Sale                              | <b>FEET</b> 5,410                  | \$650,000                                               |
| 105 Cambridge St<br>Sunflower Dr                                                      | Frederi<br>Staf<br>ket Plz Staf                               | icksburg<br>fford<br>fford                | Undisclosed Primrose Schools                                      | Sale<br>Lease<br>Lease            | 5,410<br>13,545                    | \$650,000<br>\$39/SF/YR                                 |
| 105 Cambridge St<br>Sunflower Dr<br>1425-1475 Stafford Mar                            | Frederi<br>Staf<br>ket Plz Staf<br>sia Ave Frederi            | icksburg<br>fford<br>fford                | Undisclosed Primrose Schools Planet Fitness                       | Sale<br>Lease<br>Lease            | 5,410<br>13,545<br>30,903          | \$650,000<br>\$39/SF/YR<br>Undisclosed                  |
| 105 Cambridge St<br>Sunflower Dr<br>1425-1475 Stafford Mari<br>10601-10635 Spotsylvan | Frederi<br>Staf<br>ket Plz Staf<br>iia Ave Frederi<br>Frederi | icksburg<br>fford<br>fford<br>icksburg I- | Undisclosed Primrose Schools Planet Fitness KIK Taekwondo Academy | Sale<br>Lease<br>Lease<br>y Lease | 5,410<br>13,545<br>30,903<br>3,500 | \$650,000<br>\$39/SF/YR<br>Undisclosed<br>\$12.73/SF/YR |