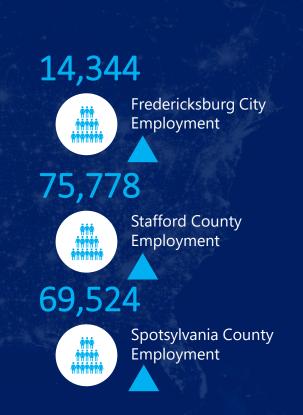

## **ECONOMIC INDICATORS**

|                 |                   |                |                 | Fredericksburg City  Spotsylvania County  Richmond | Caroline Cou             |               |
|-----------------|-------------------|----------------|-----------------|----------------------------------------------------|--------------------------|---------------|
| SUBMARKET       | INVENTORY<br>(SF) | VACANT<br>(SF) | VACANCY<br>RATE | NET<br>ABSORPTION<br>(SF)                          | LEASING<br>ACTIVITY (SF) | GROSS<br>RENT |
| Caroline County | 798,869           | 4,725          | 0.6%            | 14,253                                             | 0                        | \$17.64       |
| City of         |                   |                |                 |                                                    |                          |               |