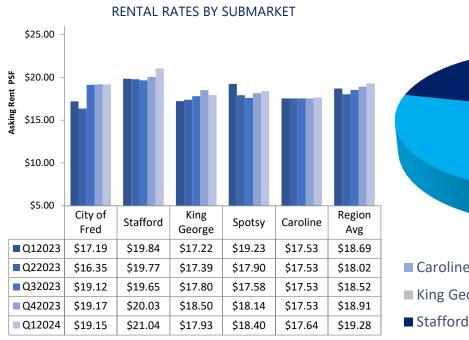

Retail NNN rental rates increased during Q1 with a change of \$0.37 per-square-foot from \$18.91 in Q4 to \$19.28 in Q1 2024. There were 31 leasing deals in Q1 consisting of 110,126 SF. In Q4 2023 there were 28 leasing deals, which consisted of 73,871 SF.

|                           |                   |                |                 | Richmond                  |                          |               |  |
|---------------------------|-------------------|----------------|-----------------|---------------------------|--------------------------|---------------|--|
| SUBMARKET                 | INVENTORY<br>(SF) | VACANT<br>(SF) | VACANCY<br>RATE | NET<br>ABSORPTION<br>(SF) | LEASING<br>ACTIVITY (SF) | GROSS<br>RENT |  |
| Caroline County           | 798,869           | 4,725          | 0.6%            | 14,253                    | 0                        | \$17.64       |  |
| City of<br>Fredericksburg | 5,434,258         | 107,261        | 2.3%            | -16,661                   | 35,437                   | \$19.15       |  |
| King George County        | 1,053,688         | 80,924         | 7.7%            | -3,604                    | 3,662                    | \$17.93       |  |
| Spotsylvania County       | 8,182,553         | 193,907        | 2.4%            | -8,936                    | 21,700                   | \$18.40       |  |
| Stafford County           | 5,779,730         | 162,325        | 2.8%            | 13,655                    | 49,327                   | \$21.04       |  |
| REGION TOTALS             | 21,249,098        | 565,803        | 2.7%            | -1,293                    | 110,126                  | \$19.28       |  |
| RETAIL TRANSACTIONS       |                   |                |                 |                           |                          |               |  |
| PROPERTY                  | SUBM              | MARKET         | TENANT/BUYER    | TYPE                      | SQUARE                   | PRICE         |  |

| SUBMARKET                 | INVENTORY<br>(SF) | VACANT<br>(SF) | VACANCY<br>RATE  | ABSORPTION<br>(SF) | LEASING<br>ACTIVITY (SF) | GROSS<br>RENT |  |
|---------------------------|-------------------|----------------|------------------|--------------------|--------------------------|---------------|--|
| Caroline County           | 798,869           | 4,725          | 0.6%             | 14,253             | 0                        | \$17.64       |  |
| City of<br>Fredericksburg | 5,434,258         | 107,261        | 2.3%             | -16,661            | 35,437                   | \$19.15       |  |
| King George County        | 1,053,688         | 80,924         | 7.7%             | -3,604             | 3,662                    | \$17.93       |  |
| Spotsylvania County       | 8,182,553         | 193,907        | 2.4%             | -8,936             | 21,700                   | \$18.40       |  |
| Stafford County           | 5,779,730         | 162,325        | 2.8%             | 13,655             | 49,327                   | \$21.04       |  |
| REGION TOTALS             | 21,249,098        | 565,803        | 2.7%             | -1,293             | 110,126                  | \$19.28       |  |
| RETAIL TRANSACTIONS       |                   |                |                  |                    |                          |               |  |
| PROPERTY                  | SUBN              | 1ARKET         | TENANT/BUYER     | ТҮРЕ               | SQUARE<br>FEET           | PRICE         |  |
| 105 Cambridge St          | Freder            | icksburg       | Undisclosed      | Sale               | 5,410                    | \$650,000     |  |
| Sunflower Dr              | Sta               | fford          | Primrose Schools | Lease              | 13,545                   | \$39/SF/YR    |  |
| 1425-1475 Stafford Mark   | ket Plz Sta       | fford          | Planet Fitness   | Lease              | 30,903                   | Undisclosed   |  |

| SUBMARKET                              | INVENTORY<br>(SF) | VACANT<br>(SF) | VACANCY<br>RATE        | ABSORPTION<br>(SF) | LEASING<br>ACTIVITY (SF) | GROSS<br>RENT |  |
|----------------------------------------|-------------------|----------------|------------------------|--------------------|--------------------------|---------------|--|
| Caroline County                        | 798,869           | 4,725          | 0.6%                   | 14,253             | 0                        | \$17.64       |  |
| City of<br>Fredericksburg              | 5,434,258         | 107,261        | 2.3%                   | -16,661            | 35,437                   | \$19.15       |  |
| King George County                     | 1,053,688         | 80,924         | 7.7%                   | -3,604             | 3,662                    | \$17.93       |  |
| Spotsylvania County                    | 8,182,553         | 193,907        | 2.4%                   | -8,936             | 21,700                   | \$18.40       |  |
| Stafford County                        | 5,779,730         | 162,325        | 2.8%                   | 13,655             | 49,327                   | \$21.04       |  |
| REGION TOTALS                          | 21,249,098        | 565,803        | 2.7%                   | -1,293             | 110,126                  | \$19.28       |  |
| RETAIL TRANSACTIONS                    |                   |                |                        |                    |                          |               |  |
| PROPERTY                               | SUBM              | IARKET         | TENANT/BUYER           | ТҮРЕ               | SQUARE<br>FEET           | PRICE         |  |
| 105 Cambridge St                       | Freder            | icksburg       | Undisclosed            | Sale               | 5,410                    | \$650,000     |  |
| Sunflower Dr                           | Sta               | fford          | Primrose Schools       | Lease              | 13,545                   | \$39/SF/YR    |  |
| 1425-1475 Stafford Market Plz Stafford |                   | Planet Fitness | Lease                  | 30,903             | Undisclosed              |               |  |
| 10601-10635 Spotsylvar                 | nia Ave Freder    | icksburg       | I-KIK Taekwondo Academ | y Lease            | 3,500                    | \$12.73/SF/YR |  |

| King George County                                                                    | 1,053,688                                                     | 80,924                                    | 7.7%                                                              | -3,604                            | 3,662                              | \$17.93                                                 |
|---------------------------------------------------------------------------------------|---------------------------------------------------------------|-------------------------------------------|-------------------------------------------------------------------|-----------------------------------|------------------------------------|---------------------------------------------------------|
| Spotsylvania County                                                                   | 8,182,553                                                     | 193,907                                   | 2.4%                                                              | -8,936                            | 21,700                             | \$18.40                                                 |
| Stafford County                                                                       | 5,779,730                                                     | 162,325                                   | 2.8%                                                              | 13,655                            | 49,327                             | \$21.04                                                 |
| REGION TOTALS                                                                         | 21,249,098                                                    | 565,803                                   | 2.7%                                                              | -1,293                            | 110,126                            | \$19.28                                                 |
| RETAIL TRA                                                                            | ANSACTIO                                                      | ONS                                       |                                                                   |                                   |                                    |                                                         |
|                                                                                       |                                                               |                                           |                                                                   |                                   |                                    |                                                         |
| PROPERTY                                                                              | SUBM                                                          | IARKET                                    | TENANT/BUYER                                                      | ТҮРЕ                              | SQUARE<br>FEET                     | PRICE                                                   |
| PROPERTY  105 Cambridge St                                                            |                                                               | IARKET                                    | TENANT/BUYER Undisclosed                                          | TYPE<br>Sale                      |                                    | PRICE<br>\$650,000                                      |
|                                                                                       | Frederi                                                       |                                           |                                                                   |                                   | FEET                               |                                                         |
| 105 Cambridge St                                                                      | Frederi<br>Staf                                               | icksburg                                  | Undisclosed                                                       | Sale                              | <b>FEET</b> 5,410                  | \$650,000                                               |
| 105 Cambridge St<br>Sunflower Dr                                                      | Frederi<br>Staf<br>ket Plz Staf                               | icksburg<br>fford<br>fford                | Undisclosed Primrose Schools                                      | Sale<br>Lease<br>Lease            | 5,410<br>13,545                    | \$650,000<br>\$39/SF/YR                                 |
| 105 Cambridge St<br>Sunflower Dr<br>1425-1475 Stafford Mar                            | Frederi<br>Staf<br>ket Plz Staf<br>sia Ave Frederi            | icksburg<br>fford<br>fford                | Undisclosed Primrose Schools Planet Fitness                       | Sale<br>Lease<br>Lease            | 5,410<br>13,545<br>30,903          | \$650,000<br>\$39/SF/YR<br>Undisclosed                  |
| 105 Cambridge St<br>Sunflower Dr<br>1425-1475 Stafford Mari<br>10601-10635 Spotsylvan | Frederi<br>Staf<br>ket Plz Staf<br>iia Ave Frederi<br>Frederi | icksburg<br>fford<br>fford<br>icksburg I- | Undisclosed Primrose Schools Planet Fitness KIK Taekwondo Academy | Sale<br>Lease<br>Lease<br>y Lease | 5,410<br>13,545<br>30,903<br>3,500 | \$650,000<br>\$39/SF/YR<br>Undisclosed<br>\$12.73/SF/YR |