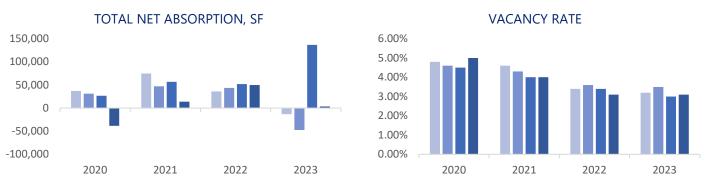

The region had a Net Absorption of 3,590 SF compared to 136,840 SF in the previous quarter. The vacancy rate increased 0.1% in Q4 2023 to 3.1%. There is currently 649,050 SF of vacant space available in the region. There were 4 deliveries during Q4 consisting of 26,688 SF and there is currently 117,345 SF of retail space under construction.