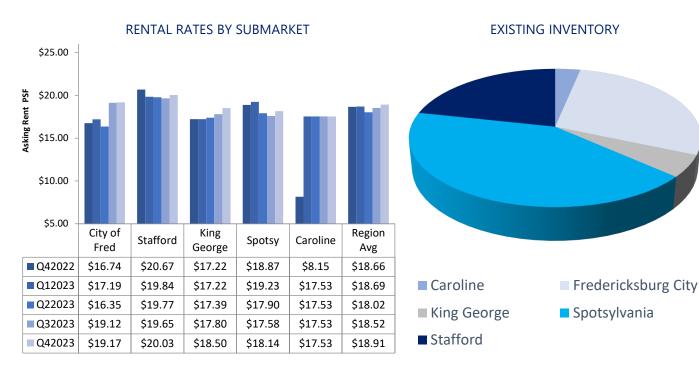

Retail NNN rental rates increased during Q4 with a change of \$0.39 per-square-foot from \$18.52 in Q3 to \$18.91 in Q4 2023. There were 25 leasing deals in Q4 consisting of 65,831 SF. In Q3 2023 there were 27 leasing deals, which consisted of 75,311 SF.

## **ECONOMIC INDICATORS**

|                 |                   |                |                 | Fredericksburg City  Spotsylvania County  Richmond | Caroline Cou             |               |
|-----------------|-------------------|----------------|-----------------|----------------------------------------------------|--------------------------|---------------|
| SUBMARKET       | INVENTORY<br>(SF) | VACANT<br>(SF) | VACANCY<br>RATE | NET<br>ABSORPTION<br>(SF)                          | LEASING<br>ACTIVITY (SF) | GROSS<br>RENT |
| Caroline County | 738,673           | 15,478         | 2.1%            | 0                                                  | 0                        | \$17.53       |
| City of         | 5,498,565         | 211,826        | 3.9%            | 8,131                                              | 20,756                   | \$19.17       |

|                           |                   |                |                 | Richmond                  |                          |               |
|---------------------------|-------------------|----------------|-----------------|---------------------------|--------------------------|---------------|
| SUBMARKET                 | INVENTORY<br>(SF) | VACANT<br>(SF) | VACANCY<br>RATE | NET<br>ABSORPTION<br>(SF) | LEASING<br>ACTIVITY (SF) | GROSS<br>RENT |
| Caroline County           | 738,673           | 15,478         | 2.1%            | 0                         | 0                        | \$17.53       |
| City of<br>Fredericksburg | 5,498,565         | 211,826        | 3.9%            | 8,131                     | 20,756                   | \$19.17       |
| King George County        | 1,044,471         | 77,320         | 7.4%            | -4,386                    | 1,905                    | \$18.50       |
|                           |                   |                |                 |                           |                          |               |

|                           |                   |                |                 | Richmond                  |                          |               |
|---------------------------|-------------------|----------------|-----------------|---------------------------|--------------------------|---------------|
| SUBMARKET                 | INVENTORY<br>(SF) | VACANT<br>(SF) | VACANCY<br>RATE | NET<br>ABSORPTION<br>(SF) | LEASING<br>ACTIVITY (SF) | GROSS<br>RENT |
| Caroline County           | 738,673           | 15,478         | 2.1%            | 0                         | 0                        | \$17.53       |
| City of<br>Fredericksburg | 5,498,565         | 211,826        | 3.9%            | 8,131                     | 20,756                   | \$19.17       |
| King George County        | 1,044,471         | 77,320         | 7.4%            | -4,386                    | 1,905                    | \$18.50       |
| Spotsylvania County       | 8,114,308         | 201,246        | 2.5%            | -8,716                    | 25,089                   | \$18.14       |
| Stafford County           | 5,744,541         | 143,180        | 2.4%            | 8,561                     | 16,891                   | \$20.03       |
| REGION TOTALS             | 21,140,558        | 649,050        | 3.1%            | 3,590                     | 65,831                   | \$18.91       |
| RETAIL TR                 | ANSACTIO          | ONS            |                 |                           |                          |               |
| PROPERTY                  | SUBM              | IARKET         | TENANT/BUYER    | TYPE                      | SQUARE<br>FEET           | PRICE         |
| 10012.6                   | F 1               |                |                 | 6.1                       | 42.057                   | da 450.000    |