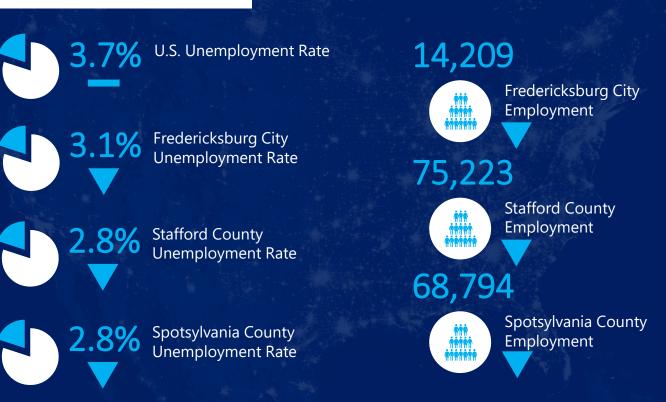

ngs consisting of 21,140,558 SF. In the last 12 months, the region has had 85,965 SF of space delivered.

The region had a Net Absorption of 3,590 SF compared to 136,840 SF in the previous quarter. The vacancy rate increased 0.1% in Q4 2023 to 3.1%. There is currently 649,050 SF of vacant space available in the region. There were 4 deliveries during Q4 consisting of 26,688 SF and there is currently 117,345 SF of retail space under construction.

Retail NNN rental rates increased during Q4 with a change of \$0.39 per-square-foot from \$18.52 in Q3 to \$18.91 in Q4 2023. There were 25 leasing deals in Q4 consisting of 65,831 SF. In Q3 2023 there were 27 leasing deals, which consisted of 75,311 SF.



## **RETAIL ACTIVITY**

## THE NUMBERS FREDERICKSBURG REGION



## **ECONOMIC INDICATORS**





|                 |                   |                |                 | Fredericksburg City  Spotsylvania County  Richmond | Caroline Cou             |               |
|-----------------|-------------------|----------------|-----------------|----------------------------------------------------|--------------------------|---------------|
| SUBMARKET       | INVENTORY<br>(SF) | VACANT<br>(SF) | VACANCY<br>RATE | NET<br>ABSORPTION<br>(SF)                          | LEASING<br>ACTIVITY (SF) | GROSS<br>RENT |
| Caroline County | 738,673           | 15,478         | 2.1%            | 0                                                  | 0                        | \$17.53       |
| City of         | 5,498,565         | 211,826        | 3.9%            | 8,131