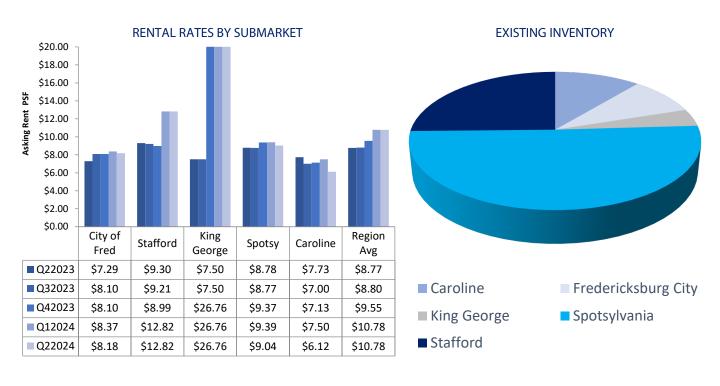

Industrial rental rates decreased during Q2 with a change of \$0.11 per-square-foot from \$10.78 in Q1 2024 to \$10.67 in Q2 2024. There were 20 leasing deals in Q2 consisting of 204,096 SF. In Q1 2024 there were 17 leasing deals, which consisted of 134,583 SF.

## INDUSTRIAL ACTIVITY

|                           |                   |                |                 | Spotsylvania County  Richmond | Caroline Coun            | ty          |
|---------------------------|-------------------|----------------|-----------------|-------------------------------|--------------------------|-------------|
| SUBMARKET                 | INVENTORY<br>(SF) | VACANT<br>(SF) | VACANCY<br>RATE | NET ABSORPTION<br>(SF)        | LEASING ACTIVITY<br>(SF) | NNN<br>RENT |
| Caroline County           | 3,236,620         | 380,900        | 11.8%           | -47,040                       | 0                        | \$6.12      |
| City of<br>Fredericksburg | 1,386,207         | 0              | 0%              | -500                          | 0                        | \$8.18      |
| King George County        | 562,571           | 0              | 0%              | 0                             | 0                        | \$26.76     |

| Stafford County | 7,012,764  | 709,291   |
|-----------------|------------|-----------|
| REGION TOTALS   | 18,957,450 | 1,437,451 |
| INICIICETOLA    | LTDANICA   | CTIONIC   |

7,088,288

Spotsylvania County