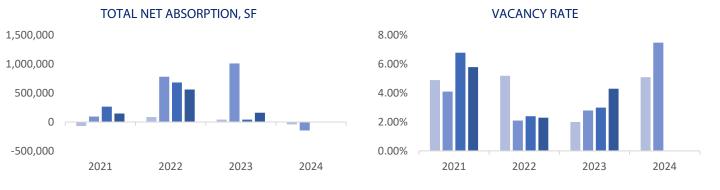

THE NUMBERS

The region had Net Absorption of -148,030 SF compared to -42,718 SF in the previous quarter. The vacancy rate increased in Q2, from 5.1% in Q1 2024 to 7.5% in Q2 2024. There is currently 1,437,451 SF of vacant space available in the region. There was 2 deliveries in Q2 2024 consisting of 329,000 SF and there are currently 2 buildings under construction consisting of 544,456 SF.

Industrial rental rates decreased during Q2 with a change of \$0.11 per-square-foot from \$10.78 in Q1 2024 to \$10.67 in Q2 2024. There were 20 leasing deals in Q2 consisting of 204,096 SF. In Q1 2024 there were 17 leasing deals, which consisted of 134,583 SF.