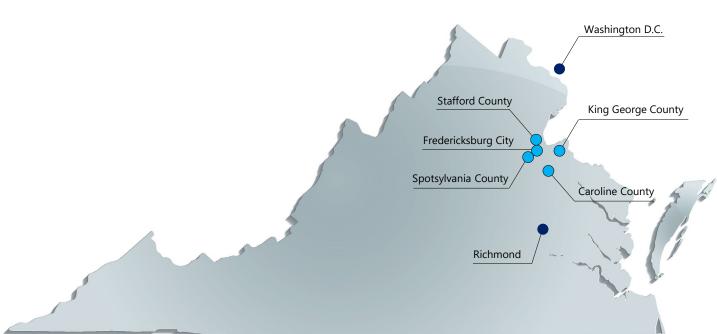

#### THE OVERVIEW

544,456 SF UNDER CONSTRUCTION IN Q2 2024 The Fredericksburg Region, consisting of Caroline County, Fredericksburg City, King George County, Spotsylvania County, and Stafford County, currently has an inventory of 513 industrial buildings consisting of 19,286,450 SF. In the last 12 months, the region has had 1,154,736 SF of space delivered.

## INDUSTRIAL ACTIVITY

|                           |                   |                |                 | Spotsylvania County  Richmond | Caroline Coun            | ty          |
|---------------------------|-------------------|----------------|-----------------|-------------------------------|--------------------------|-------------|
| SUBMARKET                 | INVENTORY<br>(SF) | VACANT<br>(SF) | VACANCY<br>RATE | NET ABSORPTION<br>(SF)        | LEASING ACTIVITY<br>(SF) | NNN<br>RENT |
| Caroline County           | 3,236,620         | 380,900        | 11.8%           | -47,040                       | 0                        | \$6.12      |
| City of<br>Fredericksburg | 1,386,207         | 0              | 0%              | -500                          | 0                        | \$8.18      |
| King George County        | 562,571           | 0              | 0%              | 0                             | 0                        | \$26.76     |

| Stafford County | 7,012,764  | 709,291   |
|-----------------|------------|-----------|
| REGION TOTALS   | 18,957,450 | 1,437,451 |
| INICIICETOLA    | LTDANICA   | CTIONIC   |

7,088,288

Spotsylvania County