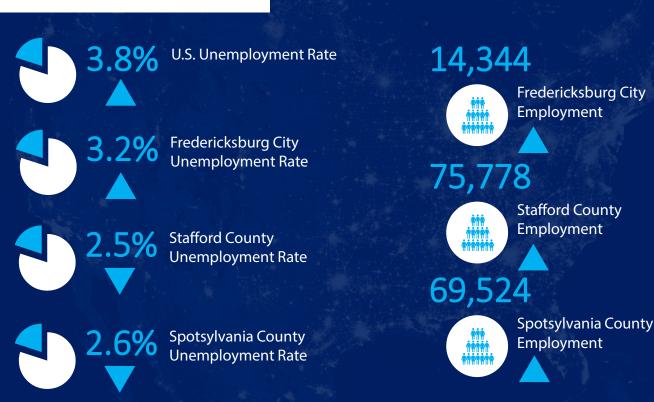

In the last 12 months, the region has had 1,154,736 SF of space delivered.

THE NUMBERS

The region had Net Absorption of -148,030 SF compared to -42,718 SF in the previous quarter. The vacancy rate increased in Q2, from 5.1% in Q1 2024 to 7.5% in Q2 2024. There is currently 1,437,451 SF of vacant space available in the region. There was 2 deliveries in Q2 2024 consisting of 329,000 SF and there are currently 2 buildings under construction consisting of 544,456 SF.

Industrial rental rates decreased during Q2 with a change of \$0.11 per-square-foot from \$10.78 in Q1 2024 to \$10.67 in Q2 2024. There were 20 leasing deals in Q2 consisting of 204,096 SF. In Q1 2024 there were 17 leasing deals, which consisted of 134,583 SF.



### **INDUSTRIAL ACTIVITY**





#### **ECONOMIC INDICATORS**



## INDUSTRIAL ACTIVITY





|                           |                   |                |                 | Spotsylvania County  Richmond | Caroline Coun            | ty          |
|---------------------------|-------------------|----------------|-----------------|-------------------------------|--------------------------|-------------|
| SUBMARKET                 | INVENTORY<br>(SF) | VACANT<br>(SF) | VACANCY<br>RATE | NET ABSORPTION<br>(SF)        | LEASING ACTIVITY<br>(SF) | NNN<br>RENT |
| Caroline County           | 3,236,620         | 380,900        | 11.8%           | -47,040                       | 0                        | \$6.12      |
| City of<br>Fredericksburg | 1,386,207         | 0              | 0%              | -500                          | 0