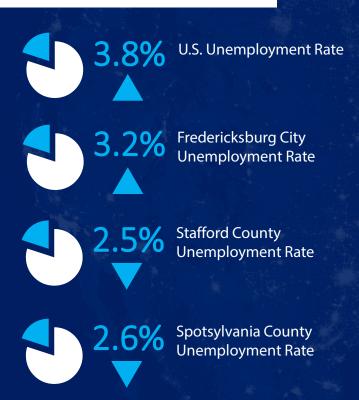

# INDUSTRIAL MARKETVANTAGEPOINT



## **INDUSTRIAL ACTIVITY**





### **INDUSTRIAL ACTIVITY**





#### **ECONOMIC INDICATORS**





# **INDUSTRIAL ACTIVITY**

#### MARKET STATISTICS FREDERICKSBURG REGION



|                           |                   |                |                 | Spotsylvania County  Richmond | Caroline Coun            | ty          |
|---------------------------|-------------------|----------------|-----------------|-------------------------------|--------------------------|-------------|
| SUBMARKET                 | INVENTORY<br>(SF) | VACANT<br>(SF) | VACANCY<br>RATE | NET ABSORPTION<br>(SF)        | LEASING ACTIVITY<br>(SF) | NNN<br>RENT |
| Caroline County           | 3,236,620         | 389,000        | 11.9%           | 5,800                         | 0                        | \$7.73      |
| City of<br>Fredericksburg | 1,386,207         | 40,980         | 3.0%            | -40,