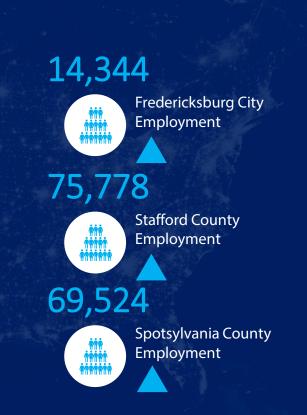

# INDUSTRIAL MARKETVANTAGEPOINT



## **INDUSTRIAL ACTIVITY**





### **INDUSTRIAL ACTIVITY**





#### **ECONOMIC INDICATORS**





# **INDUSTRIAL ACTIVITY**

#### MARKET STATISTICS FREDERICKSBURG REGION



|                           |                   |                |                 | Spotsylvania County  Richmond | Caroline Coun            | ty          |
|---------------------------|-------------------|----------------|-----------------|-------------------------------|--------------------------|-------------|
| SUBMARKET                 | INVENTORY<br>(SF) | VACANT<br>(SF) | VACANCY<br>RATE | NET ABSORPTION<br>(SF)        | LEASING ACTIVITY<br>(SF) | NNN<br>RENT |
| Caroline County           | 3,236,620         | 389,000        | 11.9%           | 5,800                         | 0                        | \$7.73      |
| City of<br>Fredericksburg | 1,386,207         | 40,980         | 3.0%            | -40,48