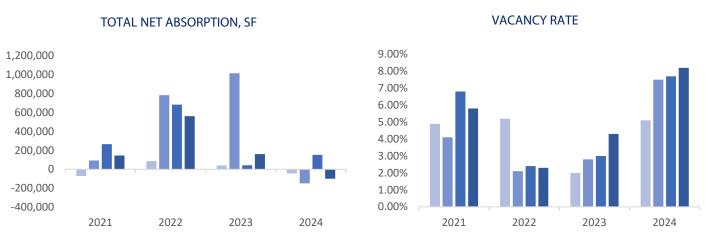

#### MARKET STATISTICS FREDERICKSBURG REGION

|                           |                   |                |                 | Spotsylvania County  Richmond | Caroline Coun            | ty          |
|---------------------------|-------------------|----------------|-----------------|-------------------------------|--------------------------|-------------|
| SUBMARKET                 | INVENTORY<br>(SF) | VACANT<br>(SF) | VACANCY<br>RATE | NET ABSORPTION<br>(SF)        | LEASING ACTIVITY<br>(SF) | NNN<br>RENT |
| Caroline County           | 3,236,620         | 389,000        | 11.9%           | 5,800                         | 0                        | \$7.73      |
| City of<br>Fredericksburg | 1,386,207         | 40,980         | 3.0%            | -40,480                       | 0                        | \$8.85      |
|                           |                   |                |                 |                               |                          |             |

Sale

Sale

Lease

Lease

Lease

Lease

Lease

| Stafford County | 7,232,220  | 842,883  |
|-----------------|------------|----------|
| REGION TOTALS   | 19,505,906 | 1,602,47 |
| INDUSTRIA       | LTRANSAG   | CTIONS   |