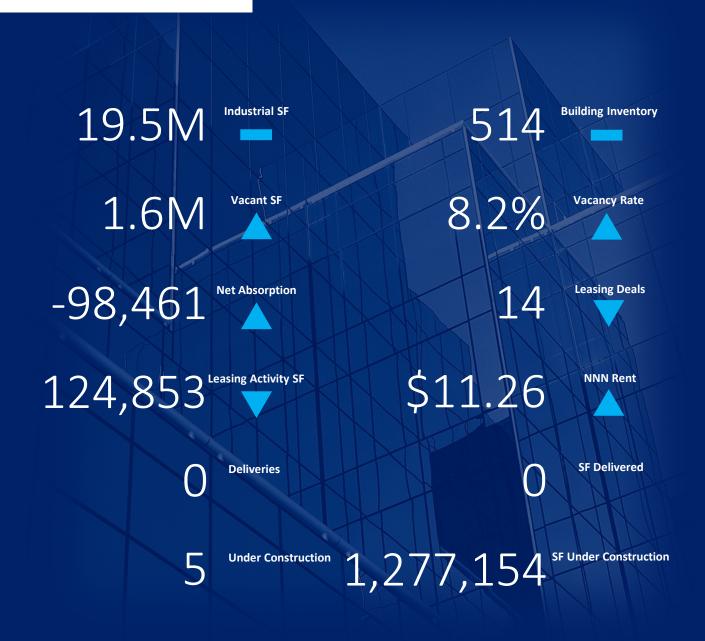

#### MARKET STATISTICS FREDERICKSBURG REGION

|                           |                   |                |                 | Spotsylvania County  Richmond | Caroline Coun            | ty          |
|---------------------------|-------------------|----------------|-----------------|-------------------------------|--------------------------|-------------|
| SUBMARKET                 | INVENTORY<br>(SF) | VACANT<br>(SF) | VACANCY<br>RATE | NET ABSORPTION<br>(SF)        | LEASING ACTIVITY<br>(SF) | NNN<br>RENT |
| Caroline County           | 3,236,620         | 389,000        | 11.9%           | 5,800                         | 0                        | \$7.73      |
| City of<br>Fredericksburg | 1,386,207         | 40,980         | 3.0%            | -40,480                       | 0                        | \$8.85      |
|                           |                   |                |                 |                               |                          |             |

Sale

Sale

Lease

Lease

Lease

Lease

Lease

| Stafford County | 7,232,220  | 842,883  |
|-----------------|------------|----------|
| REGION TOTALS   | 19,505,906 | 1,602,47 |
| INDUSTRIA       | LTRANSAG   | CTIONS   |

562,571

7,088,288

King George County

Spotsylvania County

**PROPERTY** 

23328 Business Center Ct

4901-4919 Commerce Dr

4962-4978 Commerce Dr

101,107

23,746

124,853

**SQUARE FEET** 

1,200

1,500

1,925

\$26.76

\$9.65

\$13.07

\$11.26

PRICE

\$12/SF/YR

\$9.60/SF/YR

\$13/SF/YR