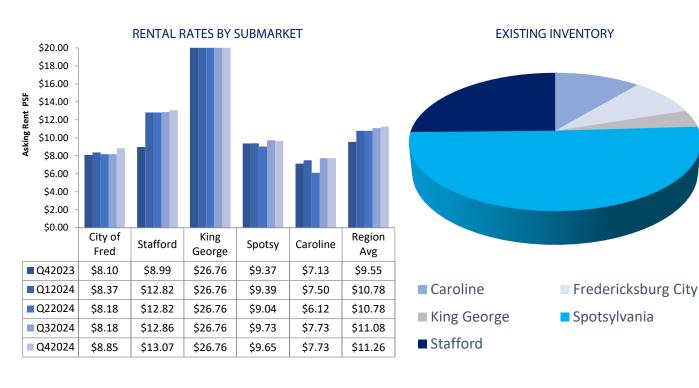

#### MARKET STATISTICS FREDERICKSBURG REGION

|                           |                   |                |                 | Spotsylvania County  Richmond | Caroline Coun            | ty          |
|---------------------------|-------------------|----------------|-----------------|-------------------------------|--------------------------|-------------|
| SUBMARKET                 | INVENTORY<br>(SF) | VACANT<br>(SF) | VACANCY<br>RATE | NET ABSORPTION<br>(SF)        | LEASING ACTIVITY<br>(SF) | NNN<br>RENT |
| Caroline County           | 3,236,620         | 389,000        | 11.9%           | 5,800                         | 0                        | \$7.73      |
| City of<br>Fredericksburg | 1,386,207         | 40,980         | 3.0%            | -40,480                       | 0                        | \$8.85      |
|                           |                   |                |                 |                               |                          |             |

101,107

23,746

124,853

**SQUARE FEET** 

1,200

1,500

1,925

\$26.76

\$9.65

\$13.07

\$11.26

PRICE

\$12/SF/YR

\$9.60/SF/YR

\$13/SF/YR