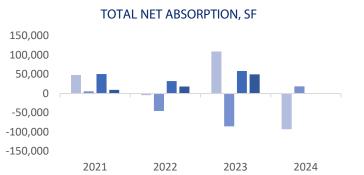

The region had a Net Absorption of 18,534 SF compared to -92,731 SF in the previous quarter. The vacancy rate decreased in Q2 2024 to 6.3%. There is currently 693,710 SF of vacant space available in the region. There were no deliveries during this quarter and currently 1 building under construction consisting of 2,408 SF.