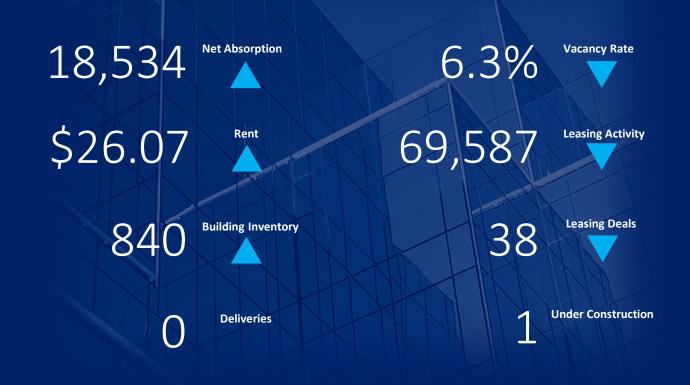

#### THE OVERVIEW

The Fredericksburg Region, consisting of Caroline County, Fredericksburg City, King George County, Spotsylvania County, and Stafford County, currently has an inventory of 840 buildings consisting of 11,053,486 SF. In the last 12 months, the region has had 0 SF delivered.

The region had a Net Absorption of 18,534 SF compared to -92,731 SF in the previous quarter. The vacancy rate decreased in Q2 2024 to 6.3%. There is currently 693,710 SF of vacant space available in the region. There were no deliveries during this quarter and currently 1 building under construction consisting of 2,408 SF.

Office gross rental rates increased during Q2 2024 with a change of \$0.65 per-square-foot from \$25.42 in Q1 2024 to \$26.07 in Q2 2024. There were 38 leasing deals in Q2 2024 consisting of 69,587 SF. In Q1 2024 there were 45 leasing deals, which consisted of 158,109 SF.