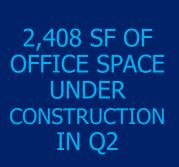

The region had a Net Absorption of 18,534 SF compared to -92,731 SF in the previous quarter. The vacancy rate decreased in Q2 2024 to 6.3%. There is currently 693,710 SF of vacant space available in the region. There were no deliveries during this quarter and currently 1 building under construction consisting of 2,408 SF.