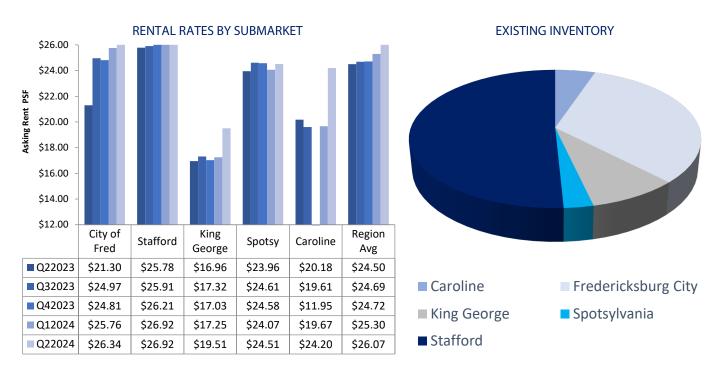

#### MARKET STATISTICS FREDERICKSBURG REGION

| SUBMARKET                 | INVENTORY<br>(SF) | VACANT<br>(SF) | VACANCY<br>RATE | NET ABSORPTION<br>(SF) | LEASING ACTIVITY<br>(SF) | GROSS<br>RENT |
|---------------------------|-------------------|----------------|-----------------|------------------------|--------------------------|---------------|
| Caroline County           | 496,969           | 1,760          | 0.4%            | -1,660                 | 0                        | \$24.20       |
| City of<br>Fredericksburg | 2,958,550         | 152,204        | 5.1%            | -19,873                | 19,469                   | \$26.34       |
| King George County        | 754,342           | 42,978         | 5.7%            | 10,568                 | 0                        | \$19.51       |
| Spotsylvania County       | 2,543,511         | 127,643        | 5.0%            | 1,766                  | 36,907                   | \$24.51       |
| Stafford County           | 4,300,114         | 369,125        | 8.6%            | 26,073                 | 13,211                   | \$26.92       |
| REGION TOTALS             | 11,053,486        | 693,710        | 6.3%            | 18,534                 | 69,587                   | \$26.07       |