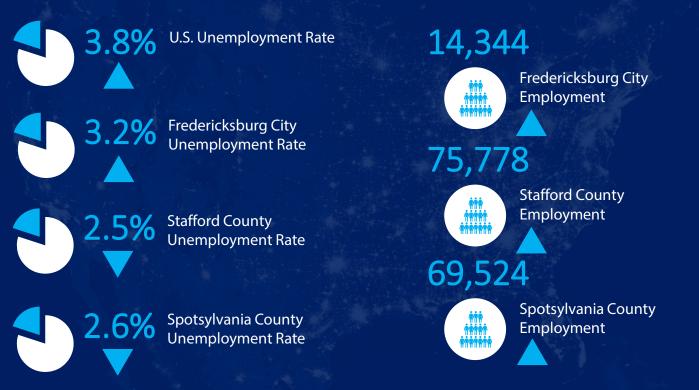

### ECONOMIC INDICATORS

Source: BLS, YCharts | Figures reflect the most recent monthly statistics. Arrows indicate increase or decrease since the previous month.