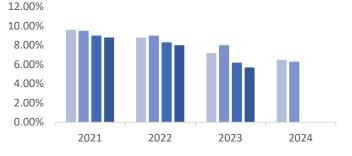

The region had a Net Absorption of 18,534 SF compared to -92,731 SF in the previous quarter. The vacancy rate decreased in Q2 2024 to 6.3%. There is currently 693,710 SF of vacant space available in the region. There were no deliveries during this quarter and currently 1 building under construction consisting of 2,408 SF.