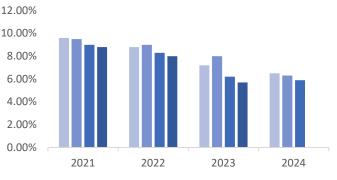

### THE NUMBERS

VACANCY RATE

#### MARKET STATISTICS FREDERICKSBURG REGION

| SUBMARKET                 | INVENTORY<br>(SF) | VACANT<br>(SF) | VACANCY<br>RATE | NET ABSORPTION<br>(SF) | LEASING ACTIVITY<br>(SF) | GROSS<br>RENT |
|---------------------------|-------------------|----------------|-----------------|------------------------|--------------------------|---------------|
| Caroline County           | 496,969           | 1,760          | 0.4%            | 0                      | 0                        | \$24.25       |
| City of<br>Fredericksburg | 2,958,550         | 115,514        | 3.9%            | -36,690                | 17,437                   | \$26.69       |
| King George County        | 754,342           | 42,978         | 5.7%            | 0                      | 0                        | \$28.95       |
| Spotsylvania County       | 2,543,511         | 124,358        | 4.9%            | 3,285                  | 21,732                   | \$24.48       |
| Stafford County           | 4,300,114         | 369,368        | 8.6%            | -243                   | 11,970                   | \$26.95       |
| REGION TOTALS             | 11,053,486        | 653,978        | 5.9%            | 39,732                 | 51,227                   | \$26.37       |