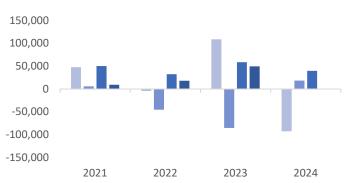

#### MARKET STATISTICS FREDERICKSBURG REGION

| SUBMARKET                 | INVENTORY<br>(SF) | VACANT<br>(SF) | VACANCY<br>RATE | NET ABSORPTION<br>(SF) | LEASING ACTIVITY<br>(SF) | GROSS<br>RENT |
|---------------------------|-------------------|----------------|-----------------|------------------------|--------------------------|---------------|
| Caroline County           | 496,969           | 1,760          | 0.4%            | 0                      | 0                        | \$24.25       |
| City of<br>Fredericksburg | 2,958,550         | 115,514        | 3.9%            | -36,690                | 17,437                   | \$26.69       |
| King George County        | 754,342           | 42,978         | 5.7%            | 0                      | 0                        | \$28.95       |
| Spotsylvania County       | 2,543,511         | 124,358        | 4.9%            | 3,285                  | 21,732                   | \$24.48       |
| Stafford County           | 4,300,114         | 369,368        | 8.6%            | -243                   | 11,970                   | \$26.95       |
| REGION TOTALS             | 11,053,486        | 653,978        | 5.9%            | 39,732                 | 51,227                   | \$26.37       |