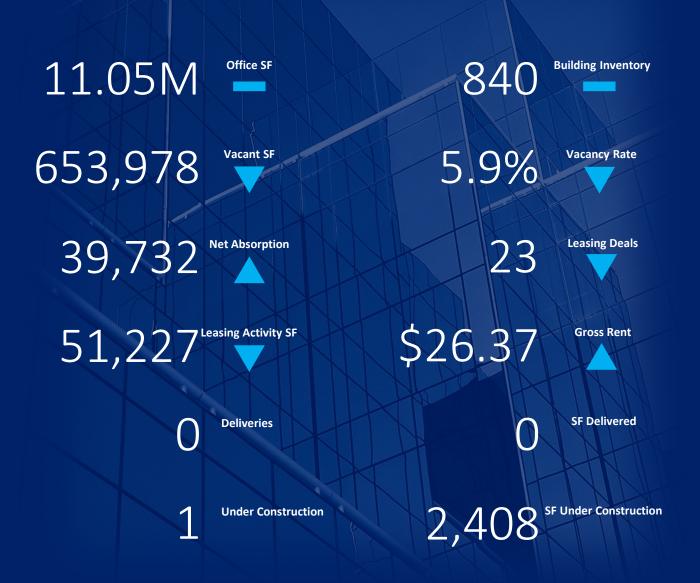

### THE NUMBERS

VACANCY RATE

## THE NUMBERS

#### MARKET STATISTICS FREDERICKSBURG REGION

| SUBMARKET                 | INVENTORY<br>(SF) | VACANT<br>(SF) | VACANCY<br>RATE | NET ABSORPTION<br>(SF) | LEASING ACTIVITY<br>(SF) | GROSS<br>RENT |
|---------------------------|-------------------|----------------|-----------------|------------------------|--------------------------|---------------|
| Caroline County           | 496,969           | 1,760          | 0.4%            | 0                      | 0                        | \$24.25       |
| City of<br>Fredericksburg | 2,958,550         | 115,514        | 3.9%            | -36,690                | 17,437                   | \$26.69       |
| King George County        | 754,342           | 42,978         | 5.7%            | 0                      | 0                        | \$28.95       |
| Spotsylvania County       | 2,543,511         | 124,358        | 4.9%            | 3,285                  | 21,732                   | \$24.48       |
| Stafford County           | 4,300,114         | 369,368        | 8.6%            | -243                   | 11,970                   | \$26.95       |
| REGION TOTALS             | 11,053,486        | 653,978        | 5.9%            | 39,732                 | 51,227                   | \$26.37       |