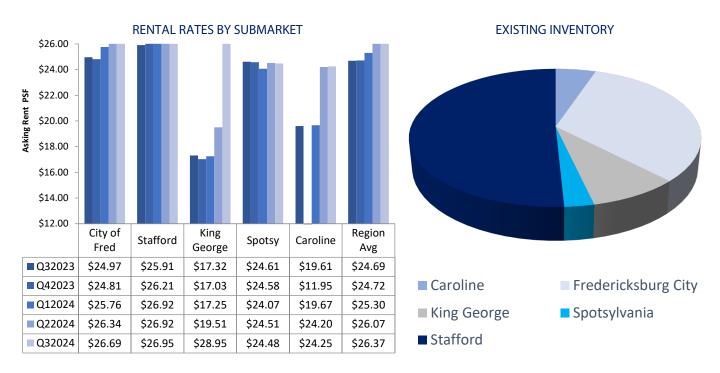

#### MARKET STATISTICS FREDERICKSBURG REGION

| SUBMARKET                 | INVENTORY<br>(SF) | VACANT<br>(SF) | VACANCY<br>RATE | NET ABSORPTION<br>(SF) | LEASING ACTIVITY<br>(SF) | GROSS<br>RENT |
|---------------------------|-------------------|----------------|-----------------|------------------------|--------------------------|---------------|
| Caroline County           | 496,969           | 1,760          | 0.4%            | 0                      | 0                        | \$24.25       |
| City of<br>Fredericksburg | 2,958,550         | 115,514        | 3.9%            | -36,690                | 17,437                   | \$26.69       |
| King George County        | 754,342           | 42,978         | 5.7%            | 0                      | 0                        | \$28.95       |
| Spotsylvania County       | 2,543,511         | 124,358        | 4.9%            | 3,285                  | 21,732                   | \$24.48       |
| Stafford County           | 4,300,114         | 369,368        | 8.6%            | -243                   | 11,970                   | \$26.95       |
| REGION TOTALS             | 11,053,486        | 653,978        | 5.9%            | 39,732                 | 51,227                   | \$26.37       |