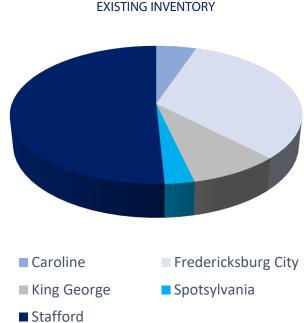

|                           |                   |                |                 | Richmond               |                          |               |
|---------------------------|-------------------|----------------|-----------------|------------------------|--------------------------|---------------|
| SUBMARKET                 | INVENTORY<br>(SF) | VACANT<br>(SF) | VACANCY<br>RATE | NET ABSORPTION<br>(SF) | LEASING ACTIVITY<br>(SF) | GROSS<br>RENT |
| Caroline County           | 496,969           | 6,560          | 1.3%            | -4,800                 | 4,252                    | \$23.78       |
| City of<br>Fredericksburg | 2,958,550         | 137,939        | 4.7%            | -22,425                | 17,437                   | \$26.33       |
|                           |                   |                |                 |                        |                          |               |

| SUBMARKET                 | INVENTORY<br>(SF) | VACANT<br>(SF) | VACANCY<br>RATE | NET ABSORPTION<br>(SF) | LEASING ACTIVITY<br>(SF) | GROSS<br>RENT |  |  |
|---------------------------|-------------------|----------------|-----------------|------------------------|--------------------------|---------------|--|--|
| Caroline County           | 496,969           | 6,560          | 1.3%            | -4,800                 | 4,252                    | \$23.78       |  |  |
| City of<br>Fredericksburg | 2,958,550         | 137,939        | 4.7%            | -22,425                | 17,437                   | \$26.33       |  |  |
| King George County        | 754,342           | 52,615         | 7.0%            | -9,637                 | 3,506                    | \$33.93       |  |  |
| Spotsylvania County       | 2,543,511         | 123,170        | 4.8%            | 1,188                  | 10,923                   | \$24.65       |  |  |
| Stafford County           | 4 300 114         | 354 485        | 8.7%            | 15 183                 | 54 837                   | \$27.18       |  |  |

| Stafford County                            | 4,300,114              | 354,485               | 8.2%                                        | 15,183          | 54,837          | \$27.18                    |
|--------------------------------------------|------------------------|-----------------------|---------------------------------------------|-----------------|-----------------|----------------------------|
| REGION TOTALS                              | 11,053,486             | 674,469               | 6.1%                                        | -20,491         | 90,955          | \$23.87                    |
| OFFICE TRAN                                | NSACTIONS              |                       |                                             |                 |                 |                            |
| PROPERTY                                   | SUBMAR                 | KET                   | TENANT/BUYER                                | TYPE            | SQUARE FEET     | PRICE                      |
|                                            |                        |                       |                                             |                 |                 |                            |
| 479 Garrisonville Rd                       | Staffor                | d                     | Undisclosed                                 | Sale            | 8,307           | \$4,740,000                |
| 479 Garrisonville Rd<br>606-608 William St | Staffor<br>Fredericks  | -                     | Undisclosed Coins For Anything              | Sale<br>Sale    | 8,307<br>4,621  | \$4,740,000<br>\$2,000,000 |
|                                            |                        | burg                  |                                             | Sale            | ,               | . , ,                      |
| 606-608 William St                         | Fredericks<br>King Geo | burg<br>rge Mary      | Coins For Anything                          | Sale            | 4,621           | \$2,000,000                |
| 606-608 William St<br>7851 Dolley's Ct     | Fredericks<br>King Geo | burg<br>rge Mary<br>d | Coins For Anything<br>y Washington Healthca | Sale<br>re Sale | 4,621<br>10,816 | \$2,000,000<br>\$1,300,000 |