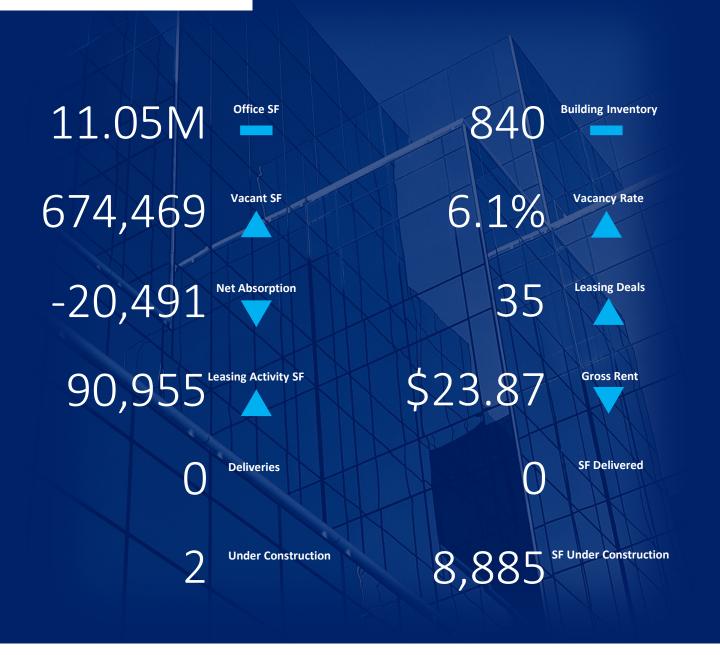

| Stafford County                            | 4,300,114              | 354,485               | 8.2%                                        | 15,183          | 54,837          | \$27.18                    |
|--------------------------------------------|------------------------|-----------------------|---------------------------------------------|-----------------|-----------------|----------------------------|
| REGION TOTALS                              | 11,053,486             | 674,469               | 6.1%                                        | -20,491         | 90,955          | \$23.87                    |
| OFFICE TRAN                                | NSACTIONS              |                       |                                             |                 |                 |                            |
| PROPERTY                                   | SUBMAR                 | KET                   | TENANT/BUYER                                | TYPE            | SQUARE FEET     | PRICE                      |
|                                            |                        |                       |                                             |                 |                 |                            |
| 479 Garrisonville Rd                       | Staffor                | d                     | Undisclosed                                 | Sale            | 8,307           | \$4,740,000                |
| 479 Garrisonville Rd<br>606-608 William St | Staffor<br>Fredericks  | -                     | Undisclosed Coins For Anything              | Sale<br>Sale    | 8,307<br>4,621  | \$4,740,000<br>\$2,000,000 |
|                                            |                        | burg                  |                                             | Sale            | ,               | . , ,                      |
| 606-608 William St                         | Fredericks<br>King Geo | burg<br>rge Mary      | Coins For Anything                          | Sale            | 4,621           | \$2,000,000                |
| 606-608 William St<br>7851 Dolley's Ct     | Fredericks<br>King Geo | burg<br>rge Mary<br>d | Coins For Anything<br>y Washington Healthca | Sale<br>re Sale | 4,621<br>10,816 | \$2,000,000<br>\$1,300,000 |