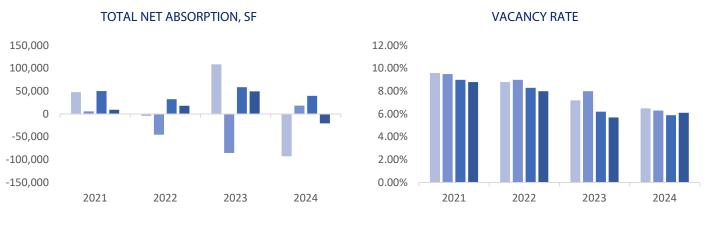

| Stafford County                            | 4,300,114              | 354,485               | 8.2%                                        | 15,183          | 54,837          | \$27.18                    |
|--------------------------------------------|------------------------|-----------------------|---------------------------------------------|-----------------|-----------------|----------------------------|
| REGION TOTALS                              | 11,053,486             | 674,469               | 6.1%                                        | -20,491         | 90,955          | \$23.87                    |
| OFFICE TRAN                                | NSACTIONS              |                       |                                             |                 |                 |                            |
| PROPERTY                                   | SUBMAR                 | KET                   | TENANT/BUYER                                | TYPE            | SQUARE FEET     | PRICE                      |
|                                            |                        |                       |                                             |                 |                 |                            |
| 479 Garrisonville Rd                       | Staffor                | d                     | Undisclosed                                 | Sale            | 8,307           | \$4,740,000                |
| 479 Garrisonville Rd<br>606-608 William St | Staffor<br>Fredericks  | -                     | Undisclosed Coins For Anything              | Sale<br>Sale    | 8,307<br>4,621  | \$4,740,000<br>\$2,000,000 |
|                                            |                        | burg                  |                                             | Sale            | ,               | . , ,                      |
| 606-608 William St                         | Fredericks<br>King Geo | burg<br>rge Mary      | Coins For Anything                          | Sale            | 4,621           | \$2,000,000                |
| 606-608 William St<br>7851 Dolley's Ct     | Fredericks<br>King Geo | burg<br>rge Mary<br>d | Coins For Anything<br>y Washington Healthca | Sale<br>re Sale | 4,621<br>10,816 | \$2,000,000<br>\$1,300,000 |