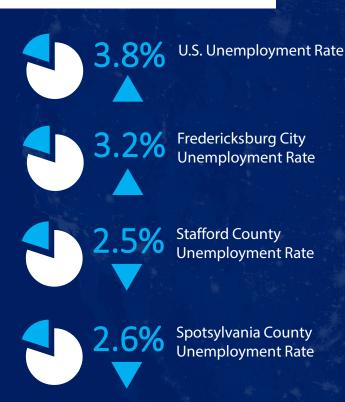

COLDWELL BANKER COMMERCIAL





## **OFFICE ACTIVITY**







## **ECONOMIC INDICATORS**





## OFFICE ACTIVITY

100 Riverside Pky

10709 Spotsylvania Ave



\$19.50/SF/YR

\$15.50/SF/YR

2,013

1,924

Lease



|                           |                   |                |                 | Richmond               |                          |               |
|---------------------------|-------------------|----------------|-----------------|------------------------|--------------------------|---------------|
| SUBMARKET                 | INVENTORY<br>(SF) | VACANT<br>(SF) | VACANCY<br>RATE | NET ABSORPTION<br>(SF) | LEASING ACTIVITY<br>(SF) | GROSS<br>RENT |
| Caroline County           | 496,969           | 6,560          | 1.3%            | -4,800                 | 4,252                    | \$23.78       |
| City of<br>Fredericksburg | 2,958,550         | 137,939        |