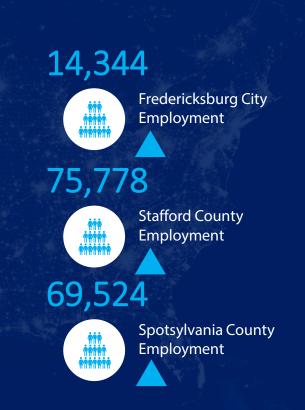

COLDWELL BANKER COMMERCIAL





## **OFFICE ACTIVITY**







## **ECONOMIC INDICATORS**





## OFFICE ACTIVITY

100 Riverside Pky

10709 Spotsylvania Ave



\$19.50/SF/YR

\$15.50/SF/YR

2,013

1,924

Lease



|                           |                   |                |                 | Richmond               |                          |               |
|---------------------------|-------------------|----------------|-----------------|------------------------|--------------------------|---------------|
| SUBMARKET                 | INVENTORY<br>(SF) | VACANT<br>(SF) | VACANCY<br>RATE | NET ABSORPTION<br>(SF) | LEASING ACTIVITY<br>(SF) | GROSS<br>RENT |
| Caroline County           | 496,969           | 6,560          | 1.3%            | -4,800                 | 4,252                    | \$23.78       |
| City of<br>Fredericksburg | 2,958,550         | 137,939        | 4