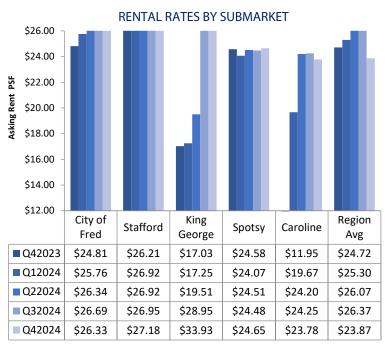

|                           |                   |                |                 | Richmond               |                          |               |
|---------------------------|-------------------|----------------|-----------------|------------------------|--------------------------|---------------|
| SUBMARKET                 | INVENTORY<br>(SF) | VACANT<br>(SF) | VACANCY<br>RATE | NET ABSORPTION<br>(SF) | LEASING ACTIVITY<br>(SF) | GROSS<br>RENT |
| Caroline County           | 496,969           | 6,560          | 1.3%            | -4,800                 | 4,252                    | \$23.78       |
| City of<br>Fredericksburg | 2,958,550         | 137,939        | 4.7%            | -22,425                | 17,437                   | \$26.33       |
|                           |                   |                |                 |                        |                          |               |

| SUBMARKET                 | INVENTORY<br>(SF) | VACANT<br>(SF) | VACANCY<br>RATE | NET ABSORPTION<br>(SF) | LEASING ACTIVITY<br>(SF) | GROSS<br>RENT |  |  |
|---------------------------|-------------------|----------------|-----------------|------------------------|--------------------------|---------------|--|--|
| Caroline County           | 496,969           | 6,560          | 1.3%            | -4,800                 | 4,252                    | \$23.78       |  |  |
| City of<br>Fredericksburg | 2,958,550         | 137,939        | 4.7%            | -22,425                | 17,437                   | \$26.33       |  |  |
| King George County        | 754,342           | 52,615         | 7.0%            | -9,637                 | 3,506                    | \$33.93       |  |  |
| Spotsylvania County       | 2,543,511         | 123,170        | 4.8%            | 1,188                  | 10,923                   | \$24.65       |  |  |
| Stafford County           | 4 300 114         | 354 485        | 8.7%            | 15 183                 | 54 837                   | \$27.18       |  |  |

| Stafford County                            | 4,300,114              | 354,485               | 8.2%                                        | 15,183          | 54,837          | \$27.18                    |
|--------------------------------------------|------------------------|-----------------------|---------------------------------------------|-----------------|-----------------|----------------------------|
| REGION TOTALS                              | 11,053,486             | 674,469               | 6.1%                                        | -20,491         | 90,955          | \$23.87                    |
| OFFICE TRAN                                | NSACTIONS              |                       |                                             |                 |                 |                            |
| PROPERTY                                   | SUBMAR                 | KET                   | TENANT/BUYER                                | TYPE            | SQUARE FEET     | PRICE                      |
|                                            |                        |                       |                                             |                 |                 |                            |
| 479 Garrisonville Rd                       | Staffor                | d                     | Undisclosed                                 | Sale            | 8,307           | \$4,740,000                |
| 479 Garrisonville Rd<br>606-608 William St | Staffor<br>Fredericks  | -                     | Undisclosed Coins For Anything              | Sale<br>Sale    | 8,307<br>4,621  | \$4,740,000<br>\$2,000,000 |
|                                            |                        | burg                  |                                             | Sale            | ,               | . , ,                      |
| 606-608 William St                         | Fredericks<br>King Geo | burg<br>rge Mary      | Coins For Anything                          | Sale            | 4,621           | \$2,000,000                |
| 606-608 William St<br>7851 Dolley's Ct     | Fredericks<br>King Geo | burg<br>rge Mary<br>d | Coins For Anything<br>y Washington Healthca | Sale<br>re Sale | 4,621<br>10,816 | \$2,000,000<br>\$1,300,000 |