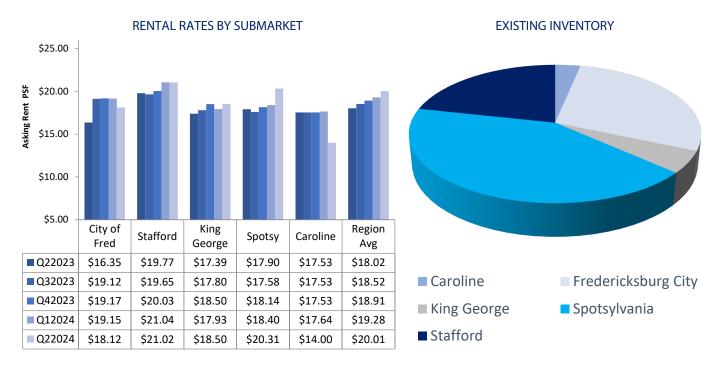

Retail NNN rental rates increased during Q2 with a change of \$0.73 per-square-foot from \$19.28 in Q1 to \$20.01 in Q2 2024. There were 28 leasing deals in Q2 consisting of 177,664 SF. In Q1 2024 there were 33 leasing deals, which consisted of 89,927 SF.

#### MARKET STATISTICS FREDERICKSBURG REGION

| SUBMARKET                 | INVENTORY<br>(SF) | VACANT<br>(SF) | VACANCY<br>RATE | NET ABSORPTION<br>(SF) | LEASING ACTIVITY<br>(SF) | GROSS<br>RENT |
|---------------------------|-------------------|----------------|-----------------|------------------------|--------------------------|---------------|
| Caroline County           | 798,869           | 5,325          | 0.7%            | -600                   | 1,200                    | \$14.00       |
| City of<br>Fredericksburg | 5,482,160         | 123,529        | 2.3%            | 393                    | 39,446                   | \$18.12       |
| King George County        | 1,108,543         | 72,998         | 6.6%            | 9,926                  | 5,826                    | \$18.50       |
| Spotsylvania County       | 8,258,215         | 201,333        | 2.4%            | -5,826                 | 60,151                   | \$20.31       |
| Stafford County           | 5,900,283         | 180,943        | 3.1%            | 11,613                 | 71,041                   | \$21.02       |
| REGION TOTALS             | 21,548,070        | 584,128        | 2.7%            | 15,506                 | 177,664                  | \$20.01       |