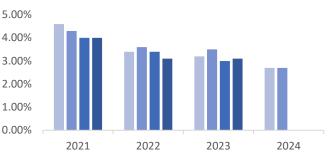

The region had a Net Absorption of 15,506 SF compared to -1,293 SF in the previous quarter. The vacancy rate increased to 2.7%. There is currently 574,578 SF of vacant space available in the region. There were 2 deliveries during Q2 consisting of 26,610 SF and there is currently 127,032 SF of retail space under construction.