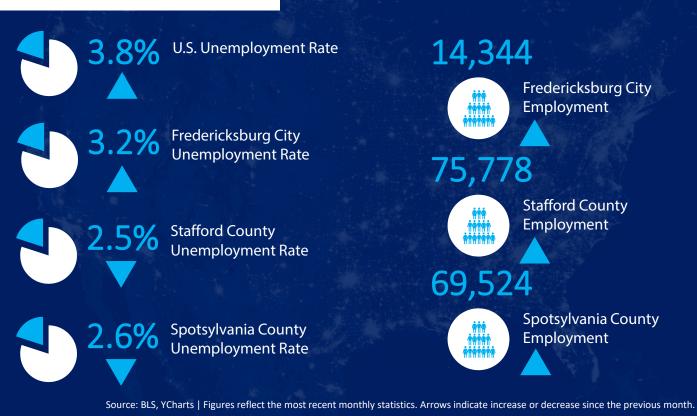

ory of 1,830 buildings consisting of 21,548,070 SF. In the last 12 months, the region has had 26,610 SF of space delivered.

The region had a Net Absorption of 15,506 SF compared to -1,293 SF in the previous quarter. The vacancy rate increased to 2.7%. There is currently 574,578 SF of vacant space available in the region. There were 2 deliveries during Q2 consisting of 26,610 SF and there is currently 127,032 SF of retail space under construction.

Retail NNN rental rates increased during Q2 with a change of \$0.73 per-square-foot from \$19.28 in Q1 to \$20.01 in Q2 2024. There were 28 leasing deals in Q2 consisting of 177,664 SF. In Q1 2024 there were 33 leasing deals, which consisted of 89,927 SF.





#### VACANCY RATE

#### **RETAIL ACTIVITY**

# THE NUMBERS



## ECONOMIC INDICATORS



## **RETAIL ACTIVITY**

#### MARKET STATISTICS FREDERICKSBURG REGION



| SUBMARKET                 | INVENTORY<br>(SF) | VACANT<br>(SF) | VACANCY<br>RATE | NET ABSORPTION<br>(SF) | LEASING ACTIVITY<br>(SF) | GROSS<br>RENT |
|---------------------------|-------------------|----------------|-----------------|------------------------|--------------------------|---------------|
| Caroline County           | 798,869           | 5,325          | 0.7%            | -600                   | 1,200                    | \$14.00       |
| City of<br>Fredericksburg | 5,482,160         | 123,529        | 2.3%            | 393                    | 39,446                   | \$18.12       |
| King George County        | 1,108,543         | 72,998         | 6.6%            | 9,926                  | 5,82