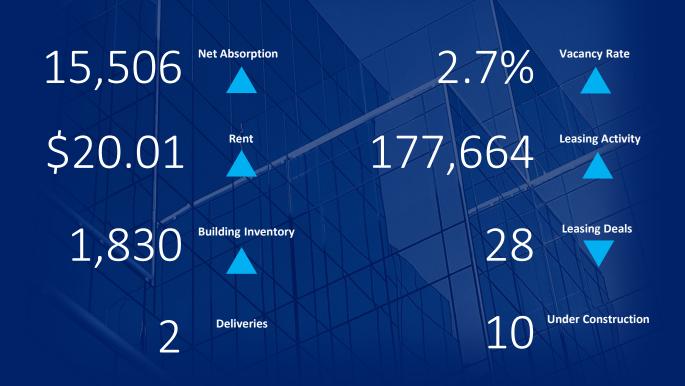

## 127,032 SF of retail space UNDER CONSTRUCTION IN Q2

The Fredericksburg Region, consisting of Caroline County, Fredericksburg City, King George County, Spotsylvania County, and Stafford County, currently has an inventory of 1,830 buildings consisting of 21,548,070 SF. In the last 12 months, the region has had 26,610 SF of space delivered.

The region had a Net Absorption of 15,506 SF compared to -1,293 SF in the previous quarter. The vacancy rate increased to 2.7%. There is currently 574,578 SF of vacant space available in the region. There were 2 deliveries during Q2 consisting of 26,610 SF and there is currently 127,032 SF of retail space under construction.

Retail NNN rental rates increased during Q2 with a change of \$0.73 per-square-foot from \$19.28 in Q1 to \$20.01 in Q2 2024. There were 28 leasing deals in Q2 consisting of 177,664 SF. In Q1 2024 there were 33 leasing deals, which consisted of 89,927 SF.