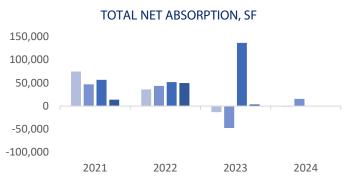

The region had a Net Absorption of 15,506 SF compared to -1,293 SF in the previous quarter. The vacancy rate increased to 2.7%. There is currently 574,578 SF of vacant space available in the region. There were 2 deliveries during Q2 consisting of 26,610 SF and there is currently 127,032 SF of retail space under construction.