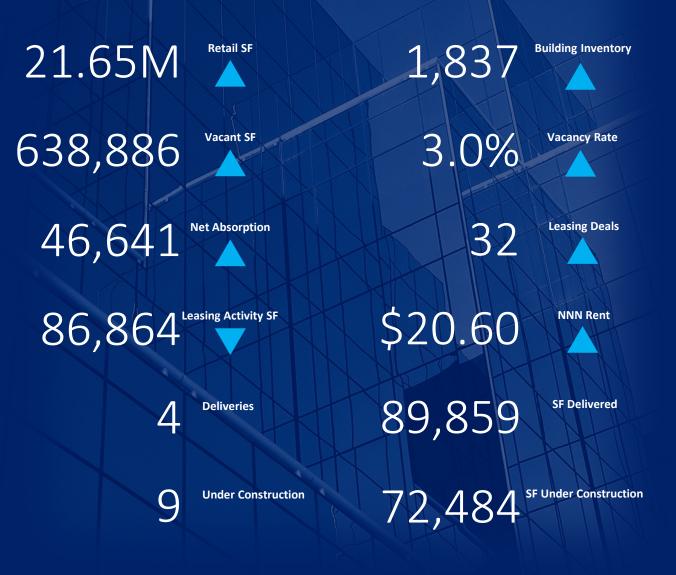

# THE NUMBERS

VACANCY RATE

### MARKET STATISTICS FREDERICKSBURG REGION

| SUBMARKET                 | INVENTORY<br>(SF) | VACANT<br>(SF) | VACANCY<br>RATE | NET ABSORPTION<br>(SF) | LEASING ACTIVITY<br>(SF) | GROSS<br>RENT |
|---------------------------|-------------------|----------------|-----------------|------------------------|--------------------------|---------------|
| Caroline County           | 810,228           | 2,920          | 0.4%            | 13,684                 | 0                        | \$33.79       |
| City of<br>Fredericksburg | 5,484,660         | 125,639        | 2.3%            | 1,567                  | 11,722                   | \$18.42       |
| King George County        | 1,108,543         | 74,898         | 6.8%            | -2,500                 | 0                        | \$19.65       |
| Spotsylvania County       | 8,336,715         | 324,937        | 3.9%            | 16,204                 | 37,658                   | \$20.66       |
| Stafford County           | 5,910,908         | 110,492        | 1.9%            | 17,686                 | 37,484                   | \$21.82       |
| REGION TOTALS             | 21,651,054        | 638,886        | 3.0%            | -22,138                | 86,864                   | \$20.60       |