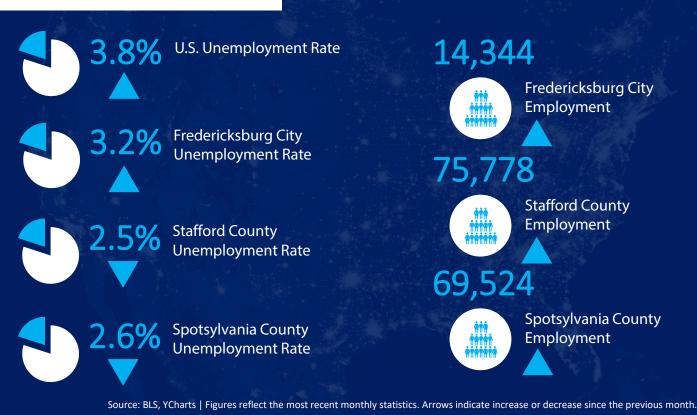

# Q4 REPORT



COLDWELL BANKER COMMERCIAL ELITE

### **RETAIL ACTIVITY**

# THE NUMBERS





VACANCY RATE



## **RETAIL ACTIVITY**

# THE NUMBERS



# **ECONOMIC INDICATORS**



# **RETAIL ACTIVITY**

### MARKET STATISTICS FREDERICKSBURG REGION



| SUBMARKET                 | INVENTORY<br>(SF) | VACANT<br>(SF) | VACANCY<br>RATE | NET ABSORPTION<br>(SF) | LEASING ACTIVITY<br>(SF) | GROSS<br>RENT |
|---------------------------|-------------------|----------------|-----------------|------------------------|--------------------------|---------------|
| Caroline County           | 810,228           | 2,920          | 0.4%            | 13,684                 | 0                        | \$33.79       |
| City of<br>Fredericksburg | 5,484,660         | 125,639        | 2.3%            | 1,567                  | 11,722                   | \$18.42       |
| King George County        | 1,108,543         | 74,898         | 6.8%            | -2,500                 | 0