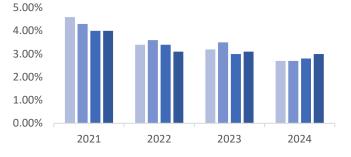

# THE NUMBERS

VACANCY RATE

### MARKET STATISTICS FREDERICKSBURG REGION

| SUBMARKET                 | INVENTORY<br>(SF) | VACANT<br>(SF) | VACANCY<br>RATE | NET ABSORPTION<br>(SF) | LEASING ACTIVITY<br>(SF) | GROSS<br>RENT |
|---------------------------|-------------------|----------------|-----------------|------------------------|--------------------------|---------------|
| Caroline County           | 810,228           | 2,920          | 0.4%            | 13,684                 | 0                        | \$33.79       |
| City of<br>Fredericksburg | 5,484,660         | 125,639        | 2.3%            | 1,567                  | 11,722                   | \$18.42       |
| King George County        | 1,108,543         | 74,898         | 6.8%            | -2,500                 | 0                        | \$19.65       |
| Spotsylvania County       | 8,336,715         | 324,937        | 3.9%            | 16,204                 | 37,658                   | \$20.66       |
| Stafford County           | 5,910,908         | 110,492        | 1.9%            | 17,686                 | 37,484                   | \$21.82       |
| REGION TOTALS             | 21,651,054        | 638,886        | 3.0%            | -22,138                | 86,864                   | \$20.60       |