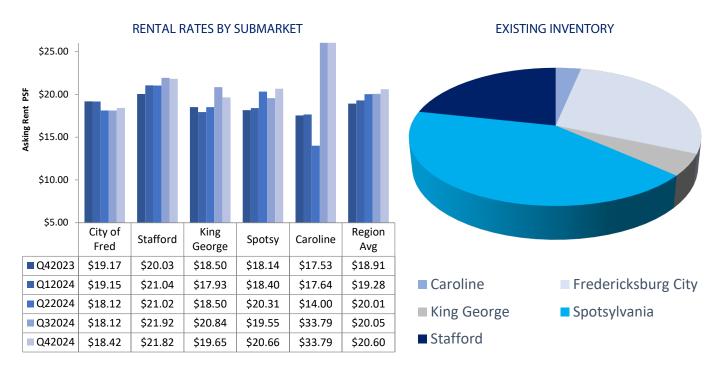

### MARKET STATISTICS FREDERICKSBURG REGION

| SUBMARKET                 | INVENTORY<br>(SF) | VACANT<br>(SF) | VACANCY<br>RATE | NET ABSORPTION<br>(SF) | LEASING ACTIVITY<br>(SF) | GROSS<br>RENT |
|---------------------------|-------------------|----------------|-----------------|------------------------|--------------------------|---------------|
| Caroline County           | 810,228           | 2,920          | 0.4%            | 13,684                 | 0                        | \$33.79       |
| City of<br>Fredericksburg | 5,484,660         | 125,639        | 2.3%            | 1,567                  | 11,722                   | \$18.42       |
| King George County        | 1,108,543         | 74,898         | 6.8%            | -2,500                 | 0                        | \$19.65       |
| Spotsylvania County       | 8,336,715         | 324,937        | 3.9%            | 16,204                 | 37,658                   | \$20.66       |
| Stafford County           | 5,910,908         | 110,492        | 1.9%            | 17,686                 | 37,484                   | \$21.82       |
| REGION TOTALS             | 21,651,054        | 638,886        | 3.0%            | -22,138                | 86,864                   | \$20.60       |