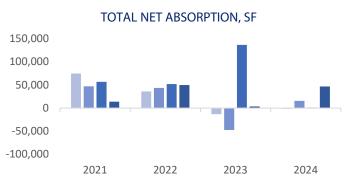

### MARKET STATISTICS FREDERICKSBURG REGION

| SUBMARKET                 | INVENTORY<br>(SF) | VACANT<br>(SF) | VACANCY<br>RATE | NET ABSORPTION<br>(SF) | LEASING ACTIVITY<br>(SF) | GROSS<br>RENT |
|---------------------------|-------------------|----------------|-----------------|------------------------|--------------------------|---------------|
| Caroline County           | 810,228           | 2,920          | 0.4%            | 13,684                 | 0                        | \$33.79       |
| City of<br>Fredericksburg | 5,484,660         | 125,639        | 2.3%            | 1,567                  | 11,722                   | \$18.42       |
| King George County        | 1,108,543         | 74,898         | 6.8%            | -2,500                 | 0                        | \$19.65       |
| Spotsylvania County       | 8,336,715         | 324,937        | 3.9%            | 16,204                 | 37,658                   | \$20.66       |
| Stafford County           | 5,910,908         | 110,492        | 1.9%            | 17,686                 | 37,484                   | \$21.82       |
| REGION TOTALS             | 21,651,054        | 638,886        | 3.0%            | -22,138                | 86,864                   | \$20.60       |