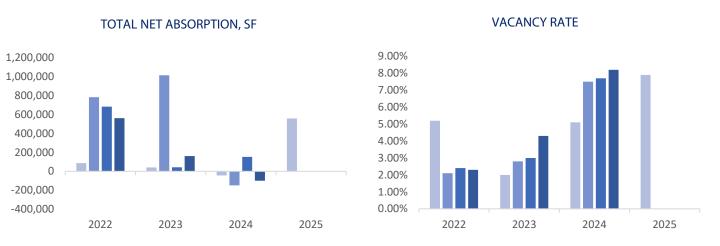

| SUBMARKET                 | INVENTORY<br>(SF) | VACANT<br>(SF) | VACANCY<br>RATE          | NET ABSORPTION<br>(SF) | LEASING ACTIVITY<br>(SF) | NNN<br>RENT  |  |  |
|---------------------------|-------------------|----------------|--------------------------|------------------------|--------------------------|--------------|--|--|
| Caroline County           | 3,236,620         | 325,500        | 10.1%                    | 58,500                 | 1                        | \$7.73       |  |  |
| City of<br>Fredericksburg | 1,421,605         | 40,680         | 2.9%                     | 0                      | 0                        | \$9.25       |  |  |
| King George County        | 565,771           | 0              | 0%                       | 0                      | 0                        | \$12         |  |  |
| Spotsylvania County       | 6,790,416         | 288,056        | 4.2%                     | 16,790                 | 87,500                   | \$9.37       |  |  |
| Stafford County           | 7,647,013         | 890,040        | 11.6%                    | 483,943                | 23,746                   | \$13.09      |  |  |
| REGION TOTALS             | 19,661,425        | 1,544,576      | 7.9%                     | 559,233                | 224,985                  | \$10.90      |  |  |
| INDUSTRIAL TRANSACTIONS   |                   |                |                          |                        |                          |              |  |  |
| PROPERTY                  | SUBM              | ARKET          | TENANT/BUYER             | ТҮРЕ                   | SQUARE FEET              | PRICE        |  |  |
| 180 Centreport Pky        | Frederi           | cksburg        | Morgan Stanley & Co. Ll  | _C Sale                | 486,720                  | \$77,250,000 |  |  |
| 13146 US Route 1 Hwy      | Woo               | dford V        | irginia Landscape Manage | ment Lease             | 12,000                   | \$8.20/SF/YR |  |  |
| 24 Synan Rd               | Frederi           | cksburg        | Undisclosed              | Lease                  | 1,925                    | \$14/SF/YR   |  |  |
| 27 McWhirt Loop           | Frederi           | cksburg        | Geo Technology Associate | s Inc Lease            | 1,730                    | \$12/SF/YR   |  |  |
| 3000 Mine Rd              | Frederi           | cksburg        | Stoneline Investments L  | LC Lease               | 32,000                   | \$6.95/SF/YR |  |  |