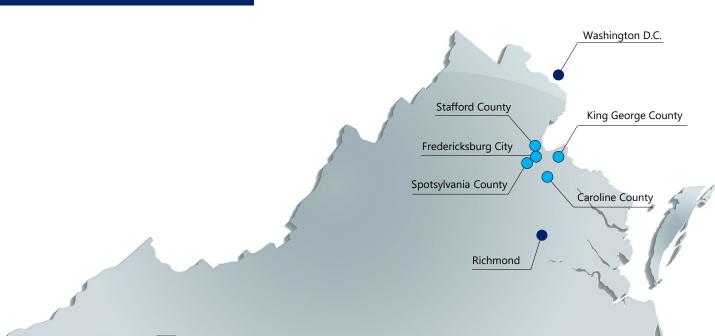

### INDUSTRIAL ACTIVITY

|                           |                   |                |                 | Spotsylvania County  Richmond | Caroline Coun            | ty          |
|---------------------------|-------------------|----------------|-----------------|-------------------------------|--------------------------|-------------|
| SUBMARKET                 | INVENTORY<br>(SF) | VACANT<br>(SF) | VACANCY<br>RATE | NET ABSORPTION<br>(SF)        | LEASING ACTIVITY<br>(SF) | NNN<br>RENT |
| Caroline County           | 3,236,620         | 325,500        | 10.1%           | 58,500                        | 1                        | \$7.73      |
| City of<br>Fredericksburg | 1,421,605         | 40,680         | 2.9%            | 0                             | 0                        | \$9.25      |
|                           |                   |                |                 |                               |                          |             |