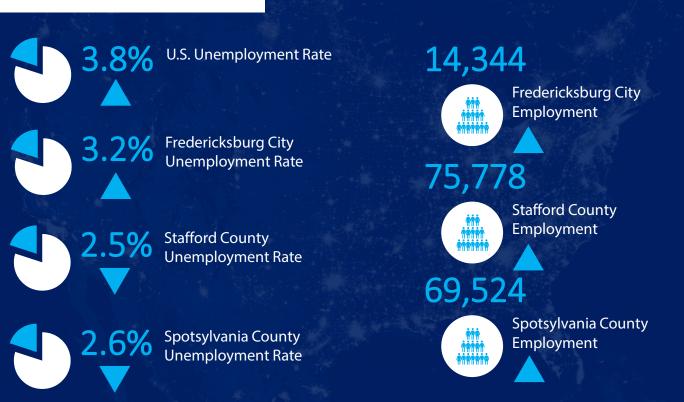

# INDUSTRIAL MARKETVANTAGEPOINT







#### **INDUSTRIAL ACTIVITY**





#### **ECONOMIC INDICATORS**



### INDUSTRIAL ACTIVITY





|                           |                   |                |                 | Spotsylvania County  Richmond | Caroline Coun            | ty          |
|---------------------------|-------------------|----------------|-----------------|-------------------------------|--------------------------|-------------|
| SUBMARKET                 | INVENTORY<br>(SF) | VACANT<br>(SF) | VACANCY<br>RATE | NET ABSORPTION<br>(SF)        | LEASING ACTIVITY<br>(SF) | NNN<br>RENT |
| Caroline County           | 3,236,620         | 325,500        | 10.1%           | 58,500                        | 1                        | \$7.73      |
| City of<br>Fredericksburg | 1,421,605         | 40,680         | 2.9%            | 0                             | 0