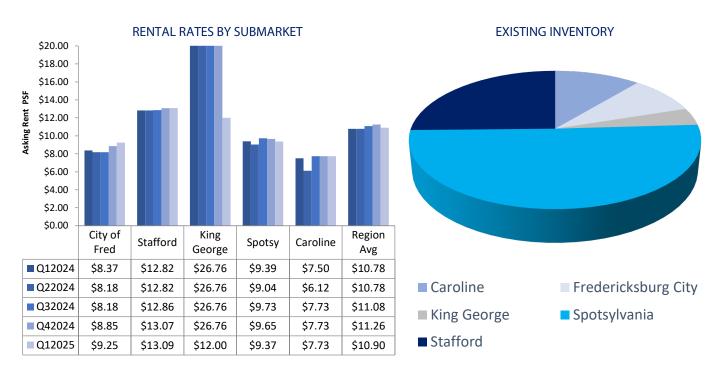

### INDUSTRIAL ACTIVITY

|                           |                   |                |                 | Spotsylvania County  Richmond | Caroline Coun            | ty          |
|---------------------------|-------------------|----------------|-----------------|-------------------------------|--------------------------|-------------|
| SUBMARKET                 | INVENTORY<br>(SF) | VACANT<br>(SF) | VACANCY<br>RATE | NET ABSORPTION<br>(SF)        | LEASING ACTIVITY<br>(SF) | NNN<br>RENT |
| Caroline County           | 3,236,620         | 325,500        | 10.1%           | 58,500                        | 1                        | \$7.73      |
| City of<br>Fredericksburg | 1,421,605         | 40,680         | 2.9%            | 0                             | 0                        | \$9.25      |
|                           |                   |                |                 |                               |                          |             |

|                           |                   |                | Richmond        |                        |                          |             |  |  |
|---------------------------|-------------------|----------------|-----------------|------------------------|--------------------------|-------------|--|--|
| SUBMARKET                 | INVENTORY<br>(SF) | VACANT<br>(SF) | VACANCY<br>RATE | NET ABSORPTION<br>(SF) | LEASING ACTIVITY<br>(SF) | NNN<br>RENT |  |  |
| Caroline County           | 3,236,620         | 325,500        | 10.1%           | 58,500                 | 1                        | \$7.73      |  |  |
| City of<br>Fredericksburg | 1,421,605         | 40,680         | 2.9%            | 0                      | 0                        | \$9.25      |  |  |
| King George County        | 565,771           | 0              | 0%              | 0                      | 0                        | \$12        |  |  |
|                           |                   |                |                 |                        |                          | 4           |  |  |

| SUBMARKET                 | INVENTORY<br>(SF) | VACANT<br>(SF) | VACANCY<br>RATE          | NET ABSORPTION<br>(SF) | LEASING ACTIVITY<br>(SF) | NNN<br>RENT  |  |  |
|---------------------------|-------------------|----------------|--------------------------|------------------------|--------------------------|--------------|--|--|
| Caroline County           | 3,236,620         | 325,500        | 10.1%                    | 58,500                 | 1                        | \$7.73       |  |  |
| City of<br>Fredericksburg | 1,421,605         | 40,680         | 2.9%                     | 0                      | 0                        | \$9.25       |  |  |
| King George County        | 565,771           | 0              | 0%                       | 0                      | 0                        | \$12         |  |  |
| Spotsylvania County       | 6,790,416         | 288,056        | 4.2%                     | 16,790                 | 87,500                   | \$9.37       |  |  |
| Stafford County           | 7,647,013         | 890,040        | 11.6%                    | 483,943                | 23,746                   | \$13.09      |  |  |
| REGION TOTALS             | 19,661,425        | 1,544,576      | 7.9%                     | 559,233                | 224,985                  | \$10.90      |  |  |
| INDUSTRIAL TRANSACTIONS   |                   |                |                          |                        |                          |              |  |  |
| PROPERTY                  | SUBM              | ARKET          | TENANT/BUYER             | ТҮРЕ                   | SQUARE FEET              | PRICE        |  |  |
| 180 Centreport Pky        | Frederi           | cksburg        | Morgan Stanley & Co. Ll  | _C Sale                | 486,720                  | \$77,250,000 |  |  |
| 13146 US Route 1 Hwy      | Woo               | dford V        | irginia Landscape Manage | ment Lease             | 12,000                   | \$8.20/SF/YR |  |  |
| 24 Synan Rd               | Frederi           | cksburg        | Undisclosed              | Lease                  | 1,925                    | \$14/SF/YR   |  |  |
| 27 McWhirt Loop           | Frederi           | cksburg        | Geo Technology Associate | s Inc Lease            | 1,730                    | \$12/SF/YR   |  |  |
| 3000 Mine Rd              | Frederi           | cksburg        | Stoneline Investments L  | LC Lease               | 32,000                   | \$6.95/SF/YR |  |  |