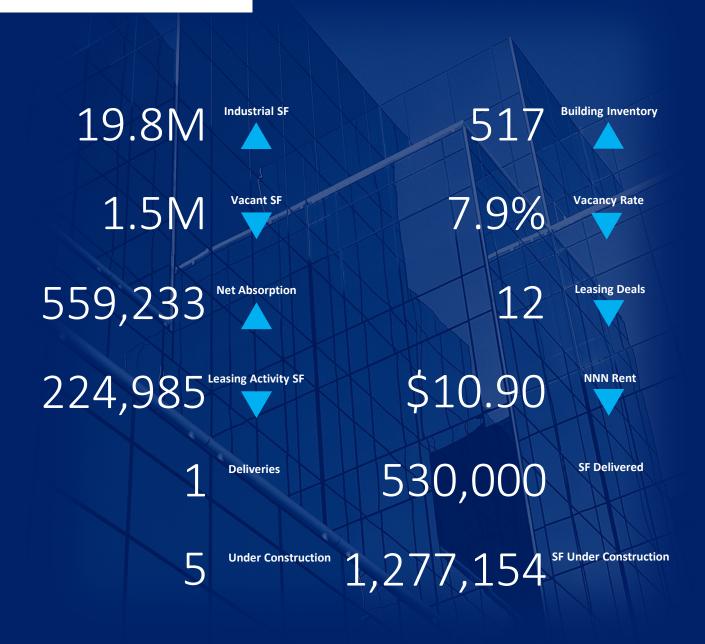

| SUBMARKET                 | INVENTORY<br>(SF) | VACANT<br>(SF) | VACANCY<br>RATE          | NET ABSORPTION<br>(SF) | LEASING ACTIVITY<br>(SF) | NNN<br>RENT  |  |  |
|---------------------------|-------------------|----------------|--------------------------|------------------------|--------------------------|--------------|--|--|
| Caroline County           | 3,236,620         | 325,500        | 10.1%                    | 58,500                 | 1                        | \$7.73       |  |  |
| City of<br>Fredericksburg | 1,421,605         | 40,680         | 2.9%                     | 0                      | 0                        | \$9.25       |  |  |
| King George County        | 565,771           | 0              | 0%                       | 0                      | 0                        | \$12         |  |  |
| Spotsylvania County       | 6,790,416         | 288,056        | 4.2%                     | 16,790                 | 87,500                   | \$9.37       |  |  |
| Stafford County           | 7,647,013         | 890,040        | 11.6%                    | 483,943                | 23,746                   | \$13.09      |  |  |
| REGION TOTALS             | 19,661,425        | 1,544,576      | 7.9%                     | 559,233                | 224,985                  | \$10.90      |  |  |
| INDUSTRIAL TRANSACTIONS   |                   |                |                          |                        |                          |              |  |  |
| PROPERTY                  | SUBM              | ARKET          | TENANT/BUYER             | ТҮРЕ                   | SQUARE FEET              | PRICE        |  |  |
| 180 Centreport Pky        | Frederi           | cksburg        | Morgan Stanley & Co. Ll  | _C Sale                | 486,720                  | \$77,250,000 |  |  |
| 13146 US Route 1 Hwy      | Woo               | dford V        | irginia Landscape Manage | ment Lease             | 12,000                   | \$8.20/SF/YR |  |  |
| 24 Synan Rd               | Frederi           | cksburg        | Undisclosed              | Lease                  | 1,925                    | \$14/SF/YR   |  |  |
| 27 McWhirt Loop           | Frederi           | cksburg        | Geo Technology Associate | s Inc Lease            | 1,730                    | \$12/SF/YR   |  |  |
| 3000 Mine Rd              | Frederi           | cksburg        | Stoneline Investments L  | LC Lease               | 32,000                   | \$6.95/SF/YR |  |  |

| REGION TOTALS           | 19,661,425 | 1,544,576    | 7.9%                  | 559,233   | 224,9       | \$10.90       |  |  |  |
|-------------------------|------------|--------------|-----------------------|-----------|-------------|---------------|--|--|--|
| INDUSTRIAL TRANSACTIONS |            |              |                       |           |             |               |  |  |  |
| PROPERTY                | SUBM       | ARKET        | TENANT/BUYER          | L/        | PE SQUARE F | EET PRICE     |  |  |  |
| 180 Centreport Pky      | Frederi    | cksburg Mo   | organ Stanley & Co. L | LC Sa     | ale 486,720 | \$77,250,000  |  |  |  |
| 13146 US Route 1 Hwy    | Woo        | dford Virgin | ia Landscape Manage   | ement Le  | ase 12,000  | \$8.20/SF/YR  |  |  |  |
| 24 Synan Rd             | Frederi    | cksburg      | Undisclosed           | Le        | ase 1,925   | \$14/SF/YR    |  |  |  |
| 27 McWhirt Loop         | Frederi    | cksburg Geo  | Technology Associate  | es Inc Le | ase 1,730   | \$12/SF/YR    |  |  |  |
| 3000 Mine Rd            | Frederi    | cksburg Sto  | oneline Investments I | LLC Le    | ase 32,000  | \$6.95/SF/YR  |  |  |  |
| 3020 Mine Rd            | Frederi    | cksburg Adv  | vanced Storage Produ  | ucts Le   | ase 45,000  | \$6.95/SF/YR  |  |  |  |
| 210 Centreport Pky      | Frederi    | cksburg      | JE Richards           | Le        | ase 112,600 | ) Undisclosed |  |  |  |