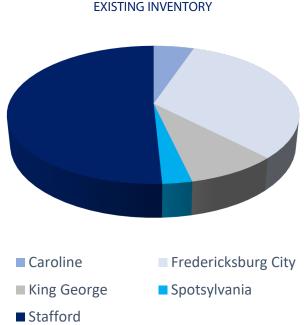

## OFFICE ACTIVITY

|                           |                   |                |                 | Richmond               |                          |               |  |
|---------------------------|-------------------|----------------|-----------------|------------------------|--------------------------|---------------|--|
| SUBMARKET                 | INVENTORY<br>(SF) | VACANT<br>(SF) | VACANCY<br>RATE | NET ABSORPTION<br>(SF) | LEASING ACTIVITY<br>(SF) | GROSS<br>RENT |  |
| Caroline County           | 496,969           | 4,800          | 1.0%            | 1,760                  | 2,400                    | \$23.39       |  |
| City of<br>Fredericksburg | 2,940,252         | 130,320        | 4.4%            | 7,619                  | 29,027                   | \$26.74       |  |
| Ving Coorgo County        | 752 501           | 40.069         | 6 E9/           | 2 527                  | 2 527                    | ¢22.02        |  |

| SUBMARKET                 | INVENTORY<br>(SF) | VACANT<br>(SF) | VACANCY<br>RATE | NET ABSORPTION<br>(SF) | LEASING ACTIVITY<br>(SF) | GROSS<br>RENT |
|---------------------------|-------------------|----------------|-----------------|------------------------|--------------------------|---------------|
| Caroline County           | 496,969           | 4,800          | 1.0%            | 1,760                  | 2,400                    | \$23.39       |
| City of<br>Fredericksburg | 2,940,252         | 130,320        | 4.4%            | 7,619                  | 29,027                   | \$26.74       |
| King George County        | 753,591           | 49,068         | 6.5%            | 3,527                  | 3,527                    | \$33.93       |
| Spotsylvania County       | 2,545,747         | 198,413        | 7.8%            | -75,293                | 8,661                    | \$20.91       |
| Stafford County           | 4,291,856         | 339,508        | 7.9%            | 14,677                 | 22,759                   | \$27.92       |

| King George County                                                             | 753,591                                    | 49,068                                               | 6.5%                                                                          | 3,527                        | 3,527                              | \$33.93                                                |
|--------------------------------------------------------------------------------|--------------------------------------------|------------------------------------------------------|-------------------------------------------------------------------------------|------------------------------|------------------------------------|--------------------------------------------------------|
| Spotsylvania County                                                            | 2,545,747                                  | 198,413                                              | 7.8%                                                                          | -75,293                      | 8,661                              | \$20.91                                                |
| Stafford County                                                                | 4,291,856                                  | 339,508                                              | 7.9%                                                                          | 14,677                       | 22,759                             | \$27.92                                                |
| REGION TOTALS                                                                  | 10,540,331                                 | 717,309                                              | 6.8%                                                                          | -49,470                      | 63,974                             | \$26.84                                                |
| OFFICE TRAN                                                                    | ISACTION                                   | IS                                                   |                                                                               |                              |                                    |                                                        |
|                                                                                |                                            |                                                      |                                                                               |                              |                                    |                                                        |
| PROPERTY                                                                       | SUBM.                                      | ARKET                                                | TENANT/BUYER                                                                  | TYPE                         | SQUARE FEET                        | PRICE                                                  |
| PROPERTY 9130 Courthouse Rd                                                    |                                            | ARKET                                                | TENANT/BUYER Undisclosed                                                      | TYPE<br>Sale                 | SQUARE FEET 6,500                  | PRICE<br>\$1,392,325                                   |
|                                                                                | Spotsy                                     | ylvania                                              |                                                                               | Sale                         |                                    |                                                        |
| 9130 Courthouse Rd                                                             | Spotsy<br>Frederic                         | ylvania<br>cksburg Mary                              | Undisclosed                                                                   | Sale<br>are Sale             | 6,500                              | \$1,392,325                                            |
| 9130 Courthouse Rd<br>1031 Care Way                                            | Spotsy<br>Frederio<br>Frederio             | ylvania<br>cksburg Mary<br>cksburg Mary              | Undisclosed<br>/ Washington Healthca                                          | Sale<br>are Sale             | 6,500<br>20,568                    | \$1,392,325<br>\$6,700,000                             |
| 9130 Courthouse Rd<br>1031 Care Way<br>1340 Central Park Blvd                  | Spotsy<br>Frederic<br>Frederic<br>Frederic | ylvania<br>cksburg Mary<br>cksburg Mary              | Undisclosed<br>/ Washington Healthca<br>/ Washington Healthca                 | Sale<br>are Sale<br>are Sale | 6,500<br>20,568<br>42,367          | \$1,392,325<br>\$6,700,000<br>\$8,625,000              |
| 9130 Courthouse Rd<br>1031 Care Way<br>1340 Central Park Blvd<br>410 Pelham St | Spotsy<br>Frederic<br>Frederic<br>Staf     | ylvania<br>cksburg Mary<br>cksburg Mary<br>cksburg I | Undisclosed  / Washington Healthca / Washington Healthca FXBG Real Estate LLC | Sale are Sale are Sale Sale  | 6,500<br>20,568<br>42,367<br>2,159 | \$1,392,325<br>\$6,700,000<br>\$8,625,000<br>\$750,000 |