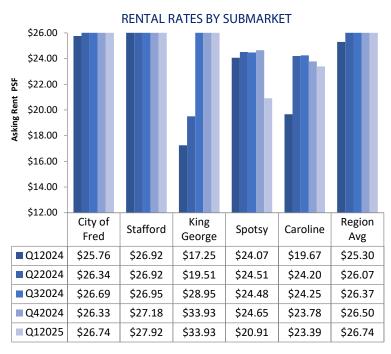

## OFFICE ACTIVITY

|                           |                   |                |                 | Richmond               |                          |               |  |
|---------------------------|-------------------|----------------|-----------------|------------------------|--------------------------|---------------|--|
| SUBMARKET                 | INVENTORY<br>(SF) | VACANT<br>(SF) | VACANCY<br>RATE | NET ABSORPTION<br>(SF) | LEASING ACTIVITY<br>(SF) | GROSS<br>RENT |  |
| Caroline County           | 496,969           | 4,800          | 1.0%            | 1,760                  | 2,400                    | \$23.39       |  |
| City of<br>Fredericksburg | 2,940,252         | 130,320        | 4.4%            | 7,619                  | 29,027                   | \$26.74       |  |
| Ving Coorgo County        | 752 501           | 40.069         | 6 E9/           | 2 527                  | 2 527                    | ¢22.02        |  |

| SUBMARKET                 | INVENTORY<br>(SF) | VACANT<br>(SF) | VACANCY<br>RATE | NET ABSORPTION<br>(SF) | LEASING ACTIVITY<br>(SF) | GROSS<br>RENT |
|---------------------------|-------------------|----------------|-----------------|------------------------|--------------------------|---------------|
| Caroline County           | 496,969           | 4,800          | 1.0%            | 1,760                  | 2,400                    | \$23.39       |
| City of<br>Fredericksburg | 2,940,252         | 130,320        | 4.4%            | 7,619                  | 29,027                   | \$26.74       |
| King George County        | 753,591           | 49,068         | 6.5%            | 3,527                  | 3,527                    | \$33.93       |
| Spotsylvania County       | 2,545,747         | 198,413        | 7.8%            | -75,293                | 8,661                    | \$20.91       |
| Stafford County           | 4,291,856         | 339,508        | 7.9%            | 14,677                 | 22,759                   | \$27.92       |

| King George County                                                             | 753,591                                    | 49,068                                               | 6.5%                                                                          | 3,527                        | 3,527                              | \$33.93                                                |
|--------------------------------------------------------------------------------|--------------------------------------------|------------------------------------------------------|-------------------------------------------------------------------------------|------------------------------|------------------------------------|--------------------------------------------------------|
| Spotsylvania County                                                            | 2,545,747                                  | 198,413                                              | 7.8%                                                                          | -75,293                      | 8,661                              | \$20.91                                                |
| Stafford County                                                                | 4,291,856                                  | 339,508                                              | 7.9%                                                                          | 14,677                       | 22,759                             | \$27.92                                                |
| REGION TOTALS                                                                  | 10,540,331                                 | 717,309                                              | 6.8%                                                                          | -49,470                      | 63,974                             | \$26.84                                                |
| OFFICE TRAN                                                                    | ISACTION                                   | IS                                                   |                                                                               |                              |                                    |                                                        |
|                                                                                |                                            |                                                      |                                                                               |                              |                                    |                                                        |
| PROPERTY                                                                       | SUBM.                                      | ARKET                                                | TENANT/BUYER                                                                  | TYPE                         | SQUARE FEET                        | PRICE                                                  |
| PROPERTY 9130 Courthouse Rd                                                    |                                            | ARKET                                                | TENANT/BUYER Undisclosed                                                      | TYPE<br>Sale                 | SQUARE FEET 6,500                  | PRICE<br>\$1,392,325                                   |
|                                                                                | Spotsy                                     | ylvania                                              |                                                                               | Sale                         |                                    |                                                        |
| 9130 Courthouse Rd                                                             | Spotsy<br>Frederic                         | ylvania<br>cksburg Mary                              | Undisclosed                                                                   | Sale<br>are Sale             | 6,500                              | \$1,392,325                                            |
| 9130 Courthouse Rd<br>1031 Care Way                                            | Spotsy<br>Frederio<br>Frederio             | ylvania<br>cksburg Mary<br>cksburg Mary              | Undisclosed<br>/ Washington Healthca                                          | Sale<br>are Sale             | 6,500<br>20,568                    | \$1,392,325<br>\$6,700,000                             |
| 9130 Courthouse Rd<br>1031 Care Way<br>1340 Central Park Blvd                  | Spotsy<br>Frederic<br>Frederic<br>Frederic | ylvania<br>cksburg Mary<br>cksburg Mary              | Undisclosed<br>/ Washington Healthca<br>/ Washington Healthca                 | Sale<br>are Sale<br>are Sale | 6,500<br>20,568<br>42,367          | \$1,392,325<br>\$6,700,000<br>\$8,625,000              |
| 9130 Courthouse Rd<br>1031 Care Way<br>1340 Central Park Blvd<br>410 Pelham St | Spotsy<br>Frederic<br>Frederic<br>Staf     | ylvania<br>cksburg Mary<br>cksburg Mary<br>cksburg I | Undisclosed  / Washington Healthca / Washington Healthca FXBG Real Estate LLC | Sale are Sale are Sale Sale  | 6,500<br>20,568<br>42,367<br>2,159 | \$1,392,325<br>\$6,700,000<br>\$8,625,000<br>\$750,000 |