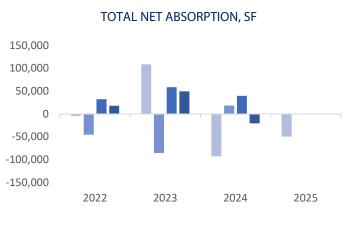

| King George County                                                             | 753,591                                    | 49,068                                               | 6.5%                                                                          | 3,527                        | 3,527                              | \$33.93                                                |
|--------------------------------------------------------------------------------|--------------------------------------------|------------------------------------------------------|-------------------------------------------------------------------------------|------------------------------|------------------------------------|--------------------------------------------------------|
| Spotsylvania County                                                            | 2,545,747                                  | 198,413                                              | 7.8%                                                                          | -75,293                      | 8,661                              | \$20.91                                                |
| Stafford County                                                                | 4,291,856                                  | 339,508                                              | 7.9%                                                                          | 14,677                       | 22,759                             | \$27.92                                                |
| REGION TOTALS                                                                  | 10,540,331                                 | 717,309                                              | 6.8%                                                                          | -49,470                      | 63,974                             | \$26.84                                                |
| OFFICE TRAN                                                                    | ISACTION                                   | IS                                                   |                                                                               |                              |                                    |                                                        |
|                                                                                |                                            |                                                      |                                                                               |                              |                                    |                                                        |
| PROPERTY                                                                       | SUBM.                                      | ARKET                                                | TENANT/BUYER                                                                  | TYPE                         | SQUARE FEET                        | PRICE                                                  |
| PROPERTY 9130 Courthouse Rd                                                    |                                            | ARKET                                                | TENANT/BUYER Undisclosed                                                      | TYPE<br>Sale                 | SQUARE FEET 6,500                  | PRICE<br>\$1,392,325                                   |
|                                                                                | Spotsy                                     | ylvania                                              |                                                                               | Sale                         |                                    |                                                        |
| 9130 Courthouse Rd                                                             | Spotsy<br>Frederic                         | ylvania<br>cksburg Mary                              | Undisclosed                                                                   | Sale<br>are Sale             | 6,500                              | \$1,392,325                                            |
| 9130 Courthouse Rd<br>1031 Care Way                                            | Spotsy<br>Frederio<br>Frederio             | ylvania<br>cksburg Mary<br>cksburg Mary              | Undisclosed<br>/ Washington Healthca                                          | Sale<br>are Sale             | 6,500<br>20,568                    | \$1,392,325<br>\$6,700,000                             |
| 9130 Courthouse Rd<br>1031 Care Way<br>1340 Central Park Blvd                  | Spotsy<br>Frederic<br>Frederic<br>Frederic | ylvania<br>cksburg Mary<br>cksburg Mary              | Undisclosed<br>/ Washington Healthca<br>/ Washington Healthca                 | Sale<br>are Sale<br>are Sale | 6,500<br>20,568<br>42,367          | \$1,392,325<br>\$6,700,000<br>\$8,625,000              |
| 9130 Courthouse Rd<br>1031 Care Way<br>1340 Central Park Blvd<br>410 Pelham St | Spotsy<br>Frederic<br>Frederic<br>Staf     | ylvania<br>cksburg Mary<br>cksburg Mary<br>cksburg I | Undisclosed  / Washington Healthca / Washington Healthca FXBG Real Estate LLC | Sale are Sale are Sale Sale  | 6,500<br>20,568<br>42,367<br>2,159 | \$1,392,325<br>\$6,700,000<br>\$8,625,000<br>\$750,000 |