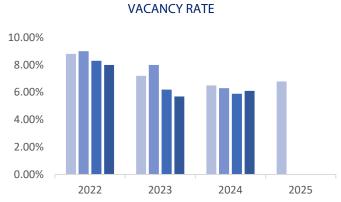

| King George County                                                             | 753,591                                    | 49,068                                               | 6.5%                                                                          | 3,527                        | 3,527                              | \$33.93                                                |
|--------------------------------------------------------------------------------|--------------------------------------------|------------------------------------------------------|-------------------------------------------------------------------------------|------------------------------|------------------------------------|--------------------------------------------------------|
| Spotsylvania County                                                            | 2,545,747                                  | 198,413                                              | 7.8%                                                                          | -75,293                      | 8,661                              | \$20.91                                                |
| Stafford County                                                                | 4,291,856                                  | 339,508                                              | 7.9%                                                                          | 14,677                       | 22,759                             | \$27.92                                                |
| REGION TOTALS                                                                  | 10,540,331                                 | 717,309                                              | 6.8%                                                                          | -49,470                      | 63,974                             | \$26.84                                                |
| OFFICE TRAN                                                                    | ISACTION                                   | IS                                                   |                                                                               |                              |                                    |                                                        |
|                                                                                |                                            |                                                      |                                                                               |                              |                                    |                                                        |
| PROPERTY                                                                       | SUBM.                                      | ARKET                                                | TENANT/BUYER                                                                  | TYPE                         | SQUARE FEET                        | PRICE                                                  |
| PROPERTY 9130 Courthouse Rd                                                    |                                            | ARKET                                                | TENANT/BUYER Undisclosed                                                      | TYPE<br>Sale                 | SQUARE FEET 6,500                  | PRICE<br>\$1,392,325                                   |
|                                                                                | Spotsy                                     | ylvania                                              |                                                                               | Sale                         |                                    |                                                        |
| 9130 Courthouse Rd                                                             | Spotsy<br>Frederic                         | ylvania<br>cksburg Mary                              | Undisclosed                                                                   | Sale<br>are Sale             | 6,500                              | \$1,392,325                                            |
| 9130 Courthouse Rd<br>1031 Care Way                                            | Spotsy<br>Frederio<br>Frederio             | ylvania<br>cksburg Mary<br>cksburg Mary              | Undisclosed<br>/ Washington Healthca                                          | Sale<br>are Sale             | 6,500<br>20,568                    | \$1,392,325<br>\$6,700,000                             |
| 9130 Courthouse Rd<br>1031 Care Way<br>1340 Central Park Blvd                  | Spotsy<br>Frederic<br>Frederic<br>Frederic | ylvania<br>cksburg Mary<br>cksburg Mary              | Undisclosed<br>/ Washington Healthca<br>/ Washington Healthca                 | Sale<br>are Sale<br>are Sale | 6,500<br>20,568<br>42,367          | \$1,392,325<br>\$6,700,000<br>\$8,625,000              |
| 9130 Courthouse Rd<br>1031 Care Way<br>1340 Central Park Blvd<br>410 Pelham St | Spotsy<br>Frederic<br>Frederic<br>Staf     | ylvania<br>cksburg Mary<br>cksburg Mary<br>cksburg I | Undisclosed  / Washington Healthca / Washington Healthca FXBG Real Estate LLC | Sale are Sale are Sale Sale  | 6,500<br>20,568<br>42,367<br>2,159 | \$1,392,325<br>\$6,700,000<br>\$8,625,000<br>\$750,000 |