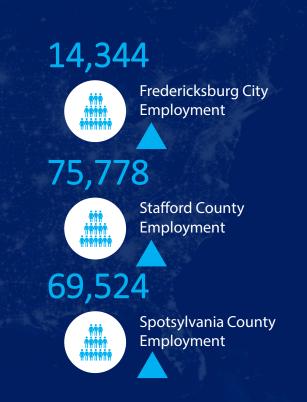

## **OFFICE ACTIVITY**







## **ECONOMIC INDICATORS**





## OFFICE ACTIVITY





|                           |                   |                |                 | Richmond               |                          |               |  |
|---------------------------|-------------------|----------------|-----------------|------------------------|--------------------------|---------------|--|
| SUBMARKET                 | INVENTORY<br>(SF) | VACANT<br>(SF) | VACANCY<br>RATE | NET ABSORPTION<br>(SF) | LEASING ACTIVITY<br>(SF) | GROSS<br>RENT |  |
| Caroline County           | 496,969           | 4,800          | 1.0%            | 1,760                  | 2,400                    | \$23.39       |  |
| City of<br>Fredericksburg | 2,940,252         | 130,320        | 4.4%            | 7,619                  | 29,027                   | \$26.74