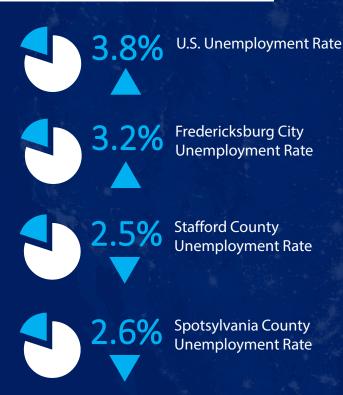

## **OFFICE ACTIVITY**







## **ECONOMIC INDICATORS**





## OFFICE ACTIVITY





|                           |                   |                |                 | Richmond               |                          |               |  |
|---------------------------|-------------------|----------------|-----------------|------------------------|--------------------------|---------------|--|
| SUBMARKET                 | INVENTORY<br>(SF) | VACANT<br>(SF) | VACANCY<br>RATE | NET ABSORPTION<br>(SF) | LEASING ACTIVITY<br>(SF) | GROSS<br>RENT |  |
| Caroline County           | 496,969           | 4,800          | 1.0%            | 1,760                  | 2,400                    | \$23.39       |  |
| City of<br>Fredericksburg | 2,940,252         | 130,320        | 4.4%            | 7,619                  | 29,027                   | \$26.74