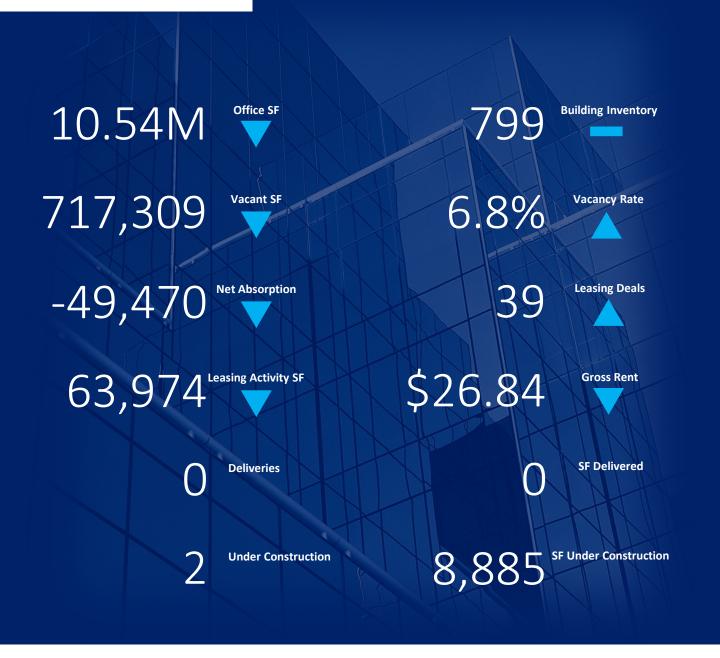

| King George County                                                             | 753,591                                    | 49,068                                               | 6.5%                                                                          | 3,527                        | 3,527                              | \$33.93                                                |
|--------------------------------------------------------------------------------|--------------------------------------------|------------------------------------------------------|-------------------------------------------------------------------------------|------------------------------|------------------------------------|--------------------------------------------------------|
| Spotsylvania County                                                            | 2,545,747                                  | 198,413                                              | 7.8%                                                                          | -75,293                      | 8,661                              | \$20.91                                                |
| Stafford County                                                                | 4,291,856                                  | 339,508                                              | 7.9%                                                                          | 14,677                       | 22,759                             | \$27.92                                                |
| REGION TOTALS                                                                  | 10,540,331                                 | 717,309                                              | 6.8%                                                                          | -49,470                      | 63,974                             | \$26.84                                                |
| OFFICE TRAN                                                                    | ISACTION                                   | IS                                                   |                                                                               |                              |                                    |                                                        |
|                                                                                |                                            |                                                      |                                                                               |                              |                                    |                                                        |
| PROPERTY                                                                       | SUBM.                                      | ARKET                                                | TENANT/BUYER                                                                  | TYPE                         | SQUARE FEET                        | PRICE                                                  |
| PROPERTY 9130 Courthouse Rd                                                    |                                            | ARKET                                                | TENANT/BUYER Undisclosed                                                      | TYPE<br>Sale                 | SQUARE FEET 6,500                  | PRICE<br>\$1,392,325                                   |
|                                                                                | Spotsy                                     | ylvania                                              |                                                                               | Sale                         |                                    |                                                        |
| 9130 Courthouse Rd                                                             | Spotsy<br>Frederic                         | ylvania<br>cksburg Mary                              | Undisclosed                                                                   | Sale<br>are Sale             | 6,500                              | \$1,392,325                                            |
| 9130 Courthouse Rd<br>1031 Care Way                                            | Spotsy<br>Frederio<br>Frederio             | ylvania<br>cksburg Mary<br>cksburg Mary              | Undisclosed<br>/ Washington Healthca                                          | Sale<br>are Sale             | 6,500<br>20,568                    | \$1,392,325<br>\$6,700,000                             |
| 9130 Courthouse Rd<br>1031 Care Way<br>1340 Central Park Blvd                  | Spotsy<br>Frederic<br>Frederic<br>Frederic | ylvania<br>cksburg Mary<br>cksburg Mary              | Undisclosed<br>/ Washington Healthca<br>/ Washington Healthca                 | Sale<br>are Sale<br>are Sale | 6,500<br>20,568<br>42,367          | \$1,392,325<br>\$6,700,000<br>\$8,625,000              |
| 9130 Courthouse Rd<br>1031 Care Way<br>1340 Central Park Blvd<br>410 Pelham St | Spotsy<br>Frederic<br>Frederic<br>Staf     | ylvania<br>cksburg Mary<br>cksburg Mary<br>cksburg I | Undisclosed  / Washington Healthca / Washington Healthca FXBG Real Estate LLC | Sale are Sale are Sale Sale  | 6,500<br>20,568<br>42,367<br>2,159 | \$1,392,325<br>\$6,700,000<br>\$8,625,000<br>\$750,000 |