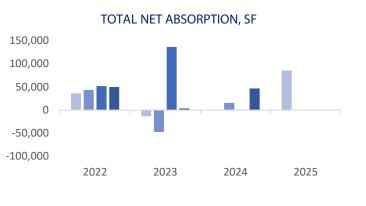

## MARKET STATISTICS FREDERICKSBURG REGION

|                           |                   |                |                 | Spotsylvania County  Richmond | Caroline Coun            | ty            |
|---------------------------|-------------------|----------------|-----------------|-------------------------------|--------------------------|---------------|
| SUBMARKET                 | INVENTORY<br>(SF) | VACANT<br>(SF) | VACANCY<br>RATE | NET ABSORPTION<br>(SF)        | LEASING ACTIVITY<br>(SF) | GROSS<br>RENT |
| Caroline County           | 810,228           | 2,920          | 0.4%            | 13,684                        | 0                        | \$33.79       |
| City of<br>Fredericksburg | 5,491,974         | 118,856        | 2.2%            | 1,567                         | 15,283                   | \$19.29       |

|                           |                   |                |                 | Richmond               |                          |               |
|---------------------------|-------------------|----------------|-----------------|------------------------|--------------------------|---------------|
| SUBMARKET                 | INVENTORY<br>(SF) | VACANT<br>(SF) | VACANCY<br>RATE | NET ABSORPTION<br>(SF) | LEASING ACTIVITY<br>(SF) | GROSS<br>RENT |
| Caroline County           | 810,228           | 2,920          | 0.4%            | 13,684                 | 0                        | \$33.79       |
| City of<br>Fredericksburg | 5,491,974         | 118,856        | 2.2%            | 1,567                  | 15,283                   | \$19.29       |
| King George County        | 1,118,755         | 21,600         | 1.9%            | 53,298                 | 0                        | \$19.65       |