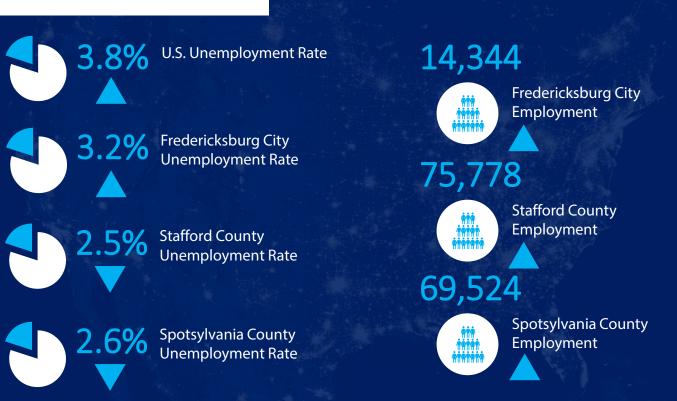

3.8%

1.9%

2.9%

TENANT/BUYER

Window World

Undisclosed

**ARCTRUST** 

Battlefield Dental