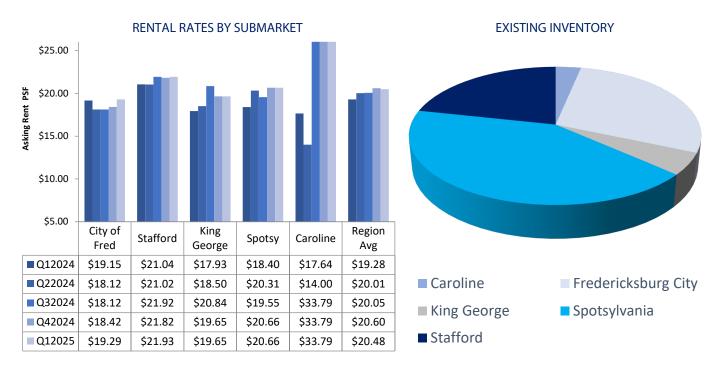

## MARKET STATISTICS FREDERICKSBURG REGION

|                           |                   |                |                 | Spotsylvania County  Richmond | Caroline Coun            | ty            |
|---------------------------|-------------------|----------------|-----------------|-------------------------------|--------------------------|---------------|
| SUBMARKET                 | INVENTORY<br>(SF) | VACANT<br>(SF) | VACANCY<br>RATE | NET ABSORPTION<br>(SF)        | LEASING ACTIVITY<br>(SF) | GROSS<br>RENT |
| Caroline County           | 810,228           | 2,920          | 0.4%            | 13,684                        | 0                        | \$33.79       |
| City of<br>Fredericksburg | 5,491,974         | 118,856        | 2.2%            | 1,567                         | 15,283                   | \$19.29       |

|                           |                   |                |                 | Richmond               |                          |               |
|---------------------------|-------------------|----------------|-----------------|------------------------|--------------------------|---------------|
| SUBMARKET                 | INVENTORY<br>(SF) | VACANT<br>(SF) | VACANCY<br>RATE | NET ABSORPTION<br>(SF) | LEASING ACTIVITY<br>(SF) | GROSS<br>RENT |
| Caroline County           | 810,228           | 2,920          | 0.4%            | 13,684                 | 0                        | \$33.79       |
| City of<br>Fredericksburg | 5,491,974         | 118,856        | 2.2%            | 1,567                  | 15,283                   | \$19.29       |
| King George County        | 1,118,755         | 21,600         | 1.9%            | 53,298                 | 0                        | \$19.65       |

3,828

\$20.66

\$21.93

\$20.48

**PRICE** 

\$,2,100,000

\$1,640,000

\$2,000,000