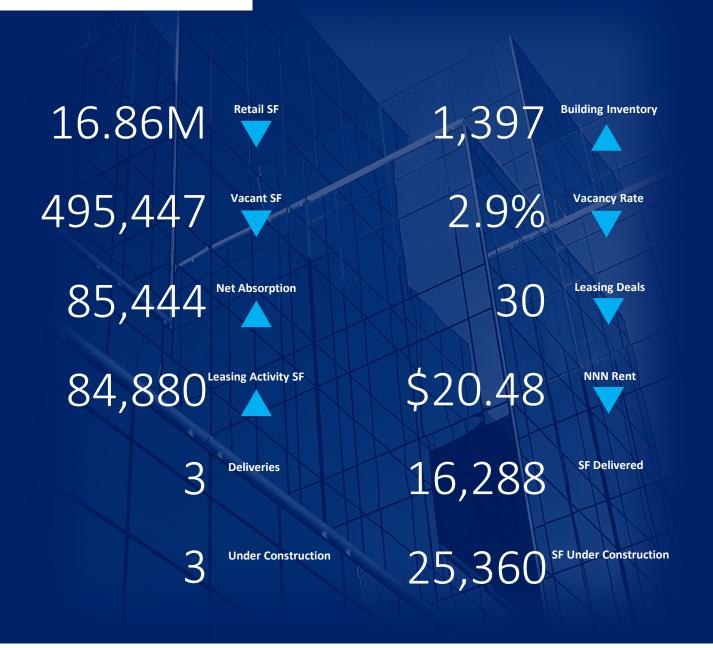

10034-10056 Southpoint Pky

2805 Plank Rd

5996 Plank Rd

**PROPERTY** 

8,397,932

5,907,551

16,867,624

**RETAIL TRANSACTIONS** 

315,688

114,790

495,447

**SUBMARKET** 

Fredericksburg

Fredericksburg

Fredericksburg

Fredericksburg

## MARKET STATISTICS FREDERICKSBURG REGION

|                           |                   |                |                 | Spotsylvania County  Richmond | Caroline Coun            | ty            |
|---------------------------|-------------------|----------------|-----------------|-------------------------------|--------------------------|---------------|
| SUBMARKET                 | INVENTORY<br>(SF) | VACANT<br>(SF) | VACANCY<br>RATE | NET ABSORPTION<br>(SF)        | LEASING ACTIVITY<br>(SF) | GROSS<br>RENT |
| Caroline County           | 810,228           | 2,920          | 0.4%            | 13,684                        | 0                        | \$33.79       |
| City of<br>Fredericksburg | 5,491,974         | 118,856        | 2.2%            | 1,567                         | 15,283                   | \$19.29       |

|                           |                   |                |                 | Richmond               |                          |               |
|---------------------------|-------------------|----------------|-----------------|------------------------|--------------------------|---------------|
| SUBMARKET                 | INVENTORY<br>(SF) | VACANT<br>(SF) | VACANCY<br>RATE | NET ABSORPTION<br>(SF) | LEASING ACTIVITY<br>(SF) | GROSS<br>RENT |
| Caroline County           | 810,228           | 2,920          | 0.4%            | 13,684                 | 0                        | \$33.79       |
| City of<br>Fredericksburg | 5,491,974         | 118,856        | 2.2%            | 1,567                  | 15,283                   | \$19.29       |
| King George County        | 1,118,755         | 21,600         | 1.9%            | 53,298                 | 0                        | \$19.65       |

3.8%

1.9%

2.9%

TENANT/BUYER

Window World

Undisclosed

**ARCTRUST** 

Battlefield Dental

Faith Life Church

Shah's Halal

**NK Floors** 

16,583

2,591

85,444

**TYPE** 

Sale

84,880

**SQUARE FEET** 

12,000

6,818

5,610

2,975

4,946

2,583

3,828

\$20.66

\$21.93

\$20.48

**PRICE** 

\$,2,100,000

\$1,640,000

\$2,000,000

\$1,400,000

\$14.55/SF/YR

\$31.20/SF/YR

\$25/SF/YR

As the Fredericksburg region's largest commercial real estate company, Coldwell Banker Commercial Elite is the premier commercial real estate market leader. Coldwell Banker Commercial Elite was awarded the #1 Coldwell Banker Commercial Affiliate Office in Virginia for the past 12 years (2013-2024)! We are currently ranked Top 15 CBC companies in the world. The Coldwell Banker Commercial Elite Team is as dedicated to your success as you are.