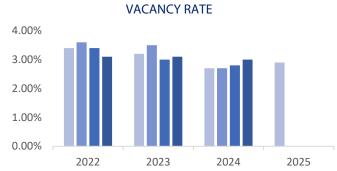

## MARKET STATISTICS FREDERICKSBURG REGION

|                           |                   |                |                 | Spotsylvania County  Richmond | Caroline Coun            | ty            |
|---------------------------|-------------------|----------------|-----------------|-------------------------------|--------------------------|---------------|
| SUBMARKET                 | INVENTORY<br>(SF) | VACANT<br>(SF) | VACANCY<br>RATE | NET ABSORPTION<br>(SF)        | LEASING ACTIVITY<br>(SF) | GROSS<br>RENT |
| Caroline County           | 810,228           | 2,920          | 0.4%            | 13,684                        | 0                        | \$33.79       |
| City of<br>Fredericksburg | 5,491,974         | 118,856        | 2.2%            | 1,567                         | 15,283                   | \$19.29       |

|                           |                   |                |                 | Richmond               |                          |               |
|---------------------------|-------------------|----------------|-----------------|------------------------|--------------------------|---------------|
| SUBMARKET                 | INVENTORY<br>(SF) | VACANT<br>(SF) | VACANCY<br>RATE | NET ABSORPTION<br>(SF) | LEASING ACTIVITY<br>(SF) | GROSS<br>RENT |
| Caroline County           | 810,228           | 2,920          | 0.4%            | 13,684                 | 0                        | \$33.79       |
| City of<br>Fredericksburg | 5,491,974         | 118,856        | 2.2%            | 1,567                  | 15,283                   | \$19.29       |
| King George County        | 1,118,755         | 21,600         | 1.9%            | 53,298                 | 0                        | \$19.65       |

3.8%

1.9%

2.9%

TENANT/BUYER

Window World

Undisclosed

**ARCTRUST** 

Battlefield Dental